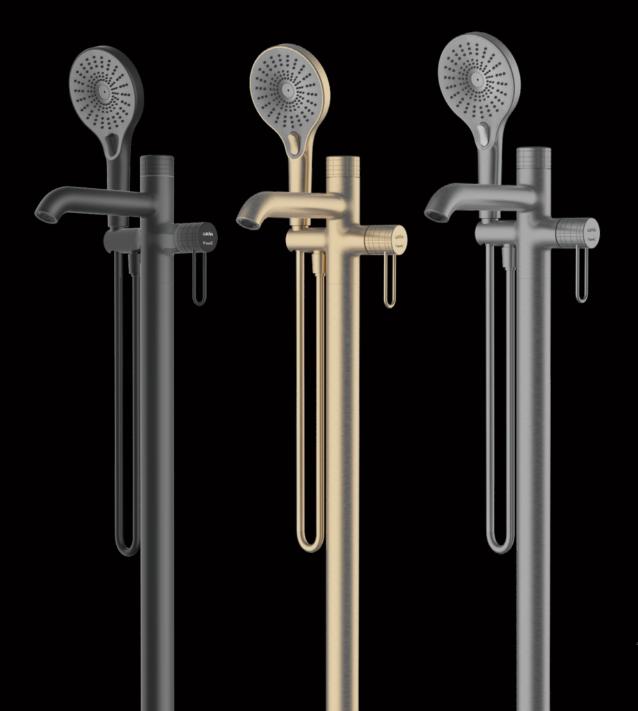

### ENJOY WATER IN LIMITLESS WAYS

The symphony of water writes a symphony of water in all its wonderful shapes and forms. As soft as the sea mist; It's a waterfall of energy. Enjoy your bath in many different ways.

### **ENJOY WATER**

Wake up the skin, take you to feel the magic of water.

The fast-rotating water, blooming like a flower, can fully enhance your shower enjoyment and take you to feel the magic of water. Even in the shower, you can enjoy the massage-like SPA experience.

Continuous swirl water flow, increase the shower area, deepen your blood circulation, relieve muscle fatigue, let you fully enjoy the flowing rinse!