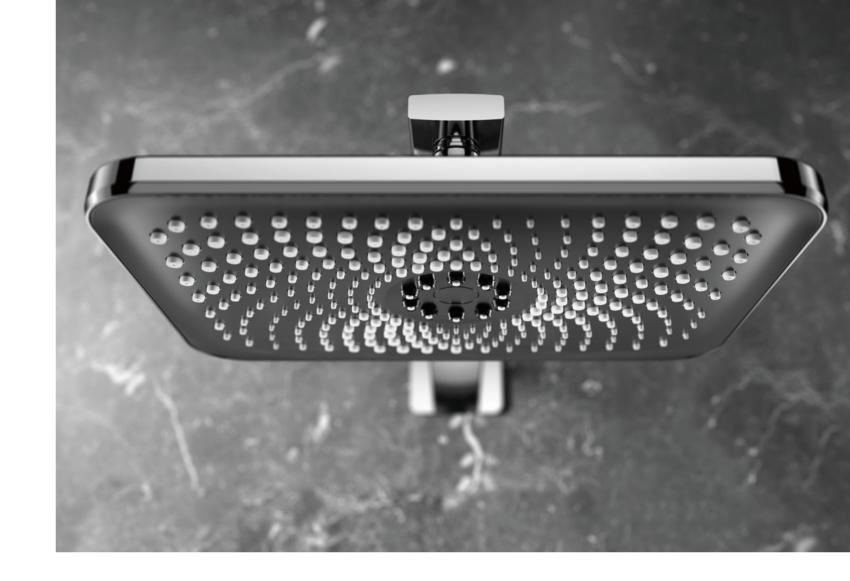

### SHOWER HEAD SERIES

Find perfect solution for your bathroom, when choosing Lurain hardware, can face choice tangle, be like: it is bright outfit type or concealed type, this depends on visual effect not only, and still have dimensional consideration. To simplify your decision, we've summarized the major differences. However, whether you choose plain or hidden – in terms of design, quality and function, using Lurain's products is the best choice.

#### **SHOWER HEAD SERIES**

Today, the humanistic care is turning to nature, which is relaxing yourselves completely in your own space, escaping from the disturbance of the outer world.

"Simple and complex".In contemporary modern city, people are fond of contracted appearance, anacreontic function, let individual inspiration follow the ground of sexual indulgence inside limited space to show.Only to create a unique, unconventional charm emotional appeal.