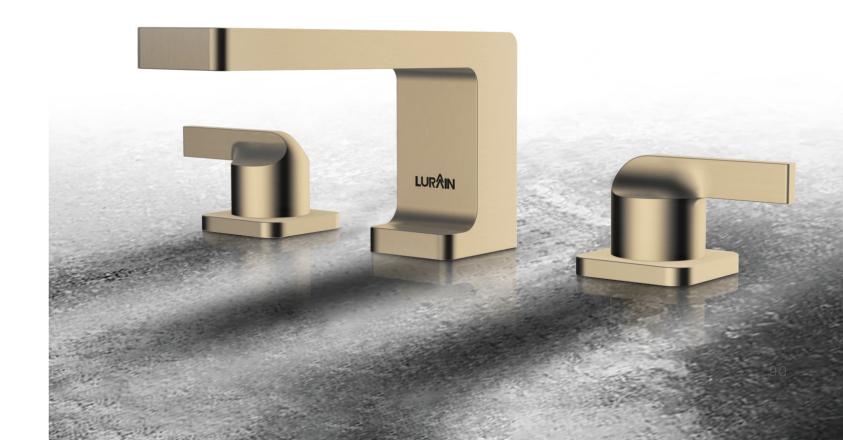

# BOX-PRO UNIVERSAL SERIES

Find perfect solution for your bathroom, when choosing Lurain hardware, can face choice tangle, be like: it is bright outfit type or concealed type, this depends on visual effect not only, and still have dimensional consideration. To simplify your decision, we've summarized the major differences. However, whether you choose plain or hidden – in terms of design, quality and function, using Lurain's products is the best choice.

Comfortable solutions. This installation demonstrates the full range of shower products, including: thermostat, shower shower and shower rod; Because the components are exposed installation, the advantages are very obvious. Open mounted fittings are easy to connect to existing parts and easy to replace join concise bathroom design.

Elegant solution. From the outside, all you see is the controller and the outlet. All technical components are installed in the wall. This gives your shower environment a very modern, clean look. This more accurate method of installation is especially suitable for new buildings and large renovations. In addition, choose vibox accessories from Lurain, to make the installation process easier and more comfortable.