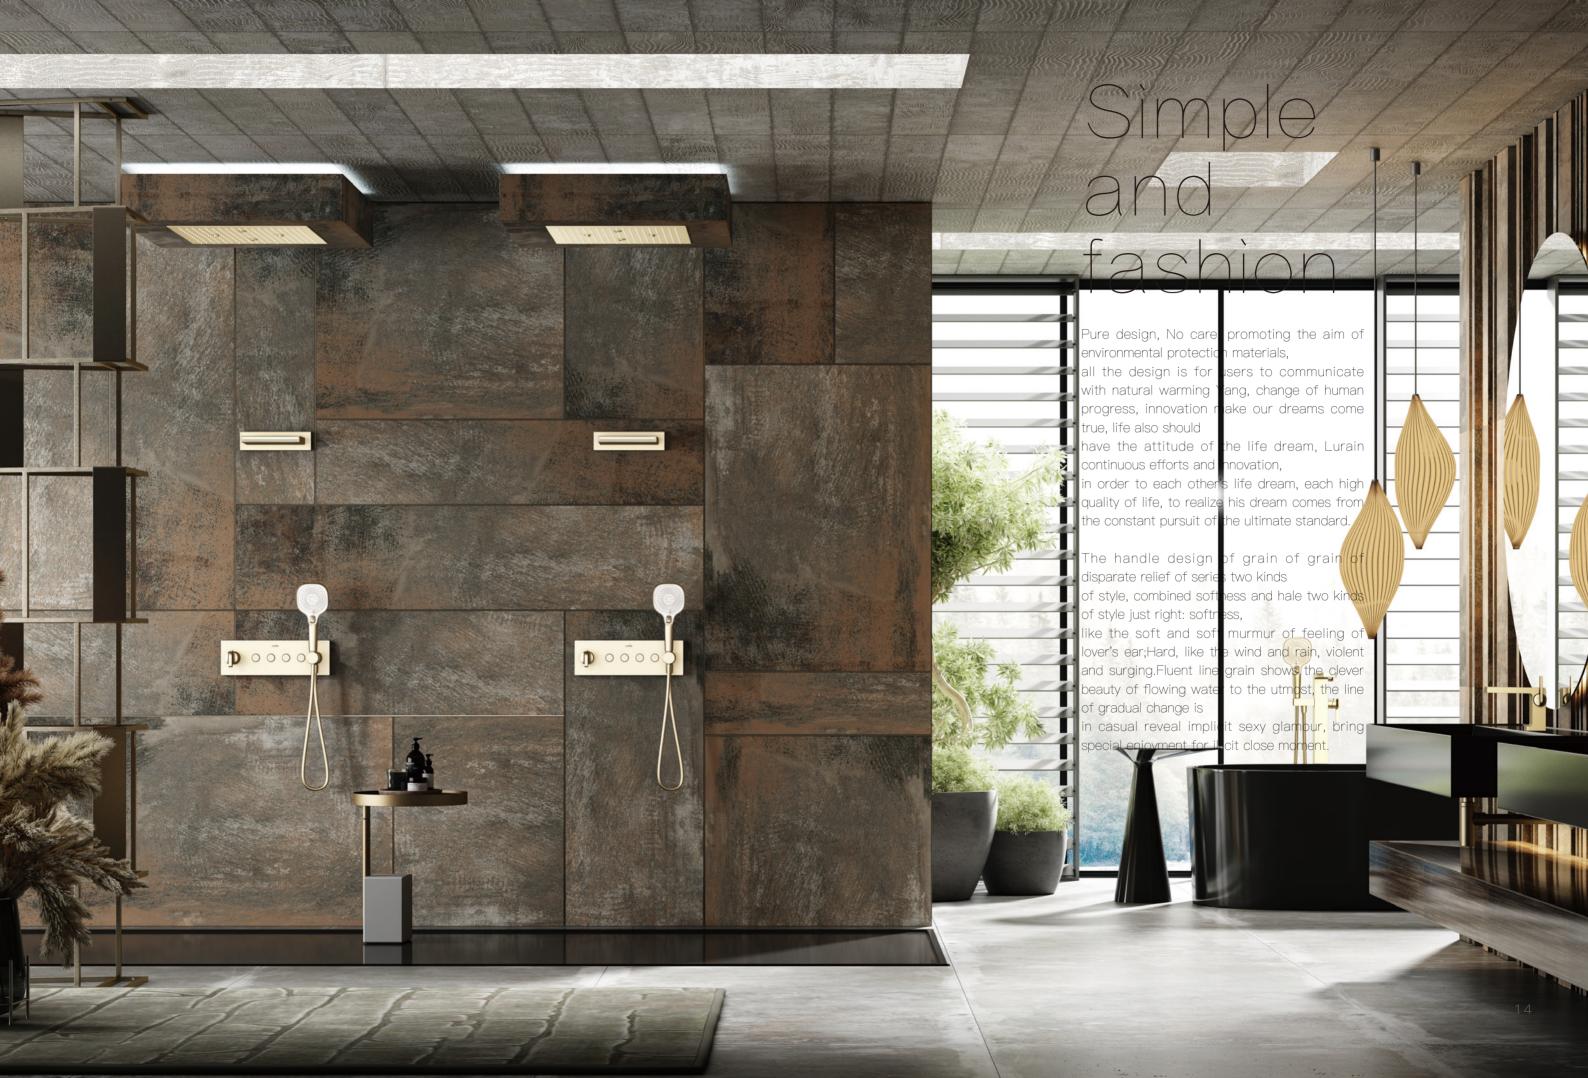

#### GLAMOUR SERIES

Whether it's chrome, champagne or a stylish matte black, each style creates an absolutely elegant effect. The various perfectly matched accessories end up forming a perfect jigsaw puzzle.

Avant-garde design. The perfect structural design of the appearance of the attractive shower experience. Lurain flower sprinkles explanation shower space "day has day outside" boundary, it is right "water" the salute of this one precious element.