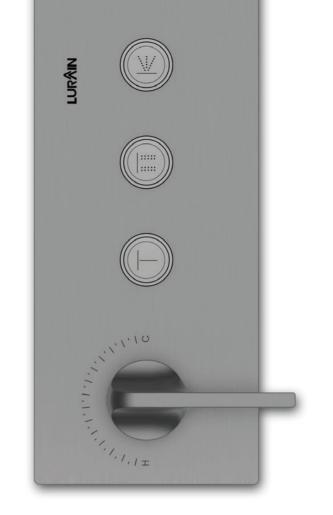

### SHOWER HEAD SERIES

Find perfect solution for your bathroom, when choosing Lurain hardware, can face choice tangle, be like: it is bright outfit type or concealed type, this depends on visual effect not only, and still have dimensional consideration. To simplify your decision, we've summarized the major differences. However, whether you choose plain or hidden – in terms of design, quality and function, using Lurain's products is the best choice.

Comfortable solutions. This installation demonstrates the full range of shower products, including: thermostat, shower shower and shower rod; Because the components are exposed installation, the advantages are very obvious. Open mounted fittings are easy to connect to existing parts and easy to replace join concise bathroom design.

Elegant solution. From the outside, all you see is the controller and the outlet. All technical components are installed in the wall. This gives your shower environment a very modern, clean look. This more accurate method of installation is especially suitable for new buildings and large renovations. In addition, choose vibox accessories from Lurain, to make the installation process easier and more comfortable.