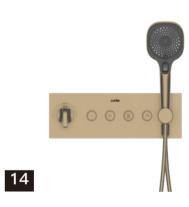

#### BOX-PRO UNIVERSAL SERIES

Resplendent appearance demonstrate ultimate life worship and creation, achieving perfect unity of funcional construction and form. Geometrical art creation integrates with pragmatics and taste.