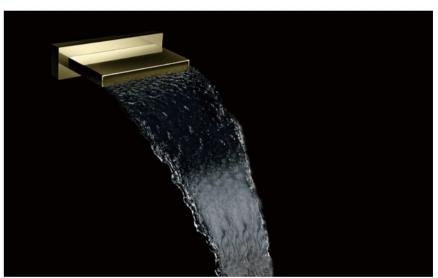

### ENJOY WATER IN LIMITLESS WAYS

The symphony of water writes a symphony of water in all its wonderful shapes and forms. As soft as the sea mist; It's a waterfall of energy. Enjoy your bath in many different ways.

### **ENJOY WATER**

Wake up the skin, take you to feel the magic of water.

The fast-rotating water, blooming like a flower, can fully enhance your shower enjoyment and take you to feel the magic of water. Even in the shower, you can enjoy the massage-like SPA experience.

Continuous swirl water flow, increase the shower area, deepen your blood circulation, relieve muscle fatigue, let you fully enjoy the flowing rinse!