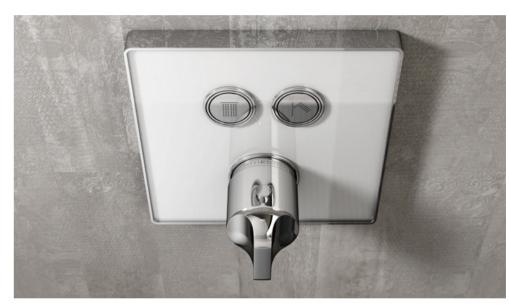

# BOX-PRO UNIVERSAL SERIES

Find perfect solution for your bathroom, when choosing Lurain hardware, can face choice tangle, be like: it is bright outfit type or concealed type, this depends on visual effect not only, and still have dimensional consideration. To simplify your decision, we've summarized the major differences. However, whether you choose plain or hidden – in terms of design, quality and function, using Lurain's products is the best choice.

Comfortable solutions. This installation demonstrates the full range of shower products, including: thermostat, shower shower and shower rod; Because the components are exposed installation, the advantages are very obvious. Open mounted fittings are easy to connect to existing parts and easy to replace join concise bathroom design.

Elegant solution. From the outside, all you see is the controller and the outlet. All technical components are installed in the wall. This gives your shower environment a very modern, clean look. This more accurate method of installation is especially suitable for new buildings and large renovations. In addition, choose vibox accessories from Lurain, to make the installation process easier and more comfortable.