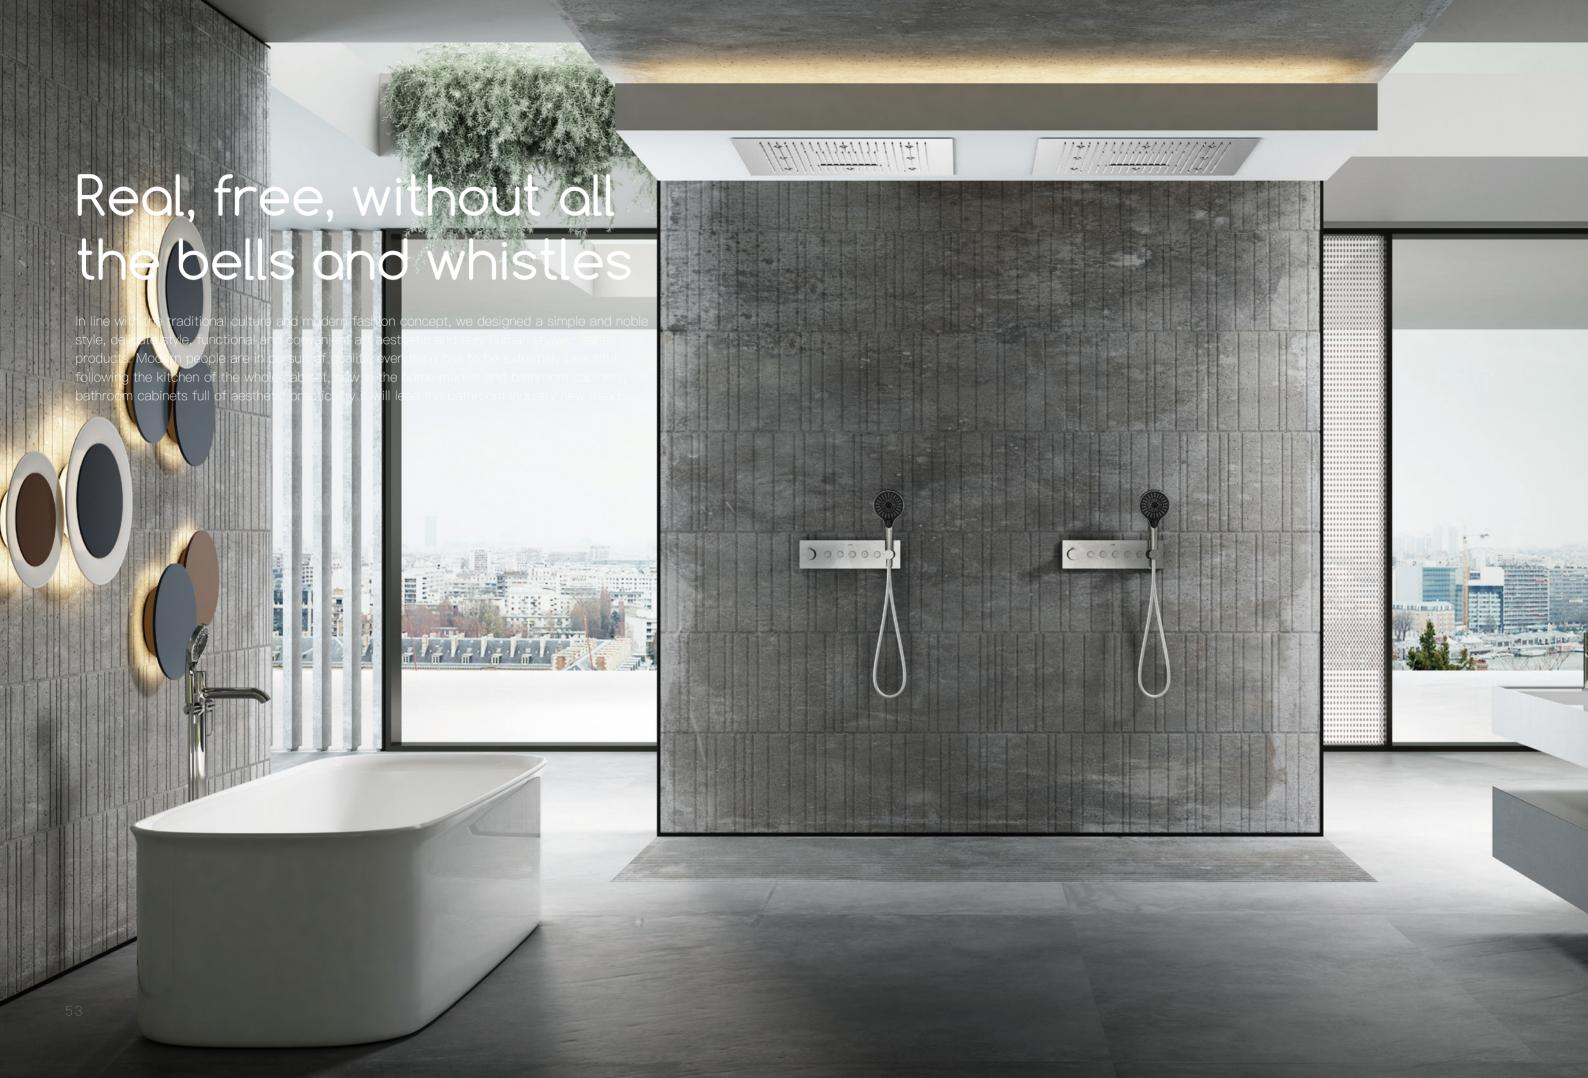

### ENJOY WATER IN LIMITLESS WAYS

The symphony of water writes a symphony of water in all its wonderful shapes and forms. As soft as the sea mist; It's a waterfall of energy. Enjoy your bath in many different ways.

### **ENJOY WATER**

Wake up the skin, take you to feel the magic of water.

The fast-rotating water, blooming like a flower, can fully enhance your shower enjoyment and take you to feel the magic of water. Even in the shower, you can enjoy the massage-like SPA experience.

Continuous swirl water flow, increase the shower area, deepen your blood circulation, relieve muscle fatigue, let you fully enjoy the flowing rinse!