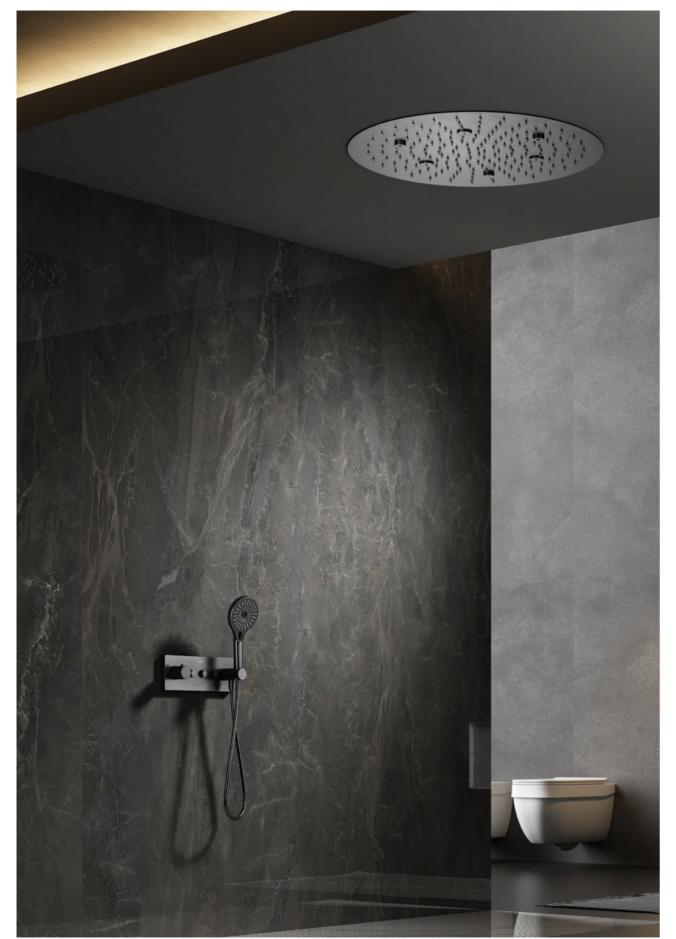

# BOX-PRO UNIVERSAL SERIES

Find perfect solution for your bathroom, when choosing Lurain hardware, can face choice tangle, be like: it is bright outfit type or concealed type, this depends on visual effect not only, and still have dimensional consideration. To simplify your decision, we've summarized the major differences. However, whether you choose plain or hidden – in terms of design, quality and function, using Lurain's products is the best choice.

Comfortable solutions. This installation demonstrates the full range of shower products, including: thermostat, shower shower and shower rod; Because the components are exposed installation, the advantages are very obvious. Open mounted fittings are easy to connect to existing parts and easy to replace join concise bathroom design.

Elegant solution. From the outside, all you see is the controller and the outlet. All technical components are installed in the wall. This gives your shower environment a very modern, clean look. This more accurate method of installation is especially suitable for new buildings and large renovations. In addition, choose vibox accessories from Lurain, to make the installation process easier and more comfortable.