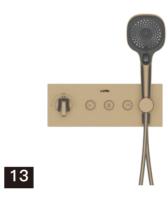

### PHANTOM SERIES

Find perfect solution for your bathroom, when choosing Lurain hardware, can face choice tangle, be like: it is bright outfit type or concealed type, this depends on visual effect not only, and still have dimensional consideration. To simplify your decision, we've summarized the major differences. However, whether you choose plain or hidden – in terms of design, quality and function, using Lurain's products is the best choice.

Comfortable solutions. This installation demonstrates the full range of shower products, including: thermostat, shower shower and shower rod; Because the components are exposed installation, the advantages are very obvious. Open mounted fittings are easy to connect to existing parts and easy to replace join concise bathroom design.

Elegant solution. From the outside, all you see is the controller and the outlet. All technical components are installed in the wall. This gives your shower environment a very modern, clean look. This more accurate method of installation is especially suitable for new buildings and large renovations. In addition, choose vibox accessories from Lurain, to make the installation process easier and more comfortable.