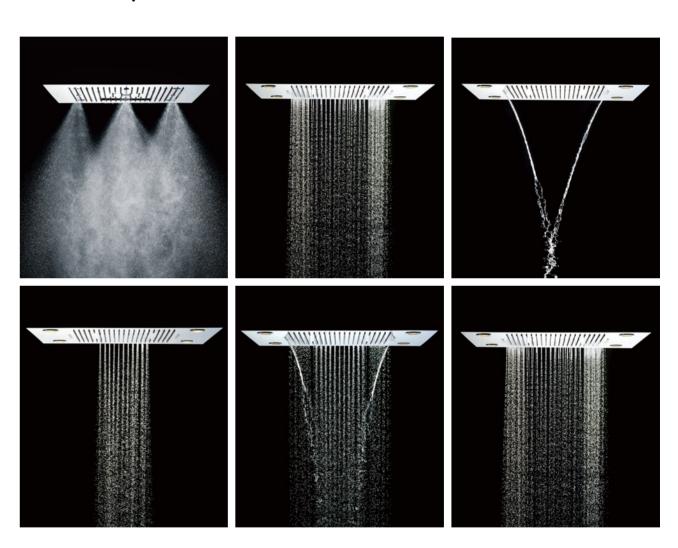

### ENJOY WATER IN LIMITLESS WAYS

The symphony of water writes a symphony of water in all its wonderful shapes and forms. As soft as the sea mist; It's a waterfall of energy. Enjoy your bath in many different ways.

Enjoy a comfortable shower experience with a 350mm head shower. This kind of ultrathin shower head sprinkles through rotary installation, easy to remove.

Just press the control button to visually select your favorite spray mode and enjoy your private shower moment. Easy to operate, ergonomically designed, and flush with shower head integration.