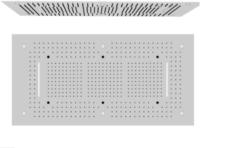

#### 14 055103 D

5"The side spray showers Chrome/ABS 5" 侧喷花洒 铬 /ABS 135x135mm

055102 055101

055100 🌑

Light Waterfall 灯光 双瀑布

48"Engineering shower Mirror light/SUS304 48" 五功能顶喷花洒 镜光 / 不锈钢 1220x620x102mm 055652 🌑

055654

055653

9

Find perfect solution for your bathroom, when choosing Lurain hardware, can face choice tangle, be like: it is bright outfit type or concealed type, this depends on visual effect not only, and still have dimensional consideration. To simplify your decision, we've summarized the major differences. However, whether you choose plain or hidden - in terms of design, quality and function, using Lurain's products is the best choice.