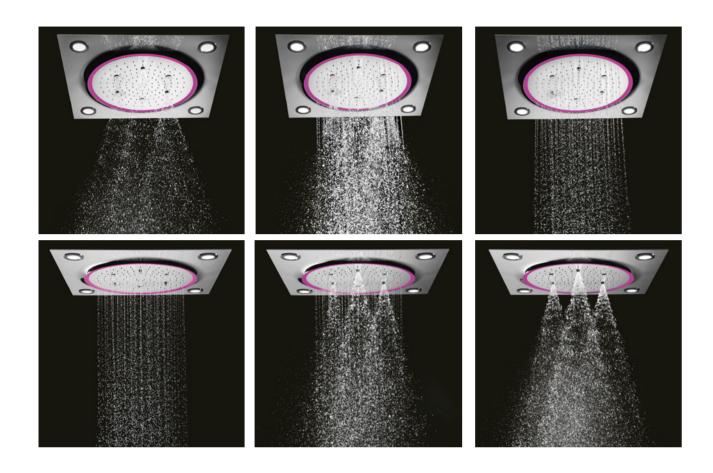

### **ENJOY WATER**

Wake up the skin, take you to feel the magic of water.

The fast-rotating water, blooming like a flower, can fully enhance your shower enjoyment and take you to feel the magic of water. Even in the shower, you can enjoy the massage-like SPA experience.

Continuous swirl water flow, increase the shower area, deepen your blood circulation, relieve muscle fatigue, let you fully enjoy the flowing rinse!