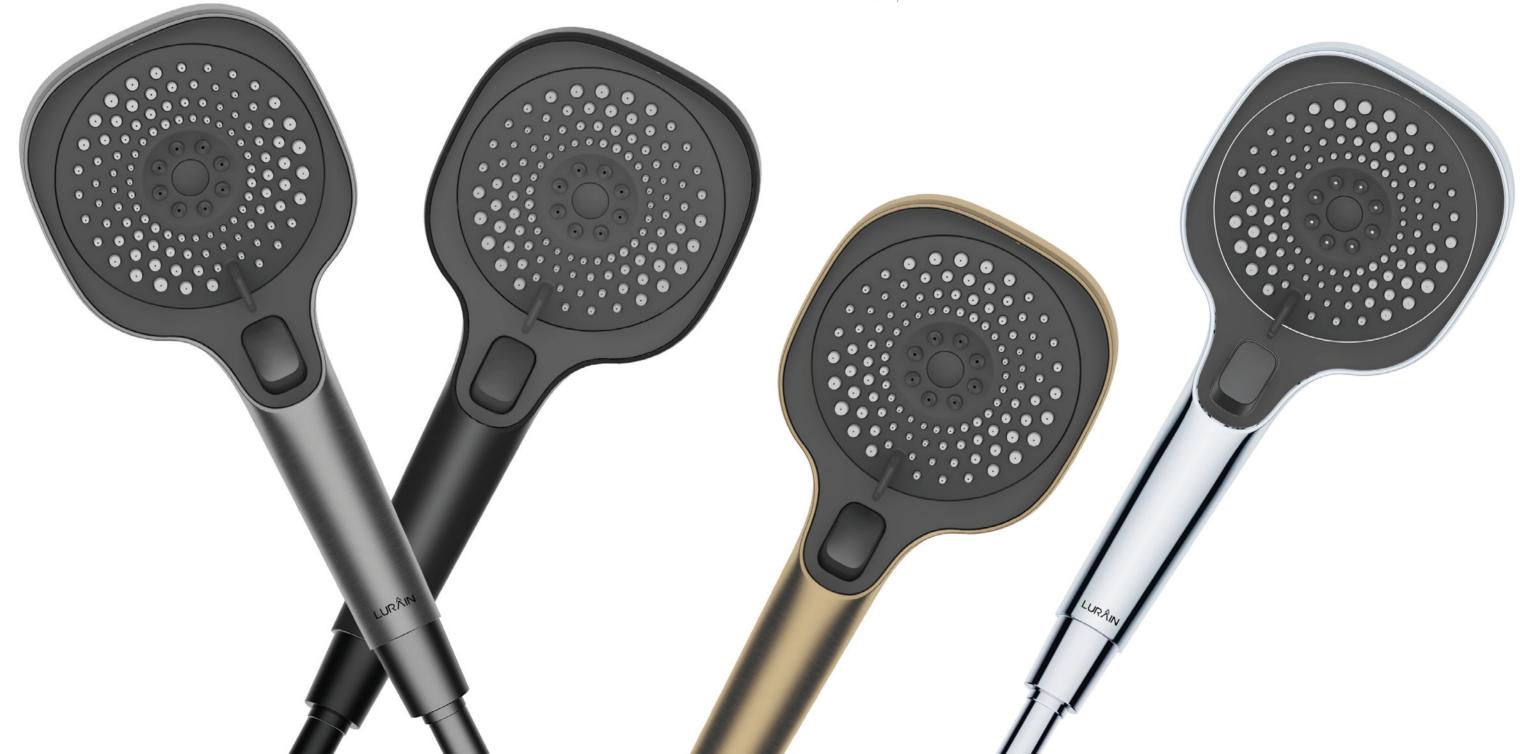

#### GLAMOUR SERIES

Whether it's chrome, champagne or a stylish matte black, each style creates an absolutely elegant effect. The various perfectly matched accessories end up forming a perfect jigsaw puzzle.

Avant-garde design. The perfect structural design of the appearance of the attractive shower experience. Lurain flower sprinkles explanation shower space "day has day outside" boundary, it is right "water" the salute of this one precious element.