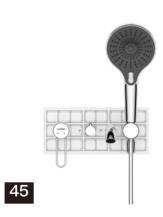

### SHOWER HEAD SERIES

Find perfect solution for your bathroom, when choosing Lurain hardware, can face choice tangle, be like: it is bright outfit type or concealed type, this depends on visual effect not only, and still have dimensional consideration. To simplify your decision, we've summarized the major differences. However, whether you choose plain or hidden – in terms of design, quality and function, using Lurain's products is the best choice.

Comfortable solutions. This installation demonstrates the full range of shower products, including: thermostat, shower shower and shower rod; Because the components are exposed installation, the advantages are very obvious. Open mounted fittings are easy to connect to existing parts and easy to replace join concise bathroom design.

Elegant solution. From the outside, all you see is the controller and the outlet. All technical components are installed in the wall. This gives your shower environment a very modern, clean look. This more accurate method of installation is especially suitable for new buildings and large renovations. In addition, choose vibox accessories from Lurain, to make the installation process easier and more comfortable.