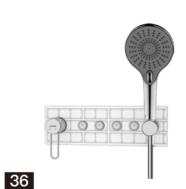

### **ENJOY WATER**

Wake up the skin, take you to feel the magic of water.

The fast-rotating water, blooming like a flower, can fully enhance your shower enjoyment and take you to feel the magic of water. Even in the shower, you can enjoy the massage-like SPA experience.

Continuous swirl water flow, increase the shower area, deepen your blood circulation, relieve muscle fatigue, let you fully enjoy the flowing rinse!