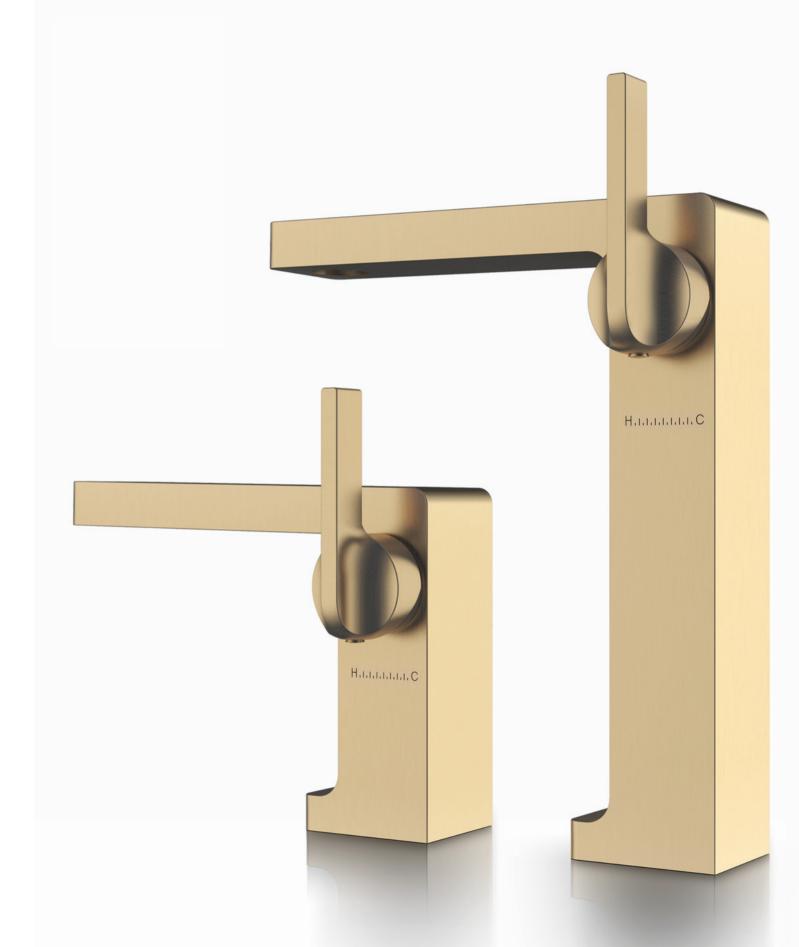

# BOX-PRO UNIVERSAL SERIES

Find perfect solution for your bathroom, when choosing Lurain hardware, can face choice tangle, be like: it is bright outfit type or concealed type, this depends on visual effect not only, and still have dimensional consideration. To simplify your decision, we've summarized the major differences. However, whether you choose plain or hidden – in terms of design, quality and function, using Lurain's products is the best choice.

Comfortable solutions. This installation demonstrates the full range of shower products, including: thermostat, shower shower and shower rod; Because the components are exposed installation, the advantages are very obvious. Open mounted fittings are easy to connect to existing parts and easy to replace join concise bathroom design.

Elegant solution. From the outside, all you see is the controller and the outlet. All technical components are installed in the wall. This gives your shower environment a very modern, clean look. This more accurate method of installation is especially suitable for new buildings and large renovations. In addition, choose vibox accessories from Lurain, to make the installation process easier and more comfortable.