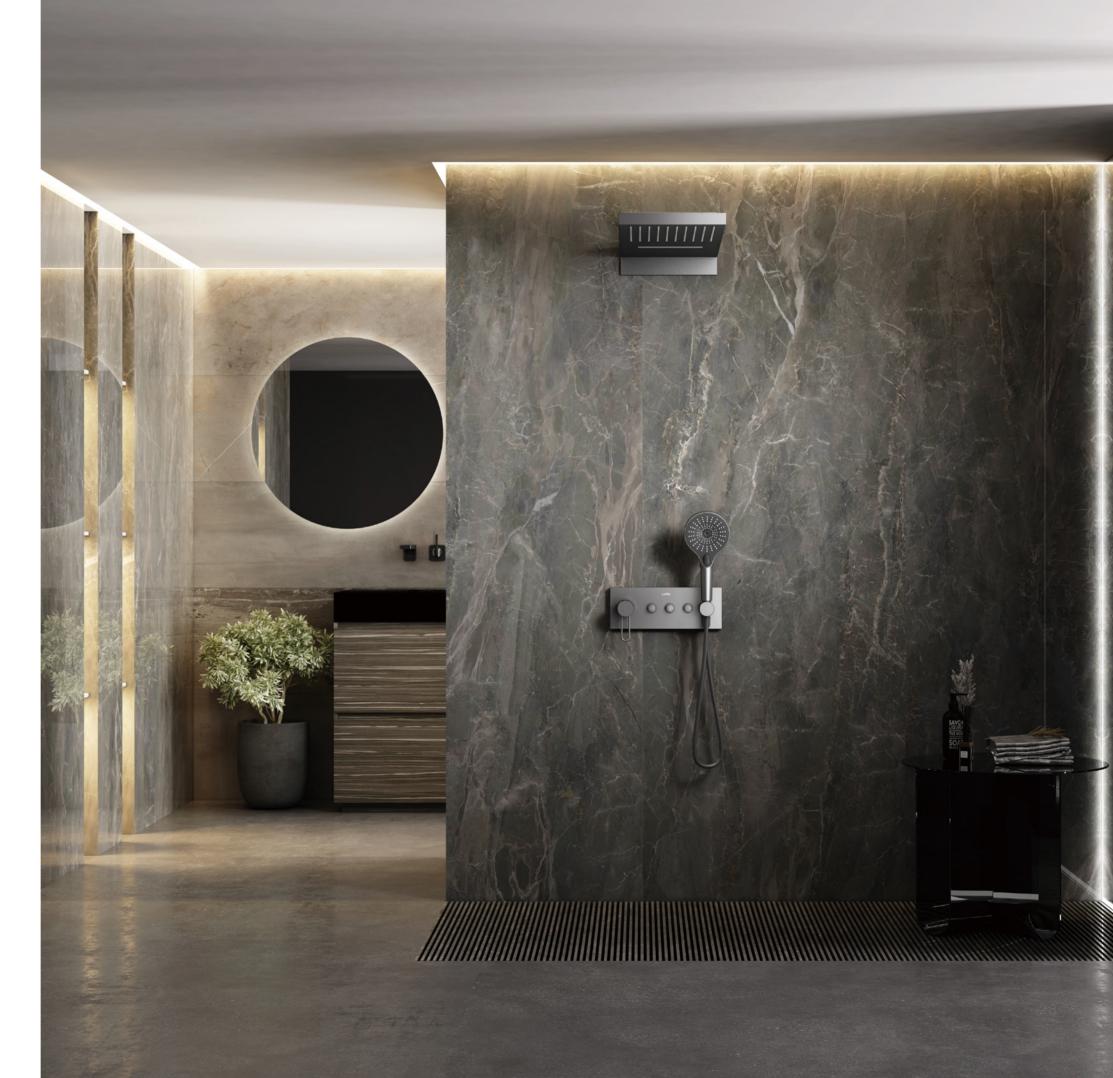

# BOX-PRO UNIVERSAL SERIES

Find perfect solution for your bathroom, when choosing Lurain hardware, can face choice tangle, be like: it is bright outfit type or concealed type, this depends on visual effect not only, and still have dimensional consideration. To simplify your decision, we've summarized the major differences. However, whether you choose plain or hidden – in terms of design, quality and function, using Lurain's products is the best choice.

Comfortable solutions. This installation demonstrates the full range of shower products, including: thermostat, shower shower and shower rod; Because the components are exposed installation, the advantages are very obvious. Open mounted fittings are easy to connect to existing parts and easy to replace join concise bathroom design.

Elegant solution. From the outside, all you see is the controller and the outlet. All technical components are installed in the wall. This gives your shower environment a very modern, clean look. This more accurate method of installation is especially suitable for new buildings and large renovations. In addition, choose vibox accessories from Lurain, to make the installation process easier and more comfortable.