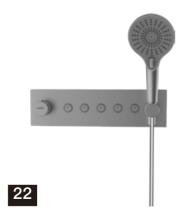

Comfortable solutions. This installation demonstrates the full range of shower products, including: thermostat, shower shower and shower rod; Because the components are exposed installation, the advantages are very obvious. Open mounted fittings are easy to connect to existing parts and easy to replace join concise bathroom design.

Elegant solution. From the outside, all you see is the controller and the outlet. All technical components are installed in the wall. This gives your shower environment a very modern, clean look. This more accurate method of installation is especially suitable for new buildings and large renovations. In addition, choose vibox accessories from Lurain, to make the installation process easier and more comfortable.