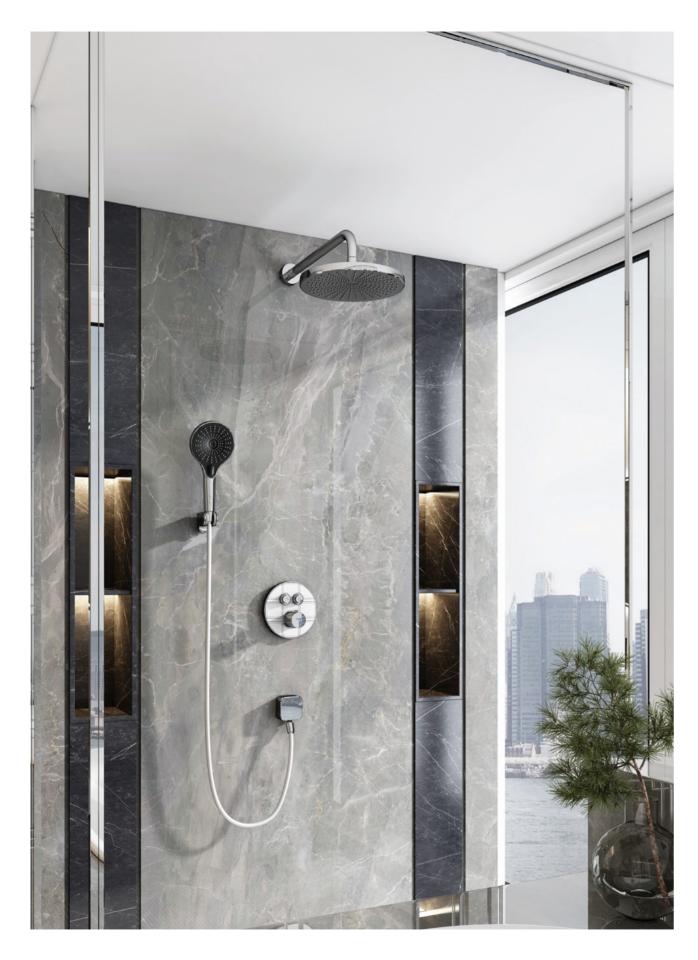

### SHOWER HEAD SERIES

Find perfect solution for your bathroom, when choosing Lurain hardware, can face choice tangle, be like: it is bright outfit type or concealed type, this depends on visual effect not only, and still have dimensional consideration. To simplify your decision, we've summarized the major differences. However, whether you choose plain or hidden – in terms of design, quality and function, using Lurain's products is the best choice.

Comfortable solutions. This installation demonstrates the full range of shower products, including: thermostat, shower shower and shower rod; Because the components are exposed installation, the advantages are very obvious. Open mounted fittings are easy to connect to existing parts and easy to replace join concise bathroom design.

Elegant solution. From the outside, all you see is the controller and the outlet. All technical components are installed in the wall. This gives your shower environment a very modern, clean look. This more accurate method of installation is especially suitable for new buildings and large renovations. In addition, choose vibox accessories from Lurain, to make the installation process easier and more comfortable.