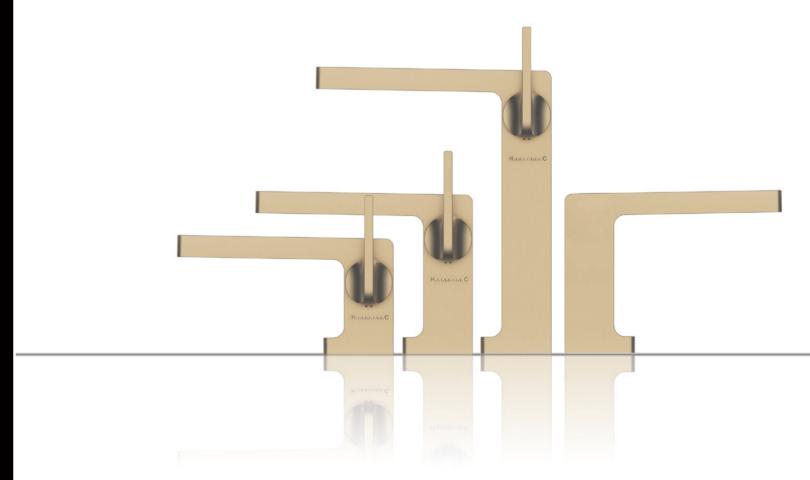

# WALL MOUNTED SHOWER BOX SYSTEM

FROM LURAIN BOX-PRO

THE UNIVERSAL SOLUTION
FOR THE NEEDS OF TOMORROW

EASY TO INSTALL UNIVERSAL VALVE ELEMENT, SUITABLE FOR ALL TYPES OF SHOWER PANELS OF LURAIN

REPLACEABLE VALVE ELEMENTS WITH DIFFERENT FUNCTIONS: SINGLE HANDLE PANEL, CONSTANT TEMPERATURE PANEL, 100% FACTORY TEST

THE UNIVERSAL SOLUTION

FOR THE NEEDS OF TOMORROW