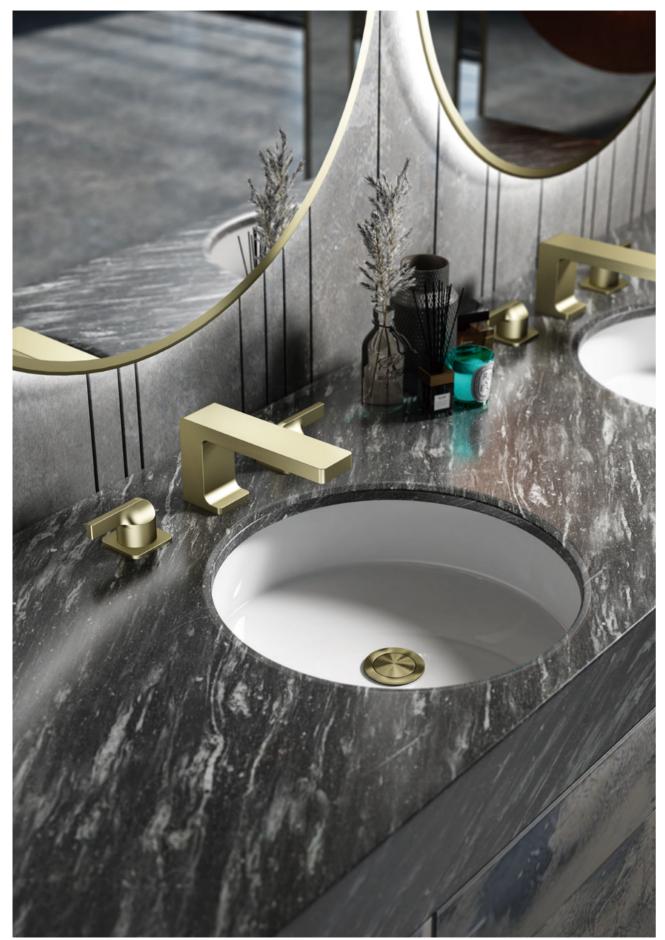

## 1

043600 9

Basin mixer Brushed gold 单孔面盆龙头

拉丝金 043500 🜑

043700

043400

Brushed gold 单孔面盆龙头 拉丝金

043501 🜑

3-hole Basin mixer Brushed gold

三孔面盆龙头 拉丝金

043503

043703 043403

4 043602 %

Wall mounted basin mixer Brushed gold

入墙面盆龙头 拉丝金

043502