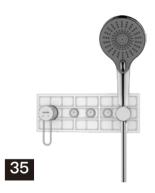

### **ENJOY WATER**

Wake up the skin, take you to feel the magic of water.

The fast-rotating water, blooming like a flower, can fully enhance your shower enjoyment and take you to feel the magic of water. Even in the shower, you can enjoy the massage-like SPA experience.

Continuous swirl water flow, increase the shower area, deepen your blood circulation, relieve muscle fatigue, let you fully enjoy the flowing rinse!