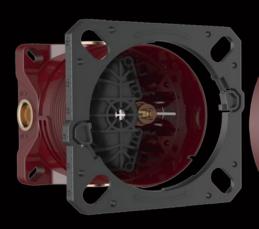

# WALL MOUNTED SHOWER BOX SYSTEM

FROM LURAIN BOX-PRO

THE UNIVERSAL SOLUTION
FOR THE NEEDS OF TOMORROW

EASY TO INSTALL UNIVERSAL VALVE ELEMENT, SUITABLE FOR ALL TYPES OF SHOWER PANELS OF LURAIN

REPLACEABLE VALVE ELEMENTS WITH DIFFERENT FUNCTIONS: SINGLE HANDLE PANEL, CONSTANT TEMPERATURE PANEL, 100% FACTORY TEST