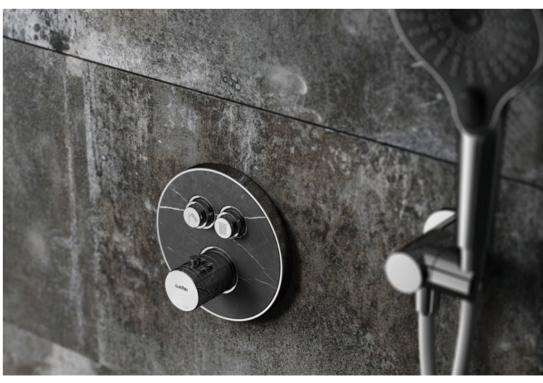

# BOX-PRO UNIVERSAL SERIES

Find perfect solution for your bathroom, when choosing Lurain hardware, can face choice tangle, be like: it is bright outfit type or concealed type, this depends on visual effect not only, and still have dimensional consideration. To simplify your decision, we've summarized the major differences. However, whether you choose plain or hidden – in terms of design, quality and function, using Lurain's products is the best choice.

Comfortable solutions. This installation demonstrates the full range of shower products, including: thermostat, shower shower and shower rod; Because the components are exposed installation, the advantages are very obvious. Open mounted fittings are easy to connect to existing parts and easy to replace join concise bathroom design.

Elegant solution. From the outside, all you see is the controller and the outlet. All technical components are installed in the wall. This gives your shower environment a very modern, clean look. This more accurate method of installation is especially suitable for new buildings and large renovations. In addition, choose vibox accessories from Lurain, to make the installation process easier and more comfortable.