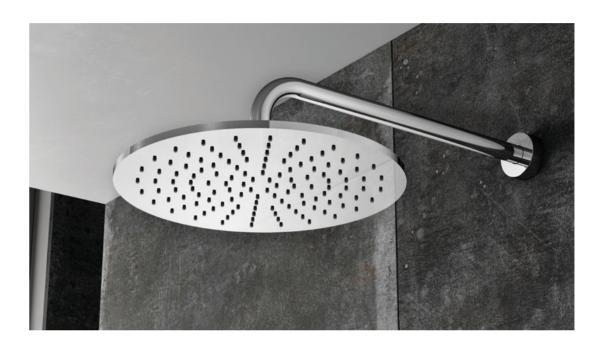

### SHOWER HEAD SERIES

Find perfect solution for your bathroom, when choosing Lurain hardware, can face choice tangle, be like: it is bright outfit type or concealed type, this depends on visual effect not only, and still have dimensional consideration. To simplify your decision, we've summarized the major differences. However, whether you choose plain or hidden – in terms of design, quality and function, using Lurain's products is the best choice.

Comfortable solutions. This installation demonstrates the full range of shower products, including: thermostat, shower shower and shower rod; Because the components are exposed installation, the advantages are very obvious. Open mounted fittings are easy to connect to existing parts and easy to replace join concise bathroom design.

Elegant solution. From the outside, all you see is the controller and the outlet. All technical components are installed in the wall. This gives your shower environment a very modern, clean look. This more accurate method of installation is especially suitable for new buildings and large renovations. In addition, choose vibox accessories from Lurain, to make the installation process easier and more comfortable.