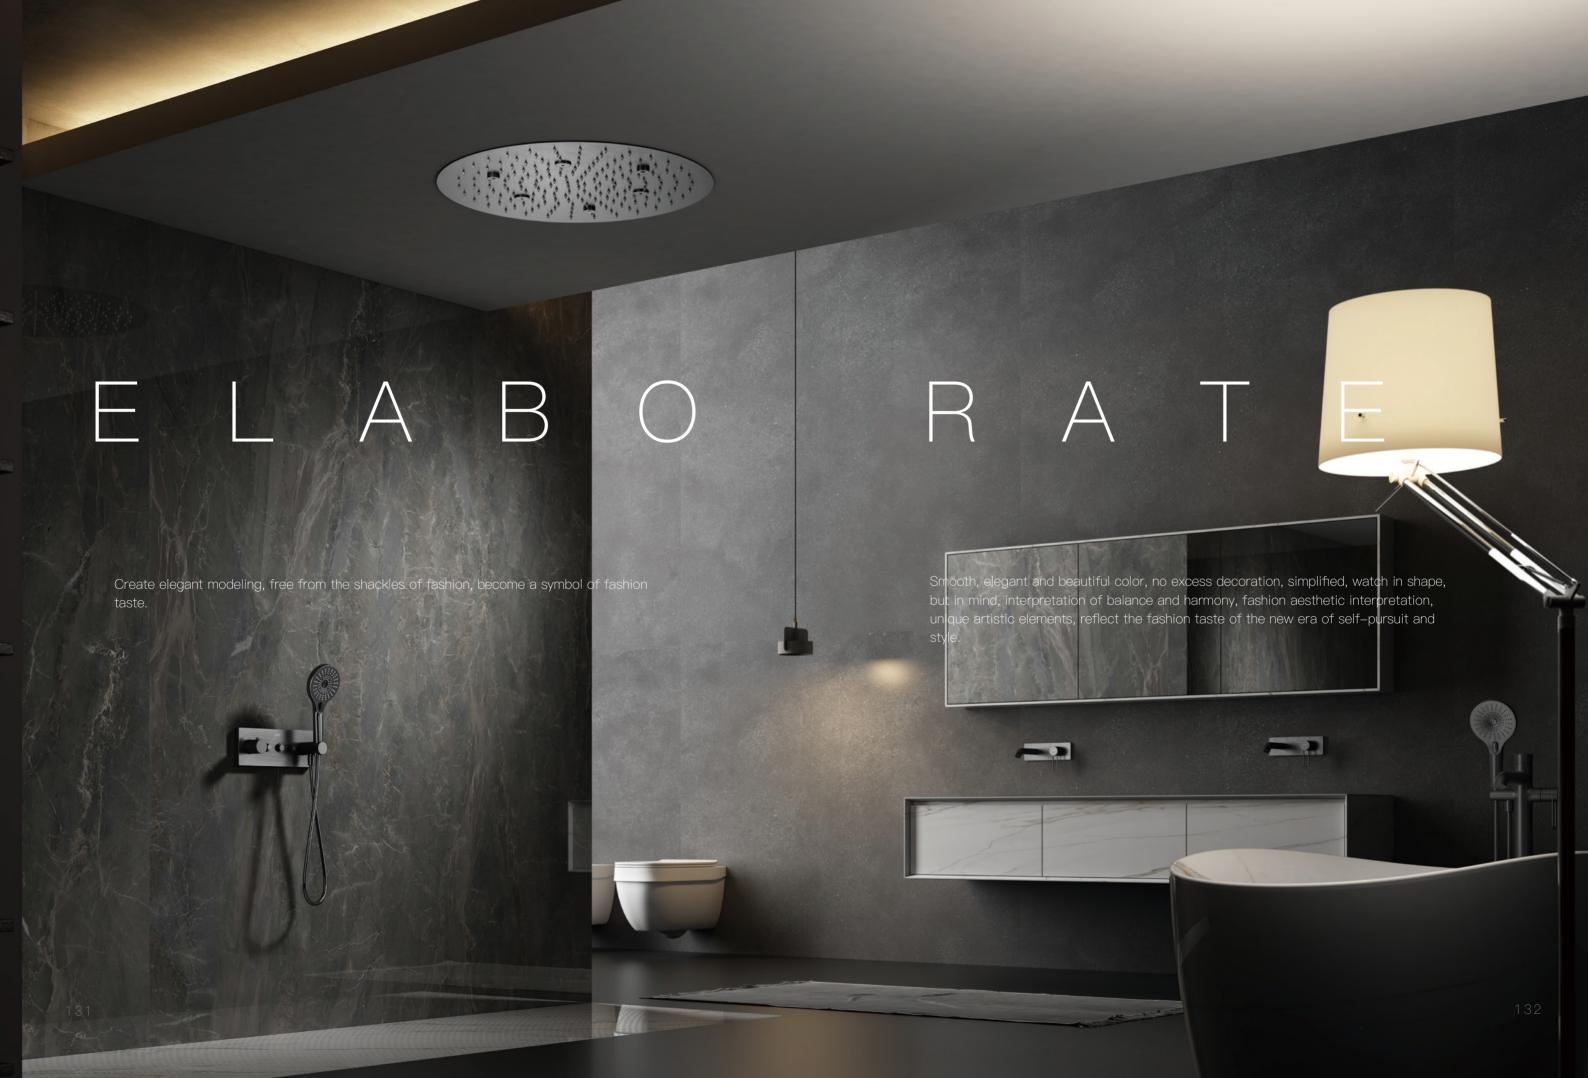

## Colorful

Smooth, elegant and beautiful color, no excess decoration, simplified, watch in shape, but in mind, interpretation of balance and harmony, fashion aesthetic interpretation, unique artistic elements, reflect the fashion taste of the new era of self-pursuit and style.