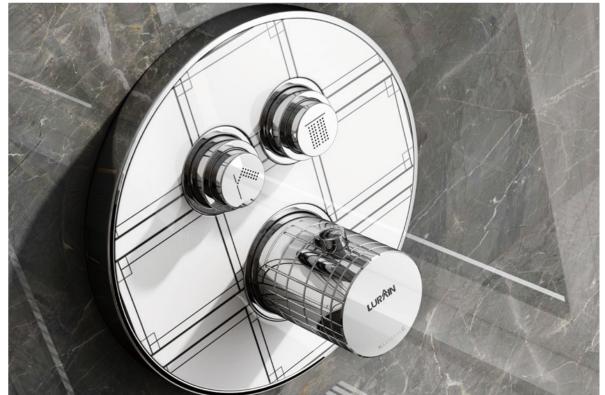

### PHANTOM SERIES

Find perfect solution for your bathroom, when choosing Lurain hardware, can face choice tangle, be like: it is bright outfit type or concealed type, this depends on visual effect not only, and still have dimensional consideration. To simplify your decision, we've summarized the major differences. However, whether you choose plain or hidden – in terms of design, quality and function, using Lurain's products is the best choice.

Comfortable solutions. This installation demonstrates the full range of shower products, including: thermostat, shower shower and shower rod; Because the components are exposed installation, the advantages are very obvious. Open mounted fittings are easy to connect to existing parts and easy to replace join concise bathroom design.

Elegant solution. From the outside, all you see is the controller and the outlet. All technical components are installed in the wall. This gives your shower environment a very modern, clean look. This more accurate method of installation is especially suitable for new buildings and large renovations. In addition, choose vibox accessories from Lurain, to make the installation process easier and more comfortable.