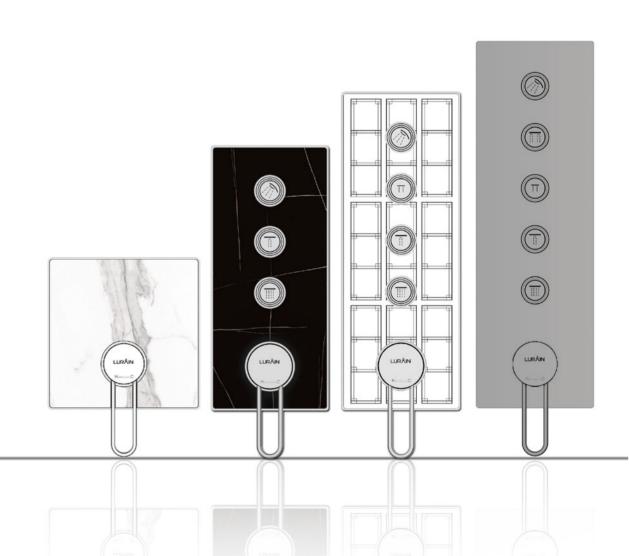

# BOX-PRO UNIVERSAL SERIES

Find perfect solution for your bathroom, when choosing Lurain hardware, can face choice tangle, be like: it is bright outfit type or concealed type, this depends on visual effect not only, and still have dimensional consideration. To simplify your decision, we've summarized the major differences. However, whether you choose plain or hidden – in terms of design, quality and function, using Lurain's products is the best choice.

Comfortable solutions. This installation demonstrates the full range of shower products, including: thermostat, shower shower and shower rod; Because the components are exposed installation, the advantages are very obvious. Open mounted fittings are easy to connect to existing parts and easy to replace join concise bathroom design.

Elegant solution. From the outside, all you see is the controller and the outlet. All technical components are installed in the wall. This gives your shower environment a very modern, clean look. This more accurate method of installation is especially suitable for new buildings and large renovations. In addition, choose vibox accessories from Lurain, to make the installation process easier and more comfortable.