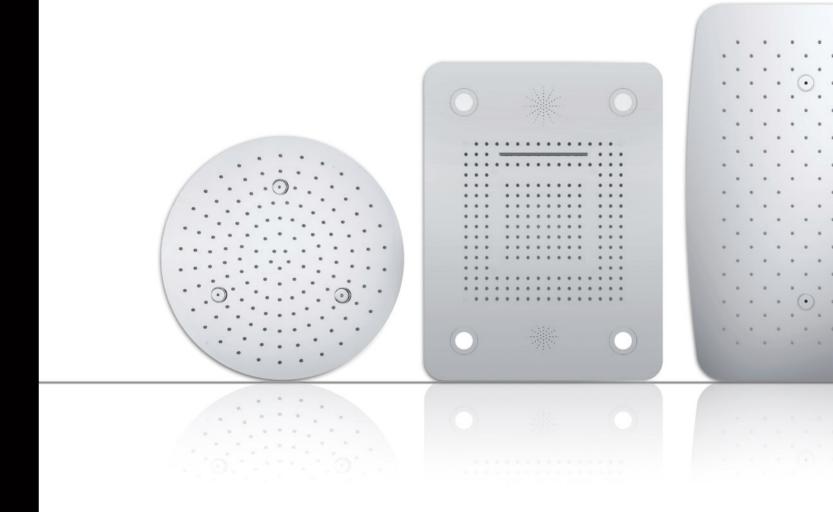

### SHOWER HEAD SERIES

Find perfect solution for your bathroom, when choosing Lurain hardware, can face choice tangle, be like: it is bright outfit type or concealed type, this depends on visual effect not only, and still have dimensional consideration. To simplify your decision, we've summarized the major differences. However, whether you choose plain or hidden – in terms of design, quality and function, using Lurain's products is the best choice.

Comfortable solutions. This installation demonstrates the full range of shower products, including: thermostat, shower shower and shower rod; Because the components are exposed installation, the advantages are very obvious. Open mounted fittings are easy to connect to existing parts and easy to replace join concise bathroom design.

Elegant solution. From the outside, all you see is the controller and the outlet. All technical components are installed in the wall. This gives your shower environment a very modern, clean look. This more accurate method of installation is especially suitable for new buildings and large renovations. In addition, choose vibox accessories from Lurain, to make the installation process easier and more comfortable.