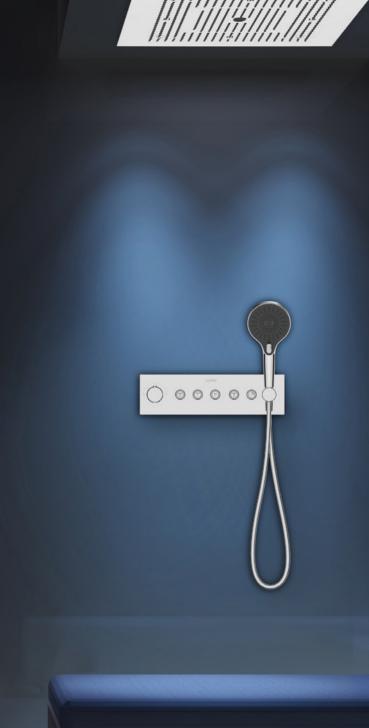

### SHOWER HEAD SERIES

Find perfect solution for your bathroom, when choosing Lurain hardware, can face choice tangle, be like: it is bright outfit type or concealed type, this depends on visual effect not only, and still have dimensional consideration. To simplify your decision, we've summarized the major differences. However, whether you choose plain or hidden – in terms of design, quality and function, using Lurain's products is the best choice.

Comfortable solutions. This installation demonstrates the full range of shower products, including: thermostat, shower shower and shower rod; Because the components are exposed installation, the advantages are very obvious. Open mounted fittings are easy to connect to existing parts and easy to replace join concise bathroom design.

Elegant solution. From the outside, all you see is the controller and the outlet. All technical components are installed in the wall. This gives your shower environment a very modern, clean look. This more accurate method of installation is especially suitable for new buildings and large renovations. In addition, choose vibox accessories from Lurain, to make the installation process easier and more comfortable.

#### **SHOWER HEAD SERIES**

Today, the humanistic care is turning to nature, which is relaxing yourselves completely in your own space, escaping from the disturbance of the outer world.

"Simple and complex".In contemporary modern city, people are fond of contracted appearance, anacreontic function, let individual inspiration follow the ground of sexual indulgence inside limited space to show.Only to create a unique, unconventional charm emotional appeal.