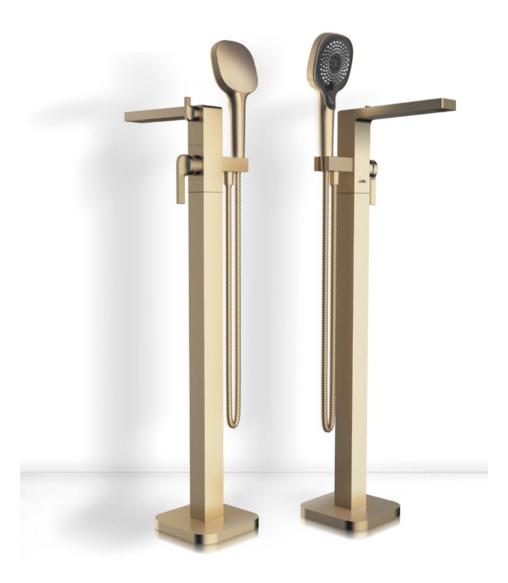

Brushed gold

四孔浴缸龙头 拉丝金

083501 🌑

083701 083401

6 083603 9

3-function temperature shower set

Brushed gold

恒温三功能淋浴器 拉丝金

083503 🜑

083703

083403

7 083602 9

Floor bath mixer Brushed gold

落地浴缸龙头 拉丝金

083502 🌑

083702