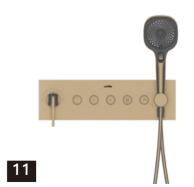

# BOX-PRO UNIVERSAL SERIES

Find perfect solution for your bathroom, when choosing Lurain hardware, can face choice tangle, be like: it is bright outfit type or concealed type, this depends on visual effect not only, and still have dimensional consideration. To simplify your decision, we've summarized the major differences. However, whether you choose plain or hidden – in terms of design, quality and function, using Lurain's products is the best choice.

Comfortable solutions. This installation demonstrates the full range of shower products, including: thermostat, shower shower and shower rod; Because the components are exposed installation, the advantages are very obvious. Open mounted fittings are easy to connect to existing parts and easy to replace join concise bathroom design.

Elegant solution. From the outside, all you see is the controller and the outlet. All technical components are installed in the wall. This gives your shower environment a very modern, clean look. This more accurate method of installation is especially suitable for new buildings and large renovations. In addition, choose vibox accessories from Lurain, to make the installation process easier and more comfortable.