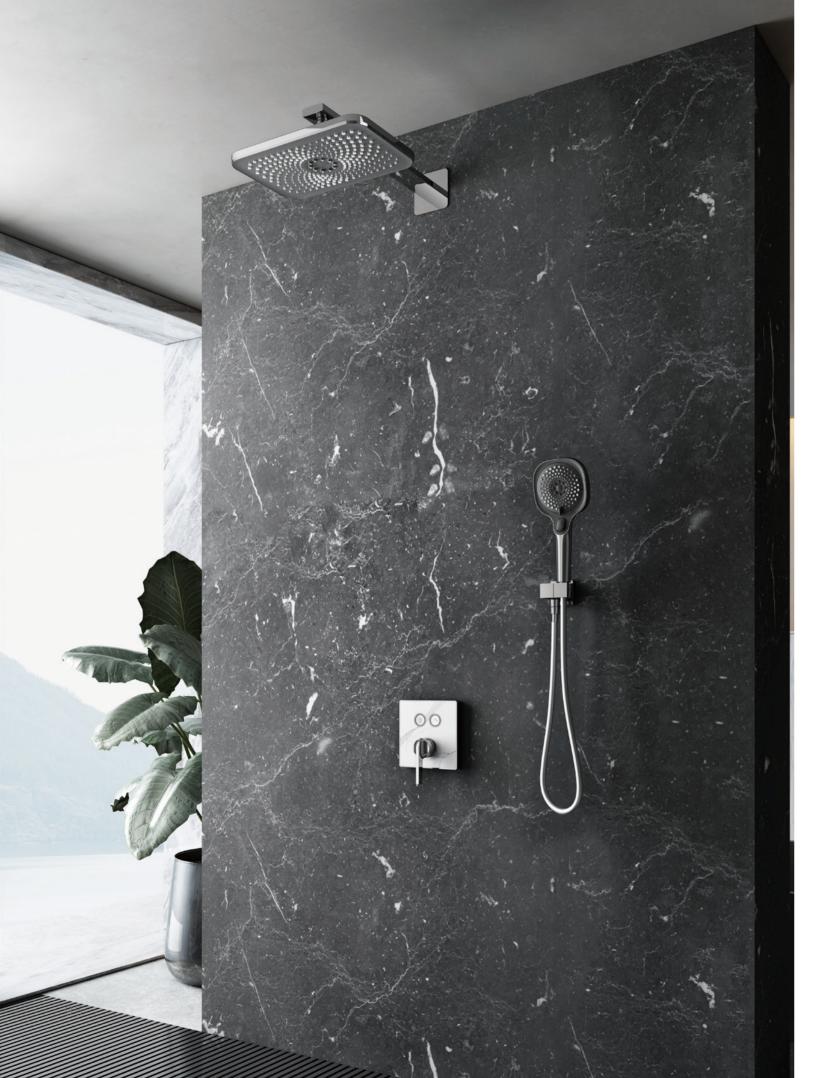

# BOX-PRO UNIVERSAL SERIES

Find perfect solution for your bathroom, when choosing Lurain hardware, can face choice tangle, be like: it is bright outfit type or concealed type, this depends on visual effect not only, and still have dimensional consideration. To simplify your decision, we've summarized the major differences. However, whether you choose plain or hidden – in terms of design, quality and function, using Lurain's products is the best choice.

Comfortable solutions. This installation demonstrates the full range of shower products, including: thermostat, shower shower and shower rod; Because the components are exposed installation, the advantages are very obvious. Open mounted fittings are easy to connect to existing parts and easy to replace join concise bathroom design.

Elegant solution. From the outside, all you see is the controller and the outlet. All technical components are installed in the wall. This gives your shower environment a very modern, clean look. This more accurate method of installation is especially suitable for new buildings and large renovations. In addition, choose vibox accessories from Lurain, to make the installation process easier and more comfortable.