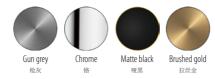

魅影系列

Matte black Brushed gold

Chrome Matte black Brushed gold

**GLAMOUR** SERIES

魅影系列

枪灰

6 043003 🚳

162 161

幻影系列

Matte black Brushed gold

Chrome Matte black Brushed gold

**PHANTOM** SERIES

幻影系列