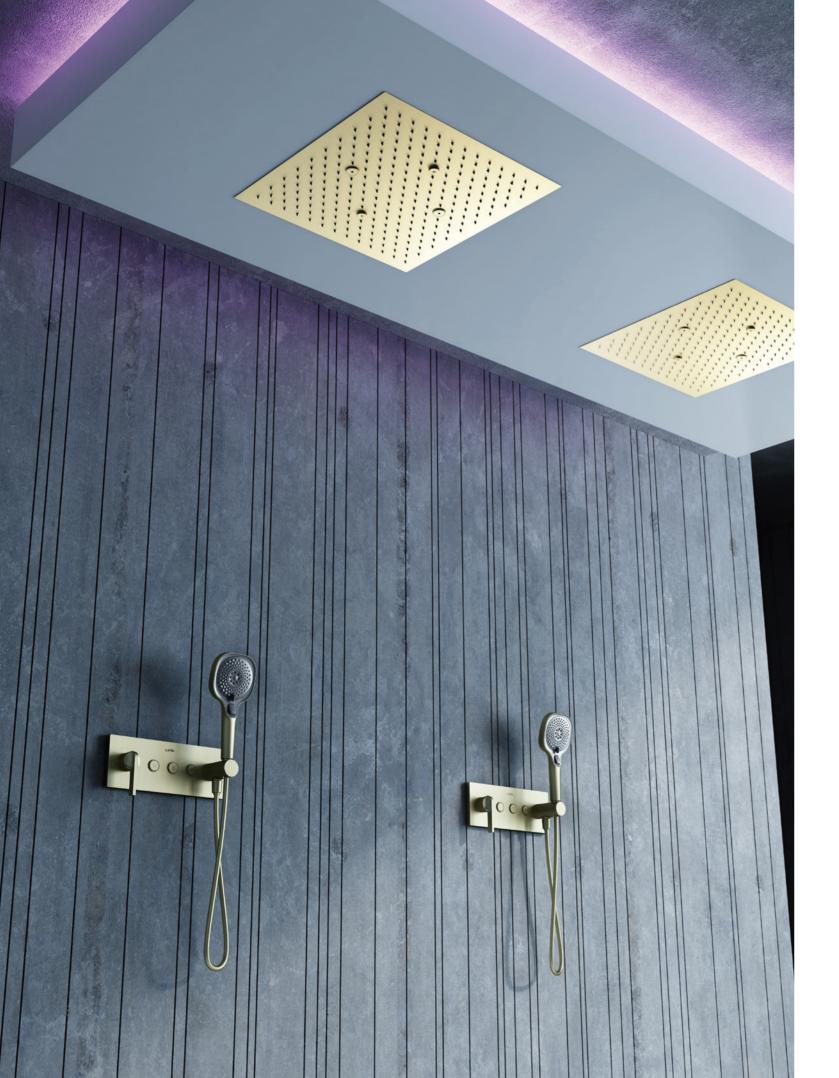

### **ENJOY WATER**

Wake up the skin, take you to feel the magic of water.

The fast-rotating water, blooming like a flower, can fully enhance your shower enjoyment and take you to feel the magic of water. Even in the shower, you can enjoy the massage-like SPA experience.

Continuous swirl water flow, increase the shower area, deepen your blood circulation, relieve muscle fatigue, let you fully enjoy the flowing rinse!