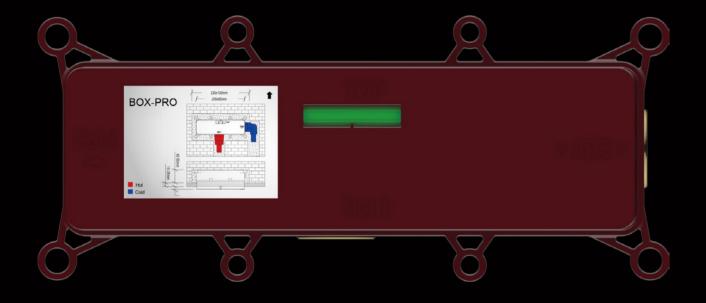

#### BOX-PRO UNIVERSAL SERIES

Resplendent appearance demonstrate ultimate life worship and creation, achieving perfect unity of funcional construction and form. Geometrical art creation integrates with pragmatics and taste.

# WALL MOUNTED SHOWER BOX SYSTEM

FROM LURAIN BOX-PRO

THE UNIVERSAL SOLUTION
FOR THE NEEDS OF TOMORROW

EASY TO INSTALL UNIVERSAL VALVE ELEMENT, SUITABLE FOR ALL TYPES OF SHOWER PANELS OF LURAIN

REPLACEABLE VALVE ELEMENTS WITH DIFFERENT FUNCTIONS: SINGLE HANDLE PANEL, CONSTANT TEMPERATURE PANEL, 100% FACTORY TEST