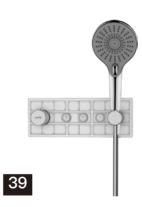

4

2

**1 081110** 2–function

2-function shower universal box 两功能预埋盒 铜 +ABS 2 081120 Basin mixer

4 081150

universal box 入墙面盆龙头预埋盒 铜 +ABS

7

5 081160

5-function shower

universal box

五功能预埋盒

铜 +ABS

3 081140

铜 +ABS

3-function shower/bath universal box 三功能预埋盒/暗装浴缸龙头预埋盒

universal box 四功能预埋盒 铜 +ABS

4-function shower

6 081170

6-function shower universal box 六功能预埋盒 铜 +ABS 7 081130

Floor bath mixer universal box 落地浴缸龙头预埋盒 铜 +ABS