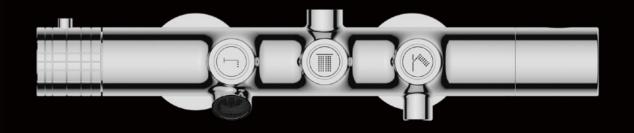

# BOX-PRO UNIVERSAL SERIES

Find perfect solution for your bathroom, when choosing Lurain hardware, can face choice tangle, be like: it is bright outfit type or concealed type, this depends on visual effect not only, and still have dimensional consideration. To simplify your decision, we've summarized the major differences. However, whether you choose plain or hidden – in terms of design, quality and function, using Lurain's products is the best choice.

Comfortable solutions. This installation demonstrates the full range of shower products, including: thermostat, shower shower and shower rod; Because the components are exposed installation, the advantages are very obvious. Open mounted fittings are easy to connect to existing parts and easy to replace join concise bathroom design.

Elegant solution. From the outside, all you see is the controller and the outlet. All technical components are installed in the wall. This gives your shower environment a very modern, clean look. This more accurate method of installation is especially suitable for new buildings and large renovations. In addition, choose vibox accessories from Lurain, to make the installation process easier and more comfortable.