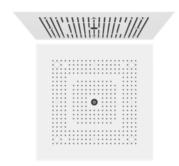

### **SHOWER HEAD SERIES**

金属多功能顶喷花洒系列

24"Engineering shower Mirror light/SUS304 24" 四功能顶喷花洒 镜光 / 不锈钢 600x600x100mm

055640 🌑

055624

055625 🌑

14

16"Overhead shower

#### 14 055103 D

5"The side spray showers Chrome/ABS 5" 侧喷花洒 铬 /ABS 135x135mm

055102 055101

055100 🌑

Light Waterfall 灯光 双瀑布

48"Engineering shower Mirror light/SUS304 48" 五功能顶喷花洒 镜光 / 不锈钢 1220x620x102mm 055652 🌑