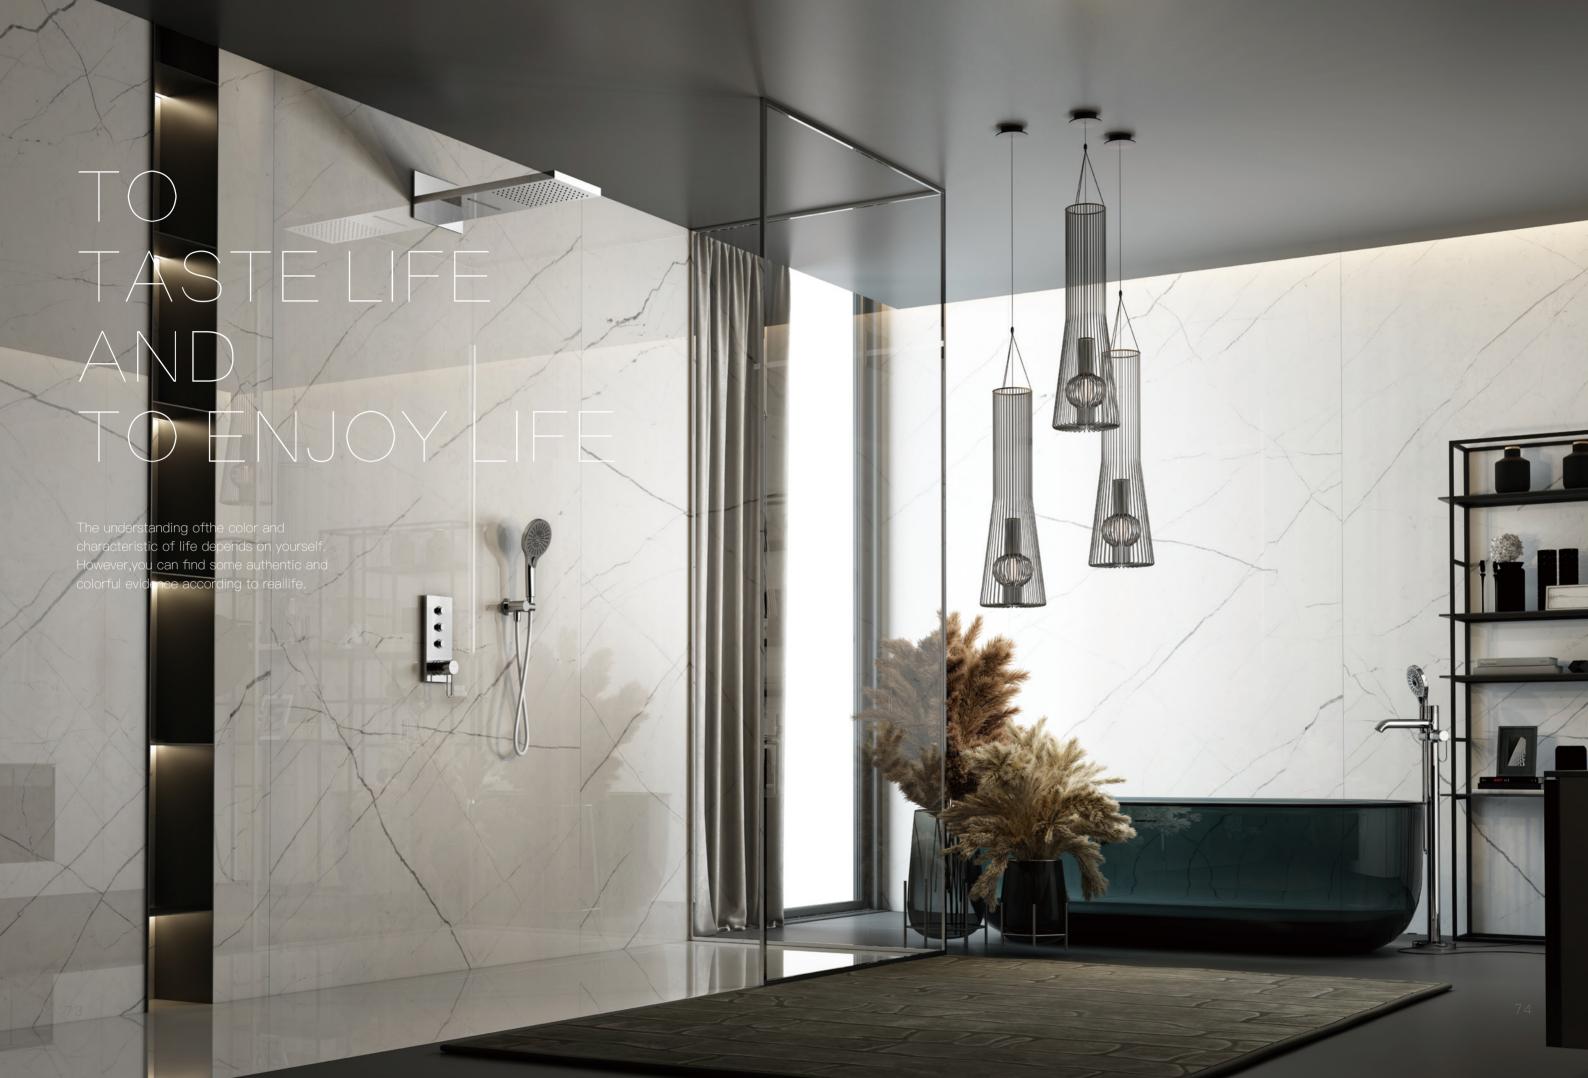

# BOX-PRO UNIVERSAL SERIES

Find perfect solution for your bathroom, when choosing Lurain hardware, can face choice tangle, be like: it is bright outfit type or concealed type, this depends on visual effect not only, and still have dimensional consideration. To simplify your decision, we've summarized the major differences. However, whether you choose plain or hidden – in terms of design, quality and function, using Lurain's products is the best choice.

Comfortable solutions. This installation demonstrates the full range of shower products, including: thermostat, shower shower and shower rod; Because the components are exposed installation, the advantages are very obvious. Open mounted fittings are easy to connect to existing parts and easy to replace join concise bathroom design.

Elegant solution. From the outside, all you see is the controller and the outlet. All technical components are installed in the wall. This gives your shower environment a very modern, clean look. This more accurate method of installation is especially suitable for new buildings and large renovations. In addition, choose vibox accessories from Lurain, to make the installation process easier and more comfortable.