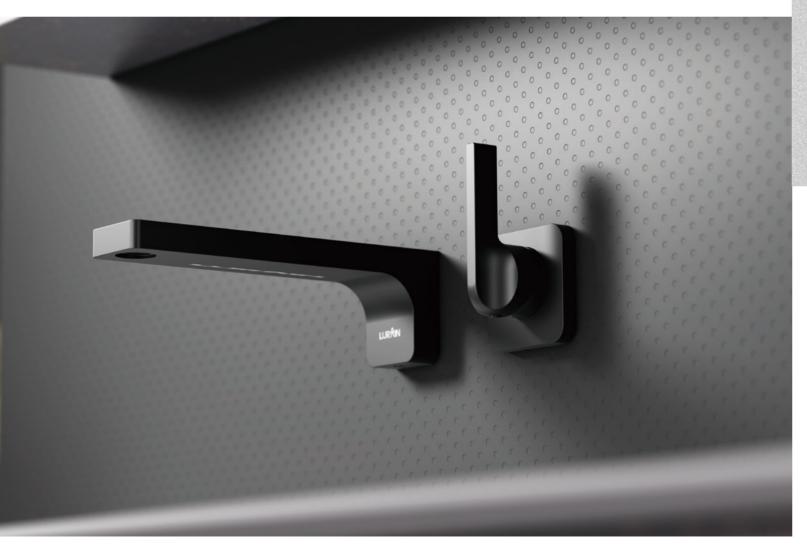

# WALL MOUNTED BASIN BOX SYSTEM

FROM LURAIN BOX-PRO

Lurain the everyday home apart. Simple but do not lose warmth, practical but do not lose interest — this brand new bathroom hardware series realized the perfect unity of function and design, suitable for any bathroom.

The combination of the two elements creates a strong visual impact for Lurain: the lightness of the natural shape and the charm of the modern design. This kind of perfect confluence, suit the style that any household decorates. These include interiors that feature straight lines and geometric shapes.