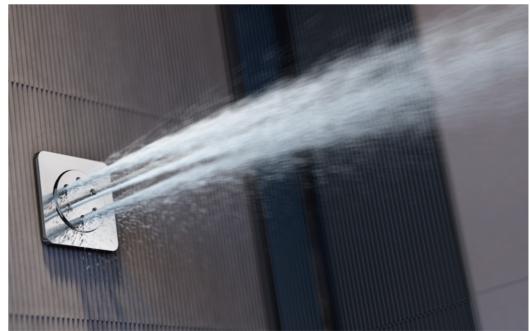

### SHOWER HEAD SERIES

Find perfect solution for your bathroom, when choosing Lurain hardware, can face choice tangle, be like: it is bright outfit type or concealed type, this depends on visual effect not only, and still have dimensional consideration. To simplify your decision, we've summarized the major differences. However, whether you choose plain or hidden – in terms of design, quality and function, using Lurain's products is the best choice.

Comfortable solutions. This installation demonstrates the full range of shower products, including: thermostat, shower shower and shower rod; Because the components are exposed installation, the advantages are very obvious. Open mounted fittings are easy to connect to existing parts and easy to replace join concise bathroom design.

Elegant solution. From the outside, all you see is the controller and the outlet. All technical components are installed in the wall. This gives your shower environment a very modern, clean look. This more accurate method of installation is especially suitable for new buildings and large renovations. In addition, choose vibox accessories from Lurain, to make the installation process easier and more comfortable.