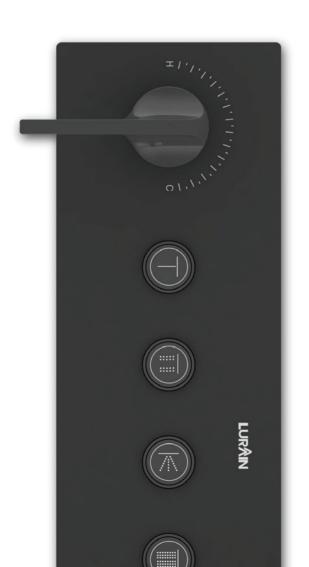

# BOX-PRO UNIVERSAL SERIES

Find perfect solution for your bathroom, when choosing Lurain hardware, can face choice tangle, be like: it is bright outfit type or concealed type, this depends on visual effect not only, and still have dimensional consideration. To simplify your decision, we've summarized the major differences. However, whether you choose plain or hidden – in terms of design, quality and function, using Lurain's products is the best choice.

Comfortable solutions. This installation demonstrates the full range of shower products, including: thermostat, shower shower and shower rod; Because the components are exposed installation, the advantages are very obvious. Open mounted fittings are easy to connect to existing parts and easy to replace join concise bathroom design.

Elegant solution. From the outside, all you see is the controller and the outlet. All technical components are installed in the wall. This gives your shower environment a very modern, clean look. This more accurate method of installation is especially suitable for new buildings and large renovations. In addition, choose vibox accessories from Lurain, to make the installation process easier and more comfortable.