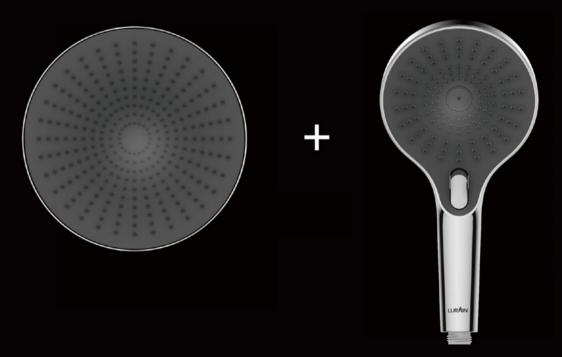

### **ENJOY WATER**

Wake up the skin, take you to feel the magic of water.

The fast-rotating water, blooming like a flower, can fully enhance your shower enjoyment and take you to feel the magic of water. Even in the shower, you can enjoy the massage-like SPA experience.

Continuous swirl water flow, increase the shower area, deepen your blood circulation, relieve muscle fatigue, let you fully enjoy the flowing rinse!

### MULTIPLE CHOICES

HAS A RAW, MYSTERIOUS BEAUTY, AUTHENTICITY, FREEDOM, AND NO FRILLS

Drizzle like a fresh sea breeze, let you rejuvenate new machine, refreshing mist stroked your skin, let you restore youthful vitality. The name of a gentle shower says it all. A stream of soft water runs down the center of the shower head — like a fresh mountain spring.

Forget the fatigue of the day, relax the muscles, lean back, let the pulsating dynamic massage claws work, give you the feeling of fingertips massage, relieve tension.

Excellent materials, perfect workmanship, enhance the cultural atmosphere of the home.