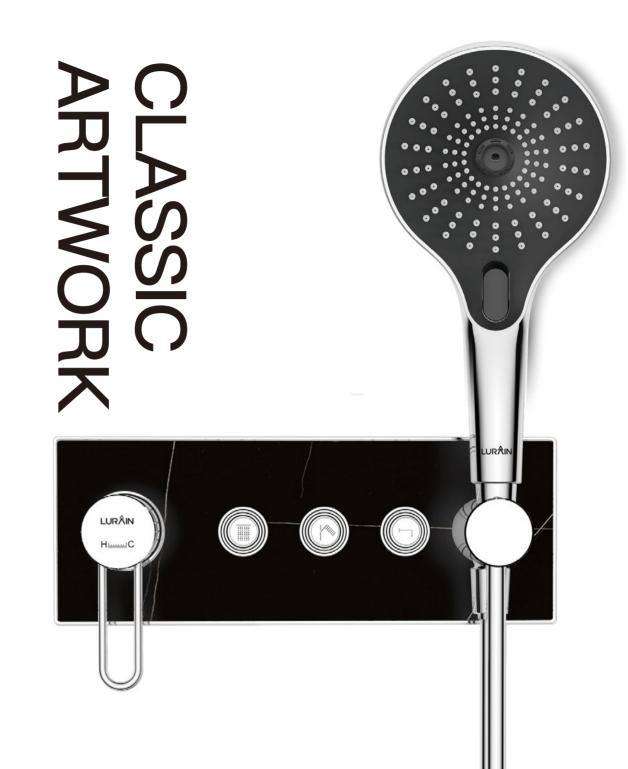

#### GLAMOUR SERIES

Whether it's chrome, champagne or a stylish matte black, each style creates an absolutely elegant effect. The various perfectly matched accessories end up forming a perfect jigsaw puzzle.

Avant-garde design. The perfect structural design of the appearance of the attractive shower experience. Lurain flower sprinkles explanation shower space "day has day outside" boundary, it is right "water" the salute of this one precious element.