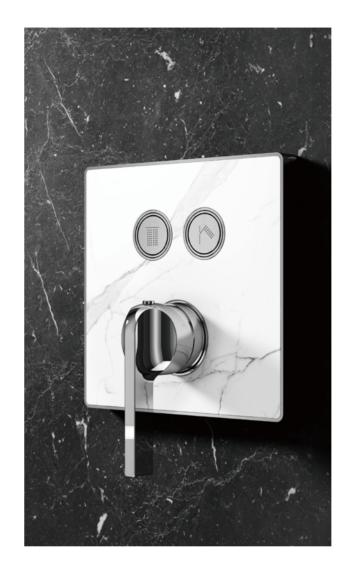

Elegant solution. From the outside, all you see is the controller and the outlet. All technical components are installed in the wall. This gives your shower environment a very modern, clean look. This more accurate method of installation is especially suitable for new buildings and large renovations. In addition, choose vibox accessories from Lurain, to make the installation process easier and more comfortable.