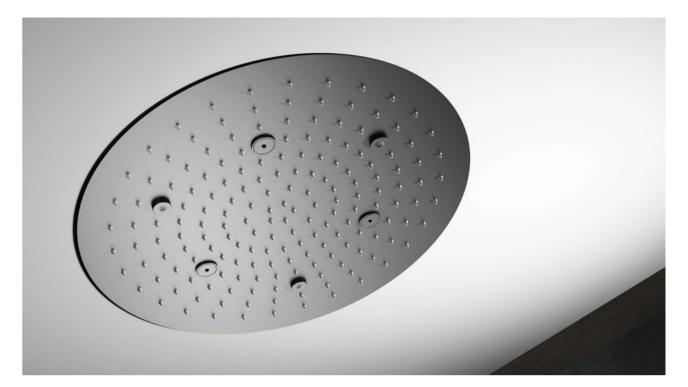

#### GLAMOUR SERIES

Whether it's chrome, champagne or a stylish matte black, each style creates an absolutely elegant effect. The various perfectly matched accessories end up forming a perfect jigsaw puzzle.

Avant-garde design. The perfect structural design of the appearance of the attractive shower experience. Lurain flower sprinkles explanation shower space "day has day outside" boundary, it is right "water" the salute of this one precious element.