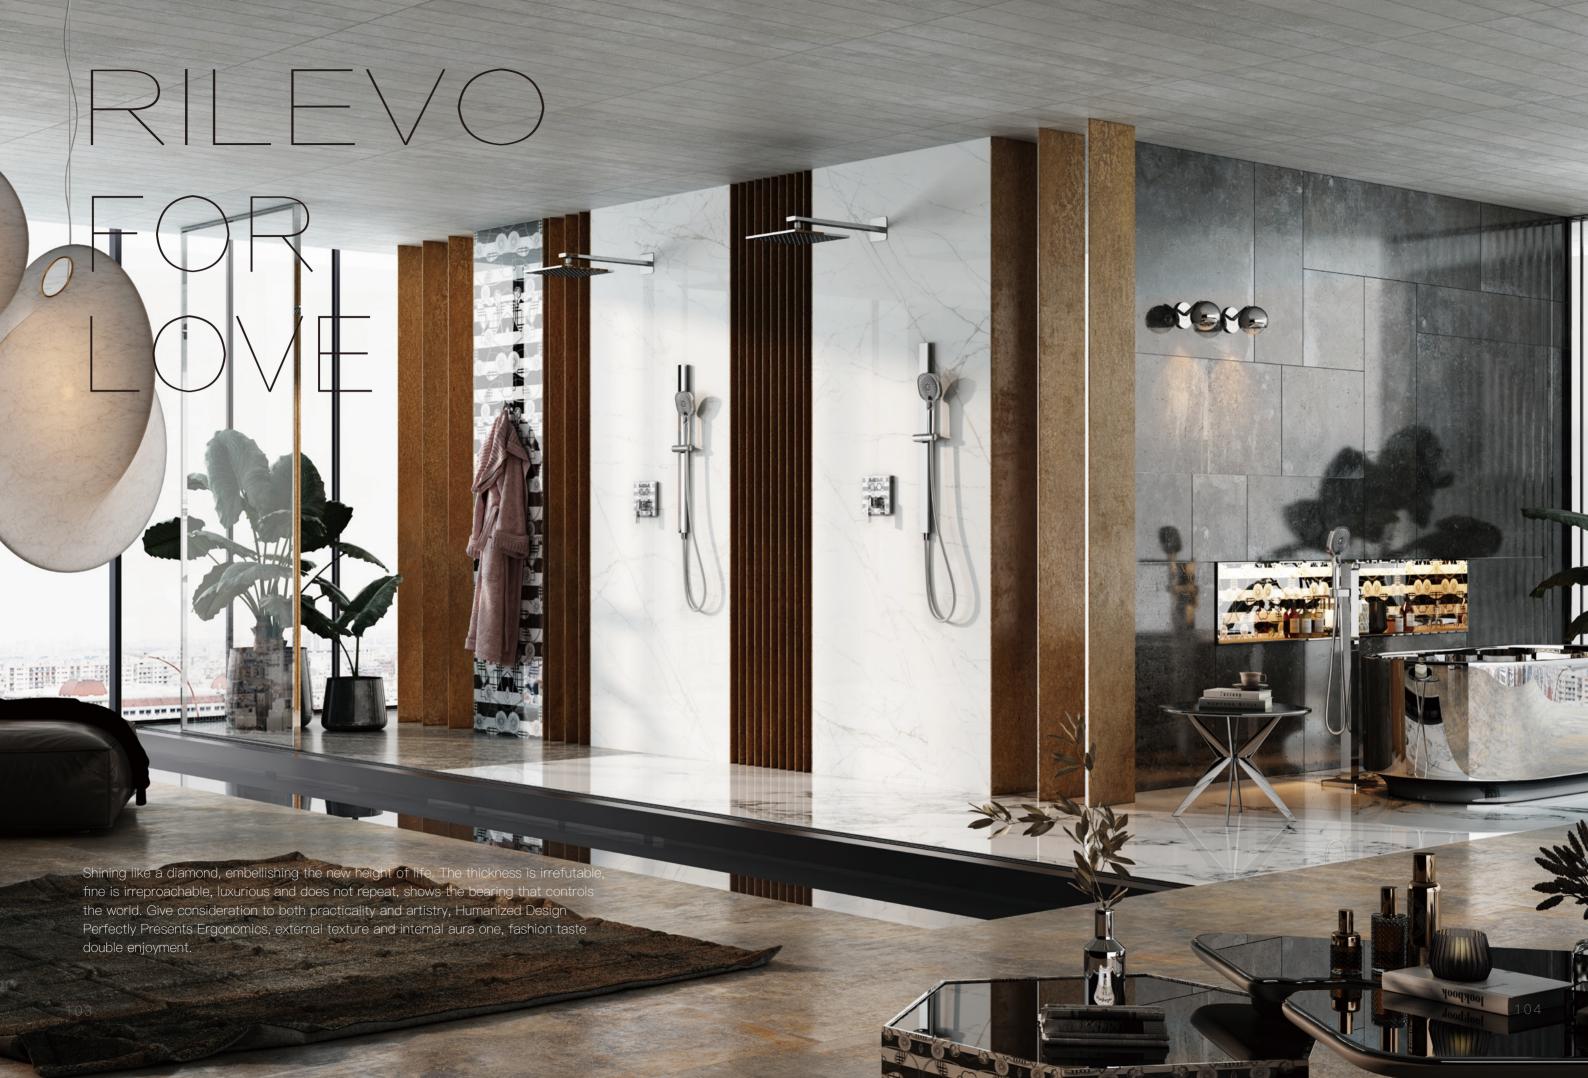

### ENJOY WATER IN LIMITLESS WAYS

The symphony of water writes a symphony of water in all its wonderful shapes and forms. As soft as the sea mist; It's a waterfall of energy. Enjoy your bath in many different ways.

### **ENJOY WATER**

Wake up the skin, take you to feel the magic of water.

The fast-rotating water, blooming like a flower, can fully enhance your shower enjoyment and take you to feel the magic of water. Even in the shower, you can enjoy the massage-like SPA experience.

Continuous swirl water flow, increase the shower area, deepen your blood circulation, relieve muscle fatigue, let you fully enjoy the flowing rinse!