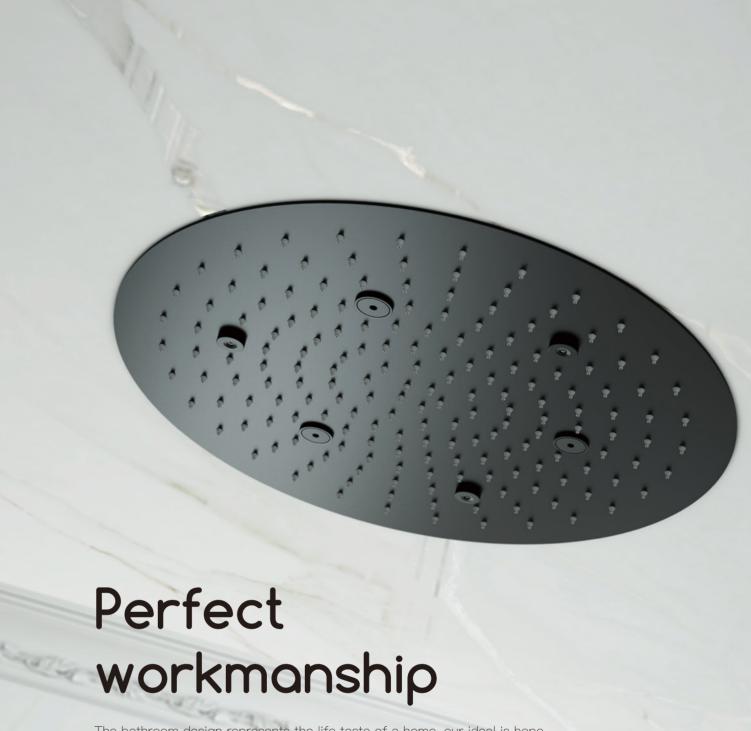

#### GLAMOUR SERIES

Whether it's chrome, champagne or a stylish matte black, each style creates an absolutely elegant effect. The various perfectly matched accessories end up forming a perfect jigsaw puzzle.

Avant-garde design. The perfect structural design of the appearance of the attractive shower experience. Lurain flower sprinkles explanation shower space "day has day outside" boundary, it is right "water" the salute of this one precious element.