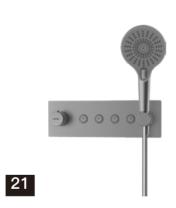

Comfortable solutions. This installation demonstrates the full range of shower products, including: thermostat, shower shower and shower rod; Because the components are exposed installation, the advantages are very obvious. Open mounted fittings are easy to connect to existing parts and easy to replace join concise bathroom design.

Elegant solution. From the outside, all you see is the controller and the outlet. All technical components are installed in the wall. This gives your shower environment a very modern, clean look. This more accurate method of installation is especially suitable for new buildings and large renovations. In addition, choose vibox accessories from Lurain, to make the installation process easier and more comfortable.