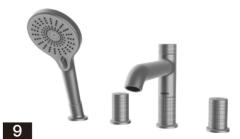

#### 32 045001 🕀

3-hole basin mixer Chinese style

三孔面盆龙头 中式纹

045101

4-hole bath/shower Mixer Chinese style 四孔浴缸龙头 中式纹

083122 083222 083322 €

幻影系列

34