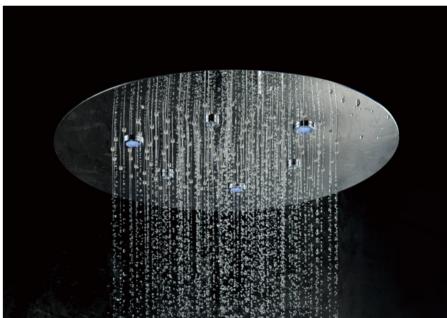

### **ENJOY WATER**

Wake up the skin, take you to feel the magic of water.

The fast-rotating water, blooming like a flower, can fully enhance your shower enjoyment and take you to feel the magic of water. Even in the shower, you can enjoy the massage-like SPA experience.

Continuous swirl water flow, increase the shower area, deepen your blood circulation, relieve muscle fatigue, let you fully enjoy the flowing rinse!