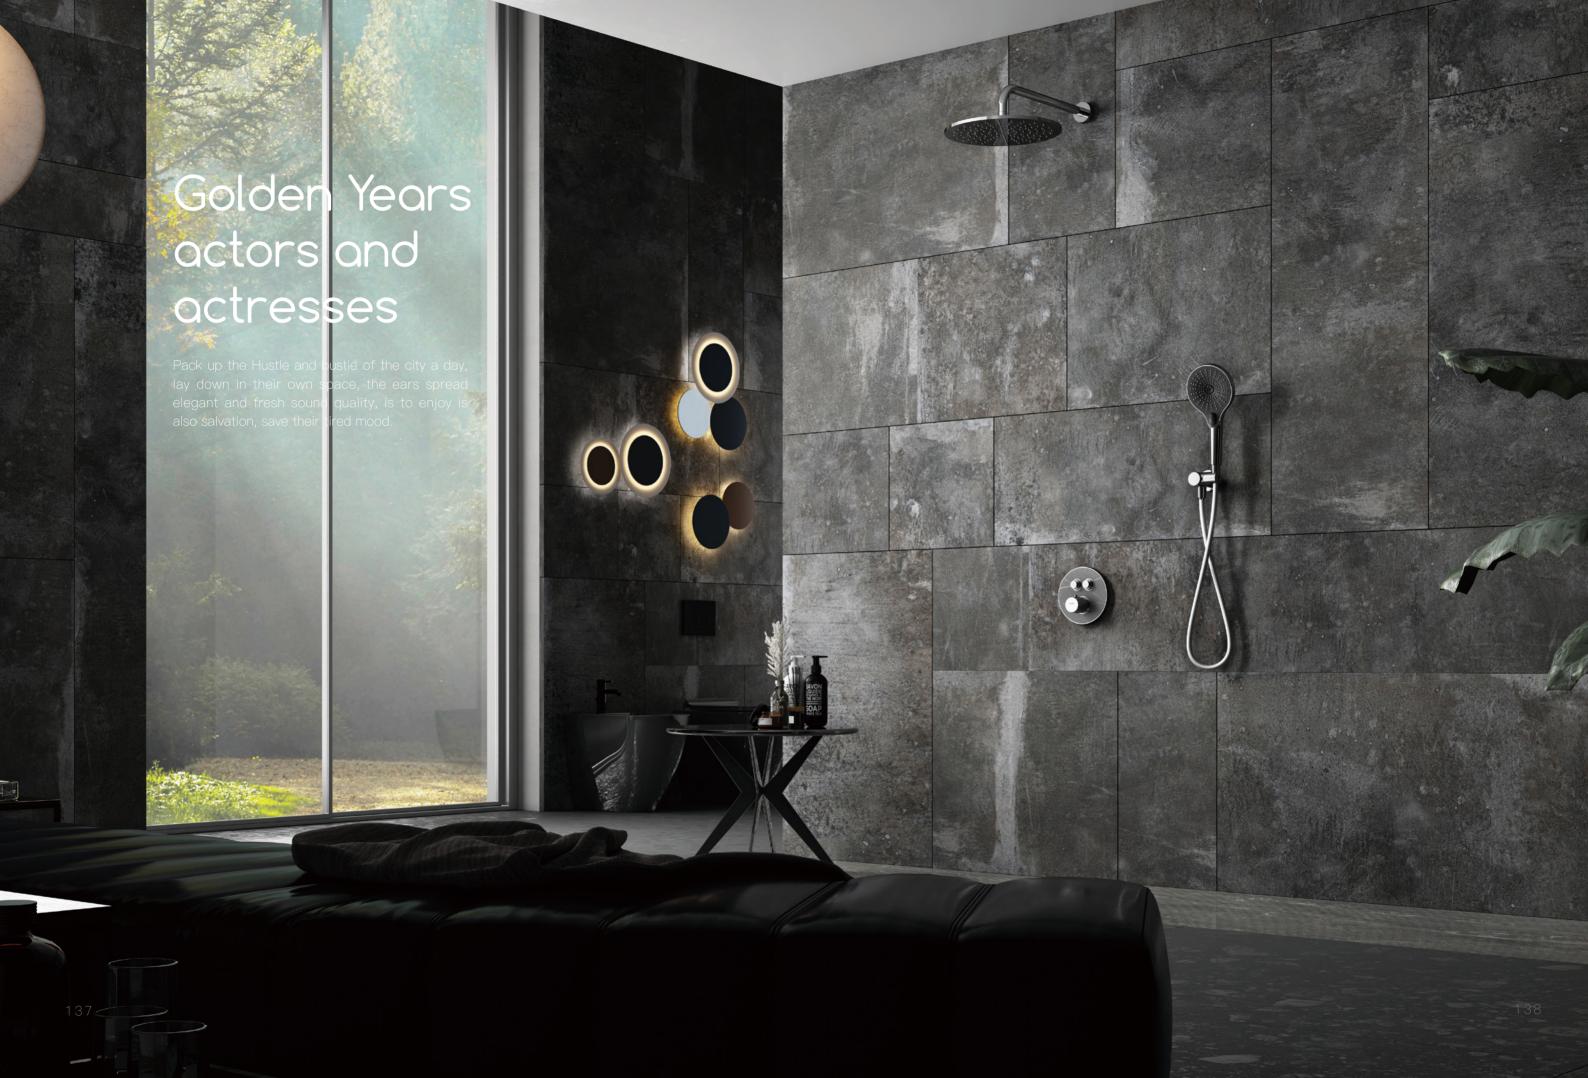

### PHANTOM SERIES

Find perfect solution for your bathroom, when choosing Lurain hardware, can face choice tangle, be like: it is bright outfit type or concealed type, this depends on visual effect not only, and still have dimensional consideration. To simplify your decision, we've summarized the major differences. However, whether you choose plain or hidden – in terms of design, quality and function, using Lurain's products is the best choice.

Comfortable solutions. This installation demonstrates the full range of shower products, including: thermostat, shower shower and shower rod; Because the components are exposed installation, the advantages are very obvious. Open mounted fittings are easy to connect to existing parts and easy to replace join concise bathroom design.

Elegant solution. From the outside, all you see is the controller and the outlet. All technical components are installed in the wall. This gives your shower environment a very modern, clean look. This more accurate method of installation is especially suitable for new buildings and large renovations. In addition, choose vibox accessories from Lurain, to make the installation process easier and more comfortable.