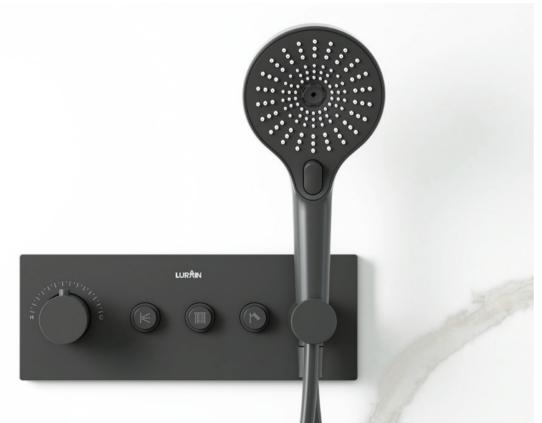

### PHANTOM SERIES

Find perfect solution for your bathroom, when choosing Lurain hardware, can face choice tangle, be like: it is bright outfit type or concealed type, this depends on visual effect not only, and still have dimensional consideration. To simplify your decision, we've summarized the major differences. However, whether you choose plain or hidden – in terms of design, quality and function, using Lurain's products is the best choice.

Comfortable solutions. This installation demonstrates the full range of shower products, including: thermostat, shower shower and shower rod; Because the components are exposed installation, the advantages are very obvious. Open mounted fittings are easy to connect to existing parts and easy to replace join concise bathroom design.

Elegant solution. From the outside, all you see is the controller and the outlet. All technical components are installed in the wall. This gives your shower environment a very modern, clean look. This more accurate method of installation is especially suitable for new buildings and large renovations. In addition, choose vibox accessories from Lurain, to make the installation process easier and more comfortable.