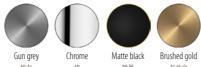

Brushed chrome

Polished gold-optic

Polished black chrome

Color power is introduced in our bathroom design, a day is enlightened through this colorful combination which reflects passion for life.

Full of metal texture of the thick and solid, all maintain cool and cool design style, firm edges and corners, handsome clear, showing modern quality of private life style.

魅影系列

Matte black Brushed gold

Chrome Matte black Brushed gold

**GLAMOUR** SERIES

魅影系列

枪灰

6 043003 🚳

162 161

幻影系列

Matte black Brushed gold

Chrome Matte black Brushed gold

**PHANTOM** SERIES

幻影系列

083206 083306 €

幻影系列

Gun grey Chr

Brushed gold

**PHANTOM** SERIES

幻影系列

19

幻影系列

Black Chinese style Light luxury 鱼肚白 摩卡黑