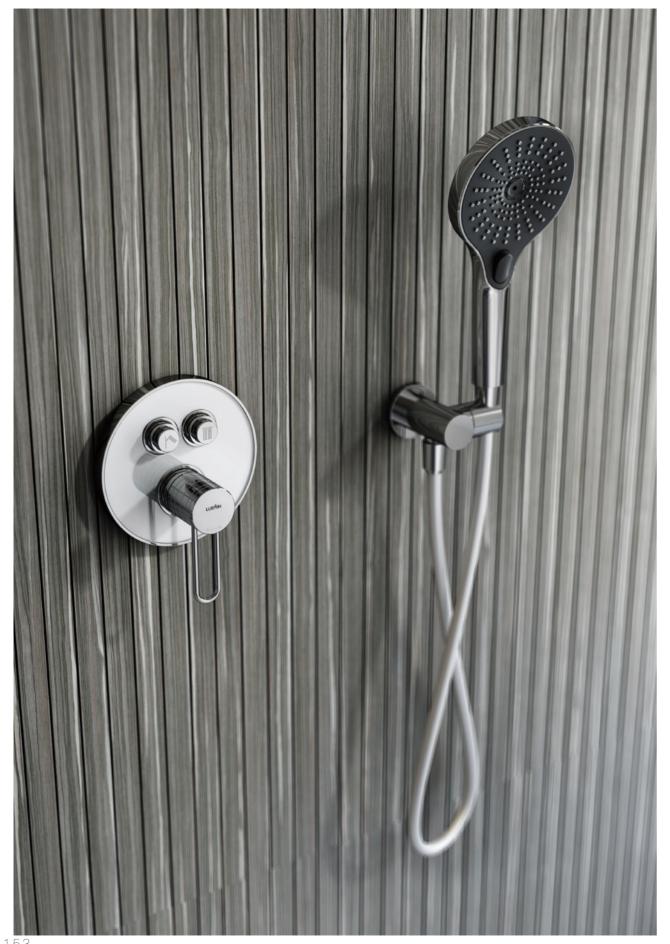

# BOX-PRO UNIVERSAL SERIES

Find perfect solution for your bathroom, when choosing Lurain hardware, can face choice tangle, be like: it is bright outfit type or concealed type, this depends on visual effect not only, and still have dimensional consideration. To simplify your decision, we've summarized the major differences. However, whether you choose plain or hidden – in terms of design, quality and function, using Lurain's products is the best choice.

Comfortable solutions. This installation demonstrates the full range of shower products, including: thermostat, shower shower and shower rod; Because the components are exposed installation, the advantages are very obvious. Open mounted fittings are easy to connect to existing parts and easy to replace join concise bathroom design.

Elegant solution. From the outside, all you see is the controller and the outlet. All technical components are installed in the wall. This gives your shower environment a very modern, clean look. This more accurate method of installation is especially suitable for new buildings and large renovations. In addition, choose vibox accessories from Lurain, to make the installation process easier and more comfortable.