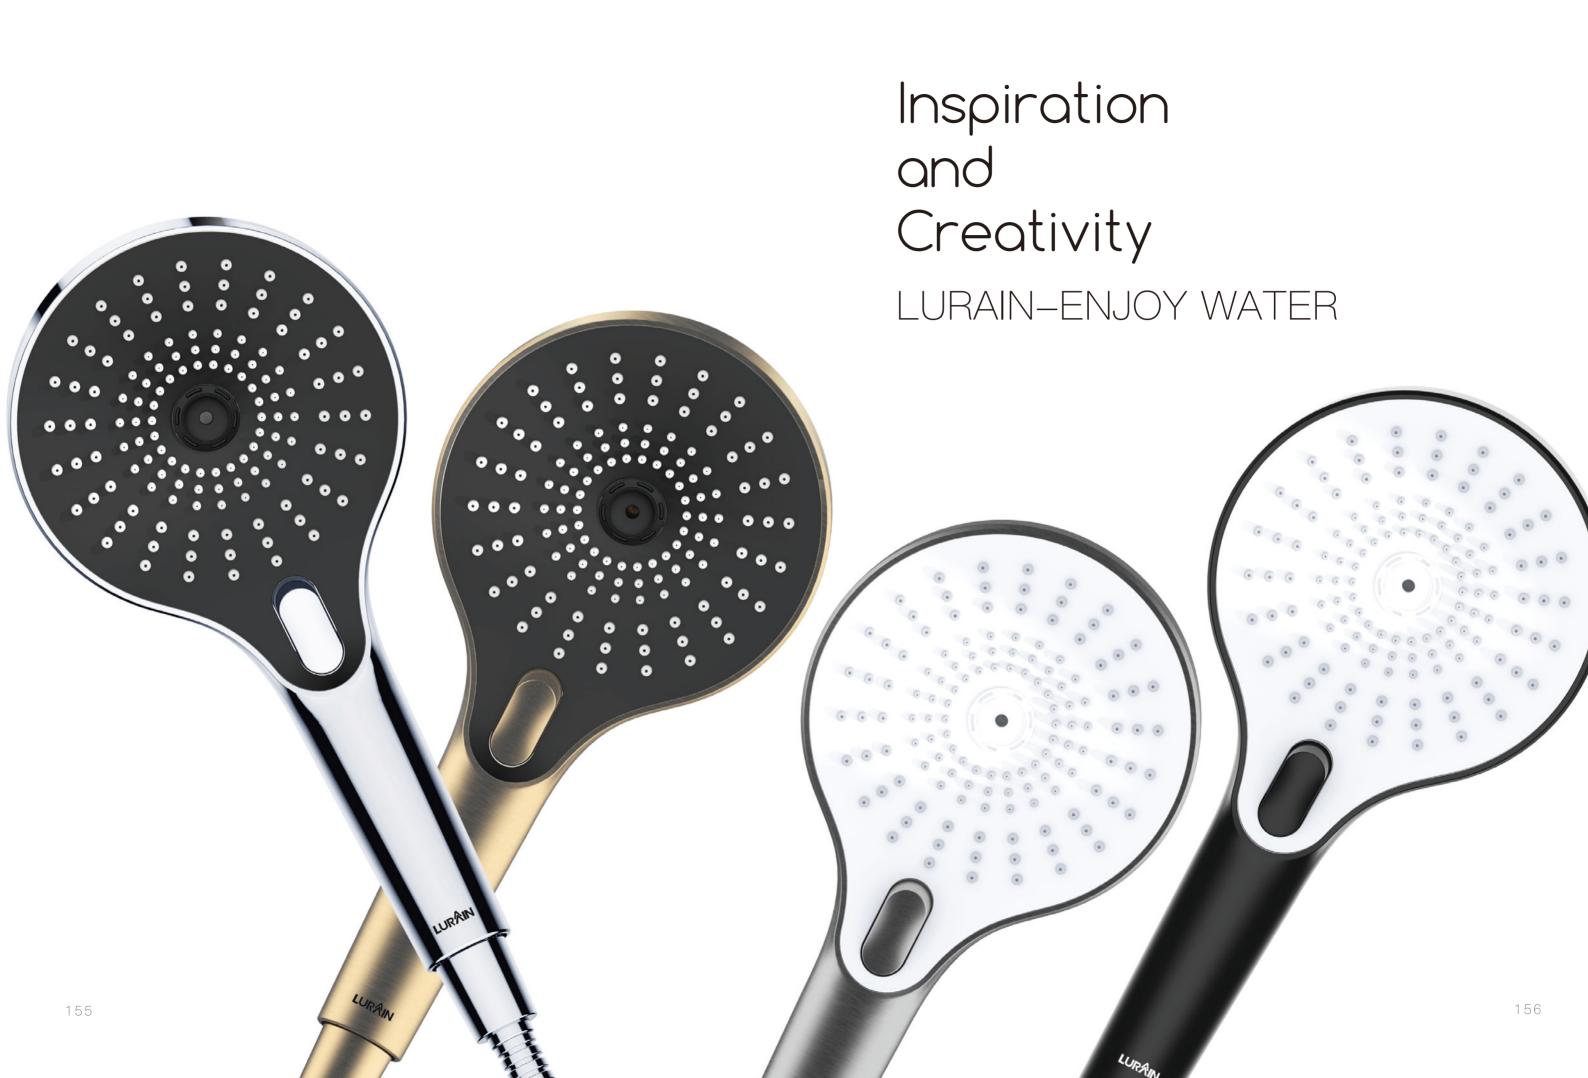

#### GLAMOUR SERIES

Whether it's chrome, champagne or a stylish matte black, each style creates an absolutely elegant effect. The various perfectly matched accessories end up forming a perfect jigsaw puzzle.

Avant-garde design. The perfect structural design of the appearance of the attractive shower experience. Lurain flower sprinkles explanation shower space "day has day outside" boundary, it is right "water" the salute of this one precious element.