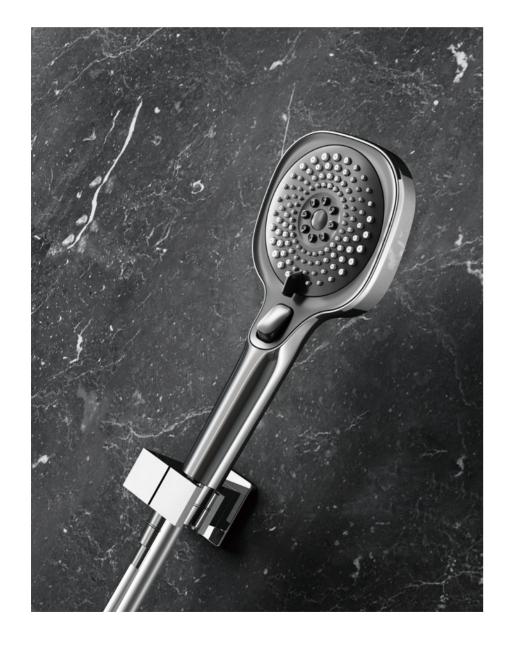

### **ENJOY WATER**

Wake up the skin, take you to feel the magic of water.

The fast-rotating water, blooming like a flower, can fully enhance your shower enjoyment and take you to feel the magic of water. Even in the shower, you can enjoy the massage-like SPA experience.

Continuous swirl water flow, increase the shower area, deepen your blood circulation, relieve muscle fatigue, let you fully enjoy the flowing rinse!