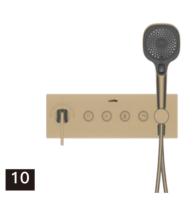

# BOX-PRO UNIVERSAL SERIES

Find perfect solution for your bathroom, when choosing Lurain hardware, can face choice tangle, be like: it is bright outfit type or concealed type, this depends on visual effect not only, and still have dimensional consideration. To simplify your decision, we've summarized the major differences. However, whether you choose plain or hidden – in terms of design, quality and function, using Lurain's products is the best choice.

Comfortable solutions. This installation demonstrates the full range of shower products, including: thermostat, shower shower and shower rod; Because the components are exposed installation, the advantages are very obvious. Open mounted fittings are easy to connect to existing parts and easy to replace join concise bathroom design.

Elegant solution. From the outside, all you see is the controller and the outlet. All technical components are installed in the wall. This gives your shower environment a very modern, clean look. This more accurate method of installation is especially suitable for new buildings and large renovations. In addition, choose vibox accessories from Lurain, to make the installation process easier and more comfortable.