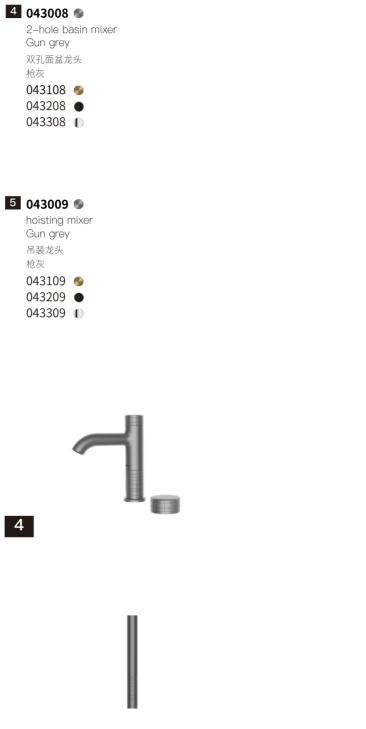

#### **PHANTOM** SERIES

幻影系列

1 043000 9

Basin mixer

单孔面盆龙头

043100 🌑

043200

043300

2 043001 🚳 Basin mixer Gun grey 单孔面盆龙头 枪灰 043101 🌑

043201

043301

Gun grey

枪灰

4

5

枪灰