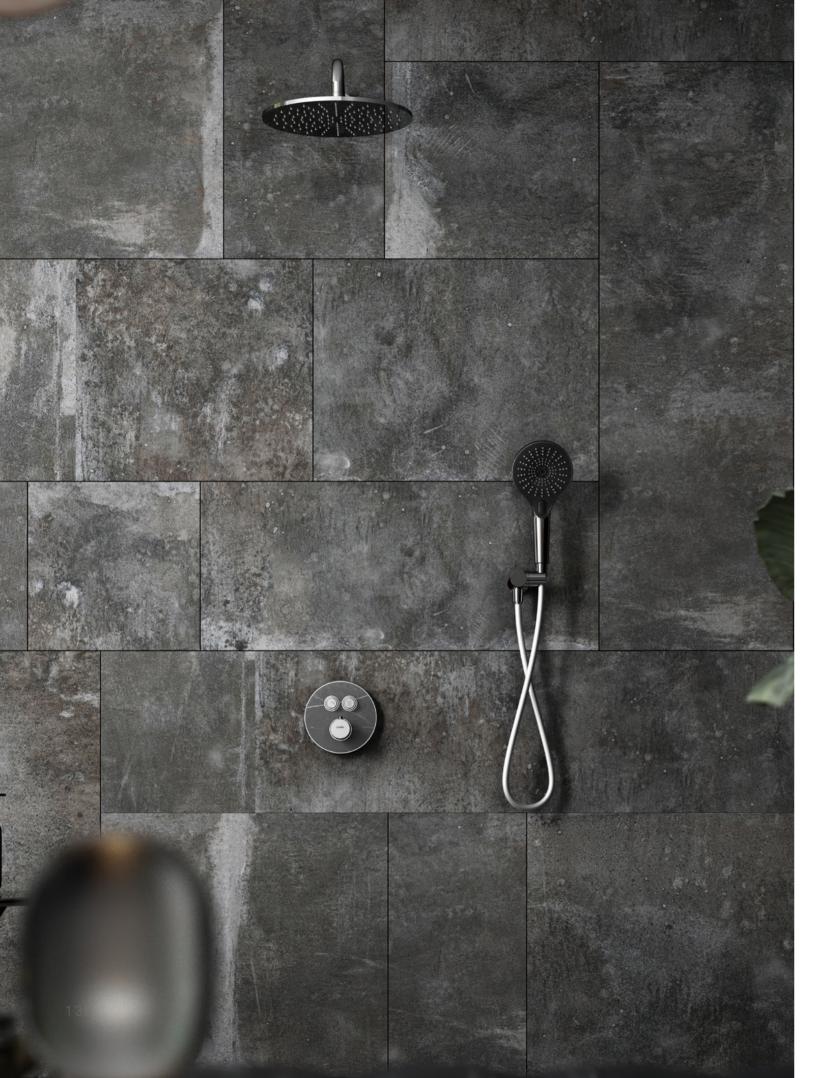

### PHANTOM SERIES

Find perfect solution for your bathroom, when choosing Lurain hardware, can face choice tangle, be like: it is bright outfit type or concealed type, this depends on visual effect not only, and still have dimensional consideration. To simplify your decision, we've summarized the major differences. However, whether you choose plain or hidden – in terms of design, quality and function, using Lurain's products is the best choice.

Comfortable solutions. This installation demonstrates the full range of shower products, including: thermostat, shower shower and shower rod; Because the components are exposed installation, the advantages are very obvious. Open mounted fittings are easy to connect to existing parts and easy to replace join concise bathroom design.

Elegant solution. From the outside, all you see is the controller and the outlet. All technical components are installed in the wall. This gives your shower environment a very modern, clean look. This more accurate method of installation is especially suitable for new buildings and large renovations. In addition, choose vibox accessories from Lurain, to make the installation process easier and more comfortable.