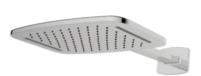

Enjoy a comfortable shower experience with a 350mm head shower. This kind of ultrathin shower head sprinkles through rotary installation, easy to remove.

Just press the control button to visually select your favorite spray mode and enjoy your private shower moment. Easy to operate, ergonomically designed, and flush with shower head integration.