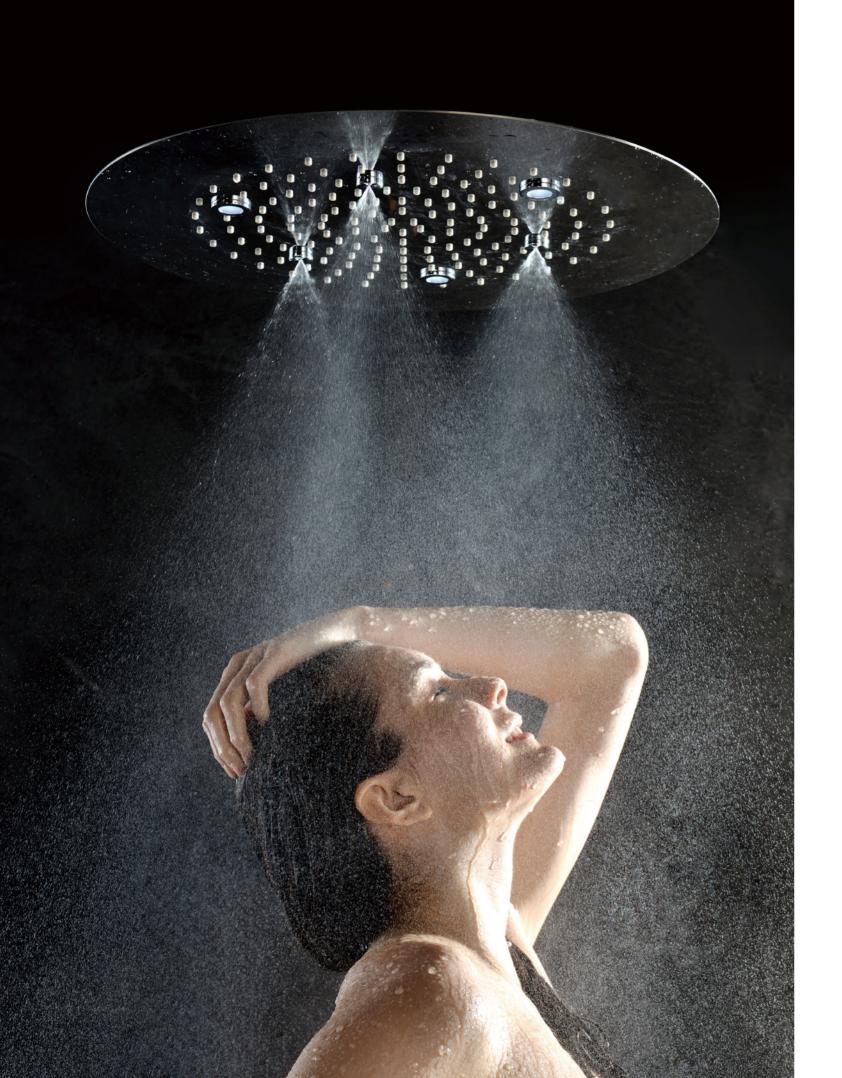

### **ENJOY WATER**

Wake up the skin, take you to feel the magic of water.

The fast-rotating water, blooming like a flower, can fully enhance your shower enjoyment and take you to feel the magic of water. Even in the shower, you can enjoy the massage-like SPA experience.

Continuous swirl water flow, increase the shower area, deepen your blood circulation, relieve muscle fatigue, let you fully enjoy the flowing rinse!