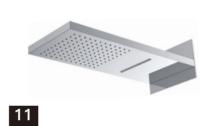

#### 14 055103 D

5"The side spray showers Chrome/ABS 5" 侧喷花洒 铬 /ABS 135x135mm

055102 055101

055100 🌑

Light Waterfall 灯光 双瀑布

48"Engineering shower Mirror light/SUS304 48" 五功能顶喷花洒 镜光 / 不锈钢 1220x620x102mm 055652 🌑