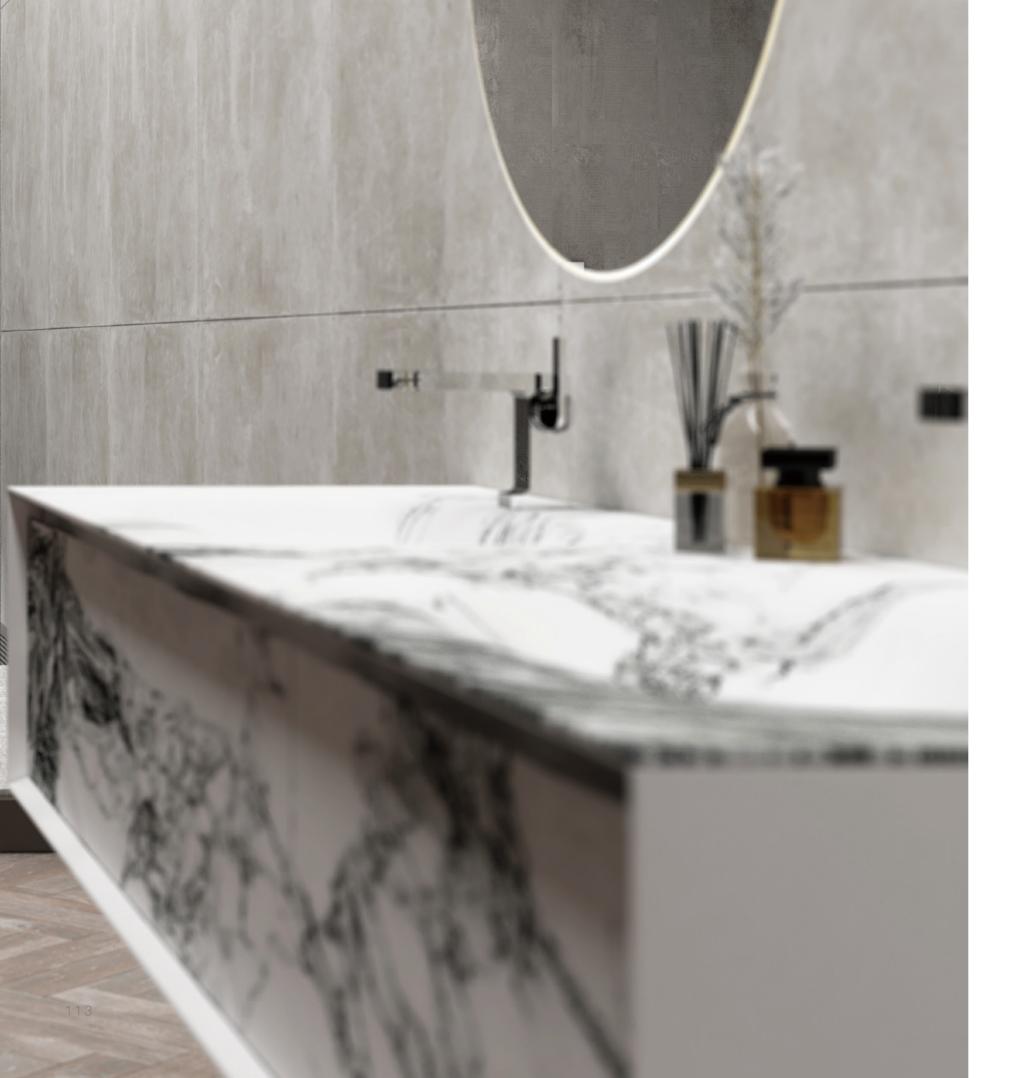

# BOX-PRO UNIVERSAL SERIES

Find perfect solution for your bathroom, when choosing Lurain hardware, can face choice tangle, be like: it is bright outfit type or concealed type, this depends on visual effect not only, and still have dimensional consideration. To simplify your decision, we've summarized the major differences. However, whether you choose plain or hidden – in terms of design, quality and function, using Lurain's products is the best choice.

Comfortable solutions. This installation demonstrates the full range of shower products, including: thermostat, shower shower and shower rod; Because the components are exposed installation, the advantages are very obvious. Open mounted fittings are easy to connect to existing parts and easy to replace join concise bathroom design.

Elegant solution. From the outside, all you see is the controller and the outlet. All technical components are installed in the wall. This gives your shower environment a very modern, clean look. This more accurate method of installation is especially suitable for new buildings and large renovations. In addition, choose vibox accessories from Lurain, to make the installation process easier and more comfortable.