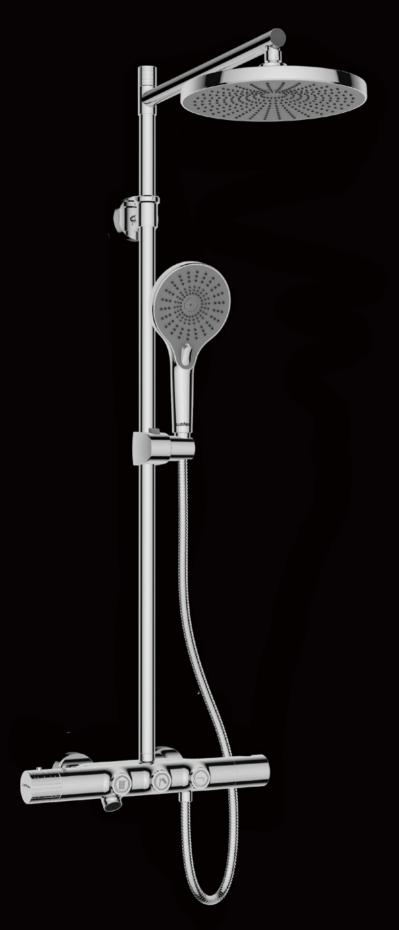

Comfortable solutions. This installation demonstrates the full range of shower products, including: thermostat, shower shower and shower rod; Because the components are exposed installation, the advantages are very obvious. Open mounted fittings are easy to connect to existing parts and easy to replace join concise bathroom design.

Elegant solution. From the outside, all you see is the controller and the outlet. All technical components are installed in the wall. This gives your shower environment a very modern, clean look. This more accurate method of installation is especially suitable for new buildings and large renovations. In addition, choose vibox accessories from Lurain, to make the installation process easier and more comfortable.