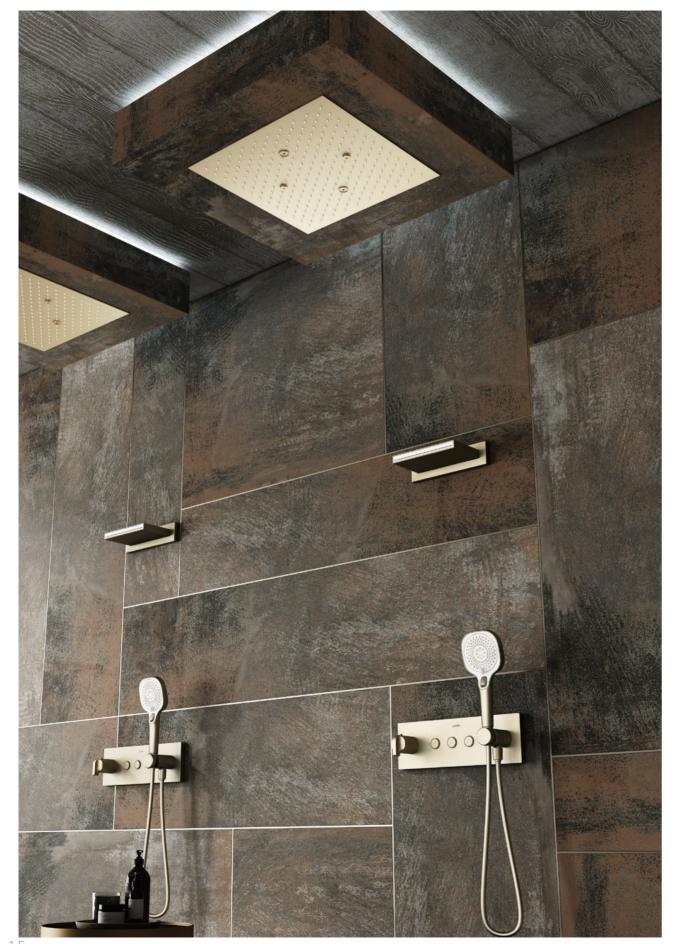

#### GLAMOUR SERIES

Whether it's chrome, champagne or a stylish matte black, each style creates an absolutely elegant effect. The various perfectly matched accessories end up forming a perfect jigsaw puzzle.

Avant-garde design. The perfect structural design of the appearance of the attractive shower experience. Lurain flower sprinkles explanation shower space "day has day outside" boundary, it is right "water" the salute of this one precious element.