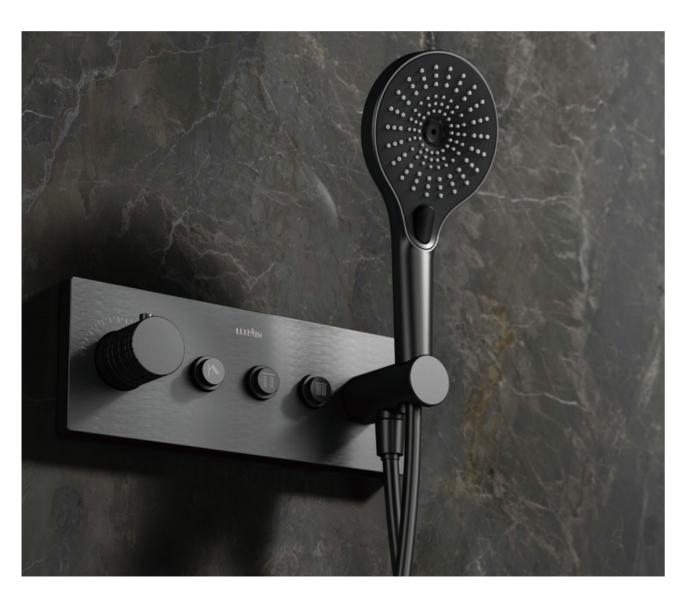

# BOX-PRO UNIVERSAL SERIES

Find perfect solution for your bathroom, when choosing Lurain hardware, can face choice tangle, be like: it is bright outfit type or concealed type, this depends on visual effect not only, and still have dimensional consideration. To simplify your decision, we've summarized the major differences. However, whether you choose plain or hidden – in terms of design, quality and function, using Lurain's products is the best choice.

Comfortable solutions. This installation demonstrates the full range of shower products, including: thermostat, shower shower and shower rod; Because the components are exposed installation, the advantages are very obvious. Open mounted fittings are easy to connect to existing parts and easy to replace join concise bathroom design.

Elegant solution. From the outside, all you see is the controller and the outlet. All technical components are installed in the wall. This gives your shower environment a very modern, clean look. This more accurate method of installation is especially suitable for new buildings and large renovations. In addition, choose vibox accessories from Lurain, to make the installation process easier and more comfortable.