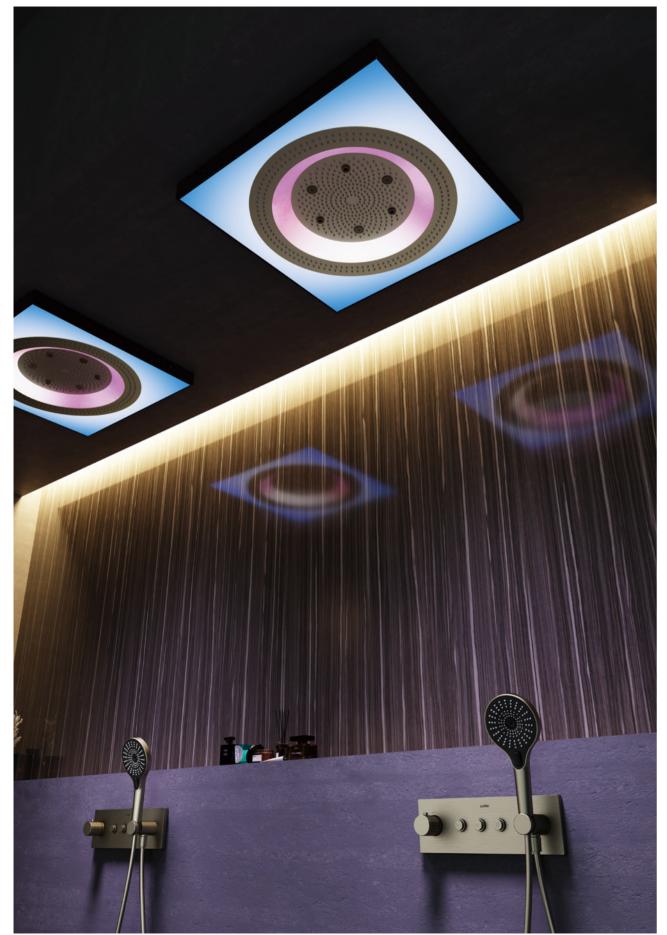

### **ENJOY WATER**

Wake up the skin, take you to feel the magic of water.

The fast-rotating water, blooming like a flower, can fully enhance your shower enjoyment and take you to feel the magic of water. Even in the shower, you can enjoy the massage-like SPA experience.

Continuous swirl water flow, increase the shower area, deepen your blood circulation, relieve muscle fatigue, let you fully enjoy the flowing rinse!