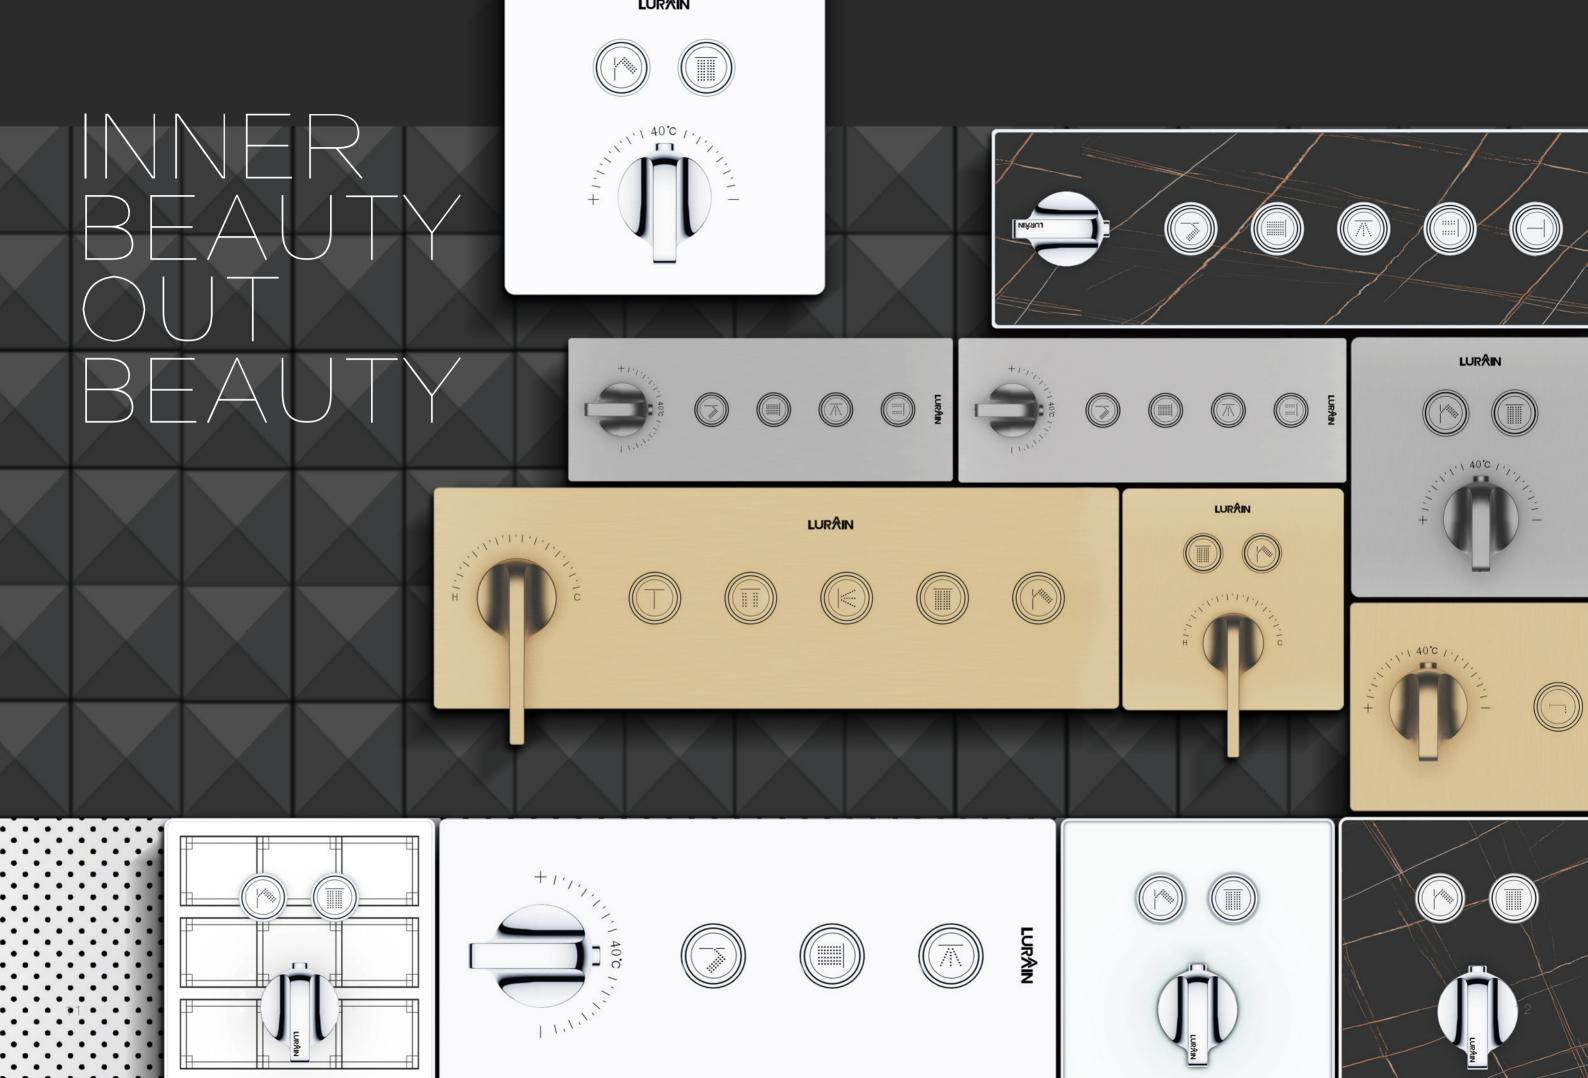

# BOX-PRO UNIVERSAL SERIES

Find perfect solution for your bathroom, when choosing Lurain hardware, can face choice tangle, be like: it is bright outfit type or concealed type, this depends on visual effect not only, and still have dimensional consideration. To simplify your decision, we've summarized the major differences. However, whether you choose plain or hidden – in terms of design, quality and function, using Lurain's products is the best choice.

Comfortable solutions. This installation demonstrates the full range of shower products, including: thermostat, shower shower and shower rod; Because the components are exposed installation, the advantages are very obvious. Open mounted fittings are easy to connect to existing parts and easy to replace join concise bathroom design.

Elegant solution. From the outside, all you see is the controller and the outlet. All technical components are installed in the wall. This gives your shower environment a very modern, clean look. This more accurate method of installation is especially suitable for new buildings and large renovations. In addition, choose vibox accessories from Lurain, to make the installation process easier and more comfortable.

#### **UNIVERSAL SERIES**

 $\circ$ 

### SHOWER BOX SYSTEM

FROM LURAIN BOX-PRO

THE
UNIVERSAL
SOLUTION
FOR THE
NEEDS OF
TOMORROW

1 ()