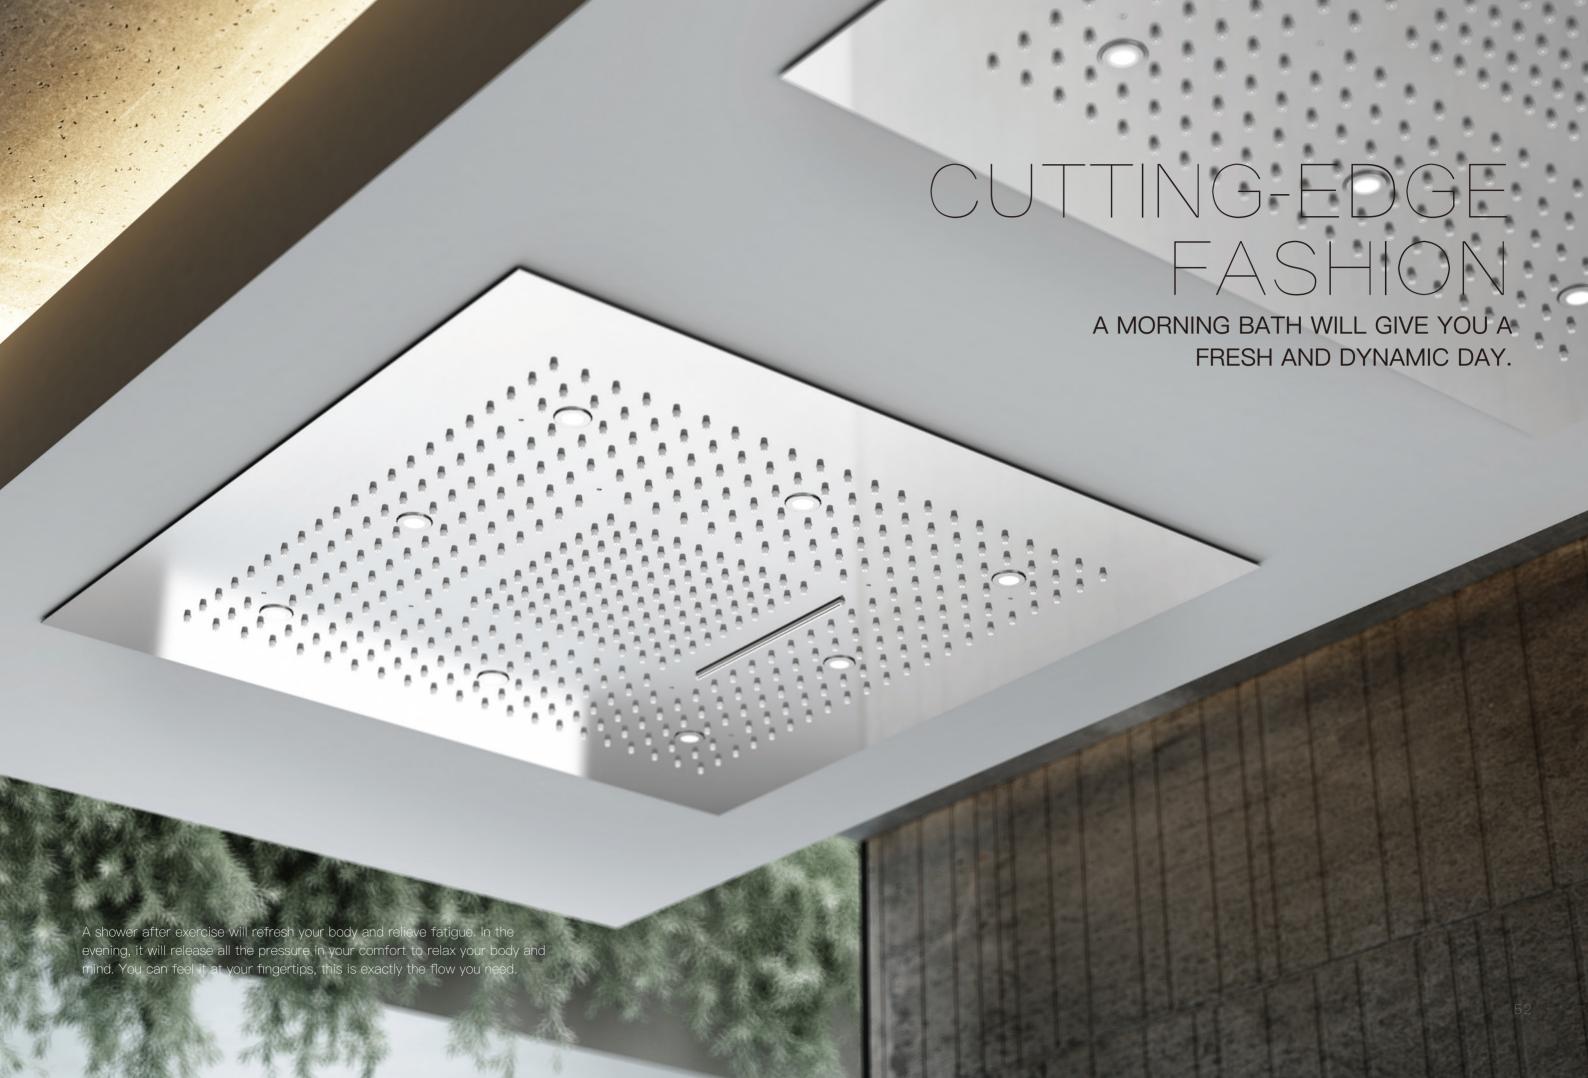

#### GLAMOUR SERIES

Whether it's chrome, champagne or a stylish matte black, each style creates an absolutely elegant effect. The various perfectly matched accessories end up forming a perfect jigsaw puzzle.

Avant-garde design. The perfect structural design of the appearance of the attractive shower experience. Lurain flower sprinkles explanation shower space "day has day outside" boundary, it is right "water" the salute of this one precious element.