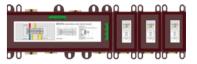

# BOX-PRO UNIVERSAL SERIES

Find perfect solution for your bathroom, when choosing Lurain hardware, can face choice tangle, be like: it is bright outfit type or concealed type, this depends on visual effect not only, and still have dimensional consideration. To simplify your decision, we've summarized the major differences. However, whether you choose plain or hidden – in terms of design, quality and function, using Lurain's products is the best choice.

Comfortable solutions. This installation demonstrates the full range of shower products, including: thermostat, shower shower and shower rod; Because the components are exposed installation, the advantages are very obvious. Open mounted fittings are easy to connect to existing parts and easy to replace join concise bathroom design.

Elegant solution. From the outside, all you see is the controller and the outlet. All technical components are installed in the wall. This gives your shower environment a very modern, clean look. This more accurate method of installation is especially suitable for new buildings and large renovations. In addition, choose vibox accessories from Lurain, to make the installation process easier and more comfortable.

# FLOOR BATH MIXER BOX SYSTEM

FROM LURAIN BOX-PRO

People-oriented design concept, advocating the perfect combination of vision and touch, difficult to detect exquisite details, fully elegant and noble.

THE UNIVERSAL SOLUTION
FOR THE NEEDS
OF TOMORROW