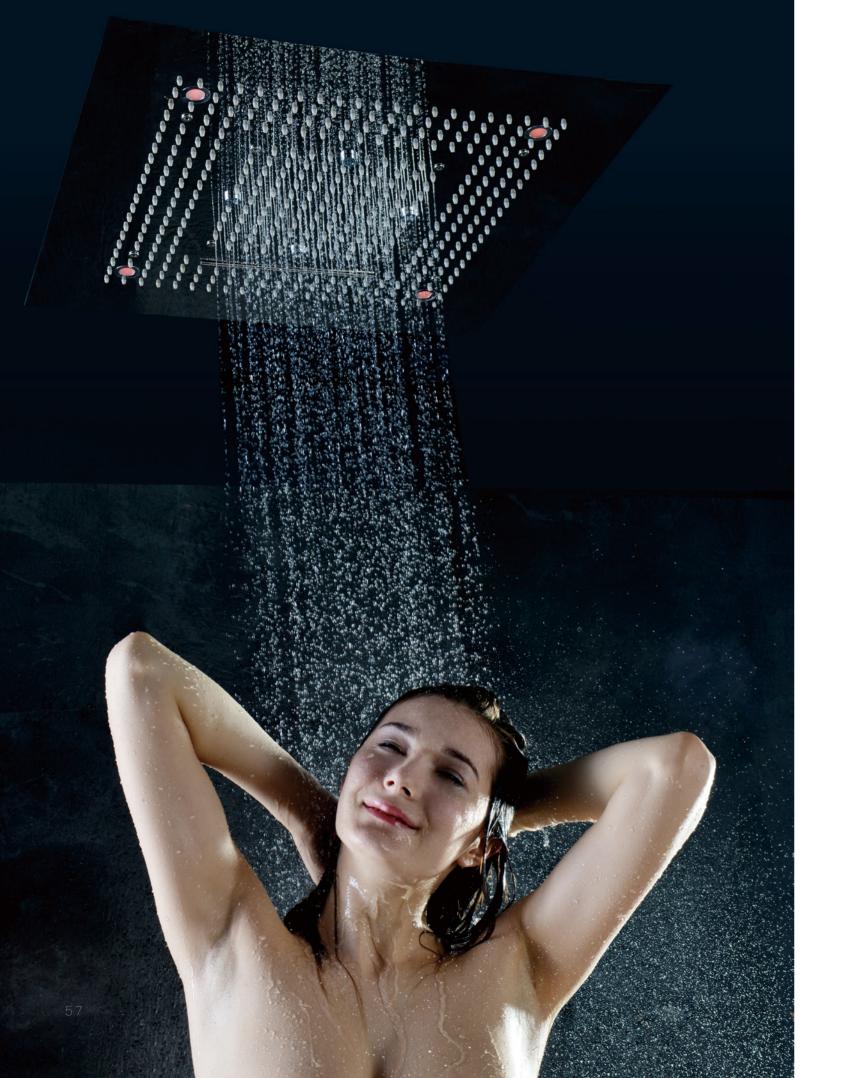

### **ENJOY WATER**

Wake up the skin, take you to feel the magic of water.

The fast-rotating water, blooming like a flower, can fully enhance your shower enjoyment and take you to feel the magic of water. Even in the shower, you can enjoy the massage-like SPA experience.

Continuous swirl water flow, increase the shower area, deepen your blood circulation, relieve muscle fatigue, let you fully enjoy the flowing rinse!