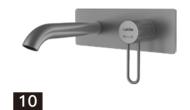

### PHANTOM SERIES

Find perfect solution for your bathroom, when choosing Lurain hardware, can face choice tangle, be like: it is bright outfit type or concealed type, this depends on visual effect not only, and still have dimensional consideration. To simplify your decision, we've summarized the major differences. However, whether you choose plain or hidden – in terms of design, quality and function, using Lurain's products is the best choice.

Comfortable solutions. This installation demonstrates the full range of shower products, including: thermostat, shower shower and shower rod; Because the components are exposed installation, the advantages are very obvious. Open mounted fittings are easy to connect to existing parts and easy to replace join concise bathroom design.

Elegant solution. From the outside, all you see is the controller and the outlet. All technical components are installed in the wall. This gives your shower environment a very modern, clean look. This more accurate method of installation is especially suitable for new buildings and large renovations. In addition, choose vibox accessories from Lurain, to make the installation process easier and more comfortable.