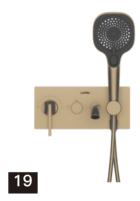

4-function concealed control valve Brushed gold

四功能按键式控制阀 (竖装)

拉丝金

083510 🜑

083710 **•** 083410 **•** 

19 083600 🦠

Wall mounted bath/shower mixer Brushed gold

入墙浴缸龙头