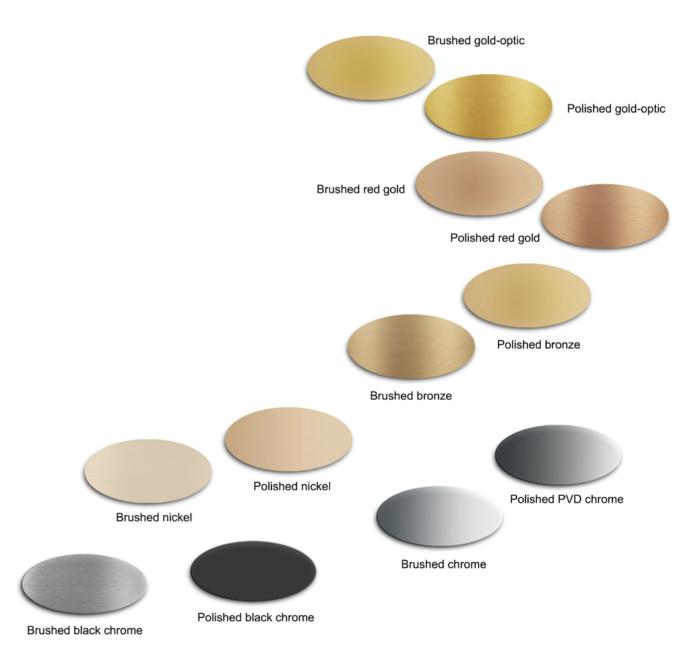

Brushed chrome

Polished gold-optic

Polished black chrome

Color power is introduced in our bathroom design, a day is enlightened through this colorful combination which reflects passion for life.

Full of metal texture of the thick and solid, all maintain cool and cool design style, firm edges and corners, handsome clear, showing modern quality of private life style.