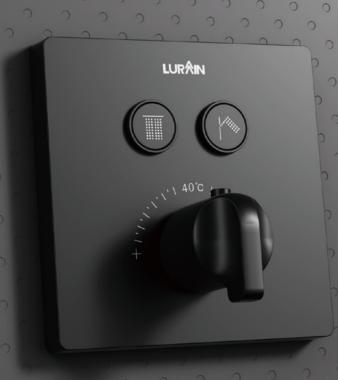

# BOX-PRO UNIVERSAL SERIES

Find perfect solution for your bathroom, when choosing Lurain hardware, can face choice tangle, be like: it is bright outfit type or concealed type, this depends on visual effect not only, and still have dimensional consideration. To simplify your decision, we've summarized the major differences. However, whether you choose plain or hidden – in terms of design, quality and function, using Lurain's products is the best choice.

Comfortable solutions. This installation demonstrates the full range of shower products, including: thermostat, shower shower and shower rod; Because the components are exposed installation, the advantages are very obvious. Open mounted fittings are easy to connect to existing parts and easy to replace join concise bathroom design.

Elegant solution. From the outside, all you see is the controller and the outlet. All technical components are installed in the wall. This gives your shower environment a very modern, clean look. This more accurate method of installation is especially suitable for new buildings and large renovations. In addition, choose vibox accessories from Lurain, to make the installation process easier and more comfortable.