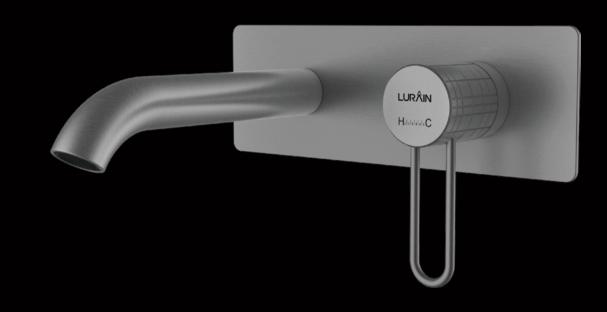

# BOX-PRO UNIVERSAL SERIES

Find perfect solution for your bathroom, when choosing Lurain hardware, can face choice tangle, be like: it is bright outfit type or concealed type, this depends on visual effect not only, and still have dimensional consideration. To simplify your decision, we've summarized the major differences. However, whether you choose plain or hidden – in terms of design, quality and function, using Lurain's products is the best choice.

Comfortable solutions. This installation demonstrates the full range of shower products, including: thermostat, shower shower and shower rod; Because the components are exposed installation, the advantages are very obvious. Open mounted fittings are easy to connect to existing parts and easy to replace join concise bathroom design.

Elegant solution. From the outside, all you see is the controller and the outlet. All technical components are installed in the wall. This gives your shower environment a very modern, clean look. This more accurate method of installation is especially suitable for new buildings and large renovations. In addition, choose vibox accessories from Lurain, to make the installation process easier and more comfortable.