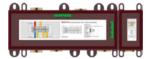

# BOX-PRO UNIVERSAL SERIES

Find perfect solution for your bathroom, when choosing Lurain hardware, can face choice tangle, be like: it is bright outfit type or concealed type, this depends on visual effect not only, and still have dimensional consideration. To simplify your decision, we've summarized the major differences. However, whether you choose plain or hidden – in terms of design, quality and function, using Lurain's products is the best choice.

Comfortable solutions. This installation demonstrates the full range of shower products, including: thermostat, shower shower and shower rod; Because the components are exposed installation, the advantages are very obvious. Open mounted fittings are easy to connect to existing parts and easy to replace join concise bathroom design.

Elegant solution. From the outside, all you see is the controller and the outlet. All technical components are installed in the wall. This gives your shower environment a very modern, clean look. This more accurate method of installation is especially suitable for new buildings and large renovations. In addition, choose vibox accessories from Lurain, to make the installation process easier and more comfortable.

### SHOWER BOX SYSTEM

FROM LURAIN BOX-PRO

THE
UNIVERSAL
SOLUTION
FOR THE
NEEDS OF
TOMORROW

1 ()

# WALL MOUNTED SHOWER BOX SYSTEM

FROM LURAIN BOX-PRO

THE UNIVERSAL SOLUTION
FOR THE NEEDS OF TOMORROW

EASY TO INSTALL UNIVERSAL VALVE ELEMENT, SUITABLE FOR ALL TYPES OF SHOWER PANELS OF LURAIN

REPLACEABLE VALVE ELEMENTS WITH DIFFERENT FUNCTIONS: SINGLE HANDLE PANEL, CONSTANT TEMPERATURE PANEL, 100% FACTORY TEST