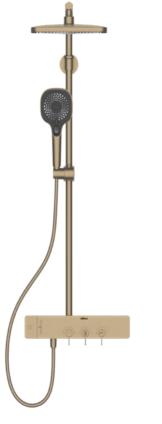

# BOX-PRO UNIVERSAL SERIES

Find perfect solution for your bathroom, when choosing Lurain hardware, can face choice tangle, be like: it is bright outfit type or concealed type, this depends on visual effect not only, and still have dimensional consideration. To simplify your decision, we've summarized the major differences. However, whether you choose plain or hidden – in terms of design, quality and function, using Lurain's products is the best choice.

Comfortable solutions. This installation demonstrates the full range of shower products, including: thermostat, shower shower and shower rod; Because the components are exposed installation, the advantages are very obvious. Open mounted fittings are easy to connect to existing parts and easy to replace join concise bathroom design.

Elegant solution. From the outside, all you see is the controller and the outlet. All technical components are installed in the wall. This gives your shower environment a very modern, clean look. This more accurate method of installation is especially suitable for new buildings and large renovations. In addition, choose vibox accessories from Lurain, to make the installation process easier and more comfortable.

### SHOWER HEAD SERIES

Find perfect solution for your bathroom, when choosing Lurain hardware, can face choice tangle, be like: it is bright outfit type or concealed type, this depends on visual effect not only, and still have dimensional consideration. To simplify your decision, we've summarized the major differences. However, whether you choose plain or hidden – in terms of design, quality and function, using Lurain's products is the best choice.