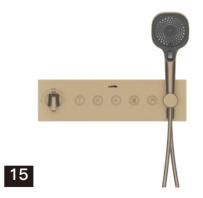

#### GLAMOUR SERIES

Whether it's chrome, champagne or a stylish matte black, each style creates an absolutely elegant effect. The various perfectly matched accessories end up forming a perfect jigsaw puzzle.

Avant-garde design. The perfect structural design of the appearance of the attractive shower experience. Lurain flower sprinkles explanation shower space "day has day outside" boundary, it is right "water" the salute of this one precious element.