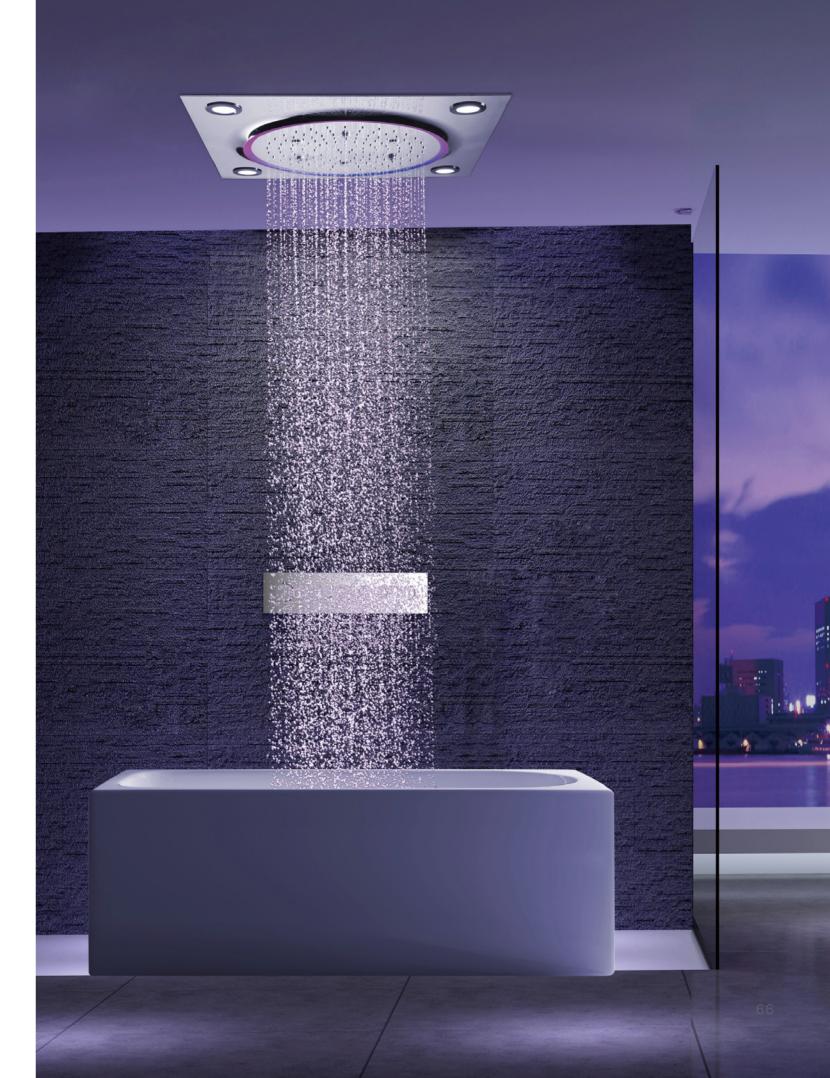

### **ENJOY WATER**

Wake up the skin, take you to feel the magic of water.

The fast-rotating water, blooming like a flower, can fully enhance your shower enjoyment and take you to feel the magic of water. Even in the shower, you can enjoy the massage-like SPA experience.

Continuous swirl water flow, increase the shower area, deepen your blood circulation, relieve muscle fatigue, let you fully enjoy the flowing rinse!