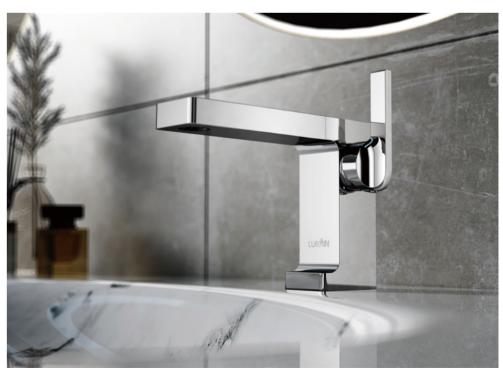

### PHANTOM SERIES

Find perfect solution for your bathroom, when choosing Lurain hardware, can face choice tangle, be like: it is bright outfit type or concealed type, this depends on visual effect not only, and still have dimensional consideration. To simplify your decision, we've summarized the major differences. However, whether you choose plain or hidden – in terms of design, quality and function, using Lurain's products is the best choice.

Comfortable solutions. This installation demonstrates the full range of shower products, including: thermostat, shower shower and shower rod; Because the components are exposed installation, the advantages are very obvious. Open mounted fittings are easy to connect to existing parts and easy to replace join concise bathroom design.

Elegant solution. From the outside, all you see is the controller and the outlet. All technical components are installed in the wall. This gives your shower environment a very modern, clean look. This more accurate method of installation is especially suitable for new buildings and large renovations. In addition, choose vibox accessories from Lurain, to make the installation process easier and more comfortable.