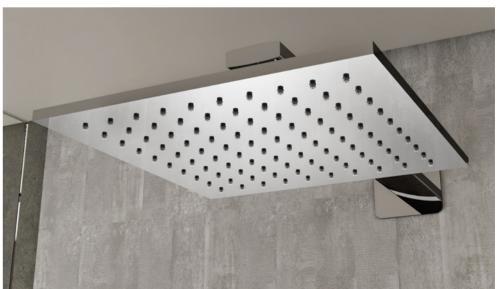

# BOX-PRO UNIVERSAL SERIES

Find perfect solution for your bathroom, when choosing Lurain hardware, can face choice tangle, be like: it is bright outfit type or concealed type, this depends on visual effect not only, and still have dimensional consideration. To simplify your decision, we've summarized the major differences. However, whether you choose plain or hidden – in terms of design, quality and function, using Lurain's products is the best choice.

Comfortable solutions. This installation demonstrates the full range of shower products, including: thermostat, shower shower and shower rod; Because the components are exposed installation, the advantages are very obvious. Open mounted fittings are easy to connect to existing parts and easy to replace join concise bathroom design.

Elegant solution. From the outside, all you see is the controller and the outlet. All technical components are installed in the wall. This gives your shower environment a very modern, clean look. This more accurate method of installation is especially suitable for new buildings and large renovations. In addition, choose vibox accessories from Lurain, to make the installation process easier and more comfortable.