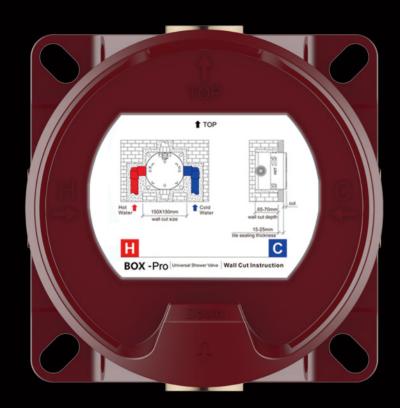

# WALL MOUNTED SHOWER BOX SYSTEM

FROM LURAIN BOX-PRO

THE UNIVERSAL SOLUTION
FOR THE NEEDS OF TOMORROW

EASY TO INSTALL UNIVERSAL VALVE ELEMENT, SUITABLE FOR ALL TYPES OF SHOWER PANELS OF LURAIN

REPLACEABLE VALVE ELEMENTS WITH DIFFERENT FUNCTIONS: SINGLE HANDLE PANEL, CONSTANT TEMPERATURE PANEL, 100% FACTORY TEST