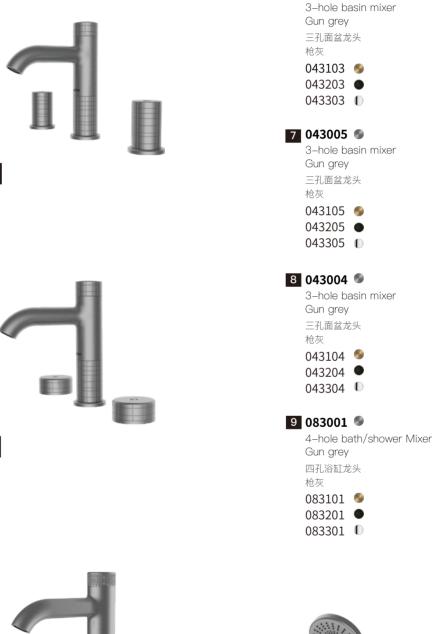

#### 29 044103

3-hole basin mixer Chinese style

三孔面盆龙头

中式纹 044003

045004

045104

046103

30

#### 32 045001 🕀

3-hole basin mixer Chinese style

三孔面盆龙头 中式纹

045101

4-hole bath/shower Mixer Chinese style 四孔浴缸龙头 中式纹

083122 083222 083322 €

幻影系列

34