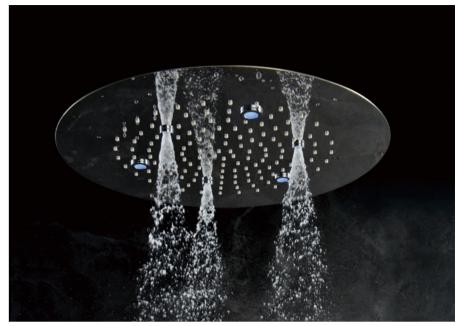

### **ENJOY WATER**

Wake up the skin, take you to feel the magic of water.

The fast-rotating water, blooming like a flower, can fully enhance your shower enjoyment and take you to feel the magic of water. Even in the shower, you can enjoy the massage-like SPA experience.

Continuous swirl water flow, increase the shower area, deepen your blood circulation, relieve muscle fatigue, let you fully enjoy the flowing rinse!