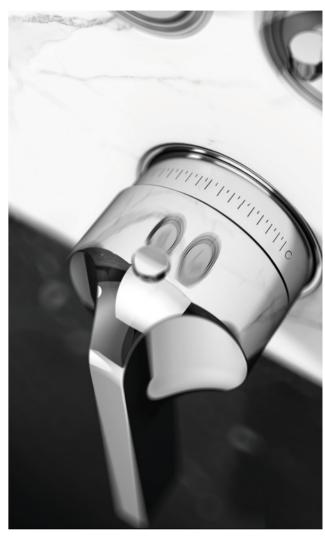

Comfortable solutions. This installation demonstrates the full range of shower products, including: thermostat, shower shower and shower rod; Because the components are exposed installation, the advantages are very obvious. Open mounted fittings are easy to connect to existing parts and easy to replace join concise bathroom design.