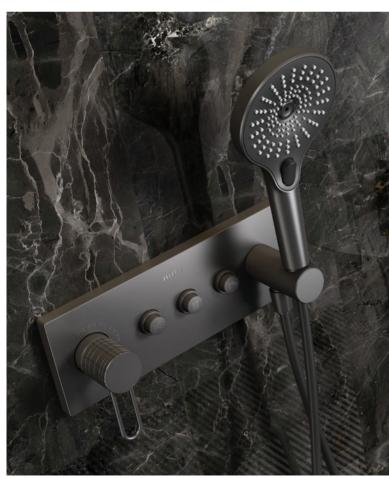

# BOX-PRO UNIVERSAL SERIES

Find perfect solution for your bathroom, when choosing Lurain hardware, can face choice tangle, be like: it is bright outfit type or concealed type, this depends on visual effect not only, and still have dimensional consideration. To simplify your decision, we've summarized the major differences. However, whether you choose plain or hidden – in terms of design, quality and function, using Lurain's products is the best choice.

Comfortable solutions. This installation demonstrates the full range of shower products, including: thermostat, shower shower and shower rod; Because the components are exposed installation, the advantages are very obvious. Open mounted fittings are easy to connect to existing parts and easy to replace join concise bathroom design.

Elegant solution. From the outside, all you see is the controller and the outlet. All technical components are installed in the wall. This gives your shower environment a very modern, clean look. This more accurate method of installation is especially suitable for new buildings and large renovations. In addition, choose vibox accessories from Lurain, to make the installation process easier and more comfortable.