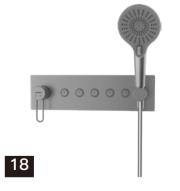

# WALL MOUNTED SHOWER BOX SYSTEM

FROM LURAIN BOX-PRO

THE UNIVERSAL SOLUTION
FOR THE NEEDS OF TOMORROW

EASY TO INSTALL UNIVERSAL VALVE ELEMENT, SUITABLE FOR ALL TYPES OF SHOWER PANELS OF LURAIN

REPLACEABLE VALVE ELEMENTS WITH DIFFERENT FUNCTIONS: SINGLE HANDLE PANEL, CONSTANT TEMPERATURE PANEL, 100% FACTORY TEST

# MULTI-FOUNCTION SHOWER BOX SYSTEM

FROM LURAIN BOX-PRO

THE UNIVERSAL SOLUTION

FOR THE NEEDS OF TOMORROW

 $\blacksquare$ 