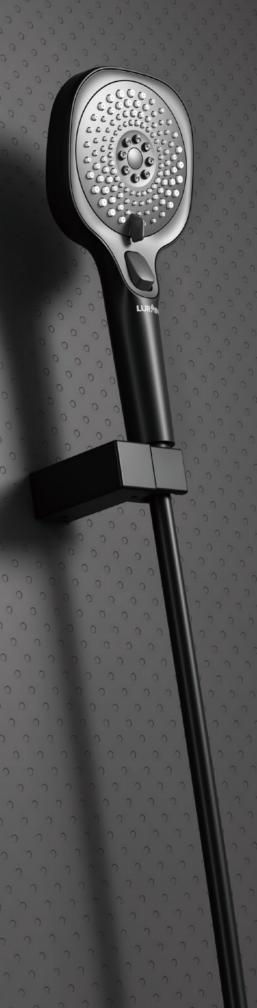

### SHOWER HEAD SERIES

Find perfect solution for your bathroom, when choosing Lurain hardware, can face choice tangle, be like: it is bright outfit type or concealed type, this depends on visual effect not only, and still have dimensional consideration. To simplify your decision, we've summarized the major differences. However, whether you choose plain or hidden – in terms of design, quality and function, using Lurain's products is the best choice.

Comfortable solutions. This installation demonstrates the full range of shower products, including: thermostat, shower shower and shower rod; Because the components are exposed installation, the advantages are very obvious. Open mounted fittings are easy to connect to existing parts and easy to replace join concise bathroom design.

Elegant solution. From the outside, all you see is the controller and the outlet. All technical components are installed in the wall. This gives your shower environment a very modern, clean look. This more accurate method of installation is especially suitable for new buildings and large renovations. In addition, choose vibox accessories from Lurain, to make the installation process easier and more comfortable.