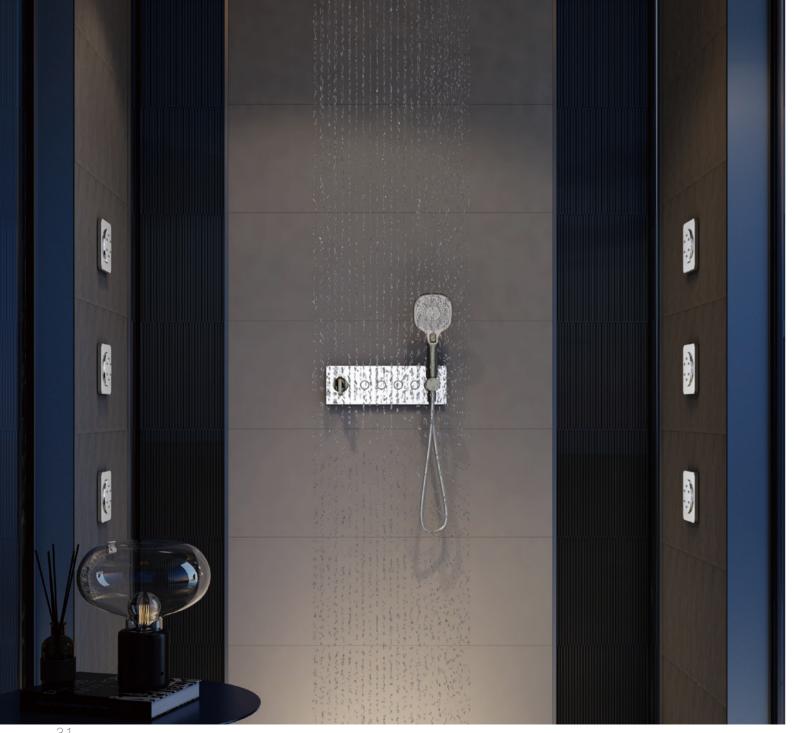

# BOX-PRO UNIVERSAL SERIES

Find perfect solution for your bathroom, when choosing Lurain hardware, can face choice tangle, be like: it is bright outfit type or concealed type, this depends on visual effect not only, and still have dimensional consideration. To simplify your decision, we've summarized the major differences. However, whether you choose plain or hidden – in terms of design, quality and function, using Lurain's products is the best choice.

Comfortable solutions. This installation demonstrates the full range of shower products, including: thermostat, shower shower and shower rod; Because the components are exposed installation, the advantages are very obvious. Open mounted fittings are easy to connect to existing parts and easy to replace join concise bathroom design.

Elegant solution. From the outside, all you see is the controller and the outlet. All technical components are installed in the wall. This gives your shower environment a very modern, clean look. This more accurate method of installation is especially suitable for new buildings and large renovations. In addition, choose vibox accessories from Lurain, to make the installation process easier and more comfortable.