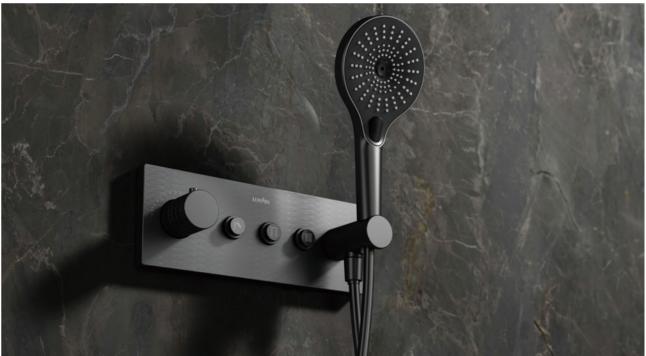

#### GLAMOUR SERIES

Whether it's chrome, champagne or a stylish matte black, each style creates an absolutely elegant effect. The various perfectly matched accessories end up forming a perfect jigsaw puzzle.

Avant-garde design. The perfect structural design of the appearance of the attractive shower experience. Lurain flower sprinkles explanation shower space "day has day outside" boundary, it is right "water" the salute of this one precious element.