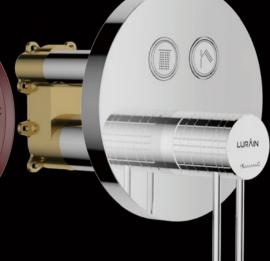

# BOX-PRO UNIVERSAL SERIES

Find perfect solution for your bathroom, when choosing Lurain hardware, can face choice tangle, be like: it is bright outfit type or concealed type, this depends on visual effect not only, and still have dimensional consideration. To simplify your decision, we've summarized the major differences. However, whether you choose plain or hidden – in terms of design, quality and function, using Lurain's products is the best choice.

Comfortable solutions. This installation demonstrates the full range of shower products, including: thermostat, shower shower and shower rod; Because the components are exposed installation, the advantages are very obvious. Open mounted fittings are easy to connect to existing parts and easy to replace join concise bathroom design.

Elegant solution. From the outside, all you see is the controller and the outlet. All technical components are installed in the wall. This gives your shower environment a very modern, clean look. This more accurate method of installation is especially suitable for new buildings and large renovations. In addition, choose vibox accessories from Lurain, to make the installation process easier and more comfortable.