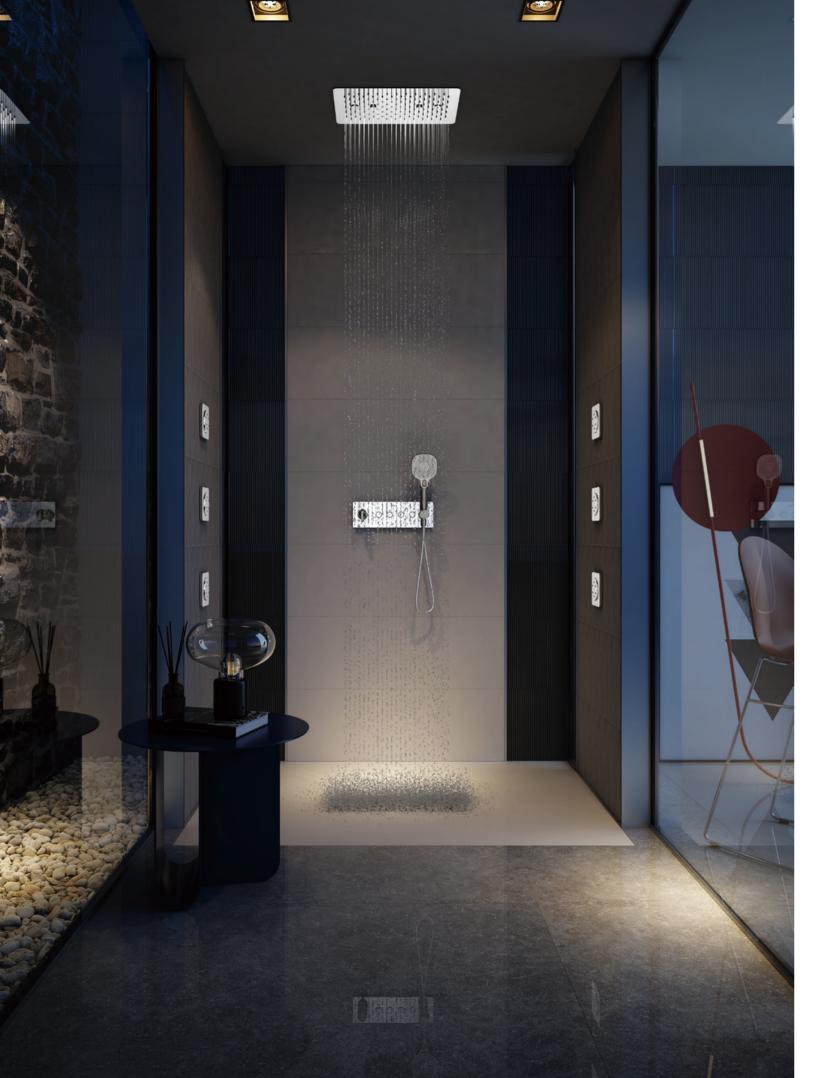

### SHOWER HEAD SERIES

Find perfect solution for your bathroom, when choosing Lurain hardware, can face choice tangle, be like: it is bright outfit type or concealed type, this depends on visual effect not only, and still have dimensional consideration. To simplify your decision, we've summarized the major differences. However, whether you choose plain or hidden – in terms of design, quality and function, using Lurain's products is the best choice.

Comfortable solutions. This installation demonstrates the full range of shower products, including: thermostat, shower shower and shower rod; Because the components are exposed installation, the advantages are very obvious. Open mounted fittings are easy to connect to existing parts and easy to replace join concise bathroom design.

Elegant solution. From the outside, all you see is the controller and the outlet. All technical components are installed in the wall. This gives your shower environment a very modern, clean look. This more accurate method of installation is especially suitable for new buildings and large renovations. In addition, choose vibox accessories from Lurain, to make the installation process easier and more comfortable.