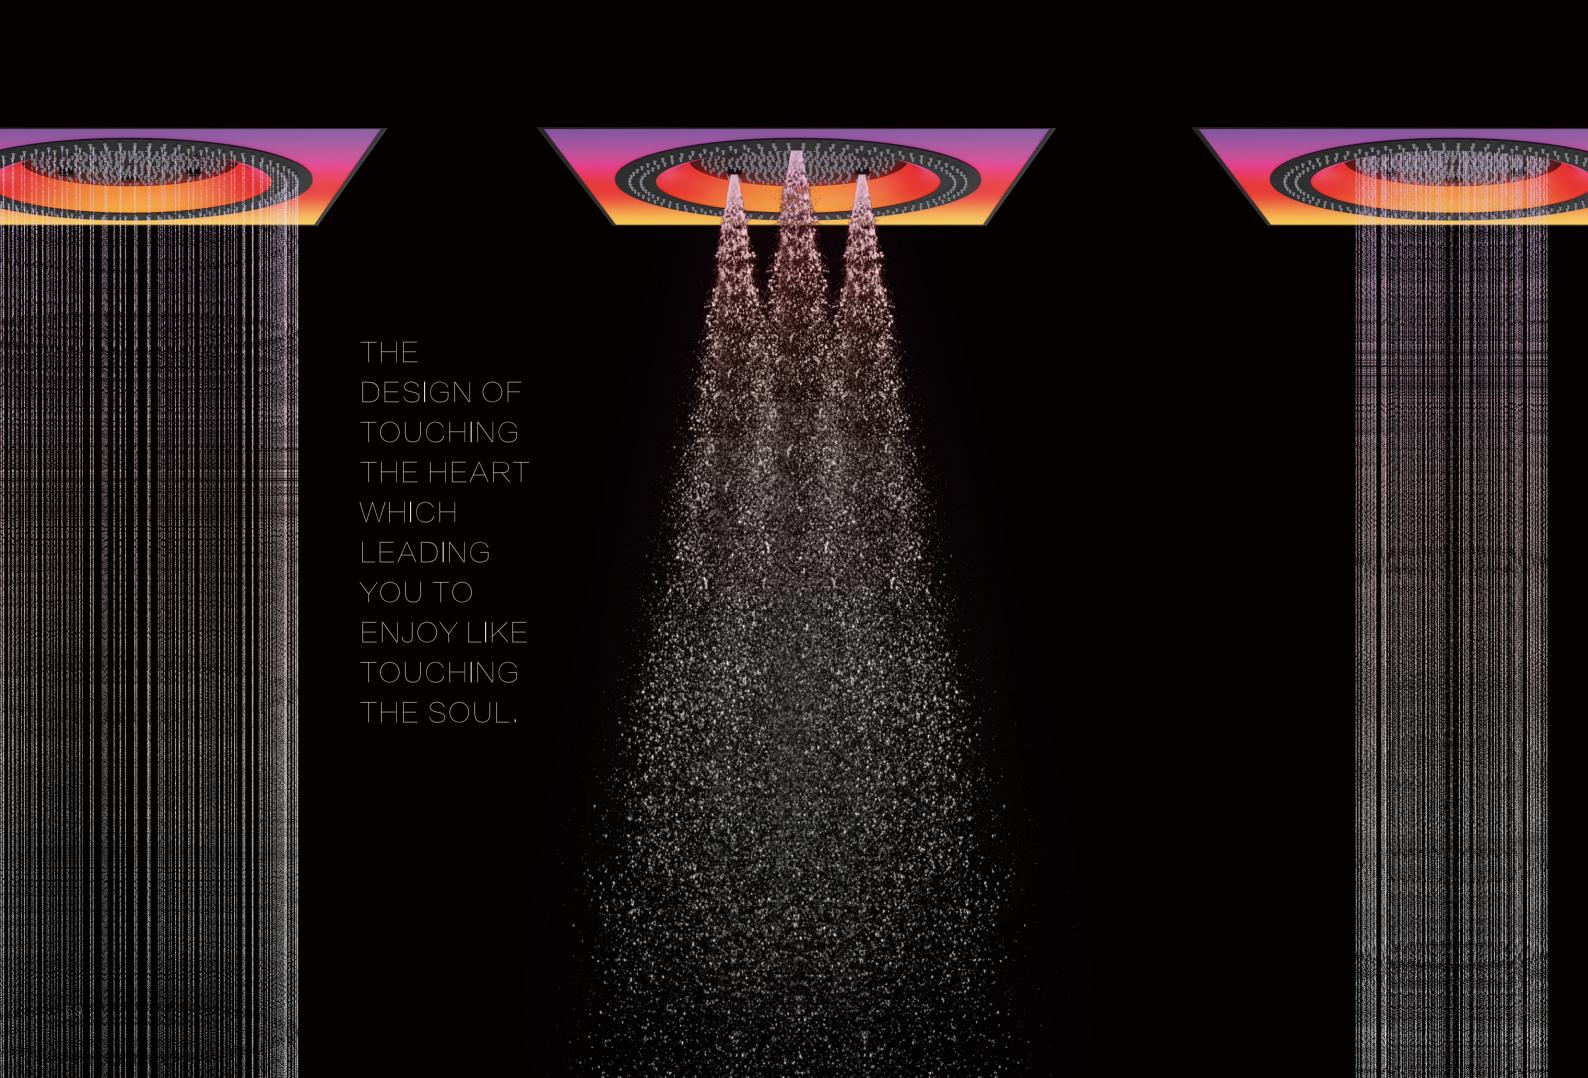

### ENJOY WATER IN LIMITLESS WAYS

The symphony of water writes a symphony of water in all its wonderful shapes and forms. As soft as the sea mist; It's a waterfall of energy. Enjoy your bath in many different ways.

Enjoy a comfortable shower experience with a 350mm head shower. This kind of ultrathin shower head sprinkles through rotary installation, easy to remove.

Just press the control button to visually select your favorite spray mode and enjoy your private shower moment. Easy to operate, ergonomically designed, and flush with shower head integration.