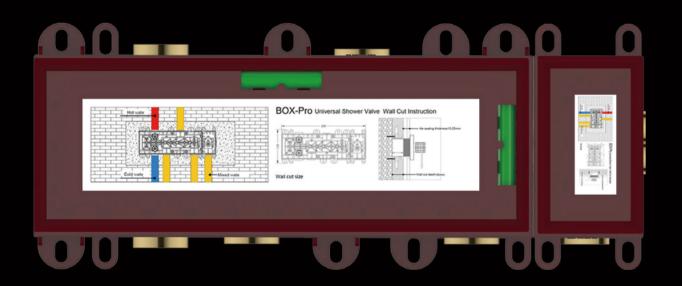

# WALL MOUNTED SHOWER BOX SYSTEM

FROM LURAIN BOX-PRO

THE UNIVERSAL SOLUTION
FOR THE NEEDS OF TOMORROW

EASY TO INSTALL UNIVERSAL VALVE ELEMENT, SUITABLE FOR ALL TYPES OF SHOWER PANELS OF LURAIN

REPLACEABLE VALVE ELEMENTS WITH DIFFERENT FUNCTIONS: SINGLE HANDLE PANEL, CONSTANT TEMPERATURE PANEL, 100% FACTORY TEST