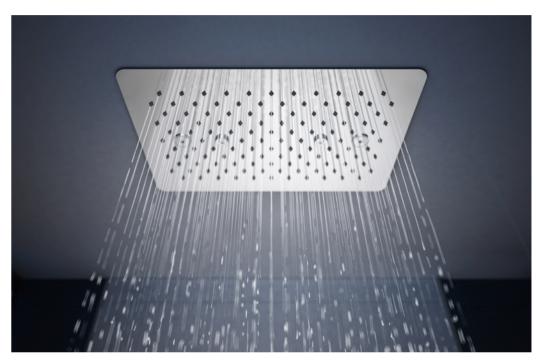

### SHOWER HEAD SERIES

Find perfect solution for your bathroom, when choosing Lurain hardware, can face choice tangle, be like: it is bright outfit type or concealed type, this depends on visual effect not only, and still have dimensional consideration. To simplify your decision, we've summarized the major differences. However, whether you choose plain or hidden – in terms of design, quality and function, using Lurain's products is the best choice.

Comfortable solutions. This installation demonstrates the full range of shower products, including: thermostat, shower shower and shower rod; Because the components are exposed installation, the advantages are very obvious. Open mounted fittings are easy to connect to existing parts and easy to replace join concise bathroom design.

Elegant solution. From the outside, all you see is the controller and the outlet. All technical components are installed in the wall. This gives your shower environment a very modern, clean look. This more accurate method of installation is especially suitable for new buildings and large renovations. In addition, choose vibox accessories from Lurain, to make the installation process easier and more comfortable.