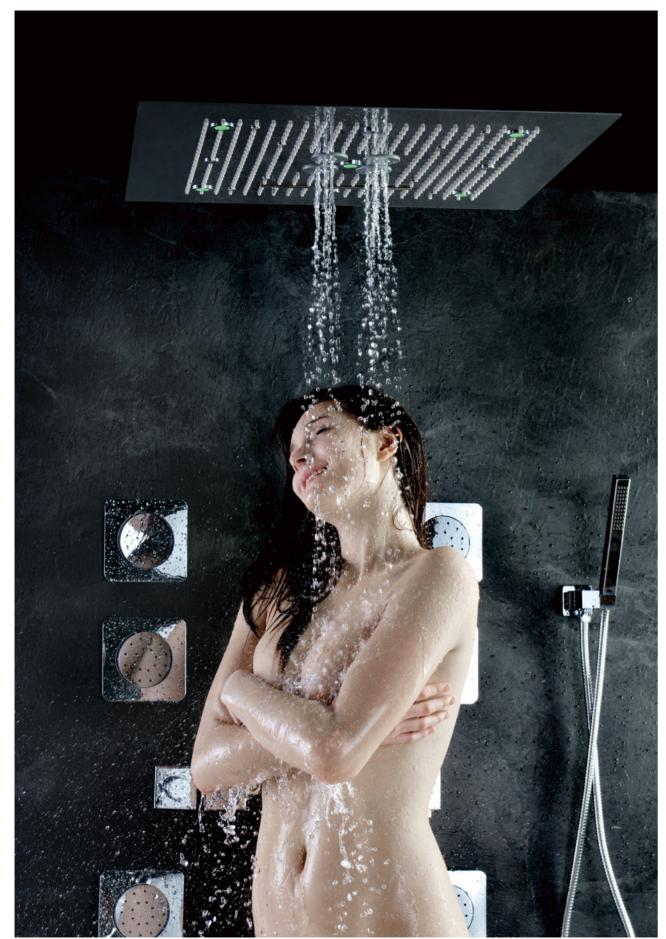

### **ENJOY WATER**

Wake up the skin, take you to feel the magic of water.

The fast-rotating water, blooming like a flower, can fully enhance your shower enjoyment and take you to feel the magic of water. Even in the shower, you can enjoy the massage-like SPA experience.

Continuous swirl water flow, increase the shower area, deepen your blood circulation, relieve muscle fatigue, let you fully enjoy the flowing rinse!

### MULTIPLE CHOICES

HAS A RAW, MYSTERIOUS BEAUTY, AUTHENTICITY, FREEDOM, AND NO FRILLS

Drizzle like a fresh sea breeze, let you rejuvenate new machine, refreshing mist stroked your skin, let you restore youthful vitality. The name of a gentle shower says it all. A stream of soft water runs down the center of the shower head — like a fresh mountain spring.

Forget the fatigue of the day, relax the muscles, lean back, let the pulsating dynamic massage claws work, give you the feeling of fingertips massage, relieve tension.

Excellent materials, perfect workmanship, enhance the cultural atmosphere of the home.