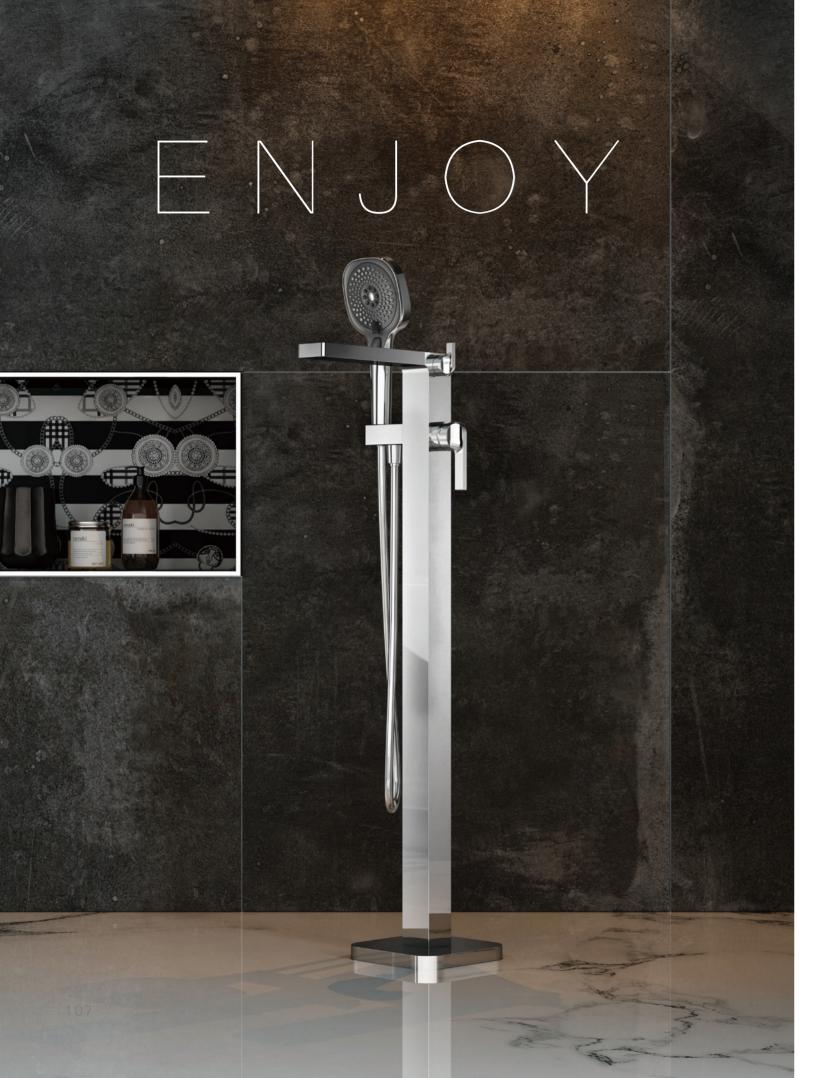

### ENJOY WATER IN LIMITLESS WAYS

The symphony of water writes a symphony of water in all its wonderful shapes and forms. As soft as the sea mist; It's a waterfall of energy. Enjoy your bath in many different ways.

### **ENJOY WATER**

Wake up the skin, take you to feel the magic of water.

The fast-rotating water, blooming like a flower, can fully enhance your shower enjoyment and take you to feel the magic of water. Even in the shower, you can enjoy the massage-like SPA experience.

Continuous swirl water flow, increase the shower area, deepen your blood circulation, relieve muscle fatigue, let you fully enjoy the flowing rinse!