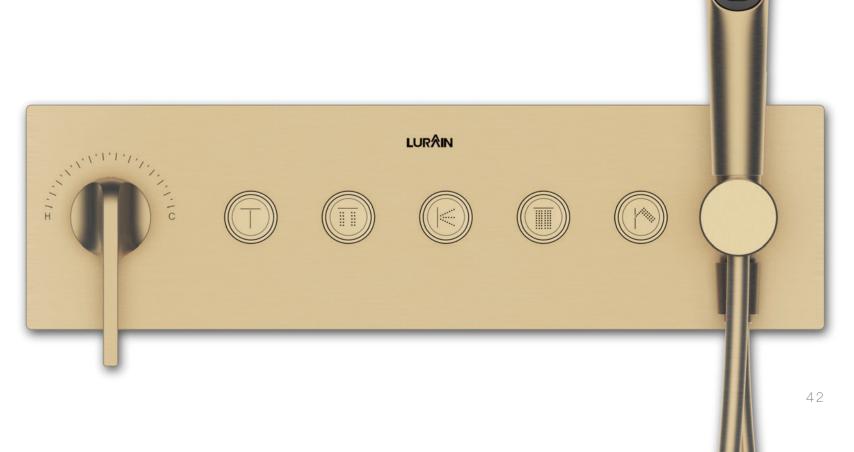

### PHANTOM SERIES

Find perfect solution for your bathroom, when choosing Lurain hardware, can face choice tangle, be like: it is bright outfit type or concealed type, this depends on visual effect not only, and still have dimensional consideration. To simplify your decision, we've summarized the major differences. However, whether you choose plain or hidden – in terms of design, quality and function, using Lurain's products is the best choice.

Comfortable solutions. This installation demonstrates the full range of shower products, including: thermostat, shower shower and shower rod; Because the components are exposed installation, the advantages are very obvious. Open mounted fittings are easy to connect to existing parts and easy to replace join concise bathroom design.

Elegant solution. From the outside, all you see is the controller and the outlet. All technical components are installed in the wall. This gives your shower environment a very modern, clean look. This more accurate method of installation is especially suitable for new buildings and large renovations. In addition, choose vibox accessories from Lurain, to make the installation process easier and more comfortable.