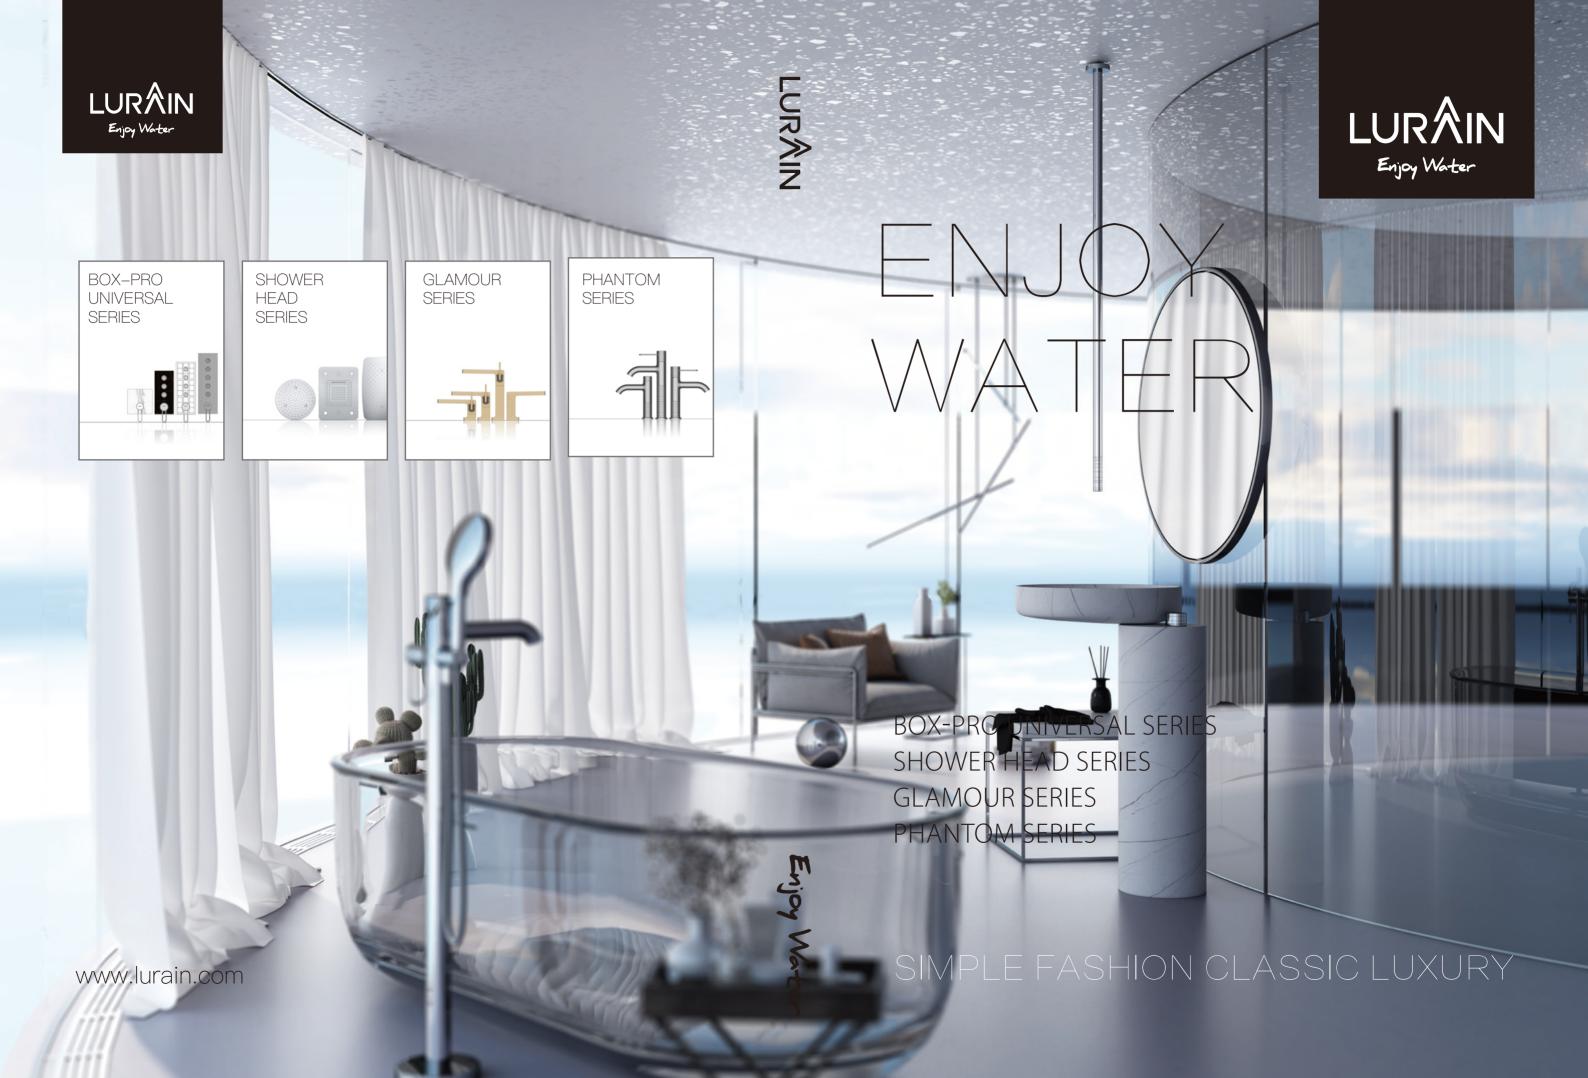

#### **ABOUT US**

#### LURAIN

Lurain's mission is to continuously explore outstanding solutions for future water terminals and promote the harmonious coexistence of man and water. The continuous exploration of people's future water use methods and terminal water appliances will endue water with culture and reiki, so that water can better serve human beings and enjoy water.

Water is what Lurain is focused on — we're passionate about it, we enjoy everything about it.But most of all, we want to share the joy of water with you.In this catalog, you will find many exciting new products, while many familiar product lines have been given new designs and the latest technology we have developed.

Are you planning to decorate a new bathroom? Don't worry, you can find everything you need from our extensive product line, from premium lavabo mixers to functional shower mixers. Perhaps you are thinking of replacing your kitchen mixer with a new one. Details about our product lines, Please visit the website: www.lurain.com

Beauty is in the eye of the beholder. For some, an apartment in a modern city is their dream home. For others, a rustic cottage in the country is their ultimate fantasy. Lurain has a wide range of bathroom products, including mixers, sprinklers, etc., to complement various interior design styles. It has both elegant classical outline and modern architectural style. To make it easier for you to choose the right products according to your budget, we divide our products into four categories according to price: excellent, excellent, supreme and luxurious.

#### BOX-PRO UNIVERSAL SERIES

Resplendent appearance demonstrate ultimate life worship and creation, achieving perfect unity of funcional construction and form. Geometrical art creation integrates with pragmatics and taste.

#### GLAMOUR SERIES

Whether it's chrome, champagne or a stylish matte black, each style creates an absolutely elegant effect. The various perfectly matched accessories end up forming a perfect jigsaw puzzle.

#### PHANTOM SERIES

From pure to elegant or luxurious, whether bright or brushed, high—quality finishes bring a superior texture to the minimalist. Enjoy the new free experience of modern bathroom design.

### SHOWER HEAD SERIES

Find perfect solution for your bathroom, when choosing Lurain hardware, can face choice tangle, be like: it is bright outfit type or concealed type, this depends on visual effect not only, and still have dimensional consideration. To simplify your decision, we've summarized the major differences. However, whether you choose plain or hidden – in terms of design, quality and function, using Lurain's products is the best choice.