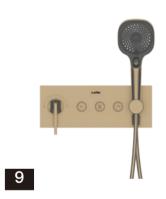

魅影系列

8

10 083607 🧐

4-function concealed control valve Brushed gold

四功能按键式控制阀 (横装) 拉丝金

083507

083707

083407

11 083608 9

5-function concealed control valve Brushed gold

五功能按键式控制阀 (横装)

拉丝金

083508

083708

083408