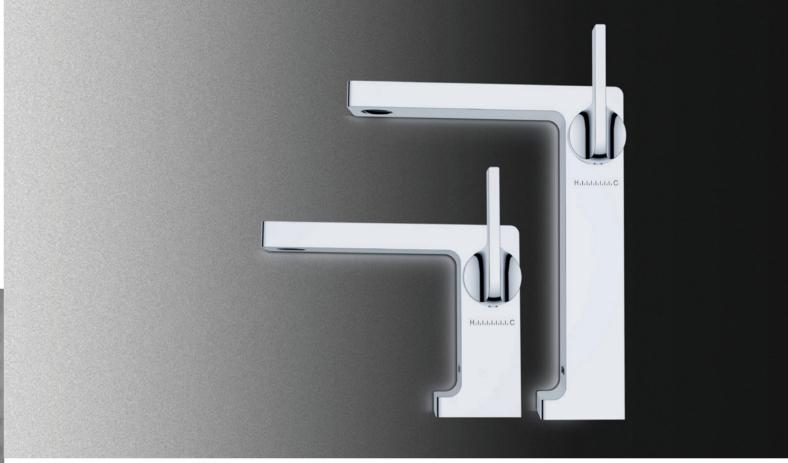

## 1

043600 9

Basin mixer Brushed gold 单孔面盆龙头

拉丝金 043500 🜑

043700

043400

Brushed gold 单孔面盆龙头 拉丝金

043501 🜑

3-hole Basin mixer Brushed gold

三孔面盆龙头 拉丝金

043503

043703 043403

4 043602 %

Wall mounted basin mixer Brushed gold

入墙面盆龙头 拉丝金

043502