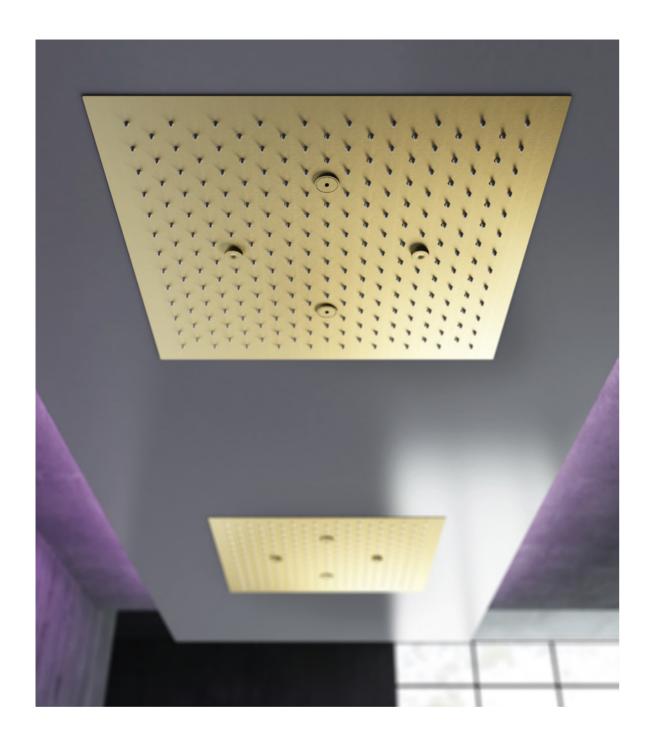

#### GLAMOUR SERIES

Whether it's chrome, champagne or a stylish matte black, each style creates an absolutely elegant effect. The various perfectly matched accessories end up forming a perfect jigsaw puzzle.

Avant-garde design. The perfect structural design of the appearance of the attractive shower experience. Lurain flower sprinkles explanation shower space "day has day outside" boundary, it is right "water" the salute of this one precious element.