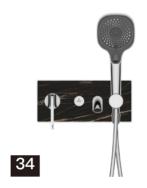

### **ENJOY WATER**

Wake up the skin, take you to feel the magic of water.

The fast-rotating water, blooming like a flower, can fully enhance your shower enjoyment and take you to feel the magic of water. Even in the shower, you can enjoy the massage-like SPA experience.

Continuous swirl water flow, increase the shower area, deepen your blood circulation, relieve muscle fatigue, let you fully enjoy the flowing rinse!