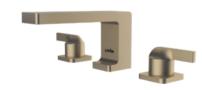

3-hole Basin mixer Brushed gold

三孔面盆龙头 拉丝金

043503

043703 043403

4 043602 %

Wall mounted basin mixer Brushed gold

入墙面盆龙头 拉丝金

043502

043702

043402

Basin mixer

043701 043401

3

4

5 083601 🦠

4-hole bath/shower Mixer