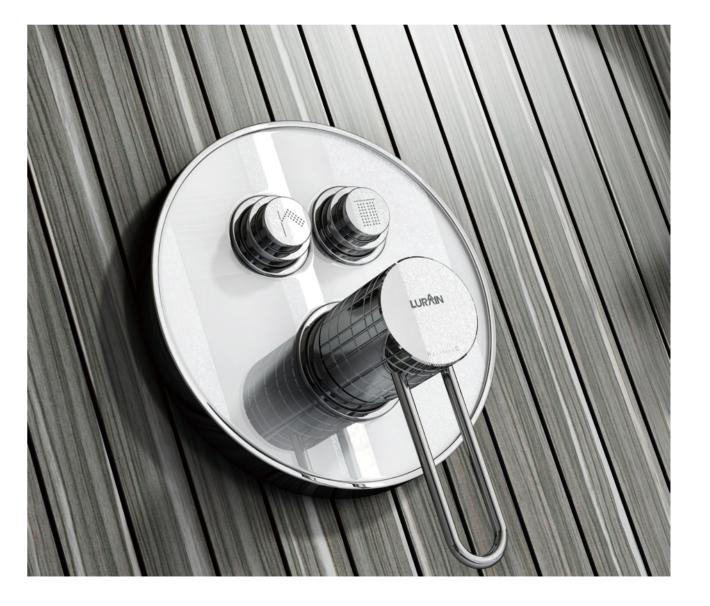

# BOX-PRO UNIVERSAL SERIES

Find perfect solution for your bathroom, when choosing Lurain hardware, can face choice tangle, be like: it is bright outfit type or concealed type, this depends on visual effect not only, and still have dimensional consideration. To simplify your decision, we've summarized the major differences. However, whether you choose plain or hidden – in terms of design, quality and function, using Lurain's products is the best choice.

Comfortable solutions. This installation demonstrates the full range of shower products, including: thermostat, shower shower and shower rod; Because the components are exposed installation, the advantages are very obvious. Open mounted fittings are easy to connect to existing parts and easy to replace join concise bathroom design.

Elegant solution. From the outside, all you see is the controller and the outlet. All technical components are installed in the wall. This gives your shower environment a very modern, clean look. This more accurate method of installation is especially suitable for new buildings and large renovations. In addition, choose vibox accessories from Lurain, to make the installation process easier and more comfortable.