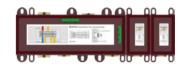

# BOX-PRO UNIVERSAL SERIES

Find perfect solution for your bathroom, when choosing Lurain hardware, can face choice tangle, be like: it is bright outfit type or concealed type, this depends on visual effect not only, and still have dimensional consideration. To simplify your decision, we've summarized the major differences. However, whether you choose plain or hidden – in terms of design, quality and function, using Lurain's products is the best choice.

Comfortable solutions. This installation demonstrates the full range of shower products, including: thermostat, shower shower and shower rod; Because the components are exposed installation, the advantages are very obvious. Open mounted fittings are easy to connect to existing parts and easy to replace join concise bathroom design.

Elegant solution. From the outside, all you see is the controller and the outlet. All technical components are installed in the wall. This gives your shower environment a very modern, clean look. This more accurate method of installation is especially suitable for new buildings and large renovations. In addition, choose vibox accessories from Lurain, to make the installation process easier and more comfortable.

# MULTI-FOUNCTION SHOWER BOX SYSTEM

FROM LURAIN BOX-PRO

THE UNIVERSAL SOLUTION

FOR THE NEEDS OF TOMORROW

 $\blacksquare$ 