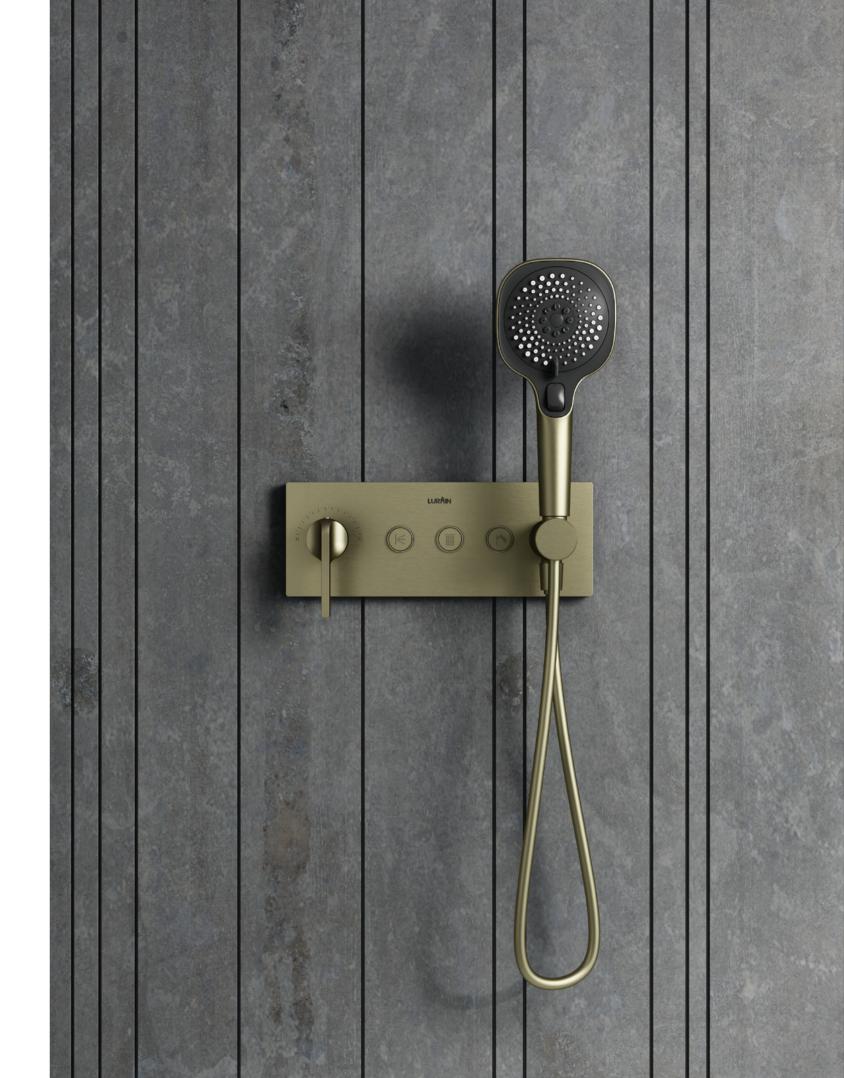

### SHOWER HEAD SERIES

Find perfect solution for your bathroom, when choosing Lurain hardware, can face choice tangle, be like: it is bright outfit type or concealed type, this depends on visual effect not only, and still have dimensional consideration. To simplify your decision, we've summarized the major differences. However, whether you choose plain or hidden – in terms of design, quality and function, using Lurain's products is the best choice.

Comfortable solutions. This installation demonstrates the full range of shower products, including: thermostat, shower shower and shower rod; Because the components are exposed installation, the advantages are very obvious. Open mounted fittings are easy to connect to existing parts and easy to replace join concise bathroom design.

Elegant solution. From the outside, all you see is the controller and the outlet. All technical components are installed in the wall. This gives your shower environment a very modern, clean look. This more accurate method of installation is especially suitable for new buildings and large renovations. In addition, choose vibox accessories from Lurain, to make the installation process easier and more comfortable.