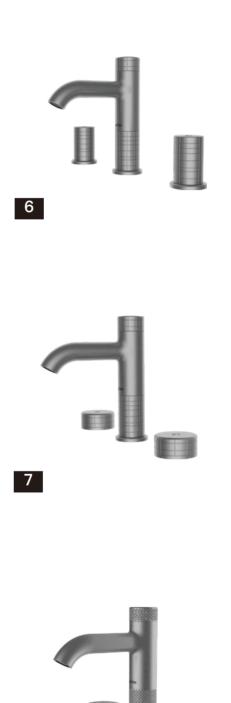

#### 29 044103

3-hole basin mixer Chinese style

三孔面盆龙头

中式纹 044003

045004

045104

046103

30

30 044105

Wall mounted basin mixer

Chinese style

入墙面盆龙头 中式纹

044005

045102 046105

#### 31 045000 ⊕

中式纹

31

Basin mixer Chinese style 单孔面盆龙头

045100

#### 32 045001 🕀

3-hole basin mixer Chinese style

三孔面盆龙头 中式纹

045101

4-hole bath/shower Mixer Chinese style 四孔浴缸龙头 中式纹

083122 083222 083322 €

幻影系列

34