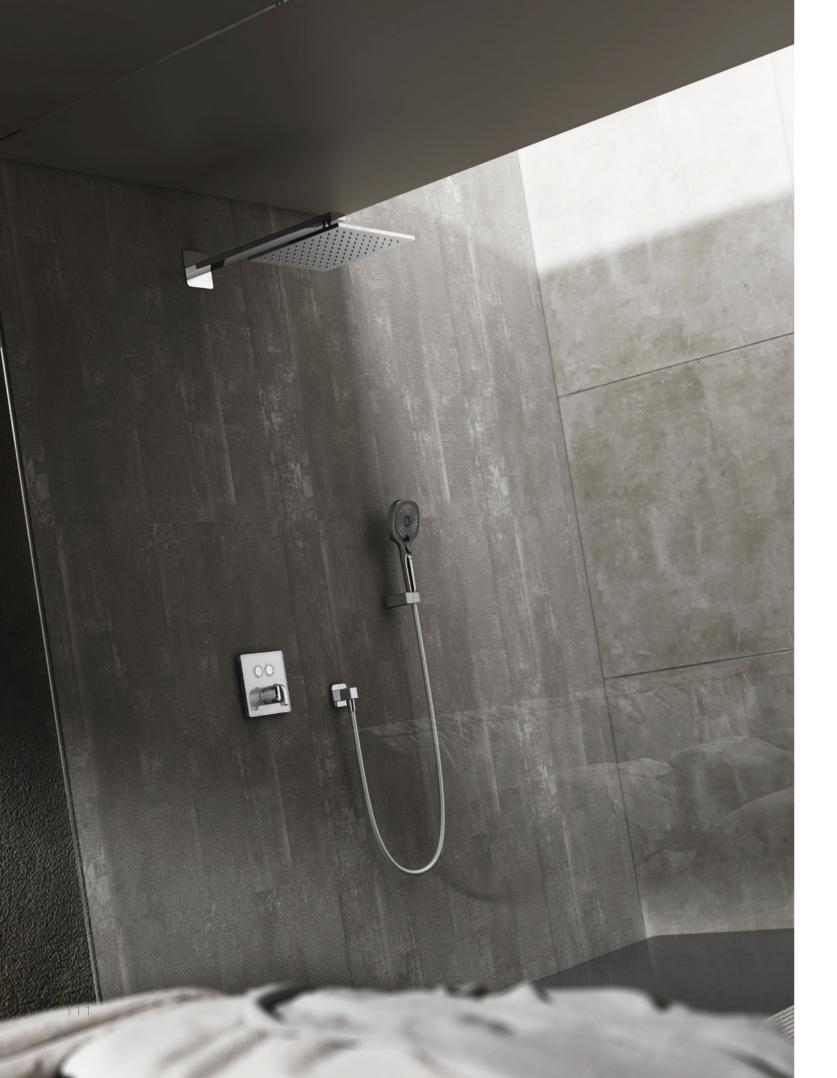

# BOX-PRO UNIVERSAL SERIES

Find perfect solution for your bathroom, when choosing Lurain hardware, can face choice tangle, be like: it is bright outfit type or concealed type, this depends on visual effect not only, and still have dimensional consideration. To simplify your decision, we've summarized the major differences. However, whether you choose plain or hidden – in terms of design, quality and function, using Lurain's products is the best choice.

Comfortable solutions. This installation demonstrates the full range of shower products, including: thermostat, shower shower and shower rod; Because the components are exposed installation, the advantages are very obvious. Open mounted fittings are easy to connect to existing parts and easy to replace join concise bathroom design.

Elegant solution. From the outside, all you see is the controller and the outlet. All technical components are installed in the wall. This gives your shower environment a very modern, clean look. This more accurate method of installation is especially suitable for new buildings and large renovations. In addition, choose vibox accessories from Lurain, to make the installation process easier and more comfortable.