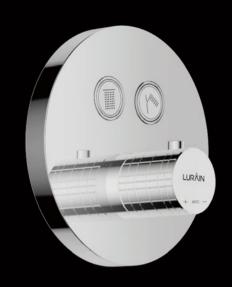

# BOX-PRO UNIVERSAL SERIES

Find perfect solution for your bathroom, when choosing Lurain hardware, can face choice tangle, be like: it is bright outfit type or concealed type, this depends on visual effect not only, and still have dimensional consideration. To simplify your decision, we've summarized the major differences. However, whether you choose plain or hidden – in terms of design, quality and function, using Lurain's products is the best choice.

Comfortable solutions. This installation demonstrates the full range of shower products, including: thermostat, shower shower and shower rod; Because the components are exposed installation, the advantages are very obvious. Open mounted fittings are easy to connect to existing parts and easy to replace join concise bathroom design.

Elegant solution. From the outside, all you see is the controller and the outlet. All technical components are installed in the wall. This gives your shower environment a very modern, clean look. This more accurate method of installation is especially suitable for new buildings and large renovations. In addition, choose vibox accessories from Lurain, to make the installation process easier and more comfortable.