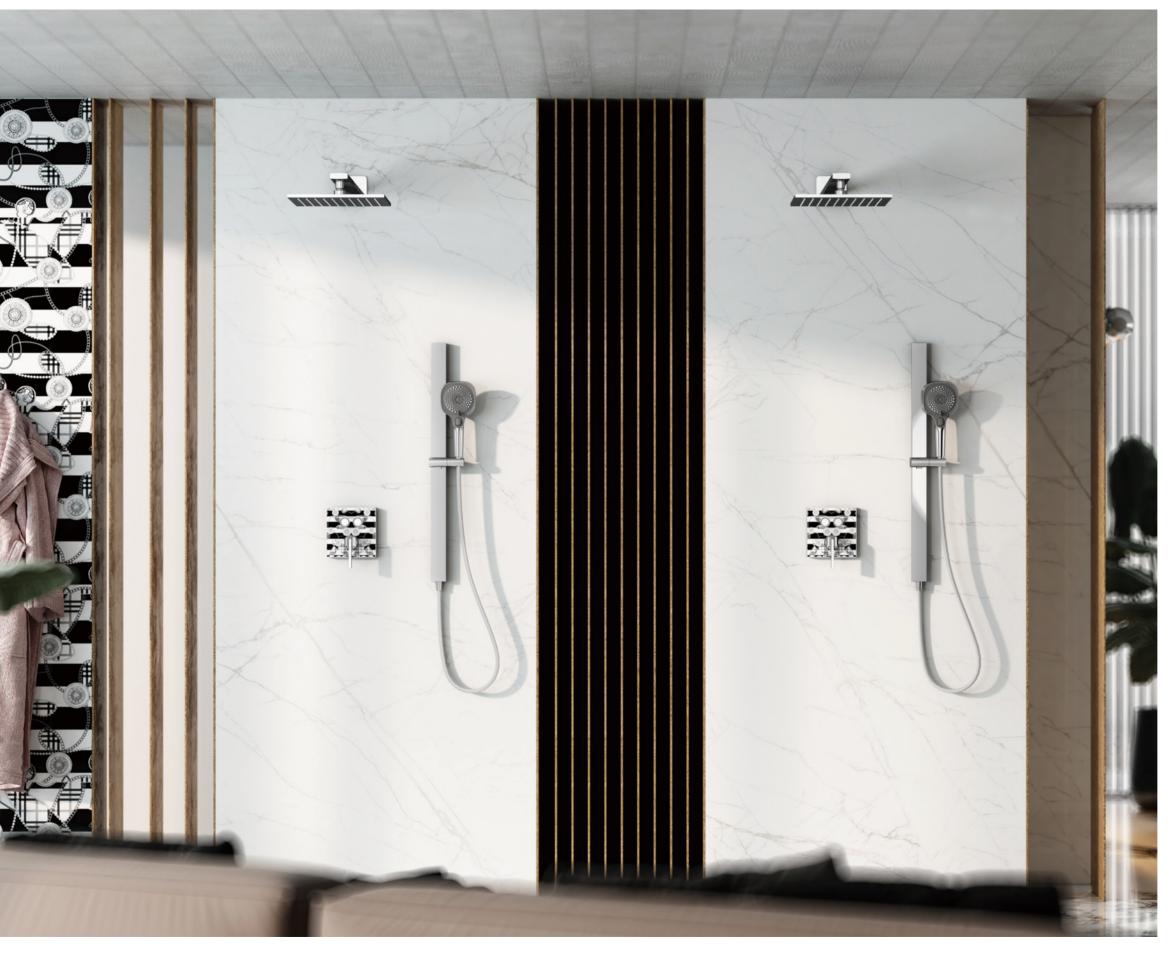

### SHOWER HEAD SERIES

Find perfect solution for your bathroom, when choosing Lurain hardware, can face choice tangle, be like: it is bright outfit type or concealed type, this depends on visual effect not only, and still have dimensional consideration. To simplify your decision, we've summarized the major differences. However, whether you choose plain or hidden – in terms of design, quality and function, using Lurain's products is the best choice.

Comfortable solutions. This installation demonstrates the full range of shower products, including: thermostat, shower shower and shower rod; Because the components are exposed installation, the advantages are very obvious. Open mounted fittings are easy to connect to existing parts and easy to replace join concise bathroom design.

Elegant solution. From the outside, all you see is the controller and the outlet. All technical components are installed in the wall. This gives your shower environment a very modern, clean look. This more accurate method of installation is especially suitable for new buildings and large renovations. In addition, choose vibox accessories from Lurain, to make the installation process easier and more comfortable.