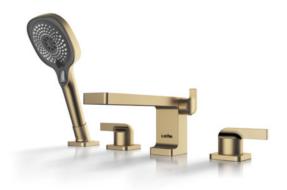

Brushed gold

四孔浴缸龙头 拉丝金

083501 🌑

083701 083401

6 083603 9

3-function temperature shower set

Brushed gold

恒温三功能淋浴器 拉丝金

083503 🜑

083703

083403

7 083602 9

Floor bath mixer Brushed gold

落地浴缸龙头 拉丝金

083502 🌑

083702