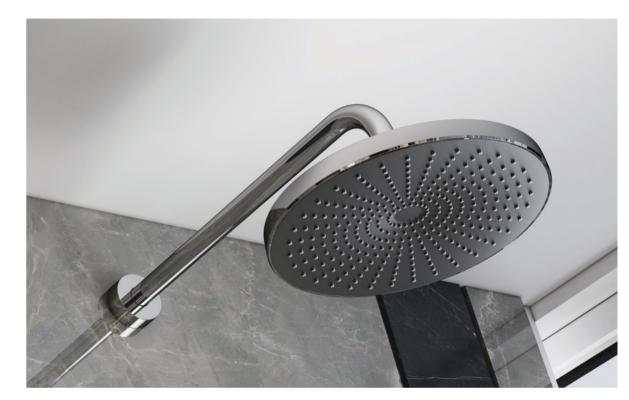

### SHOWER HEAD SERIES

Find perfect solution for your bathroom, when choosing Lurain hardware, can face choice tangle, be like: it is bright outfit type or concealed type, this depends on visual effect not only, and still have dimensional consideration. To simplify your decision, we've summarized the major differences. However, whether you choose plain or hidden – in terms of design, quality and function, using Lurain's products is the best choice.

#### **SHOWER HEAD SERIES**

Today, the humanistic care is turning to nature, which is relaxing yourselves completely in your own space, escaping from the disturbance of the outer world.

"Simple and complex".In contemporary modern city, people are fond of contracted appearance, anacreontic function, let individual inspiration follow the ground of sexual indulgence inside limited space to show.Only to create a unique, unconventional charm emotional appeal.