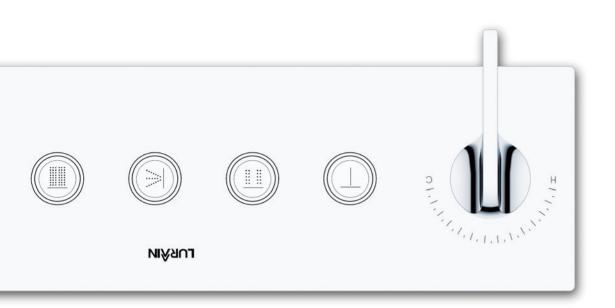

#### GLAMOUR SERIES

Whether it's chrome, champagne or a stylish matte black, each style creates an absolutely elegant effect. The various perfectly matched accessories end up forming a perfect jigsaw puzzle.

Avant-garde design. The perfect structural design of the appearance of the attractive shower experience. Lurain flower sprinkles explanation shower space "day has day outside" boundary, it is right "water" the salute of this one precious element.