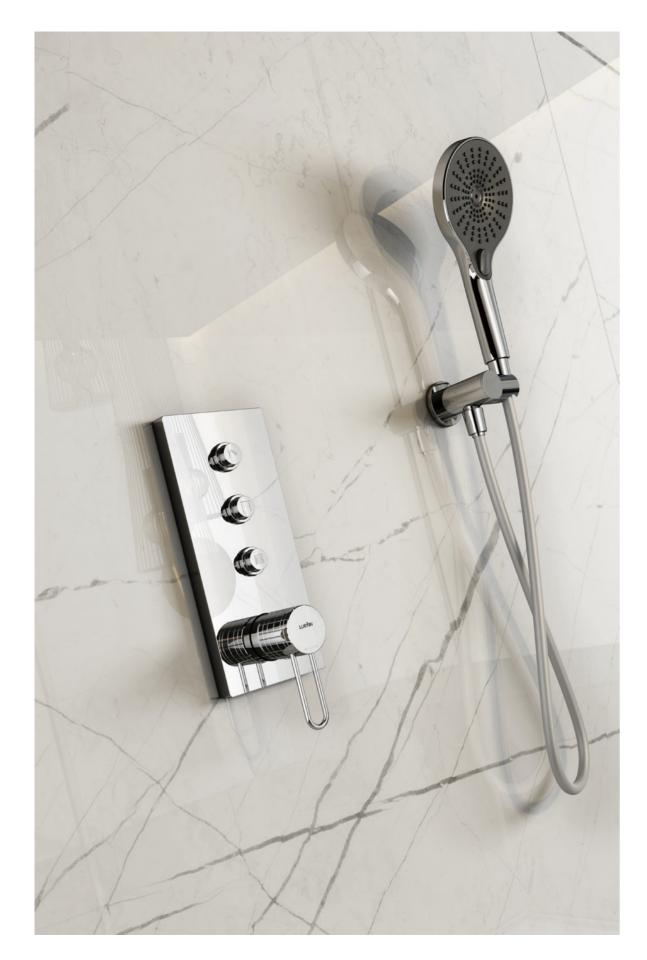

### SHOWER HEAD SERIES

Find perfect solution for your bathroom, when choosing Lurain hardware, can face choice tangle, be like: it is bright outfit type or concealed type, this depends on visual effect not only, and still have dimensional consideration. To simplify your decision, we've summarized the major differences. However, whether you choose plain or hidden – in terms of design, quality and function, using Lurain's products is the best choice.

Comfortable solutions. This installation demonstrates the full range of shower products, including: thermostat, shower shower and shower rod; Because the components are exposed installation, the advantages are very obvious. Open mounted fittings are easy to connect to existing parts and easy to replace join concise bathroom design.

Elegant solution. From the outside, all you see is the controller and the outlet. All technical components are installed in the wall. This gives your shower environment a very modern, clean look. This more accurate method of installation is especially suitable for new buildings and large renovations. In addition, choose vibox accessories from Lurain, to make the installation process easier and more comfortable.