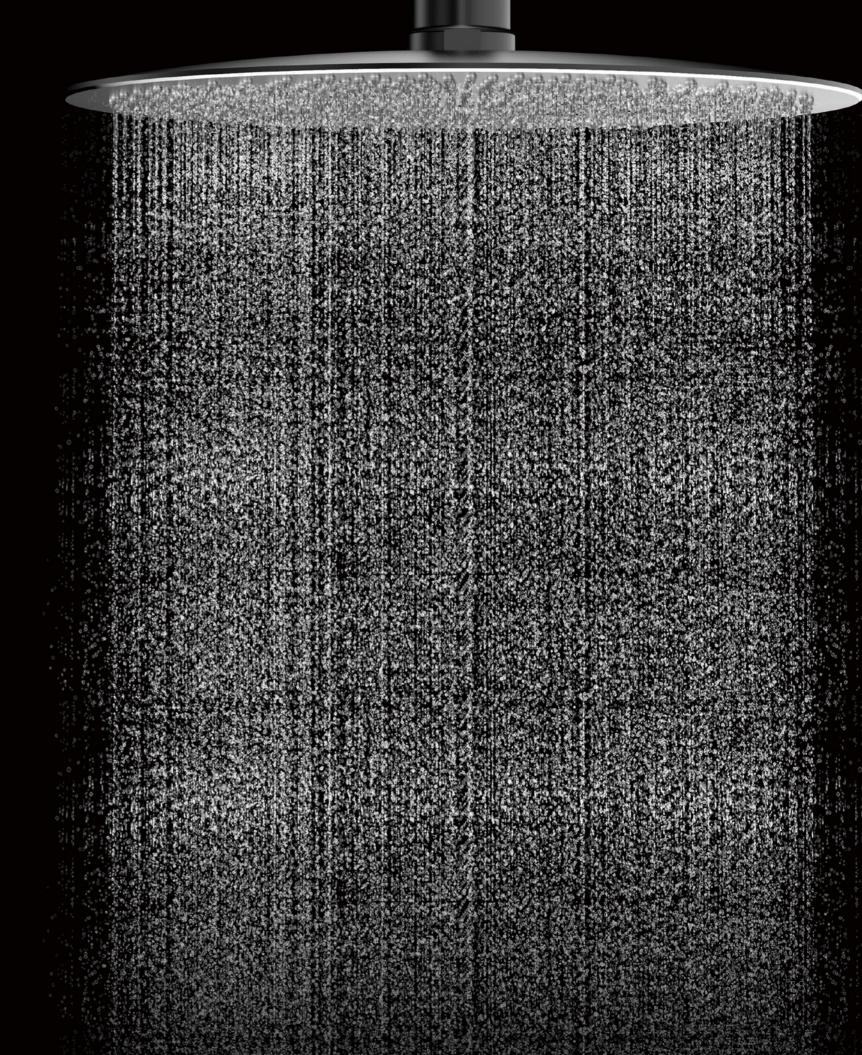

### **ENJOY WATER**

Wake up the skin, take you to feel the magic of water.

The fast-rotating water, blooming like a flower, can fully enhance your shower enjoyment and take you to feel the magic of water. Even in the shower, you can enjoy the massage-like SPA experience.

Continuous swirl water flow, increase the shower area, deepen your blood circulation, relieve muscle fatigue, let you fully enjoy the flowing rinse!

### MULTIPLE CHOICES

HAS A RAW, MYSTERIOUS BEAUTY, AUTHENTICITY, FREEDOM, AND NO FRILLS

Drizzle like a fresh sea breeze, let you rejuvenate new machine, refreshing mist stroked your skin, let you restore youthful vitality. The name of a gentle shower says it all. A stream of soft water runs down the center of the shower head — like a fresh mountain spring.