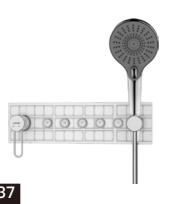

4

2

**1 081110** 2–function

2-function shower universal box 两功能预埋盒 铜 +ABS 2 081120 Basin mixer

4 081150

universal box 入墙面盆龙头预埋盒 铜 +ABS

7

5 081160

5-function shower

universal box

五功能预埋盒

铜 +ABS

3 081140

铜 +ABS

3-function shower/bath universal box 三功能预埋盒/暗装浴缸龙头预埋盒

universal box 四功能预埋盒 铜 +ABS

4-function shower

6 081170

6-function shower universal box 六功能预埋盒 铜 +ABS 7 081130

Floor bath mixer universal box 落地浴缸龙头预埋盒 铜 +ABS