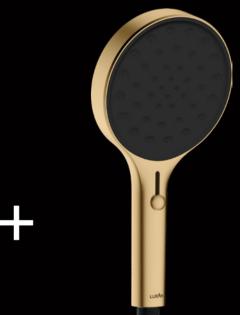

### 6 054022

Hand shower Brushed gold 无极手持花洒 拉丝金 / ABS / 一咀多功能 / 无极水花

### ① 054035

Hand shower Brushed gold 无极手持花洒 拉丝金 / ABS / 一咀多功能 / 无极水花