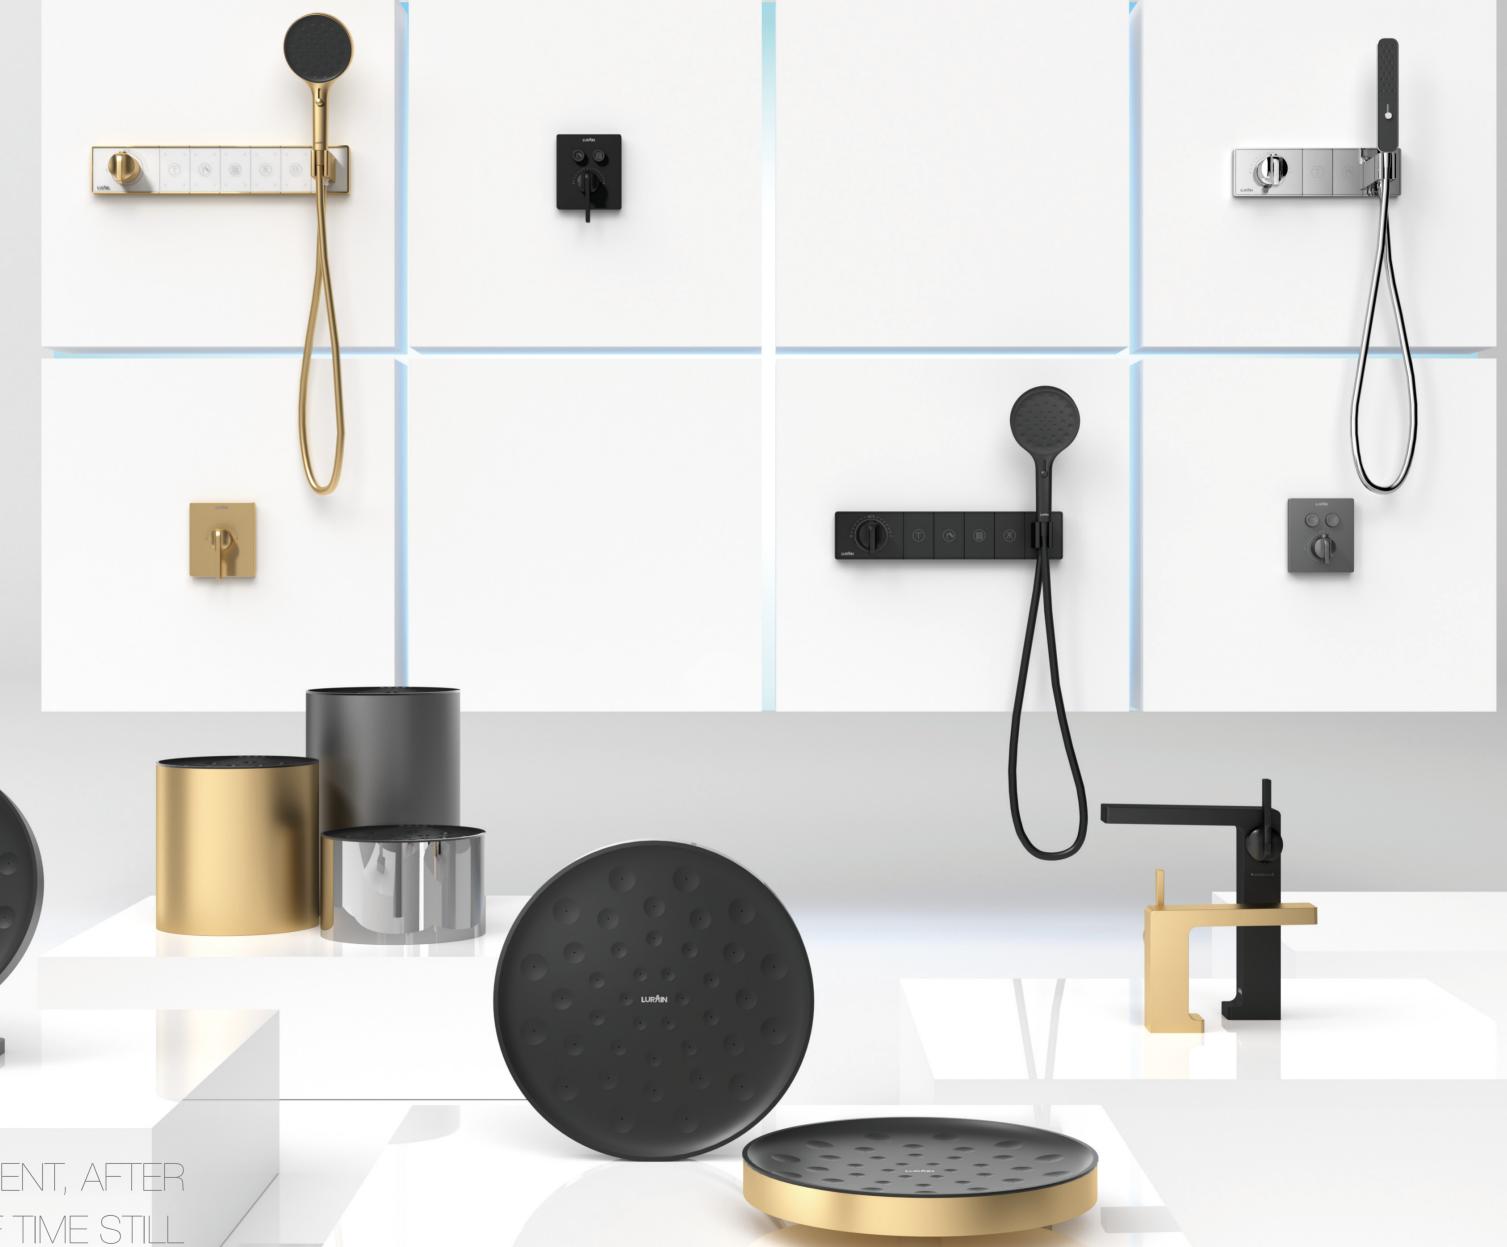

# THE MODERN STYLE SHOWER DESIGN IS STYLISH AND VISUALLY PLEASING

The modern style shower design is stylish and visually pleasing. Choose classic chrome champagne finishes that are subtle and expressive, and they achieve the harmonious overall appearance of the bathroom.

With just a gentle push, you can choose your preferred shower mode and enjoy your private shower moments. Easy to operate, ergonomically designed, and integrated with the shower head.

魅影系列