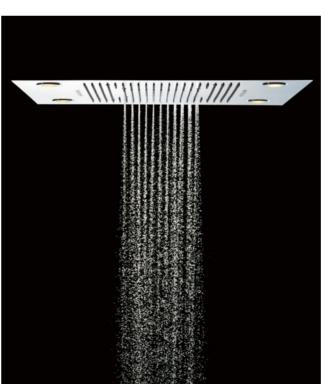

# THE MODERN STYLE SHOWER DESIGN IS STYLISH AND VISUALLY PLEASING

The modern style shower design is stylish and visually pleasing. Choose classic chrome champagne finishes that are subtle and expressive, and they achieve the harmonious overall appearance of the bathroom.

With just a gentle push, you can choose your preferred shower mode and enjoy your private shower moments. Easy to operate, ergonomically designed, and integrated with the shower head.

魅影系列