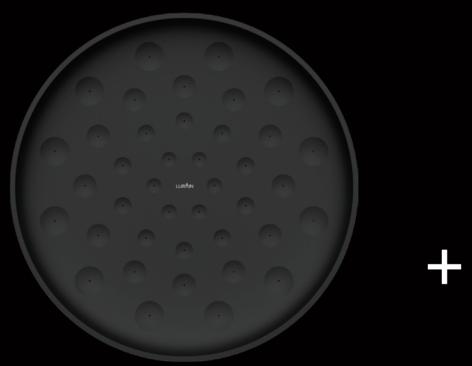

### 055524

12" One function shower head Brushed gold 12" 单功能入墙摇臂花洒 拉丝金 / ABS (Ø300mm) 预埋盒暗装结构 - 适配 081192 预埋盒

### ① 055528

12" One function shower head Brushed gold 12" 单功能入墙摇臂花洒 拉丝金 / ABS (Ø300mm) 明装结构 - 不配预埋盒