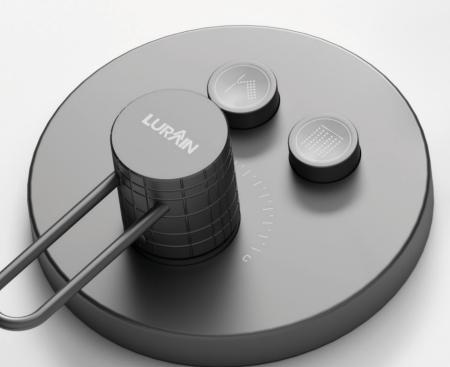

# IN-WALL SHOWER BOX SYSTEM

FROM LURAIN BOX-PRO

THE UNIVERSAL SOLUTION
FOR THE NEEDS OF TOMORROW

EASY TO INSTALL UNIVERSAL VALVE ELEMENT, SUITABLE FOR ALL TYPES OF SHOWER PANELS OF LURAIN

FUNCTIONS: SINGLE
HANDLE PANEL, CONSTANT
TEMPERATURE PANEL, 100%
FACTORY TEST

### IN-WALL LARGE FLOW SHOWER BOX SYSTEM

FROM LURAIN BOX-PRO

EASY TO INSTALL UNIVERSAL VALVE ELEMENT, SUITABLE FOR ALL TYPES OF SHOWER PANELS OF LURAIN

THE UNIVERSAL SOLUTION
FOR THE NEEDS OF TOMORROW

### EASY TO INSTALL UNIVERSAL VALVE ELEMENT, SUITABLE FOR ALL TYPES OF SHOWER PANELS OF LURAIN