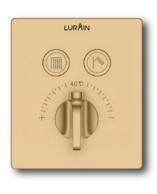

# THE MODERN STYLE SHOWER DESIGN IS STYLISH AND VISUALLY PLEASING

The modern style shower design is stylish and visually pleasing. Choose classic chrome champagne finishes that are subtle and expressive, and they achieve the harmonious overall appearance of the bathroom.

With just a gentle push, you can choose your preferred shower mode and enjoy your private shower moments. Easy to operate, ergonomically designed, and integrated with the shower head.

魅影系列