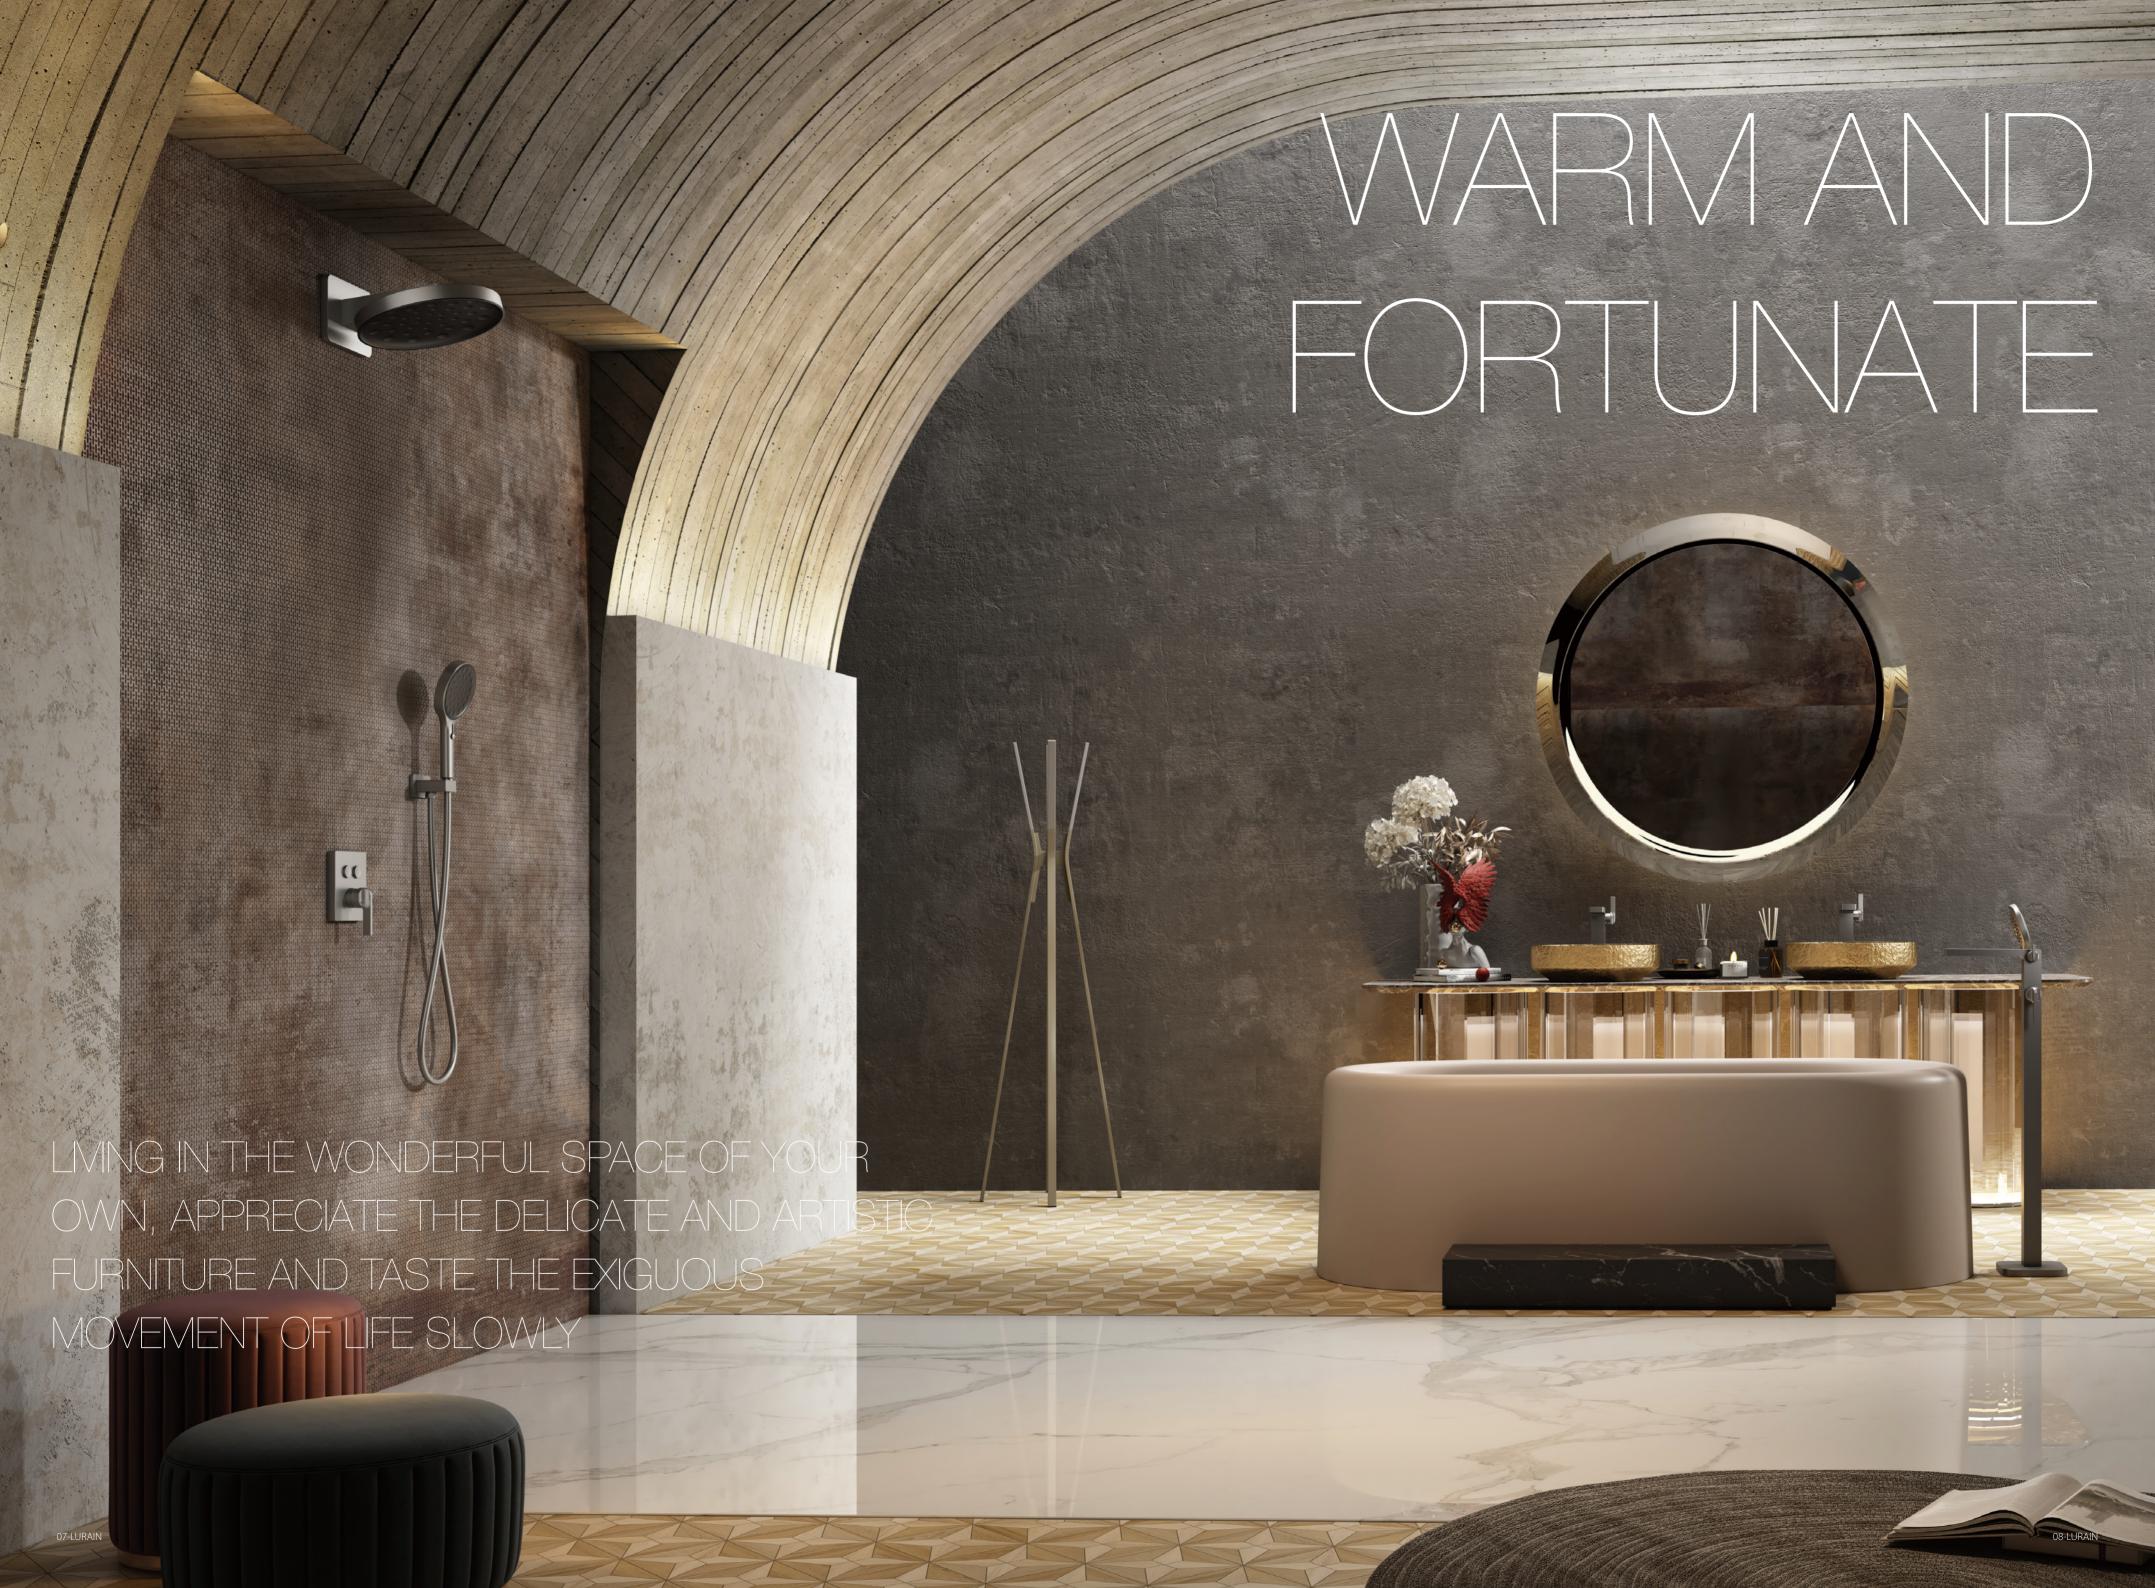

# 

Lurain the everyday home apart. Simple but do not lose warmth, practical but do not lose interest -- this brand new bathroom hardware series realized the perfect unity of function and design, suitable for any bathroom.

The combination of the two elements creates a strong visual impact for Lurain: the lightness of the natural shape and the charm of the modern design. This kind of perfect confluence, suit the style that any household decorates. These include interiors that feature straight lines and geometric shapes.