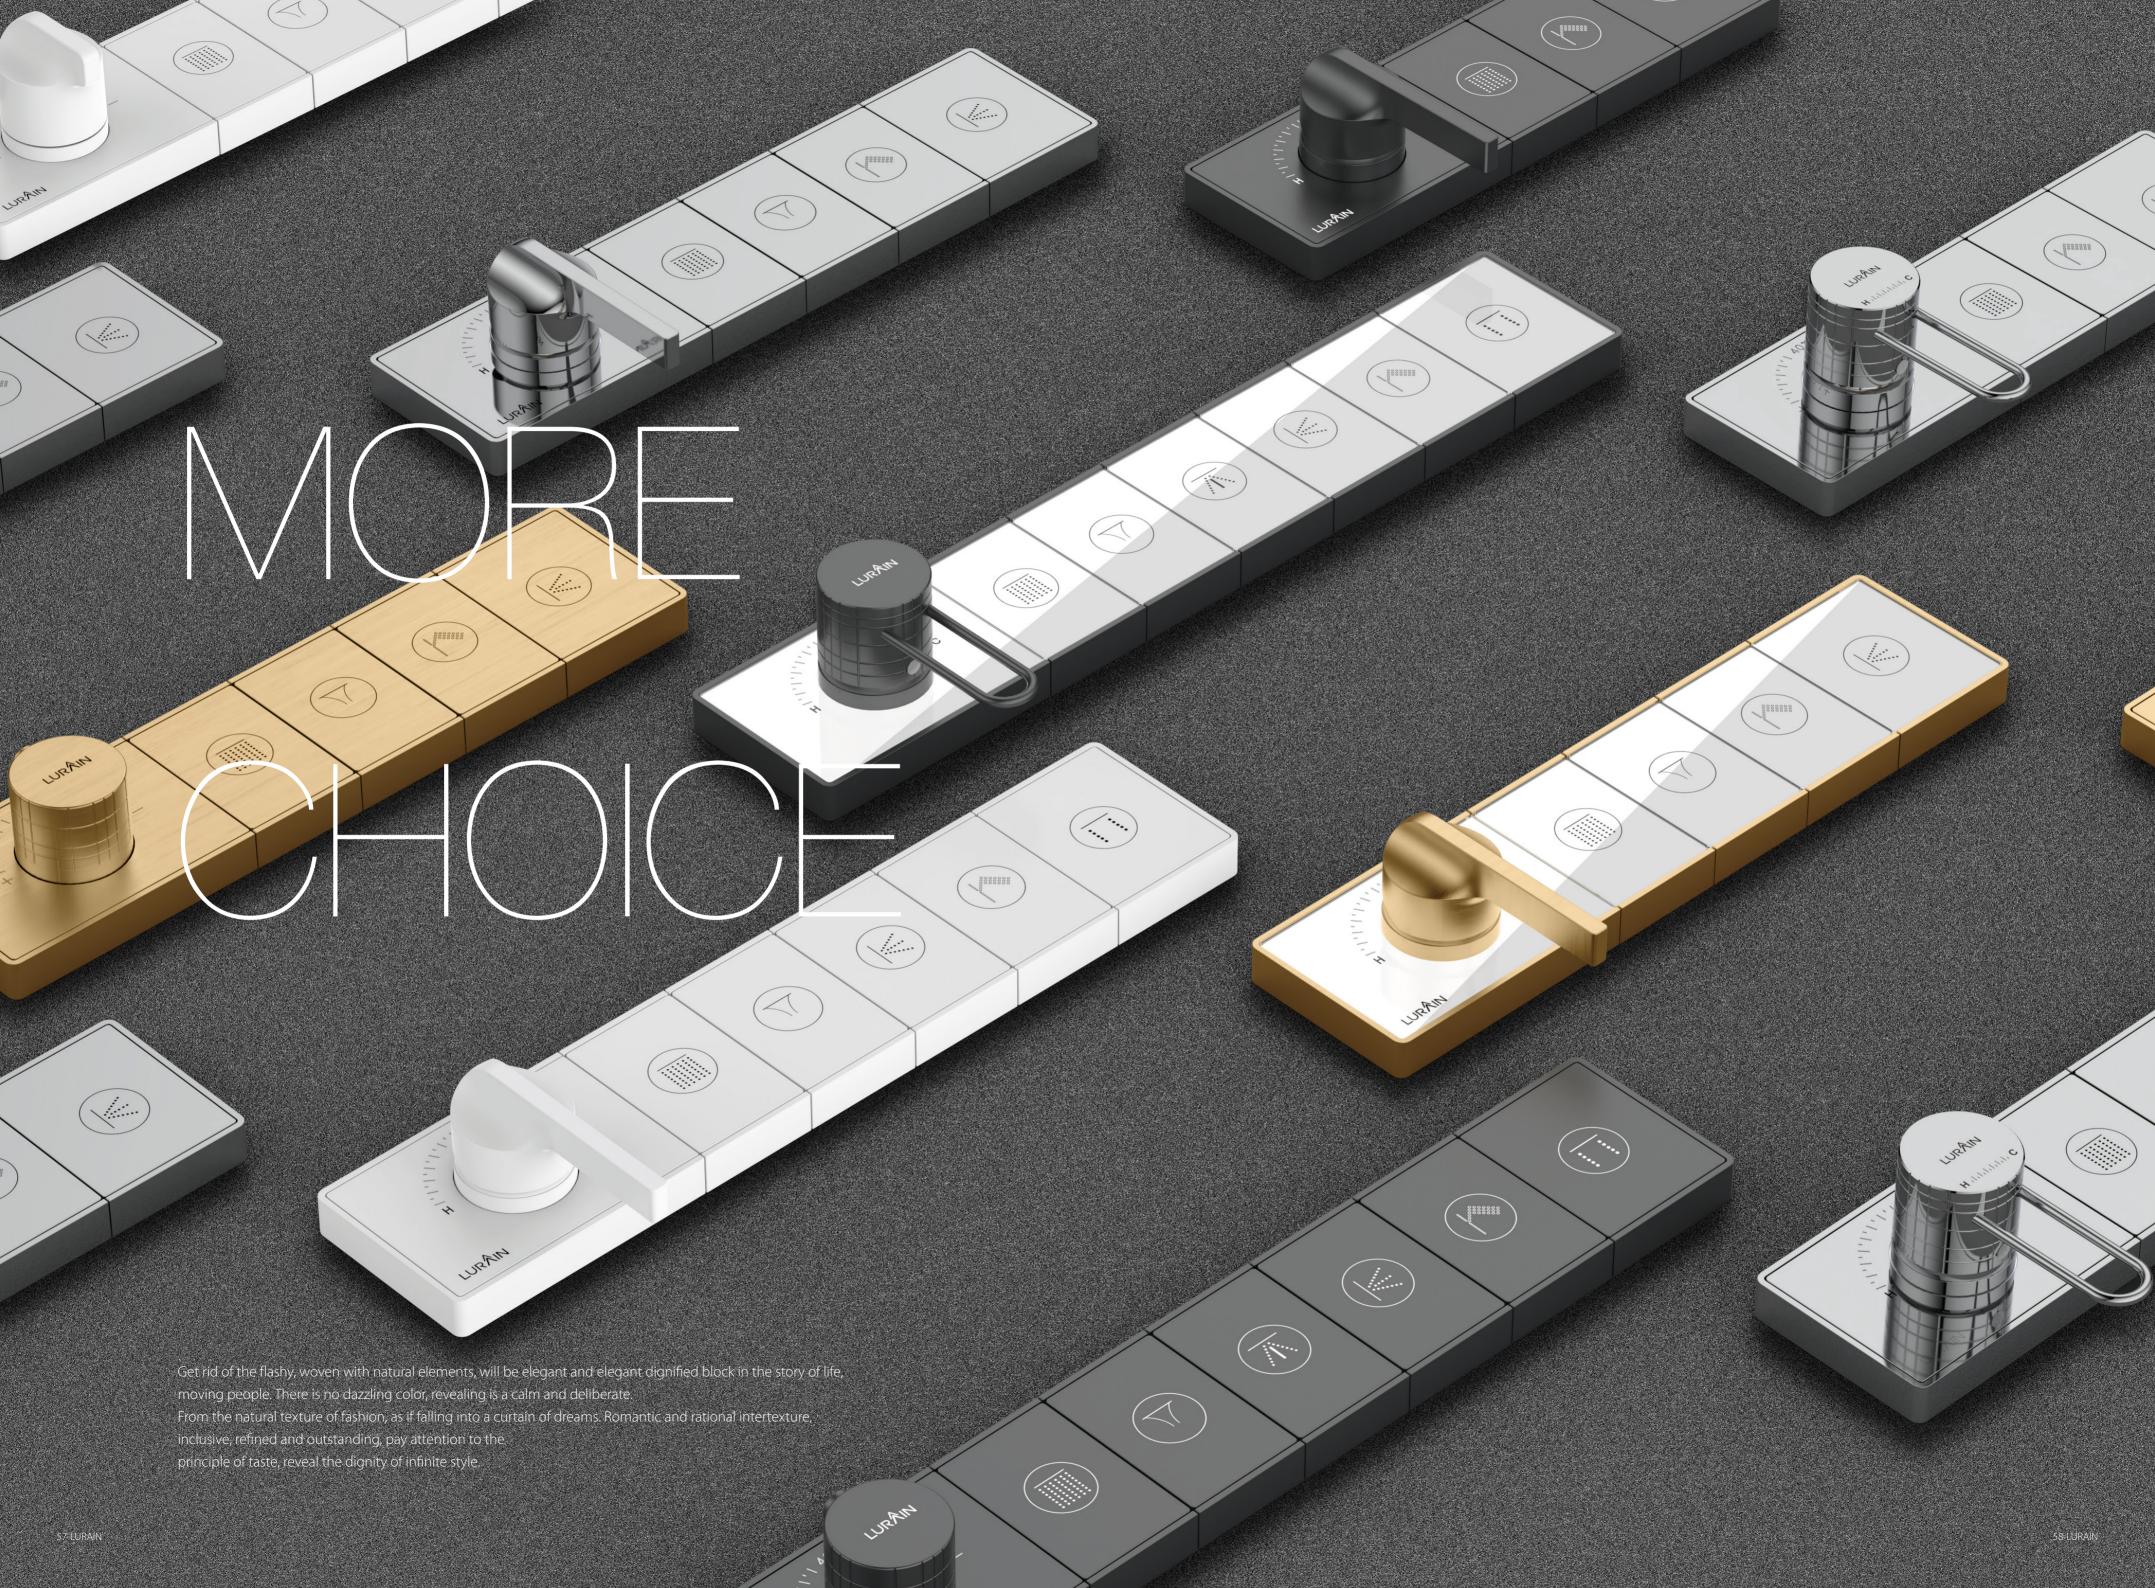

### THE UNIVERSAL SOLUTION

"Simple and complex".In contemporary modern city, people are fond of contracted appearance, anacreontic function, let individual inspiration follow the ground of sexual indulgence inside limited space to show.

Only to create a unique, unconventional charm emotional appeal

"LURAIN" IS THE DESIGN OF TOUCHING THE HEART WHICH LEADING YOU TO ENJOY LIKE TOUCHING THE SOUL

Create elegant modeling, free from the shackles of fashion, become a symbol of fashion taste.

Smooth, elegant and beautiful color, no excess decoration, simplified, watch in shape, but in mind, interpretation of balance and harmony, fashion aesthetic interpretation, unique artistic elements, reflect the fashion taste of the new era of self-pursuit and style.

Art exists only to be creative and to express life.

We combines modern aesthetics with practical functions. Simple but do not break downy, blossom charming design and practical function everywhere, build relaxed atmosphere. The soft, warm yet powerful our accessories can add a touch of sensuality to your healthy oasis, whether it's with a wash basin or a bathtub, installed on a stage or flush. Lurain the everyday home apart. Simple but do not lose warmth, practical but do not lose interest -- this brand new bathroom hardware series realized the perfect unity of function and design, suitable for any bathroom. The combination of the two elements creates a strong visual impact for Lurain: the lightness of the natural shape and the charm of the modern design. This kind of perfect confluence, suit the style that any household decorates. These include interiors that feature straight lines and geometric THE FINE CREATION WISDOM CHOOSES SELECTS THE MATERIAL TO BE SUPERIOR FUNCTION IS REMARKABLE,