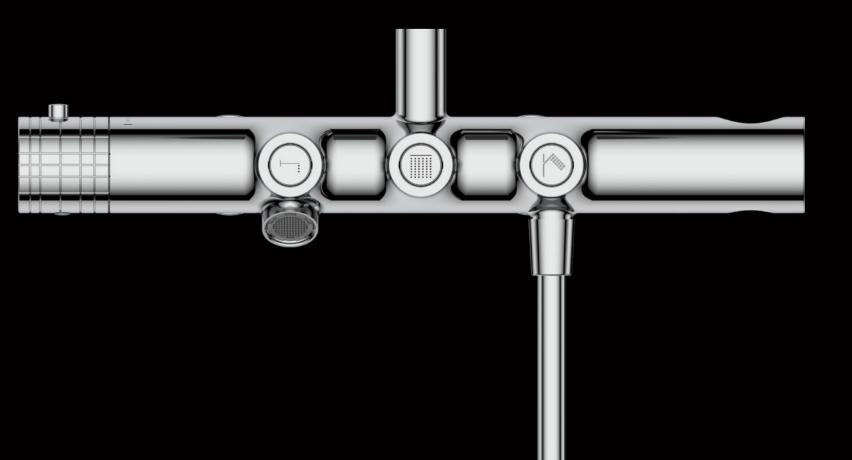

# PERFECT COMFORT SUITS ALL KINDS OF FIGURES.THE HEIGHT AND ANGLE OF THE HOLDING SPRINKLER STAND ARE EASY TO ADJUST.

The contort-proof shower hose benefits from contort-proof connections. The flexible shower hose is made of contort-resistant plastic to prevent distortion.

With just a gentle push, you can choose your preferred shower mode and enjoy your private shower moments. Easy to operate, ergonomically designed, and integrated with the shower head.

魅影系列

With just a gentle push, you can choose your preferred shower mode and enjoy your private shower moments. Easy to operate, ergonomically designed, and integrated with the shower head.

幻影系列