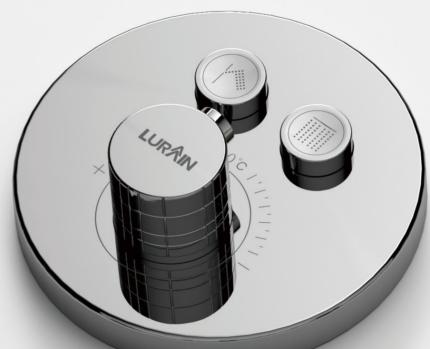

# THE MODERN STYLE SHOWER DESIGN IS STYLISH AND VISUALLY PLEASING

The modern style shower design is stylish and visually pleasing. Choose classic chrome champagne finishes that are subtle and expressive, and they achieve the harmonious overall appearance of the bathroom.

With just a gentle push, you can choose your preferred shower mode and enjoy your private shower moments. Easy to operate, ergonomically designed, and integrated with the shower head.

魅影系列