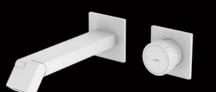

# THE MODERN STYLE SHOWER DESIGN IS STYLISH AND VISUALLY PLEASING

The modern style shower design is stylish and visually pleasing. Choose classic chrome champagne finishes that are subtle and expressive, and they achieve the harmonious overall appearance of the bathroom.

With just a gentle push, you can choose your preferred shower mode and enjoy your private shower moments. Easy to operate, ergonomically designed, and integrated with the shower head.

幻影系列