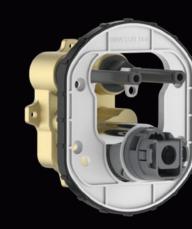

# IN-WALL SHOWER BOX SYSTEM

FROM LURAIN BOX-PRO

THE UNIVERSAL SOLUTION
FOR THE NEEDS OF TOMORROW

EASY TO INSTALL UNIVERSAL VALVE ELEMENT, SUITABLE FOR ALL TYPES OF SHOWER PANELS OF LURAIN

FUNCTIONS: SINGLE
HANDLE PANEL, CONSTANT
TEMPERATURE PANEL, 100%
FACTORY TEST

### BASIN BOX SYSTEM

FROM LURAIN BOX-PRO

REPLACEABLE VALVE ELEMENTS WITH DIFFERENT FUNCTIONS: SINGLE HANDLE PANEL, CONSTANT TEMPERATURE PANEL, 100% FACTORY TEST

Lurain the everyday home apart. Simple but do not lose warmth, practical but do not lose interest -- this brand new bathroom hardware series realized the perfect unity of function and design, suitable for any bathroom.