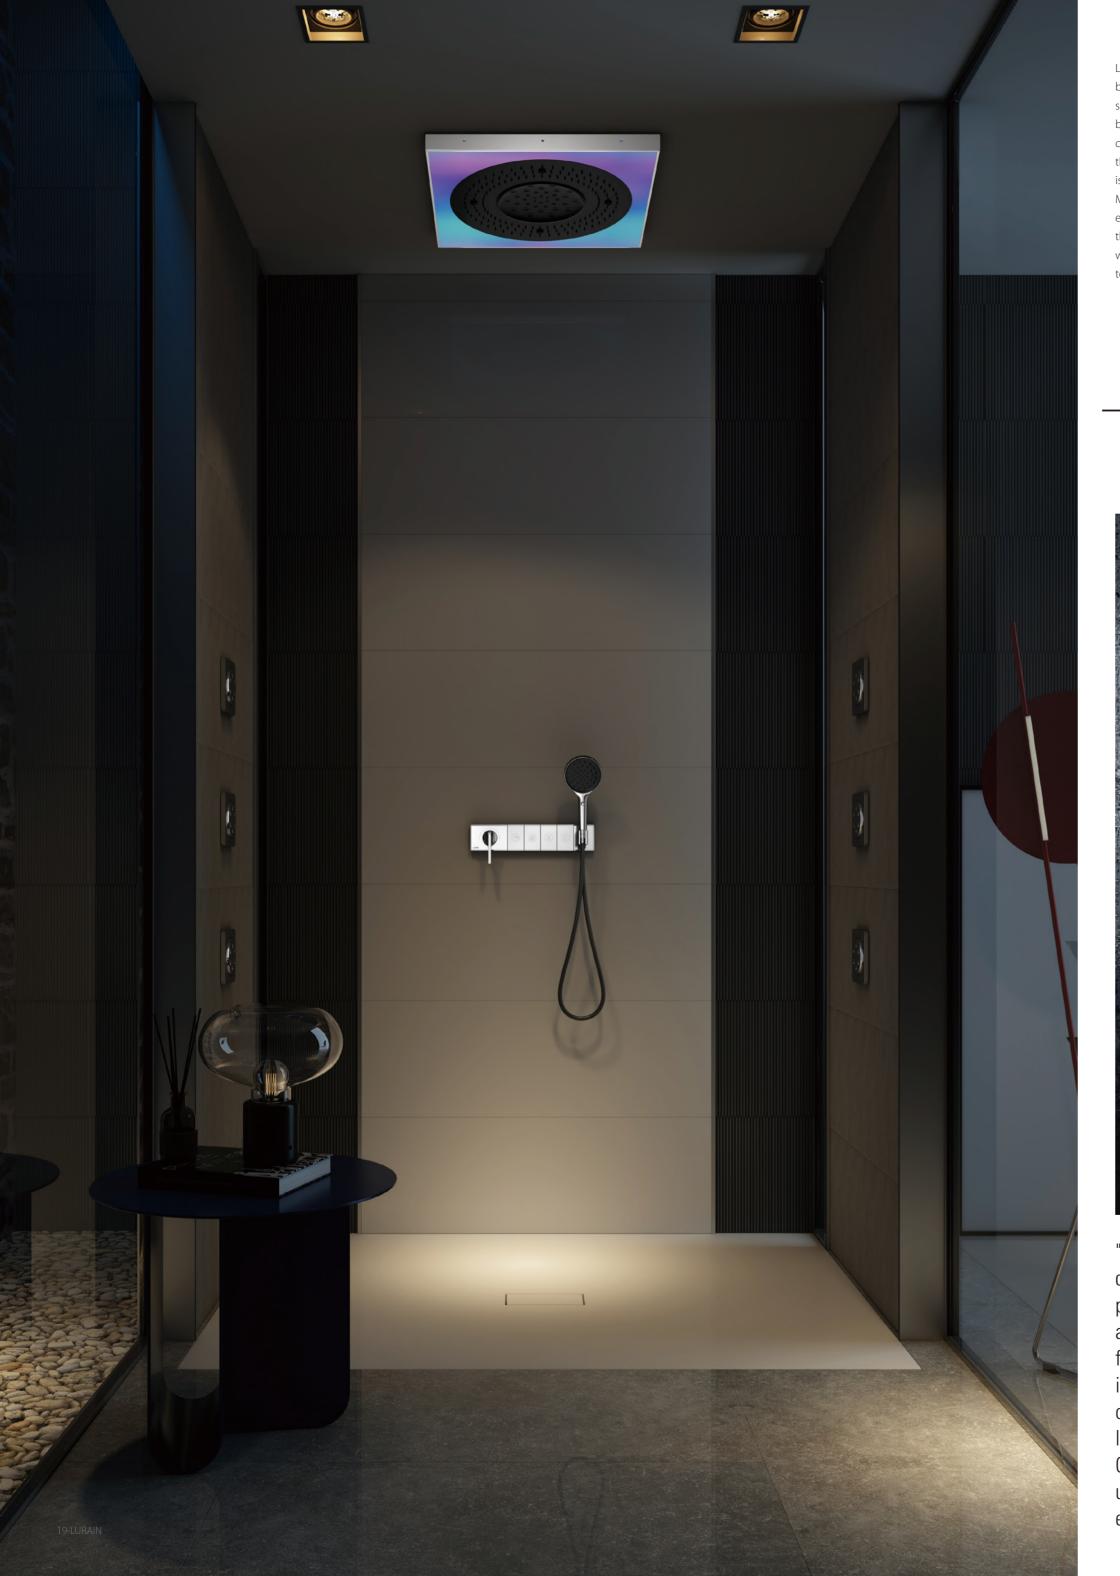

# THE MODERN STYLE SHOWER DESIGN IS STYLISH AND VISUALLY PLEASING

The modern style shower design is stylish and visually pleasing. Choose classic chrome champagne finishes that are subtle and expressive, and they achieve the harmonious overall appearance of the bathroom.

With just a gentle push, you can choose your preferred shower mode and enjoy your private shower moments. Easy to operate, ergonomically designed, and integrated with the shower head.

魅影系列