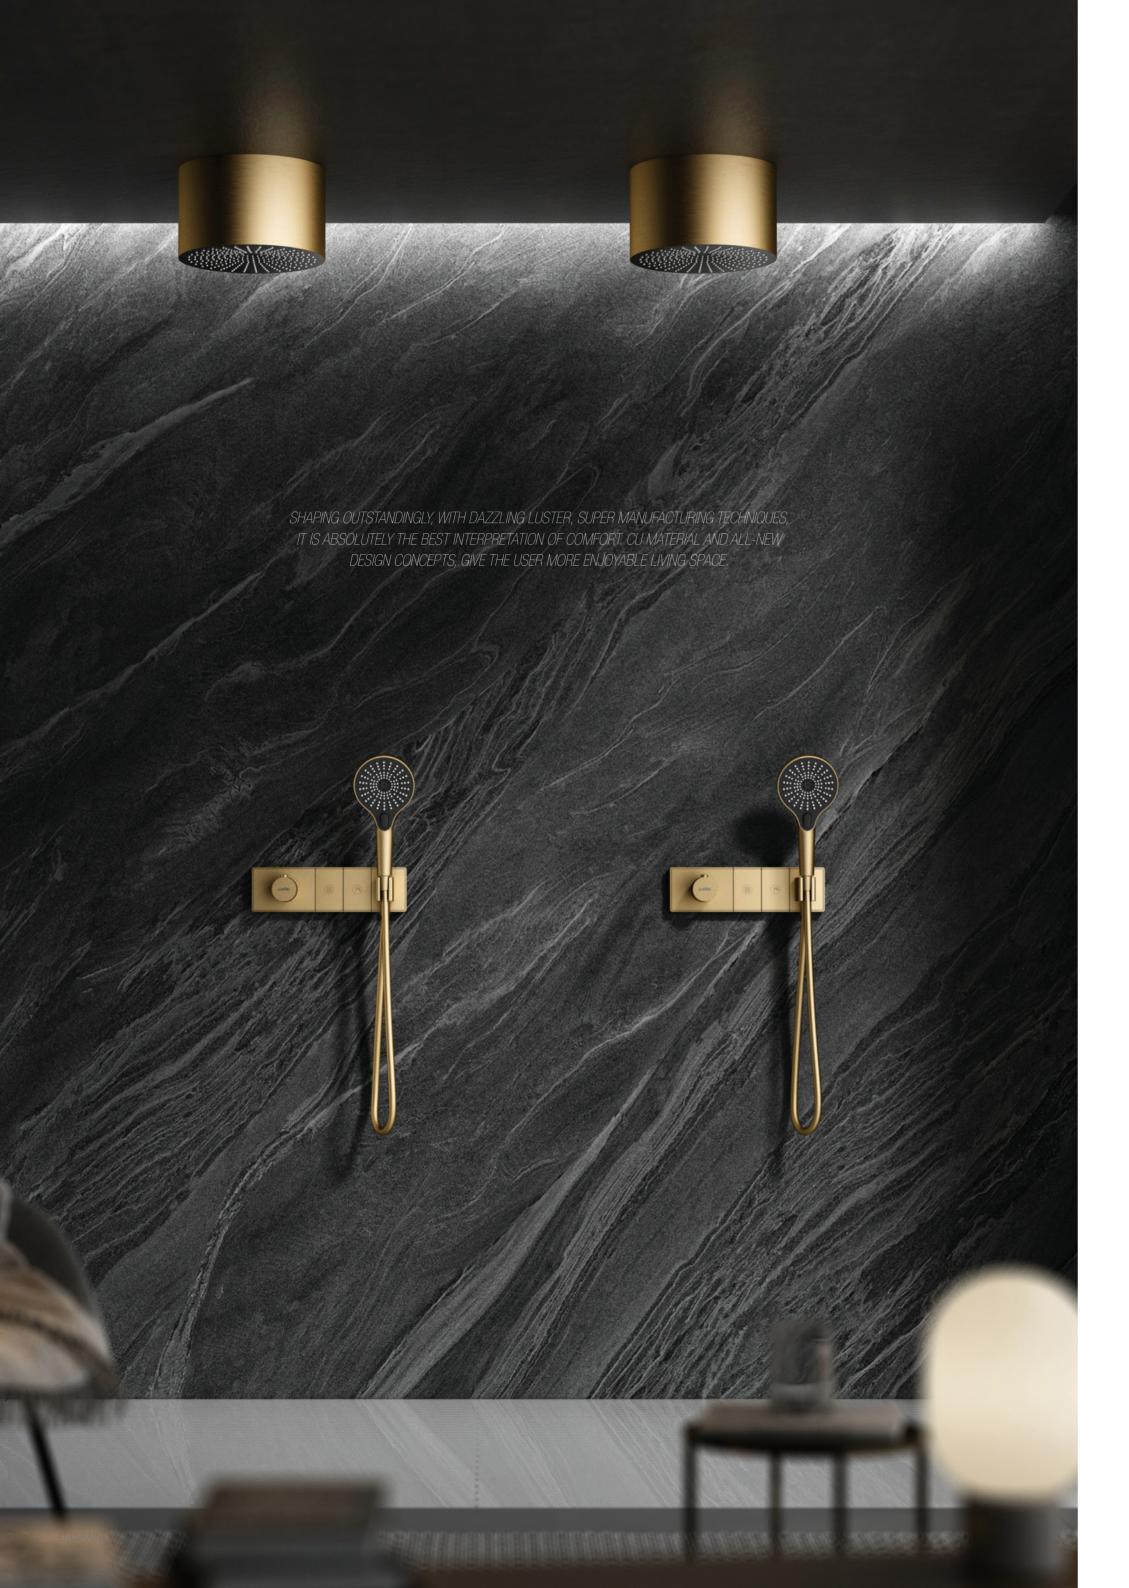

# PERFECT COMFORT SUITS ALL KINDS OF FIGURES.THE HEIGHT AND ANGLE OF THE HOLDING SPRINKLER STAND ARE EASY TO ADJUST.

The contort-proof shower hose benefits from contort-proof connections. The flexible shower hose is made of contort-resistant plastic to prevent distortion.

# THE MODERN STYLE SHOWER DESIGN IS STYLISH AND VISUALLY PLEASING

The modern style shower design is stylish and visually pleasing. Choose classic chrome champagne finishes that are subtle and expressive, and they achieve the harmonious overall appearance of the bathroom.

With just a gentle push, you can choose your preferred shower mode and enjoy your private shower moments. Easy to operate, ergonomically designed, and integrated with the shower head.

幻影系列