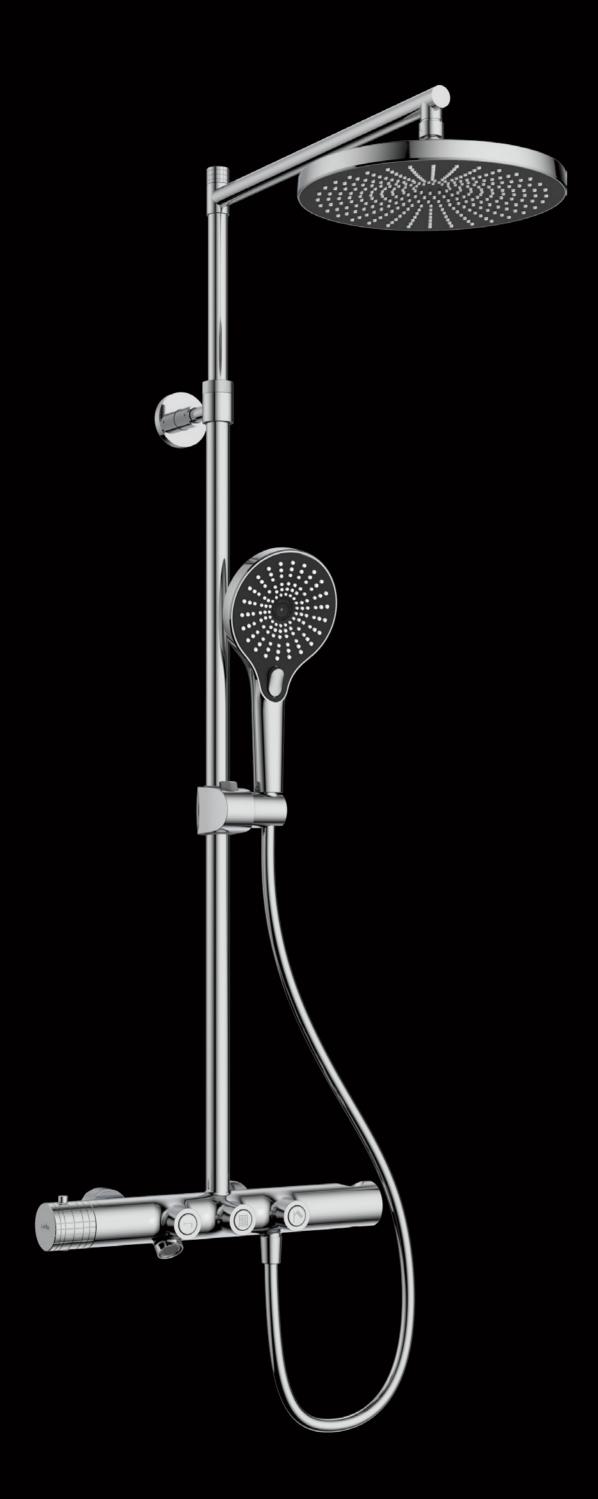

# PERFECT COMFORT SUITS ALL KINDS OF FIGURES.THE HEIGHT AND ANGLE OF THE HOLDING SPRINKLER STAND ARE EASY TO ADJUST.

The contort-proof shower hose benefits from contort-proof connections. The flexible shower hose is made of contort-resistant plastic to prevent distortion.

# THE MODERN STYLE SHOWER DESIGN IS STYLISH AND VISUALLY PLEASING

The modern style shower design is stylish and visually pleasing. Choose classic chrome champagne finishes that are subtle and expressive, and they achieve the harmonious overall appearance of the bathroom.

With just a gentle push, you can choose your preferred shower mode and enjoy your private shower moments. Easy to operate, ergonomically designed, and integrated with the shower head.

幻影系列