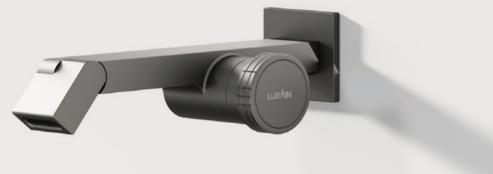

# THE MODERN STYLE SHOWER DESIGN IS STYLISH AND VISUALLY PLEASING

The modern style shower design is stylish and visually pleasing. Choose classic chrome champagne finishes that are subtle and expressive, and they achieve the harmonious overall appearance of the bathroom.

With just a gentle push, you can choose your preferred shower mode and enjoy your private shower moments. Easy to operate, ergonomically designed, and integrated with the shower head.

幻影系列