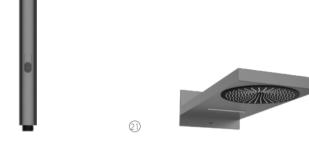

### <sup>23</sup> 055435

12" One function shower head Brushed gold 12" 单功能吸顶柱状花洒 拉丝金 / SUS304+ABS (Ø300mm)

### ② 055022

Overhead shower Brushed gold 12" 单功能圆形顶喷花洒 拉丝金 / ABS (Ø300mm)