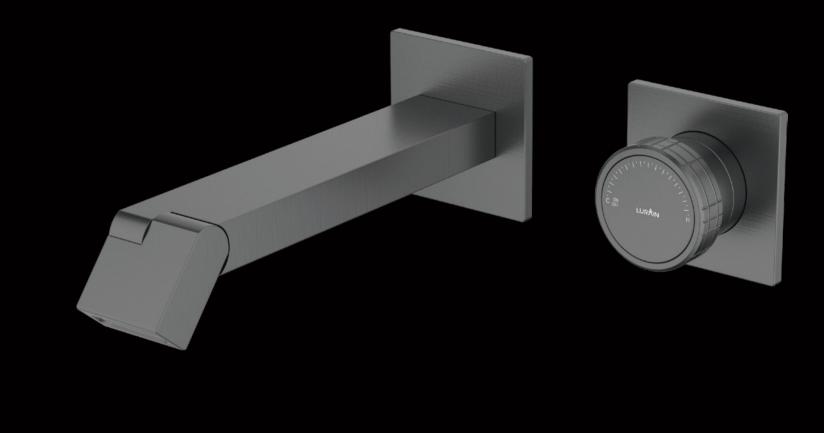

# THE MODERN STYLE SHOWER DESIGN IS STYLISH AND VISUALLY PLEASING

The modern style shower design is stylish and visually pleasing. Choose classic chrome champagne finishes that are subtle and expressive, and they achieve the harmonious overall appearance of the bathroom.

With just a gentle push, you can choose your preferred shower mode and enjoy your private shower moments. Easy to operate, ergonomically designed, and integrated with the shower head.

魅影系列