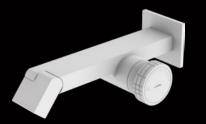

# THE MODERN STYLE SHOWER DESIGN IS STYLISH AND VISUALLY PLEASING

The modern style shower design is stylish and visually pleasing. Choose classic chrome champagne finishes that are subtle and expressive, and they achieve the harmonious overall appearance of the bathroom.

With just a gentle push, you can choose your preferred shower mode and enjoy your private shower moments. Easy to operate, ergonomically designed, and integrated with the shower head.

幻影系列