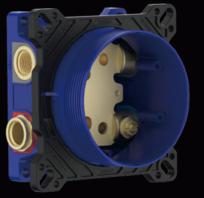

# IN-WALL SHOWER BOX SYSTEM

FROM LURAIN BOX-PRO

THE UNIVERSAL SOLUTION
FOR THE NEEDS OF TOMORROW

EASY TO INSTALL UNIVERSAL VALVE ELEMENT, SUITABLE FOR ALL TYPES OF SHOWER PANELS OF LURAIN

FUNCTIONS: SINGLE
HANDLE PANEL, CONSTANT
TEMPERATURE PANEL, 100%
FACTORY TEST

### IN-WALL LARGE FLOW SHOWER BOX SYSTEM

FROM LURAIN BOX-PRO

EASY TO INSTALL UNIVERSAL VALVE ELEMENT, SUITABLE FOR ALL TYPES OF SHOWER PANELS OF LURAIN

THE UNIVERSAL SOLUTION
FOR THE NEEDS OF TOMORROW