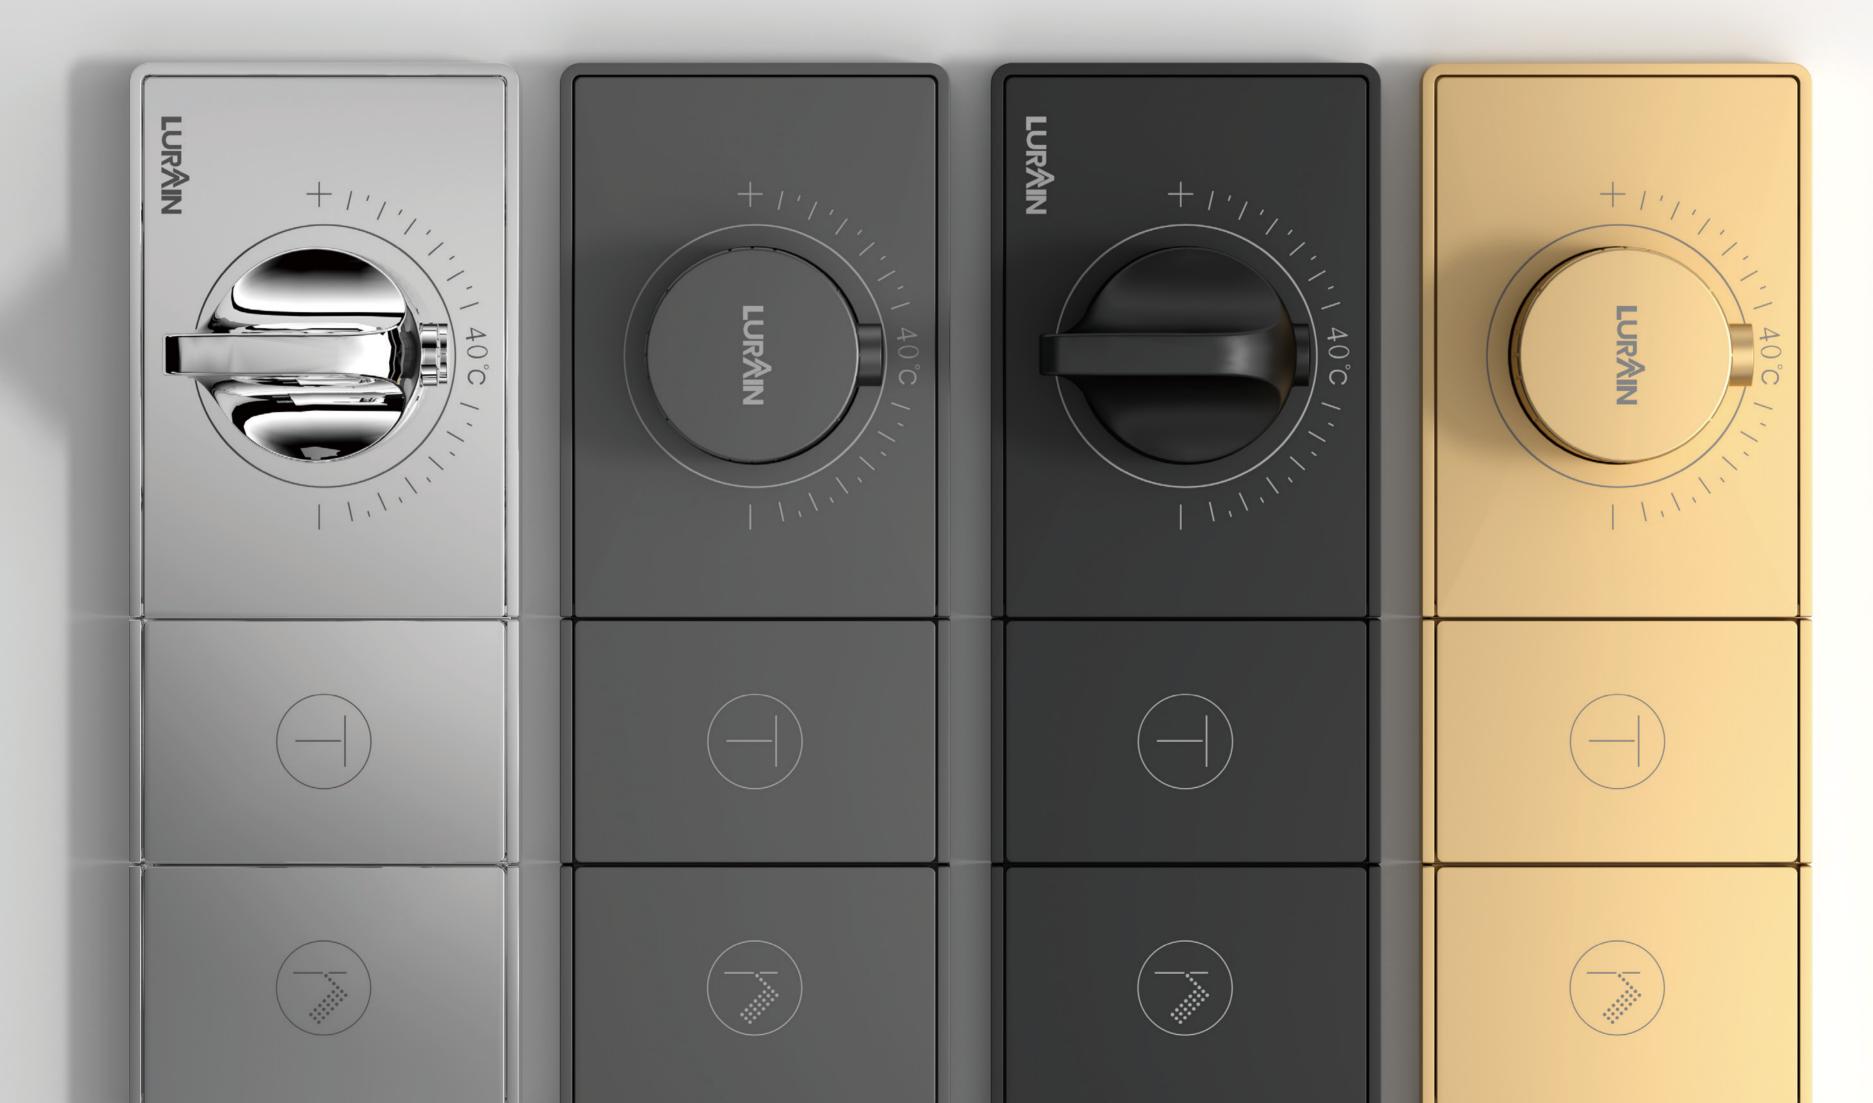

# THE MODERN STYLE SHOWER DESIGN IS STYLISH AND VISUALLY PLEASING

The modern style shower design is stylish and visually pleasing. Choose classic chrome champagne finishes that are subtle and expressive, and they achieve the harmonious overall appearance of the bathroom.

With just a gentle push, you can choose your preferred shower mode and enjoy your private shower moments. Easy to operate, ergonomically designed, and integrated with the shower head.

魅影系列

With just a gentle push, you can choose your preferred shower mode and enjoy your private shower moments. Easy to operate, ergonomically designed, and integrated with the shower head.

幻影系列