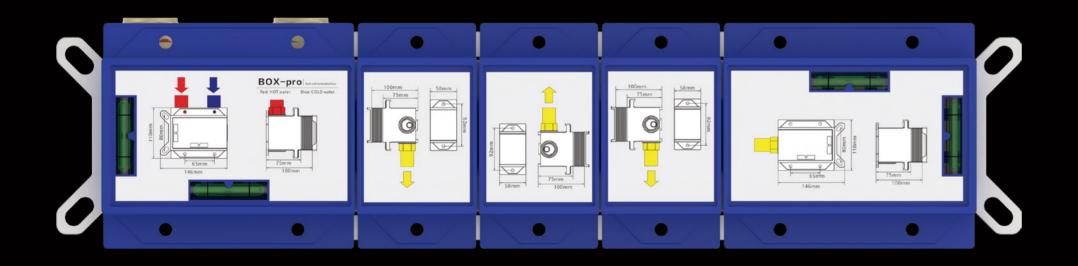

# IN-WALL SHOWER BOX SYSTEM

FROM LURAIN BOX-PRO

THE UNIVERSAL SOLUTION
FOR THE NEEDS OF TOMORROW

EASY TO INSTALL UNIVERSAL VALVE ELEMENT, SUITABLE FOR ALL TYPES OF SHOWER PANELS OF LURAIN

FUNCTIONS: SINGLE
HANDLE PANEL, CONSTANT
TEMPERATURE PANEL, 100%
FACTORY TEST

### IN-WALL LARGE FLOW SHOWER BOX SYSTEM

FROM LURAIN BOX-PRO

EASY TO INSTALL UNIVERSAL VALVE ELEMENT, SUITABLE FOR ALL TYPES OF SHOWER PANELS OF LURAIN

THE UNIVERSAL SOLUTION
FOR THE NEEDS OF TOMORROW

### BASIN BOX SYSTEM

FROM LURAIN BOX-PRO

REPLACEABLE VALVE ELEMENTS WITH DIFFERENT FUNCTIONS: SINGLE HANDLE PANEL, CONSTANT TEMPERATURE PANEL, 100% FACTORY TEST

Lurain the everyday home apart. Simple but do not lose warmth, practical but do not lose interest -- this brand new bathroom hardware series realized the perfect unity of function and design, suitable for any bathroom.

# IN-WALL BASIN BOX SYSTEM

FROM LURAIN BOX-PRO

REPLACEABLE VALVE ELEMENTS
WITH DIFFERENT FUNCTIONS:
SINGLE HANDLE PANEL,
CONSTANT TEMPERATURE PANEL,
100% FACTORY TEST

Lurain the everyday home apart. Simple but do not lose warmth, practical but do not lose interest -- this brand new bathroom hardware series realized the perfect unity of function and design, suitable for any bathroom.

### EASY TO INSTALL UNIVERSAL VALVE ELEMENT, SUITABLE FOR ALL TYPES OF SHOWER PANELS OF LURAIN