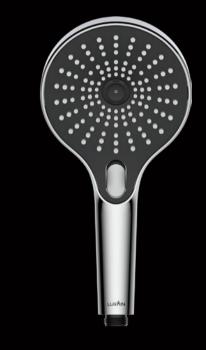

### 6 054022

Hand shower Brushed gold 无极手持花洒 拉丝金 / ABS / 一咀多功能 / 无极水花

### ① 054035

Hand shower Brushed gold 无极手持花洒 拉丝金 / ABS / 一咀多功能 / 无极水花

### 18 054000

Hand shower Gun grey 三功能手持花洒 枪灰 / ABS / 一咀多孔液态硅胶

### 054030

16 083029

Hand shower Gun grey 两功能手持花洒 / 带喷枪枪灰 / SUS304 (液态硅胶)