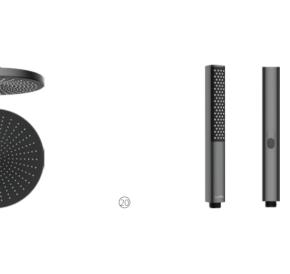

### 6 054022

Hand shower Brushed gold 无极手持花洒 拉丝金 / ABS / 一咀多功能 / 无极水花

### ① 054035

Hand shower Brushed gold 无极手持花洒 拉丝金 / ABS / 一咀多功能 / 无极水花