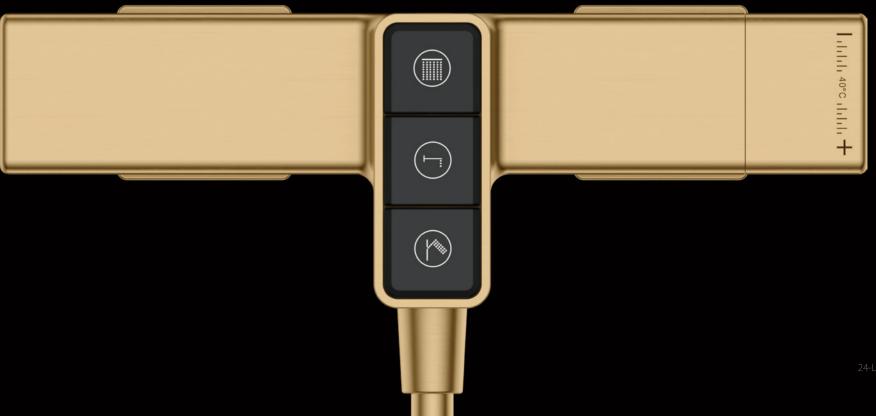

# PERFECT COMFORT SUITS ALL KINDS OF FIGURES.THE HEIGHT AND ANGLE OF THE HOLDING SPRINKLER STAND ARE EASY TO ADJUST.

The contort-proof shower hose benefits from contort-proof connections. The flexible shower hose is made of contort-resistant plastic to prevent distortion.

# THE MODERN STYLE SHOWER DESIGN IS STYLISH AND VISUALLY PLEASING

The modern style shower design is stylish and visually pleasing. Choose classic chrome champagne finishes that are subtle and expressive, and they achieve the harmonious overall appearance of the bathroom.

With just a gentle push, you can choose your preferred shower mode and enjoy your private shower moments. Easy to operate, ergonomically designed, and integrated with the shower head.

幻影系列