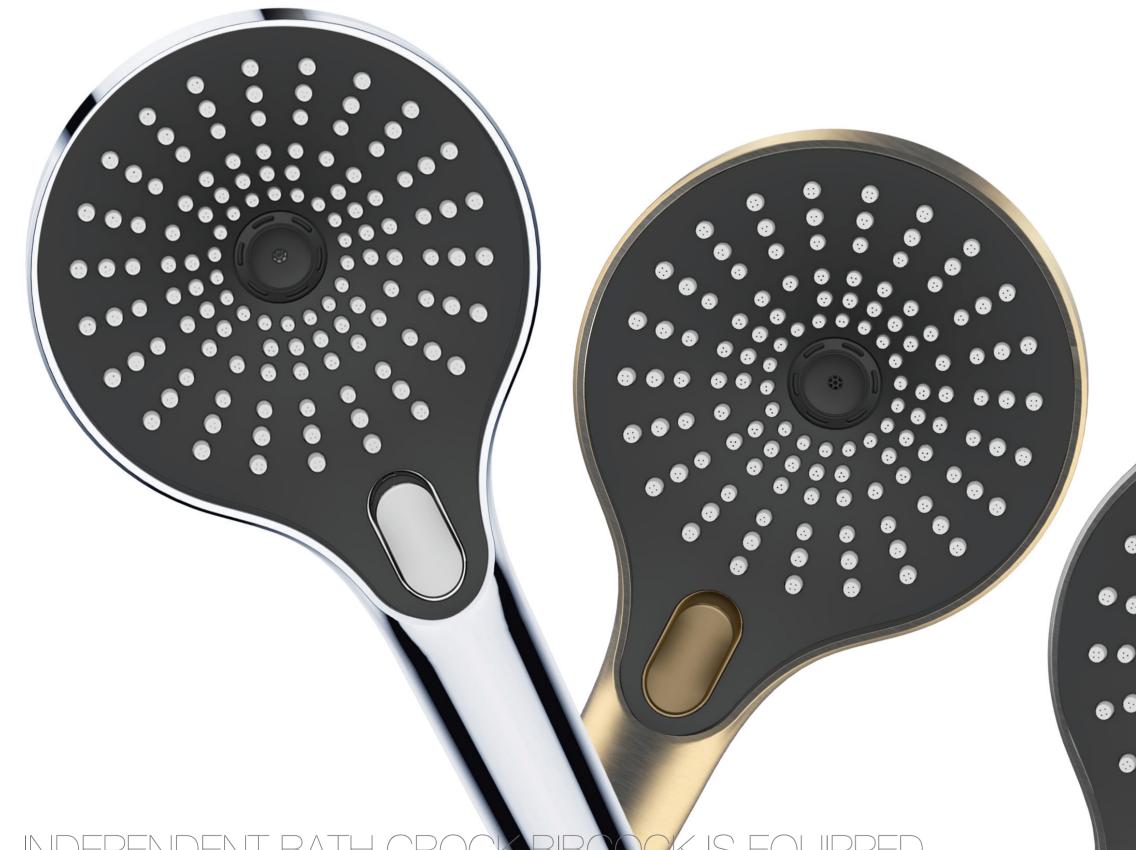

boutique&quot

All the people hope find the "Sacred space "that belong to themselves merely, so that to stay hear and think over, reflect or away from the whole. Enjoy the short lonely time

INDEPENDENT BATH CROCK BIBCOCK IS EQUIPPED
WITH STURDY BASE AND INTEGRAL AND HANDHELD
TYPE FLOWER IS ASPERSED

INDEPENDENT BATH CROCK BIBCOOK IS EQUIPPED
WITH STURDY BASE AND INTEGRAN
AND HANDHELD TYPE FLOWER & ASPERSED