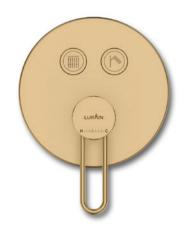

# THE MODERN STYLE SHOWER DESIGN IS STYLISH AND VISUALLY PLEASING

The modern style shower design is stylish and visually pleasing. Choose classic chrome champagne finishes that are subtle and expressive, and they achieve the harmonious overall appearance of the bathroom.

With just a gentle push, you can choose your preferred shower mode and enjoy your private shower moments. Easy to operate, ergonomically designed, and integrated with the shower head.

幻影系列