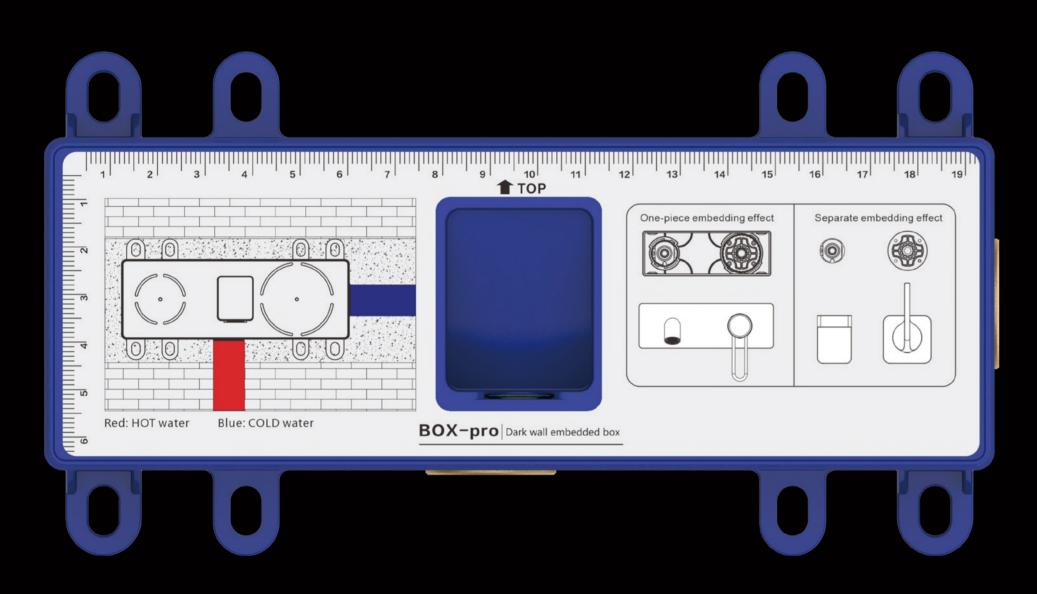

# BOX-PRO UNIVERSAL

FLUENCY AND FREE, WITHOUT ANY LIMIT, ABSTRACTED FROM JRE, TO ONE'S HEART CONTENT, COMFORTABLE, BECOME ALL OF LIFE,

FOR PEOPLE UNDERSTANDING LIFE, LIFE IS A SORT OF ESSENCE, ALSO A SORT OF RICHNESS. IN TRANSITION PROCESS, NICE TH ARE DIVERSIFIED AND COMPL SO AS TO FULLY MEET

# IN-WALL SHOWER BOX SYSTEM

FROM LURAIN BOX-PRO

THE UNIVERSAL SOLUTION
FOR THE NEEDS OF TOMORROW

EASY TO INSTALL UNIVERSAL VALVE ELEMENT, SUITABLE FOR ALL TYPES OF SHOWER PANELS OF LURAIN

FUNCTIONS: SINGLE
HANDLE PANEL, CONSTANT
TEMPERATURE PANEL, 100%
FACTORY TEST