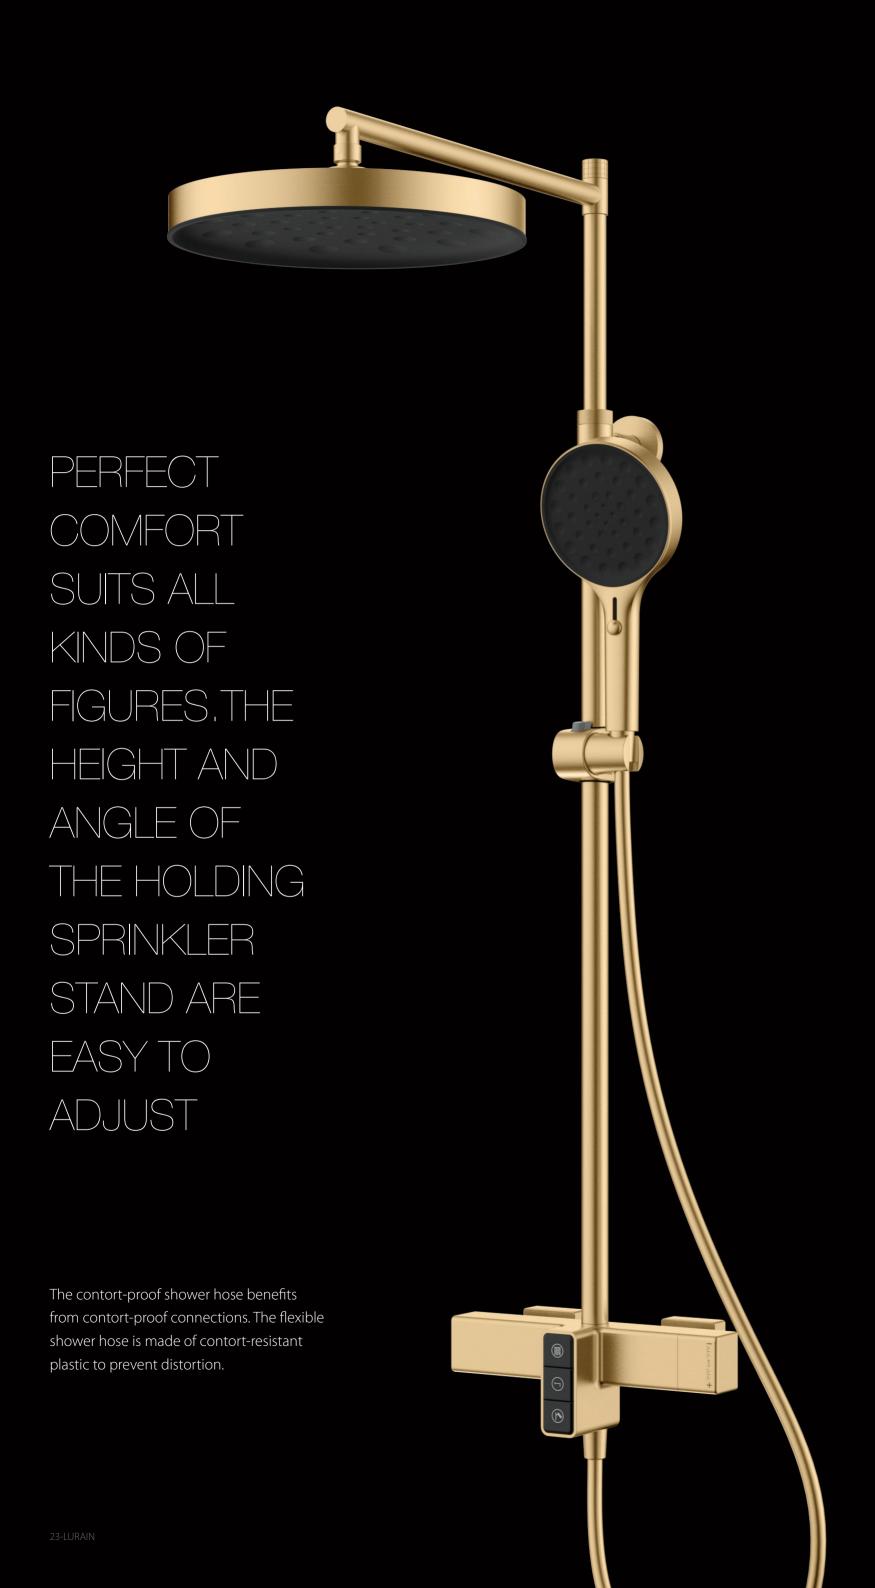

# PERFECT COMFORT SUITS ALL KINDS OF FIGURES.THE HEIGHT AND ANGLE OF THE HOLDING SPRINKLER STAND ARE EASY TO ADJUST.

The contort-proof shower hose benefits from contort-proof connections. The flexible shower hose is made of contort-resistant plastic to prevent distortion.