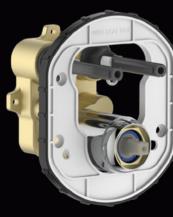

# IN-WALL SHOWER BOX SYSTEM

FROM LURAIN BOX-PRO

THE UNIVERSAL SOLUTION
FOR THE NEEDS OF TOMORROW

EASY TO INSTALL UNIVERSAL VALVE ELEMENT, SUITABLE FOR ALL TYPES OF SHOWER PANELS OF LURAIN

FUNCTIONS: SINGLE
HANDLE PANEL, CONSTANT
TEMPERATURE PANEL, 100%
FACTORY TEST

### BASIN BOX SYSTEM

FROM LURAIN BOX-PRO

REPLACEABLE VALVE ELEMENTS WITH DIFFERENT FUNCTIONS: SINGLE HANDLE PANEL, CONSTANT TEMPERATURE PANEL, 100% FACTORY TEST

Lurain the everyday home apart. Simple but do not lose warmth, practical but do not lose interest -- this brand new bathroom hardware series realized the perfect unity of function and design, suitable for any bathroom.