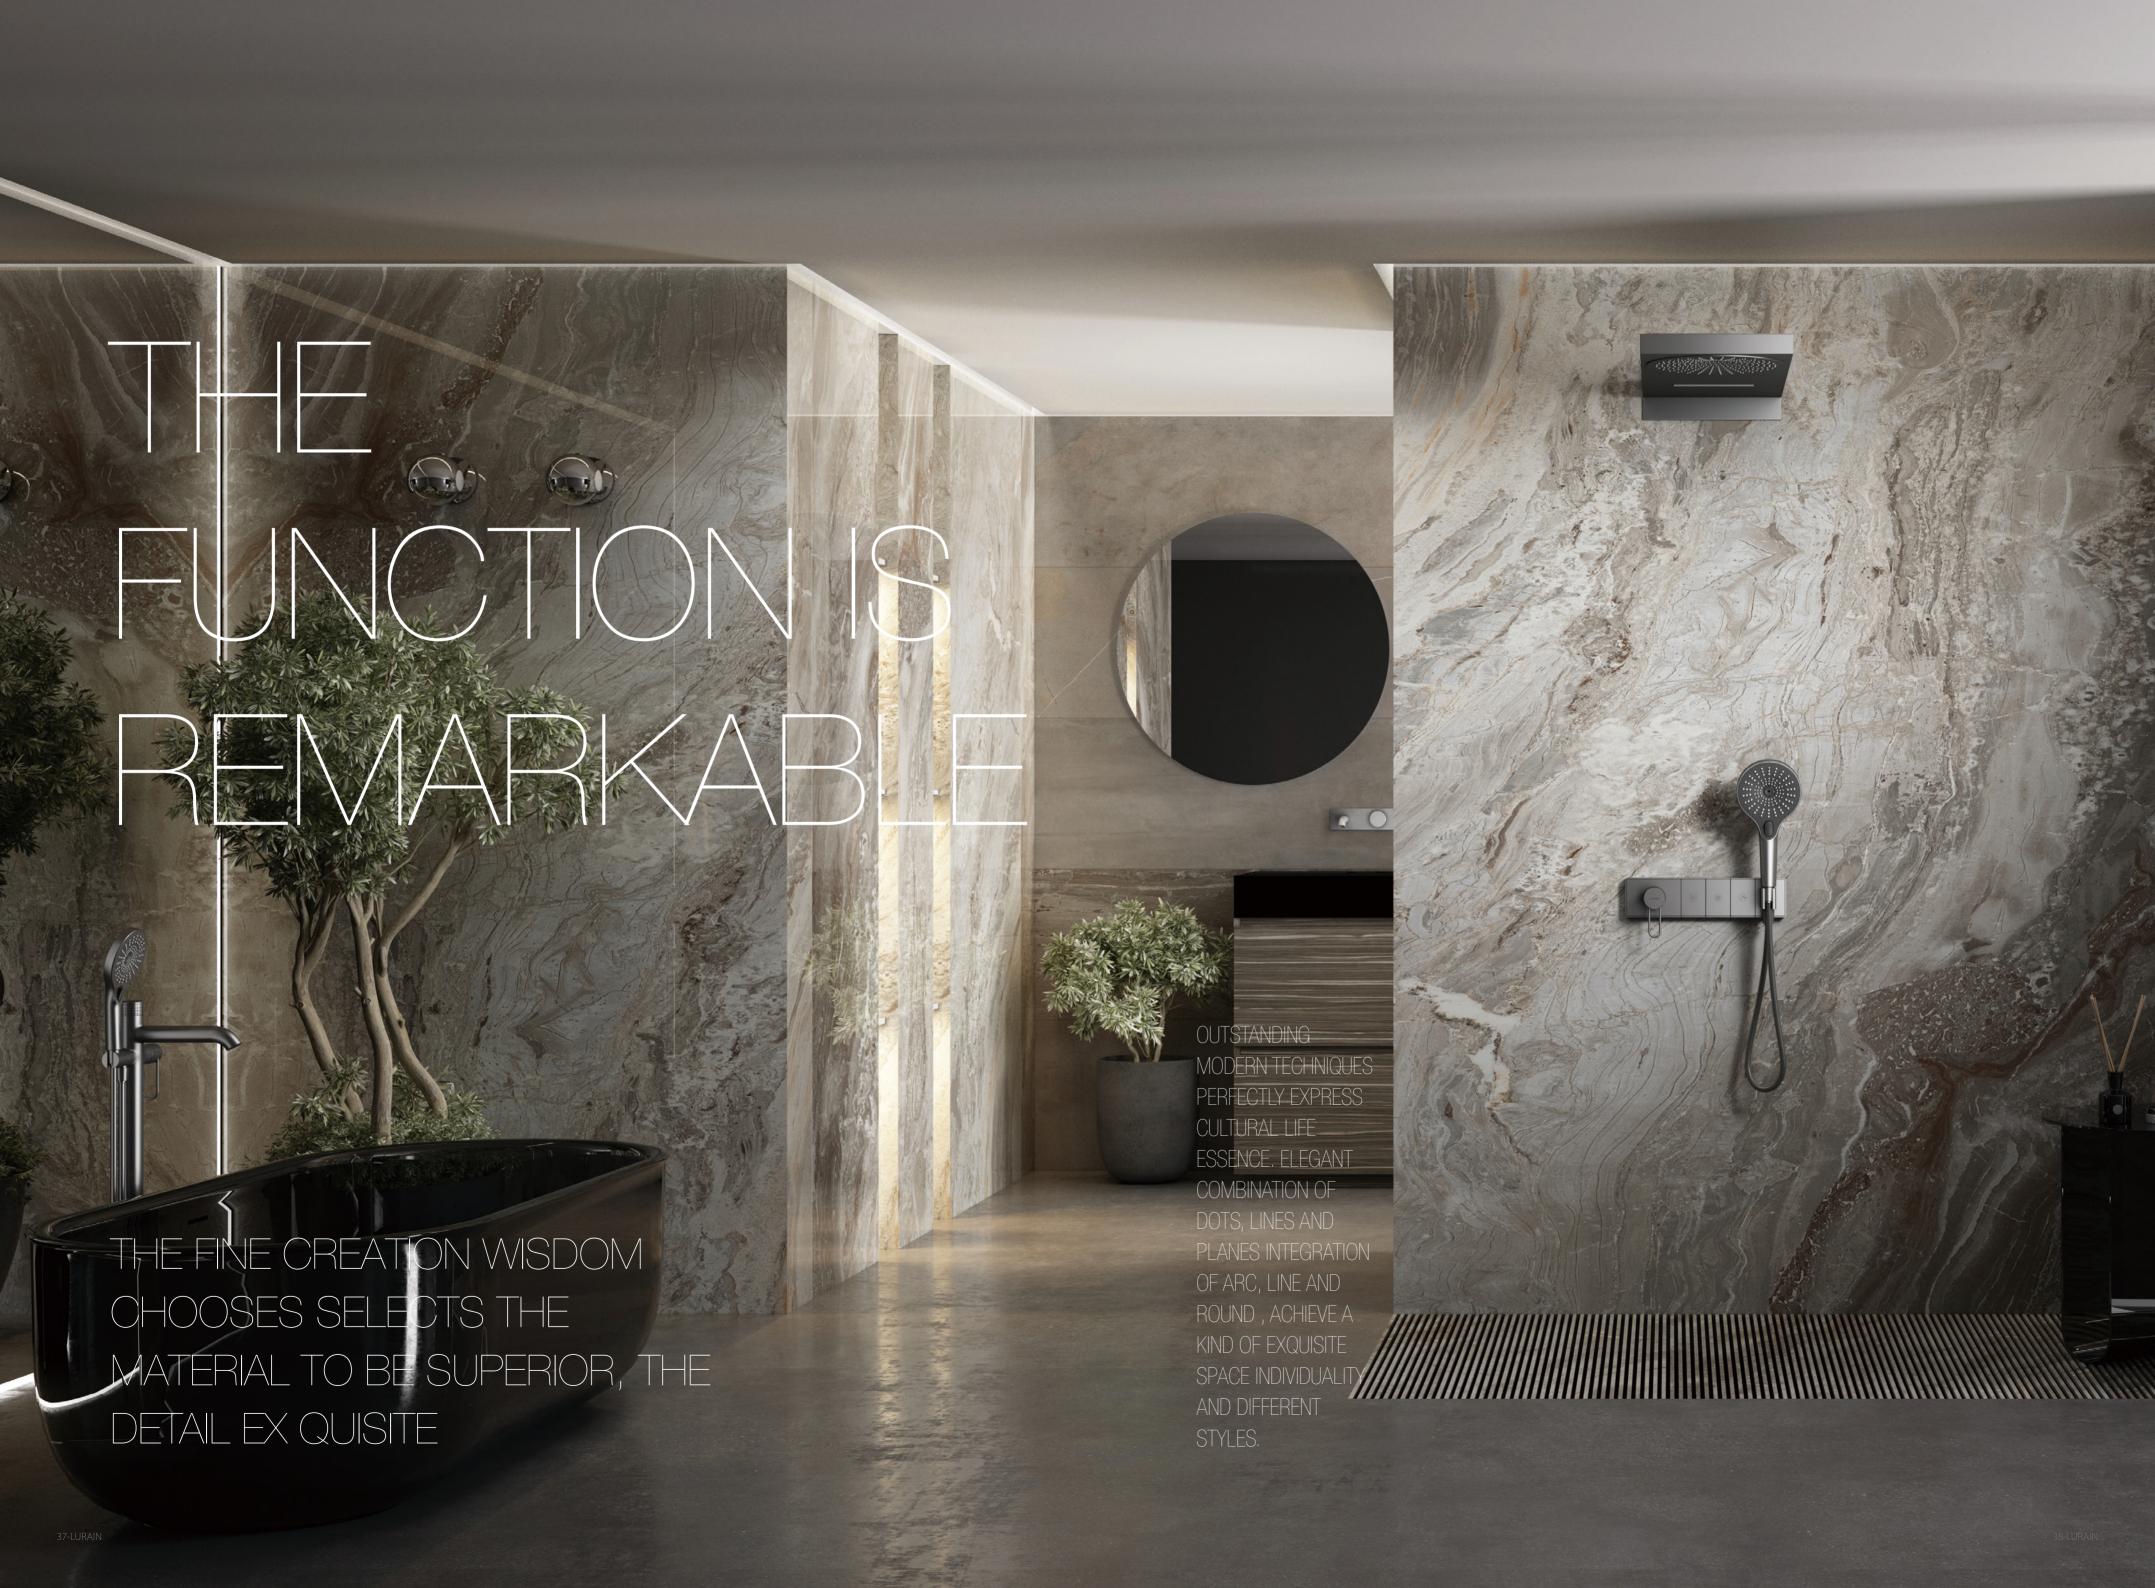

Art exists only to be creative and to express life.

We combines modern aesthetics with practical functions. Simple but do not break downy, blossom charming design and practical function everywhere, build relaxed atmosphere. The soft, warm yet powerful our accessories can add a touch of sensuality to your healthy oasis, whether it's with a wash basin or a bathtub, installed on a stage or flush. Lurain the everyday home apart. Simple but do not lose warmth, practical but do not lose interest -- this brand new bathroom hardware series realized the perfect unity of function and design, suitable for any bathroom. The combination of the two elements creates a strong visual impact for Lurain: the lightness of the natural shape and the charm of the modern design. This kind of perfect confluence, suit the style that any household decorates. These include interiors that feature straight lines and geometric THE FINE CREATION WISDOM CHOOSES SELECTS THE MATERIAL TO BE SUPERIOR FUNCTION IS REMARKABLE,

Only to create a unique, unconventional charm emotional appeal

"LURAIN" IS THE DESIGN OF TOUCHING THE HEART WHICH LEADING YOU TO ENJOY LIKE TOUCHING THE SOUL

Create elegant modeling, free from the shackles of fashion, become a symbol of fashion taste.

Smooth, elegant and beautiful color, no excess decoration, simplified, watch in shape, but in mind, interpretation of balance and harmony, fashion aesthetic interpretation, unique artistic elements, reflect the fashion taste of the new era of self-pursuit and style.