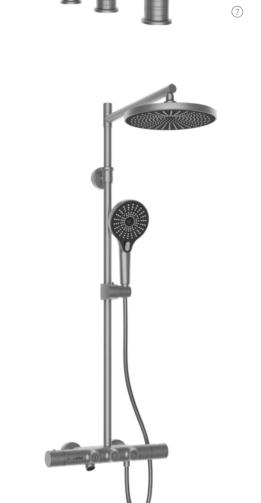

# THE MODERN STYLE SHOWER DESIGN IS STYLISH AND VISUALLY PLEASING

The modern style shower design is stylish and visually pleasing. Choose classic chrome champagne finishes that are subtle and expressive, and they achieve the harmonious overall appearance of the bathroom.

With just a gentle push, you can choose your preferred shower mode and enjoy your private shower moments. Easy to operate, ergonomically designed, and integrated with the shower head.

幻影系列