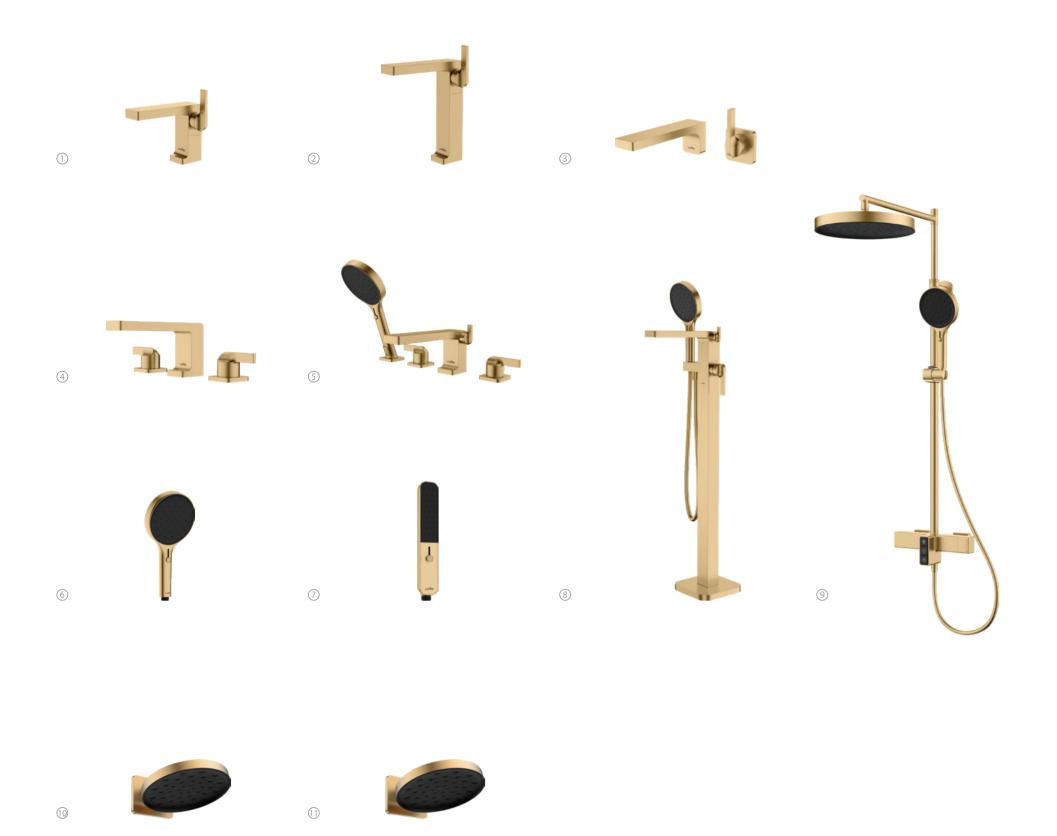

### ① 043600

Basin mixer Brushed gold 单孔面盆龙头 拉丝金 / 铜

### 4 043603

3-hole basin mixer Brushed gold 三孔分离式面盆龙头 拉丝金/铜

### 6 054022

Hand shower Brushed gold 无极手持花洒 拉丝金 / ABS / 一咀多功能 / 无极水花

### 055524

12" One function shower head Brushed gold 12" 单功能入墙摇臂花洒 拉丝金 / ABS (Ø300mm) 预埋盒暗装结构 - 适配 081192 预埋盒

### ② 043601

Basin mixer Brushed gold 单孔加高面盆龙头 拉丝金/铜

### ⑤ 083601

4-hole bath mixer Brushed gold 四孔分离式浴缸龙头拉丝金/铜

### ① 054035

Hand shower Brushed gold 无极手持花洒 拉丝金 / ABS / 一咀多功能 / 无极水花

### ① 055528

12" One function shower head Brushed gold 12" 单功能入墙摇臂花洒 拉丝金 / ABS (Ø300mm) 明装结构 - 不配预埋盒

### ③ 043602

In-wall basin mixer (without box) Brushed gold 双孔入墙面盆龙头(不含预埋盒)

® 083602 Floor bath mixer (without box) Brushed gold 落地浴缸龙头(不含预埋盒) 拉丝金/铜

### 9 083622

3-function temperature shower set Brushed gold 三功能恒温淋浴器 拉丝金 / 铜