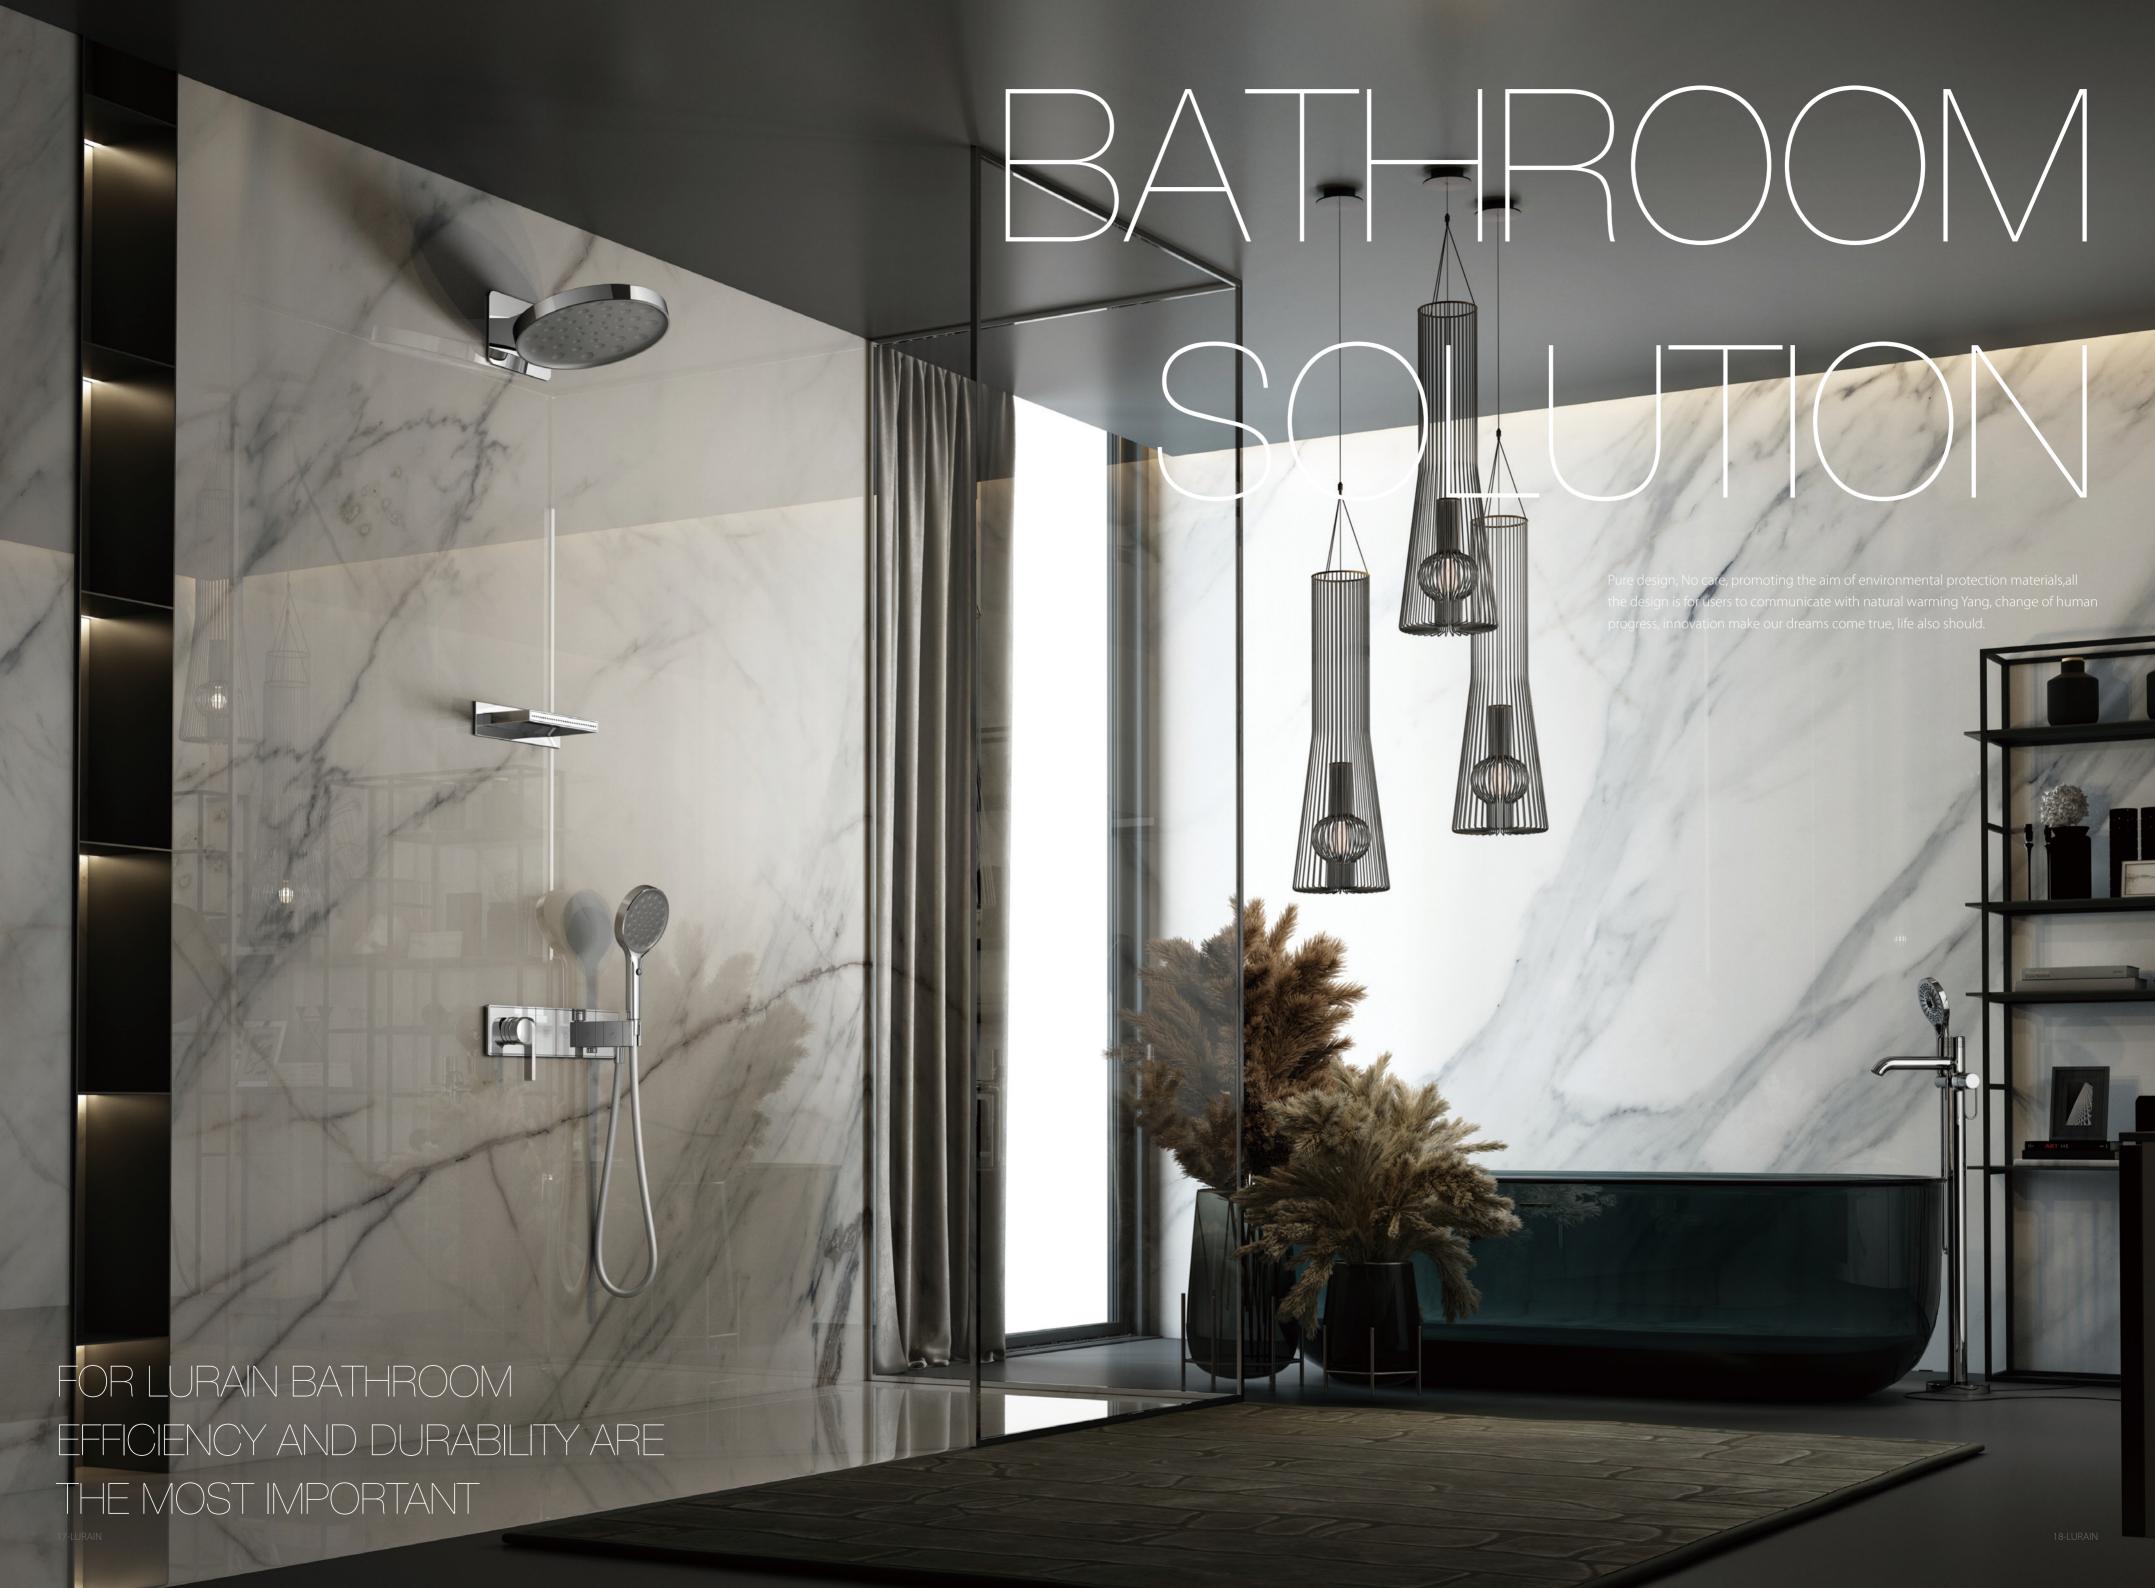

# PERFECT COMFORT SUITS ALL KINDS OF FIGURES.THE HEIGHT AND ANGLE OF THE HOLDING SPRINKLER STAND ARE EASY TO ADJUST.

The contort-proof shower hose benefits from contort-proof connections. The flexible shower hose is made of contort-resistant plastic to prevent distortion.

# THE MODERN STYLE SHOWER DESIGN IS STYLISH AND VISUALLY PLEASING

The modern style shower design is stylish and visually pleasing. Choose classic chrome champagne finishes that are subtle and expressive, and they achieve the harmonious overall appearance of the bathroom.

With just a gentle push, you can choose your preferred shower mode and enjoy your private shower moments. Easy to operate, ergonomically designed, and integrated with the shower head.

幻影系列