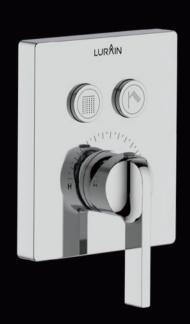

# THE MODERN STYLE SHOWER DESIGN IS STYLISH AND VISUALLY PLEASING

The modern style shower design is stylish and visually pleasing. Choose classic chrome champagne finishes that are subtle and expressive, and they achieve the harmonious overall appearance of the bathroom.

With just a gentle push, you can choose your preferred shower mode and enjoy your private shower moments. Easy to operate, ergonomically designed, and integrated with the shower head.

魅影系列