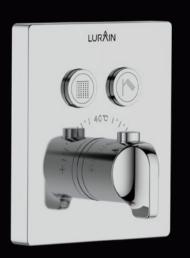

# THE MODERN STYLE SHOWER DESIGN IS STYLISH AND VISUALLY PLEASING

The modern style shower design is stylish and visually pleasing. Choose classic chrome champagne finishes that are subtle and expressive, and they achieve the harmonious overall appearance of the bathroom.

With just a gentle push, you can choose your preferred shower mode and enjoy your private shower moments. Easy to operate, ergonomically designed, and integrated with the shower head.

魅影系列

With just a gentle push, you can choose your preferred shower mode and enjoy your private shower moments. Easy to operate, ergonomically designed, and integrated with the shower head.

幻影系列