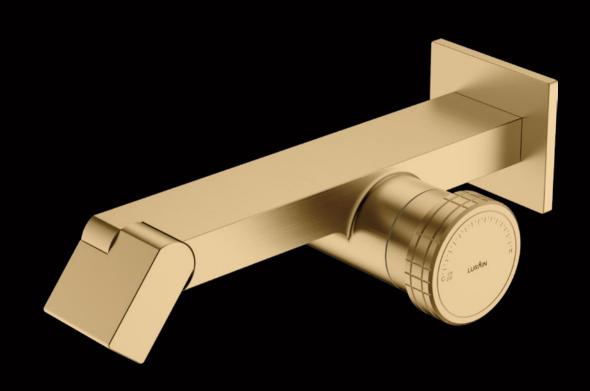

### ① 043600

Basin mixer Brushed gold 单孔面盆龙头 拉丝金 / 铜

### ② 043601

Basin mixer Brushed gold 单孔加高面盆龙头 拉丝金/铜