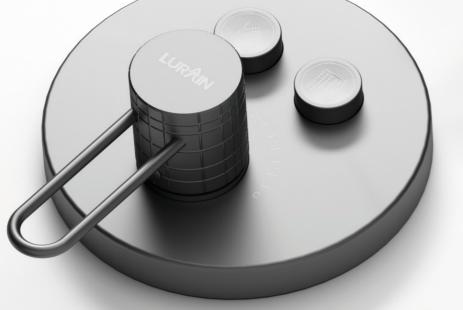

# IN-WALL SHOWER BOX SYSTEM

FROM LURAIN BOX-PRO

THE UNIVERSAL SOLUTION
FOR THE NEEDS OF TOMORROW

EASY TO INSTALL UNIVERSAL VALVE ELEMENT, SUITABLE FOR ALL TYPES OF SHOWER PANELS OF LURAIN

FUNCTIONS: SINGLE
HANDLE PANEL, CONSTANT
TEMPERATURE PANEL, 100%
FACTORY TEST

### IN-WALL LARGE FLOW SHOWER BOX SYSTEM

FROM LURAIN BOX-PRO

EASY TO INSTALL UNIVERSAL VALVE ELEMENT, SUITABLE FOR ALL TYPES OF SHOWER PANELS OF LURAIN

THE UNIVERSAL SOLUTION
FOR THE NEEDS OF TOMORROW

### EASY TO INSTALL UNIVERSAL VALVE ELEMENT, SUITABLE FOR ALL TYPES OF SHOWER PANELS OF LURAIN