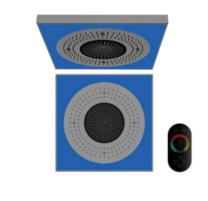

### <sup>26</sup> 055672

24" Three function shower head Brushed gold 24" 三功能 LED 吸顶花洒(带遥控器) 拉丝金 / SUS304( 600X600X45mm )

Create elegant modeling, free from the shackles of fashion, become a symbol of fashion taste.