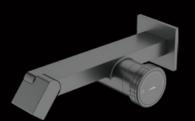

# THE MODERN STYLE SHOWER DESIGN IS STYLISH AND VISUALLY PLEASING

The modern style shower design is stylish and visually pleasing. Choose classic chrome champagne finishes that are subtle and expressive, and they achieve the harmonious overall appearance of the bathroom.

With just a gentle push, you can choose your preferred shower mode and enjoy your private shower moments. Easy to operate, ergonomically designed, and integrated with the shower head.

幻影系列