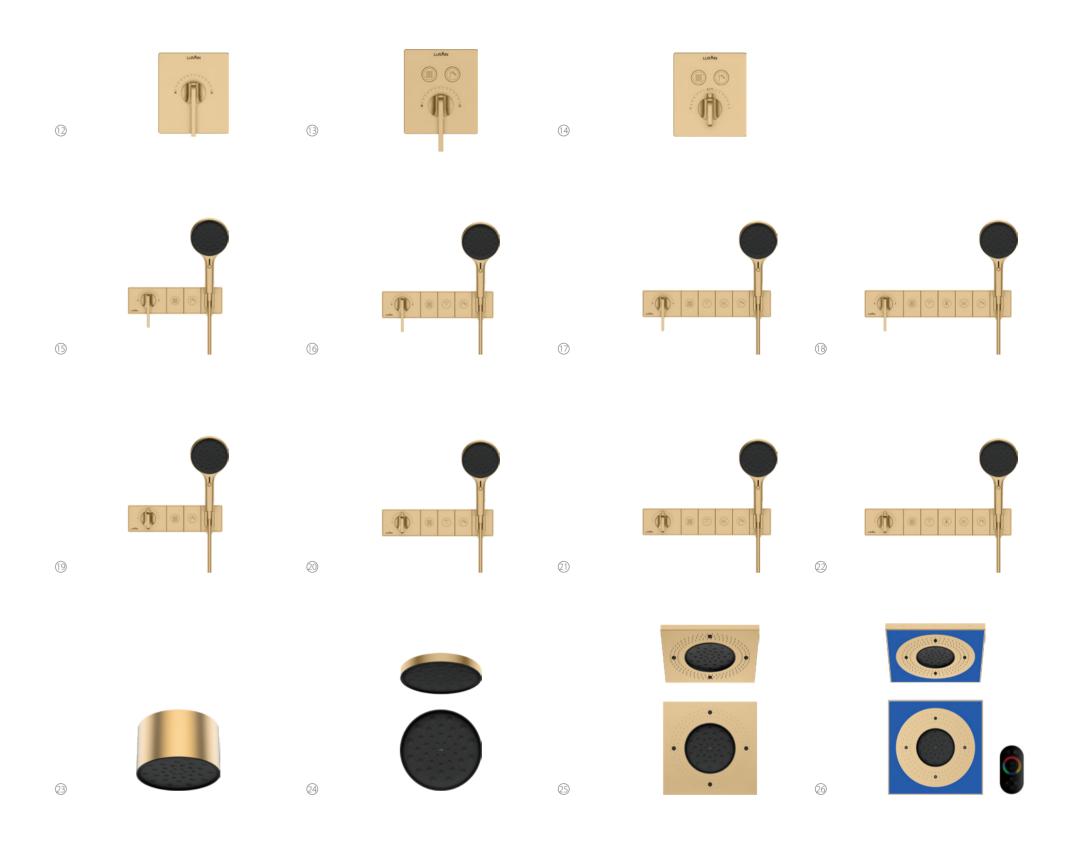

### 12 083623

1-function concealed control valve (without box) Brushed gold 单功能按键式控制阀 (不含预埋盒)

### 15 083625

2-function concealed control valve (without box) Brushed gold 两功能按键式控制阀(Ø45大流量阀芯)(不含预埋盒) 拉丝金/铜

### 19 083630

2-function temperature concealed control valve (without box) Brushed gold 两功能按键式恒温控制阀 ( 不含预埋盒 ) 拉丝金/铜

### <sup>23</sup> 055435

12" One function shower head Brushed gold 12" 单功能吸顶柱状花洒 拉丝金 / SUS304+ABS (Ø300mm)

### ③ 083624

2-function concealed control valve (without box) Brushed gold 两功能按键式控制阀(不含预埋盒)

### 16 083626

3-function concealed control valve (without box) Brushed gold 三功能按键式控制阀(Ø45 大流量阀芯)(不含预埋盒) 拉丝金/铜

### 083631

3-function temperature concealed control valve (without box) Brushed gold 三功能按键式恒温控制阀 (不含预埋盒) 拉丝金/铜

### ② 055022

Overhead shower Brushed gold 12" 单功能圆形顶喷花洒 拉丝金 / ABS (Ø300mm)

### <sup>14</sup> 083629

2-function temperature concealed control valve (without box) Brushed gold 两功能按键式恒温控制阀 ( 不含预埋盒 )

### <sup>17</sup> 083627

4-function concealed control valve (without box) Brushed gold 四功能按键式控制阀(Ø45大流量阀芯)(不含预埋盒) 拉丝金/铜

### 083632

4–function temperature concealed control valve (without box) Brushed gold 四功能按键式恒温控制阀(不含预埋盒) 拉丝金/铜

### <sup>25</sup> 055668

18" Two function shower head Brushed gold 18" 两功能吸顶花洒 拉丝金 / SUS304 (450X450X31mm)

### 18 083628

5-function concealed control valve (without box) Brushed gold 五功能按键式控制阀(Ø45大流量阀芯)(不含预埋盒) 拉丝金/铜

### 22 083633

5-function temperature concealed control valve (without box) Brushed gold 五功能按键式恒温控制阀(不含预埋盒) 拉丝金/铜

### <sup>26</sup> 055672

24" Three function shower head Brushed gold 24" 三功能 LED 吸顶花洒(带遥控器) 拉丝金 / SUS304( 600X600X45mm )

Create elegant modeling, free from the shackles of fashion, become a symbol of fashion taste.