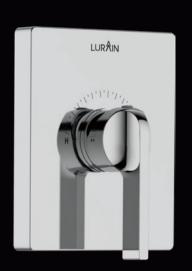

# THE MODERN STYLE SHOWER DESIGN IS STYLISH AND VISUALLY PLEASING

The modern style shower design is stylish and visually pleasing. Choose classic chrome champagne finishes that are subtle and expressive, and they achieve the harmonious overall appearance of the bathroom.

With just a gentle push, you can choose your preferred shower mode and enjoy your private shower moments. Easy to operate, ergonomically designed, and integrated with the shower head.

幻影系列