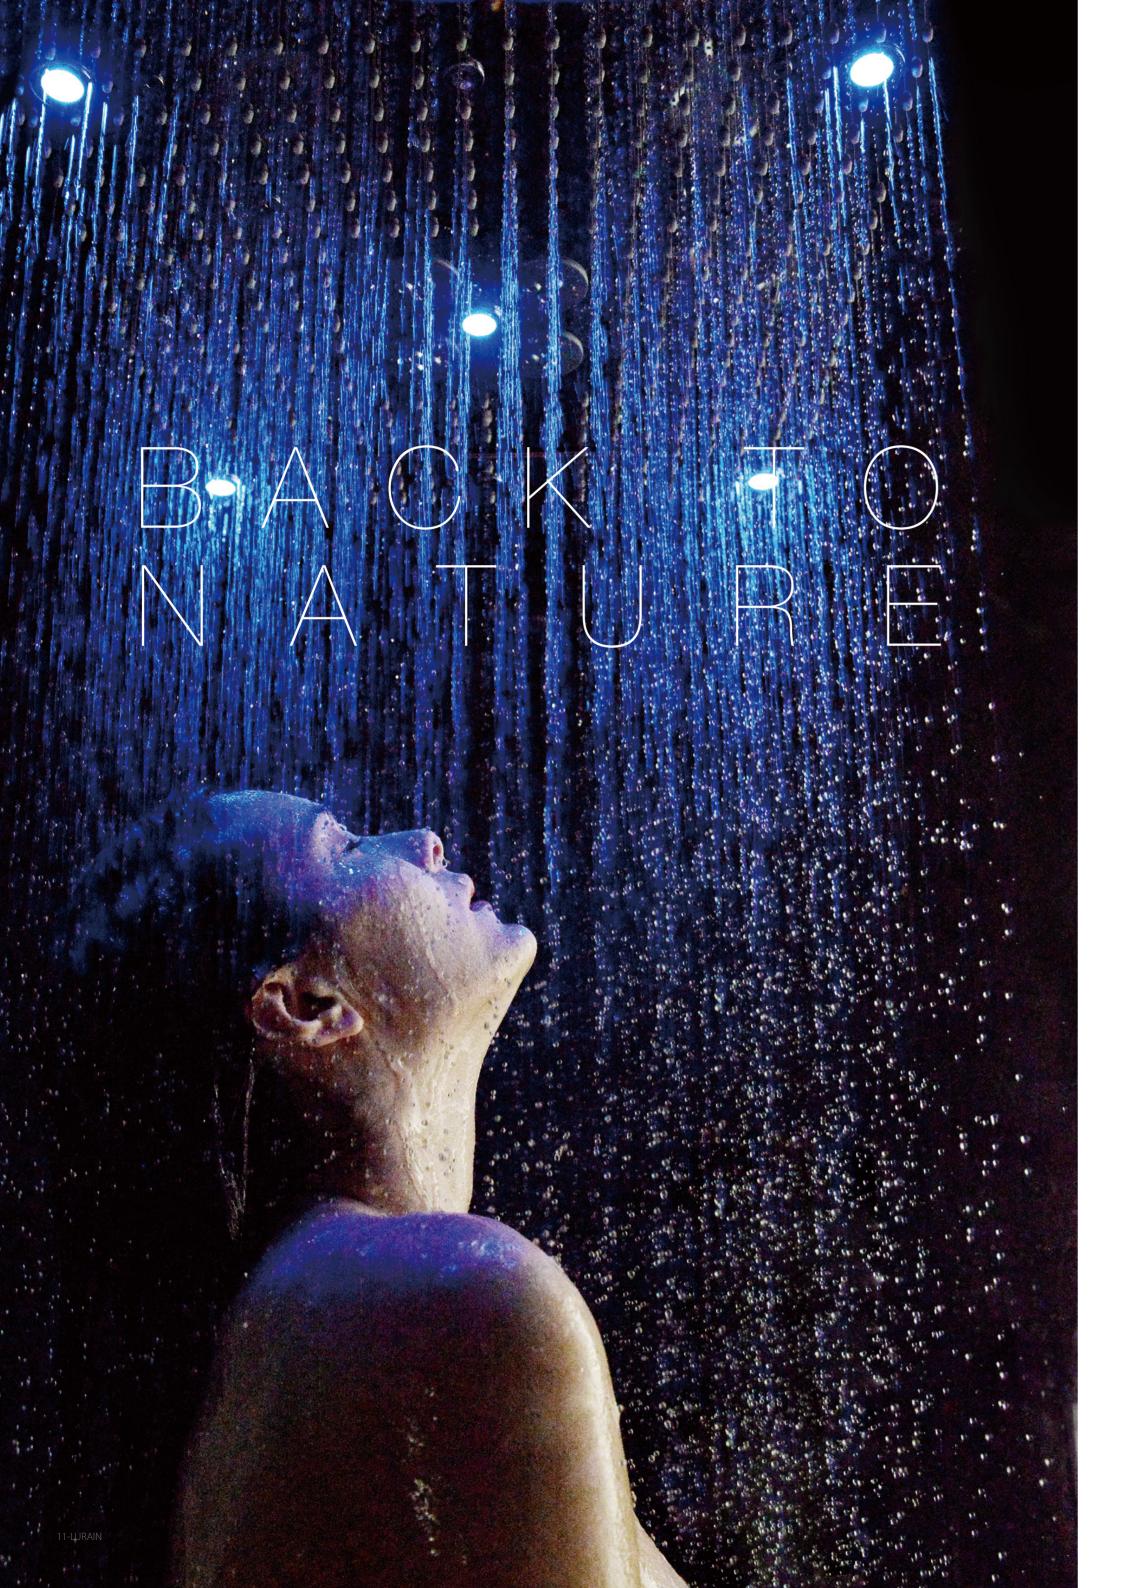

# SIMPLE TIMELESS FASHION

THE SYMPHONY OF WATER
WRITES A SYMPHONY
OF WATER IN ALL ITS
WONDERFUL SHAPES AND
FORMS.AS SOFT AS THE SEA
MIST;IT'S A WATERFALL OF
ENERGY.ENJOY YOUR BATH IN
MANY DIFFERENT WAYS.

A shower after exercise will refresh your body and relieve fatigue. In the evening, it will release all the pressure in your comfort to relax your body and mind. You can feel it at your fingertips, this is exactly the flow you need.