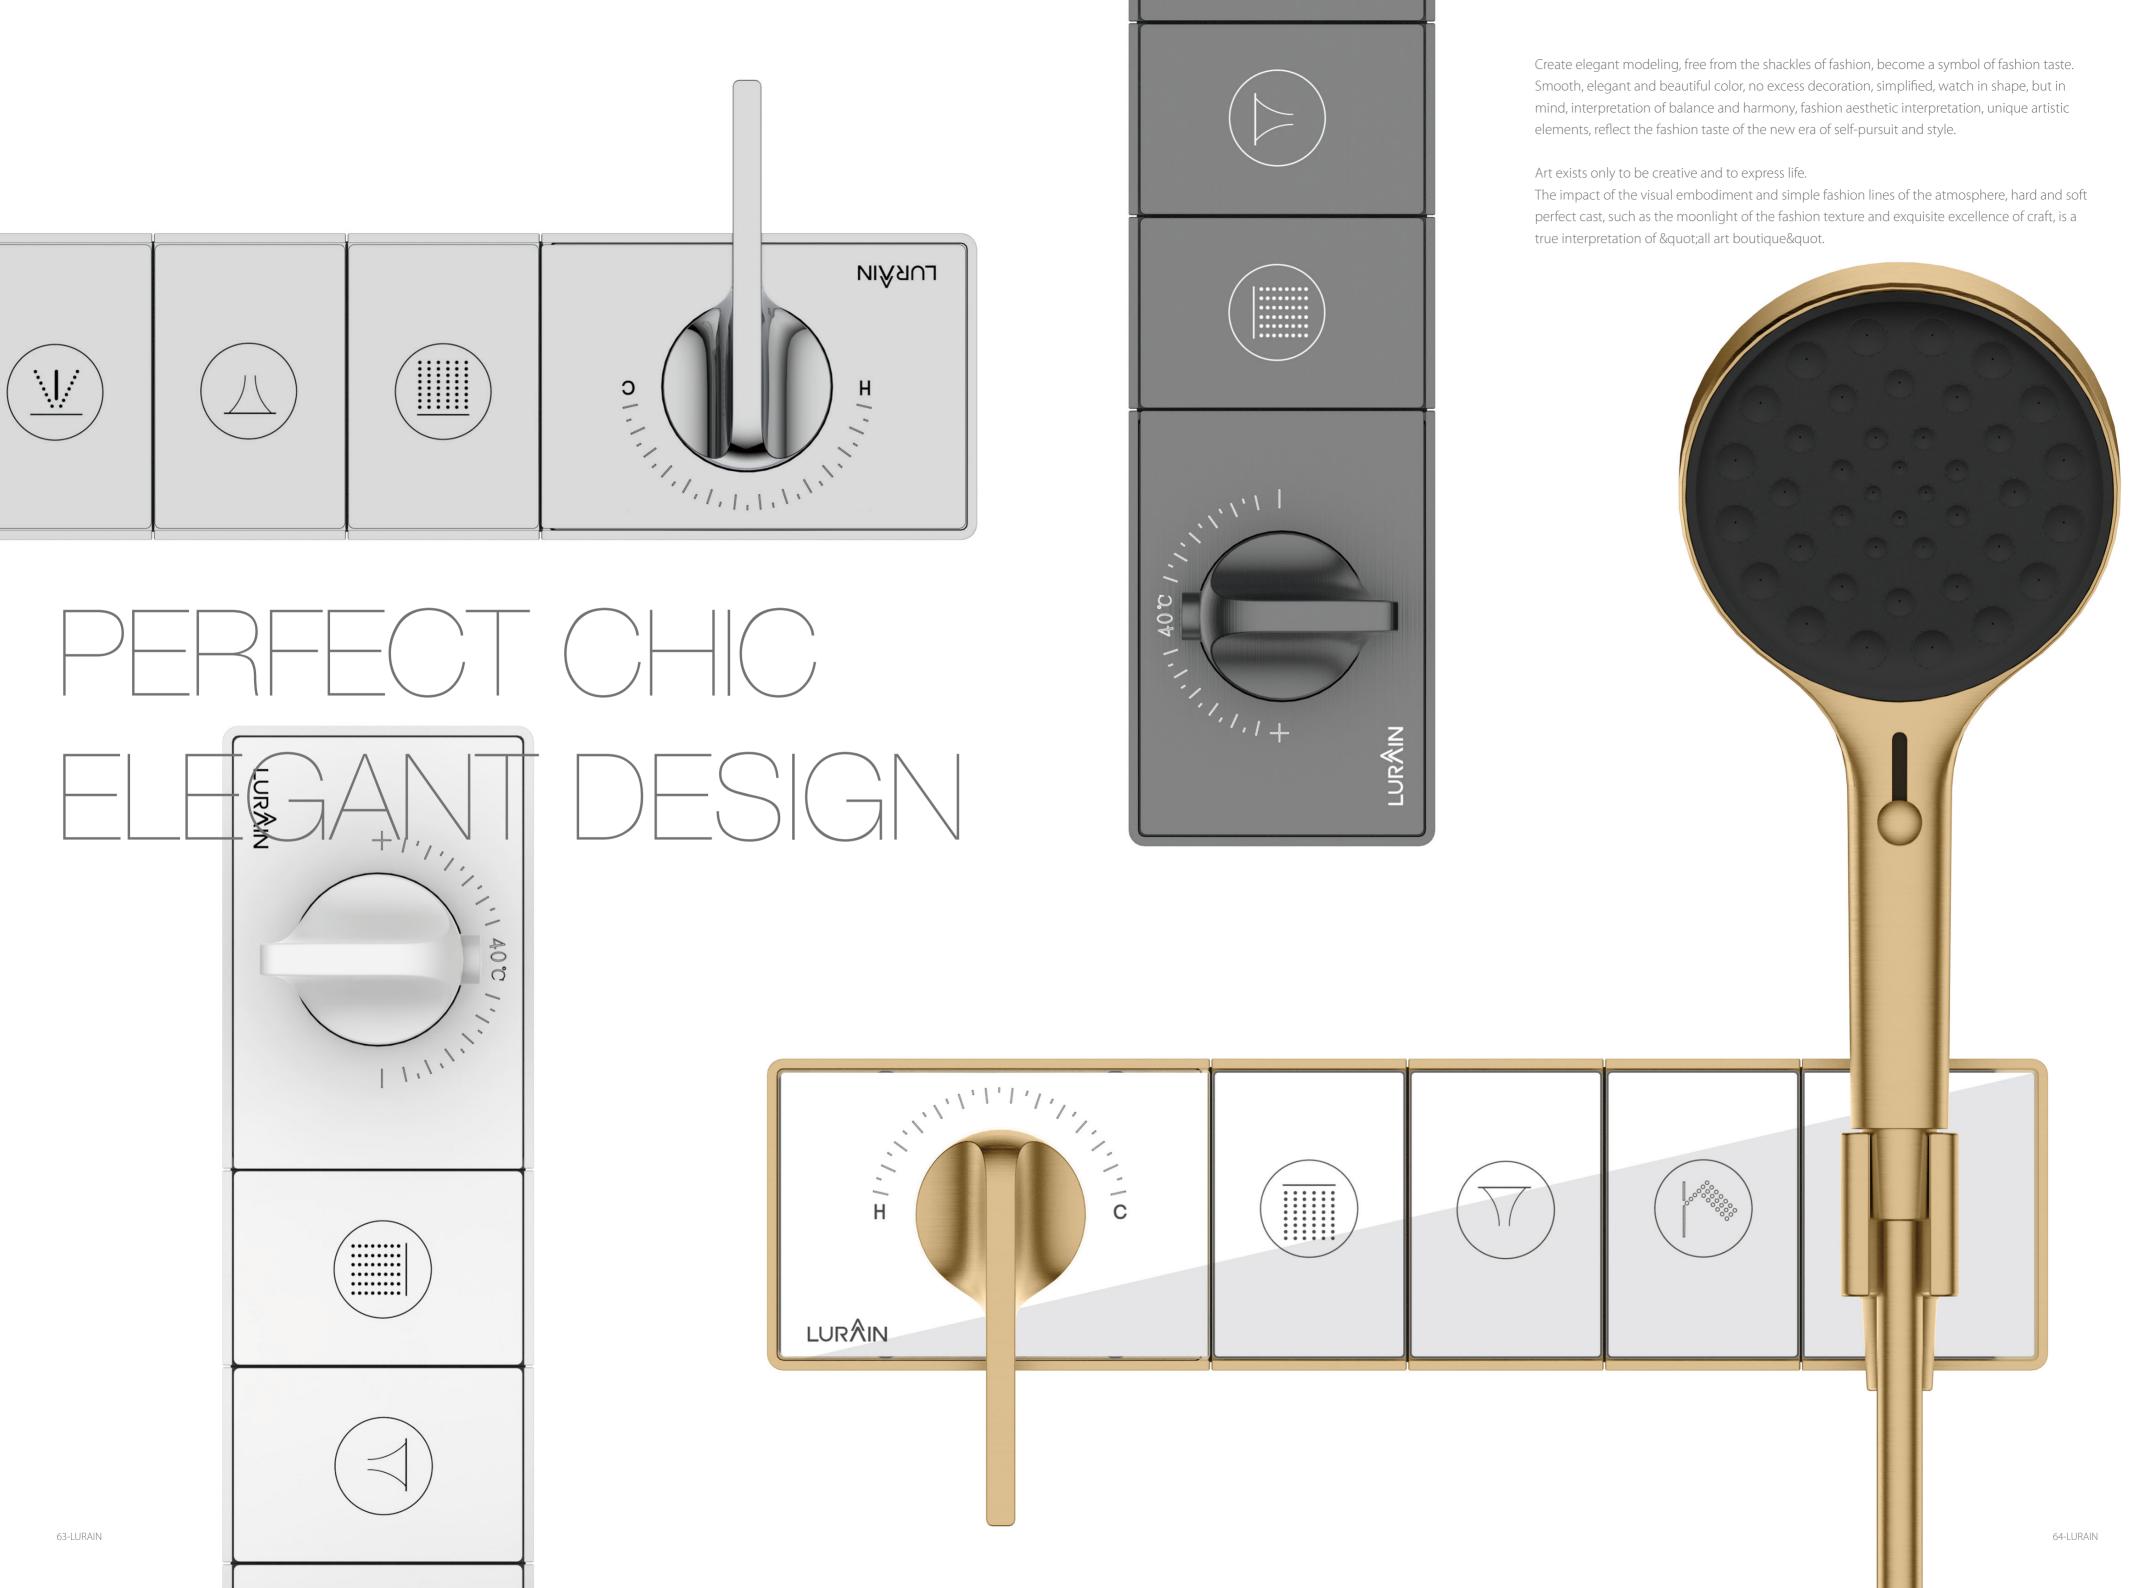

# Create elegant modeling, free from the shackles of fashion, become a symbol of fashion taste. Smooth, elegant and beautiful color, no excess decoration, simplified, watch in shape, but in mind, interpretation of balance and harmony, fashion aesthetic interpretation, unique artistic elements, reflect the fashion taste of the new era of self-pursuit and style. Art exists only to be creative and to express life. The impact of the visual embodiment and simple fashion lines of the atmosphere, hard and soft perfect cast, such as the moonlight of the fashion texture and exquisite excellence of craft, is a true interpretation of "all art boutique&quot.

Only to create a unique, unconventional charm emotional appeal

"LURAIN" IS THE DESIGN OF TOUCHING THE HEART WHICH LEADING YOU TO ENJOY LIKE TOUCHING THE SOUL

Create elegant modeling, free from the shackles of fashion, become a symbol of fashion taste.

Smooth, elegant and beautiful color, no excess decoration, simplified, watch in shape, but in mind, interpretation of balance and harmony, fashion aesthetic interpretation, unique artistic elements, reflect the fashion taste of the new era of self-pursuit and style.

### CASUAL LIESTYLE

Perfect chic elegant design,
exquisite quality of life
shaping. The curve arc that
contracted vogue originality
has alone, concise modelling
that has send, show detached
and extraordinary wind
demeanour, show infinite
contemporary aesthetic
feeling. Novel, elegant,
generous, into the new
concept of modern art life, like
the dawn dawn.