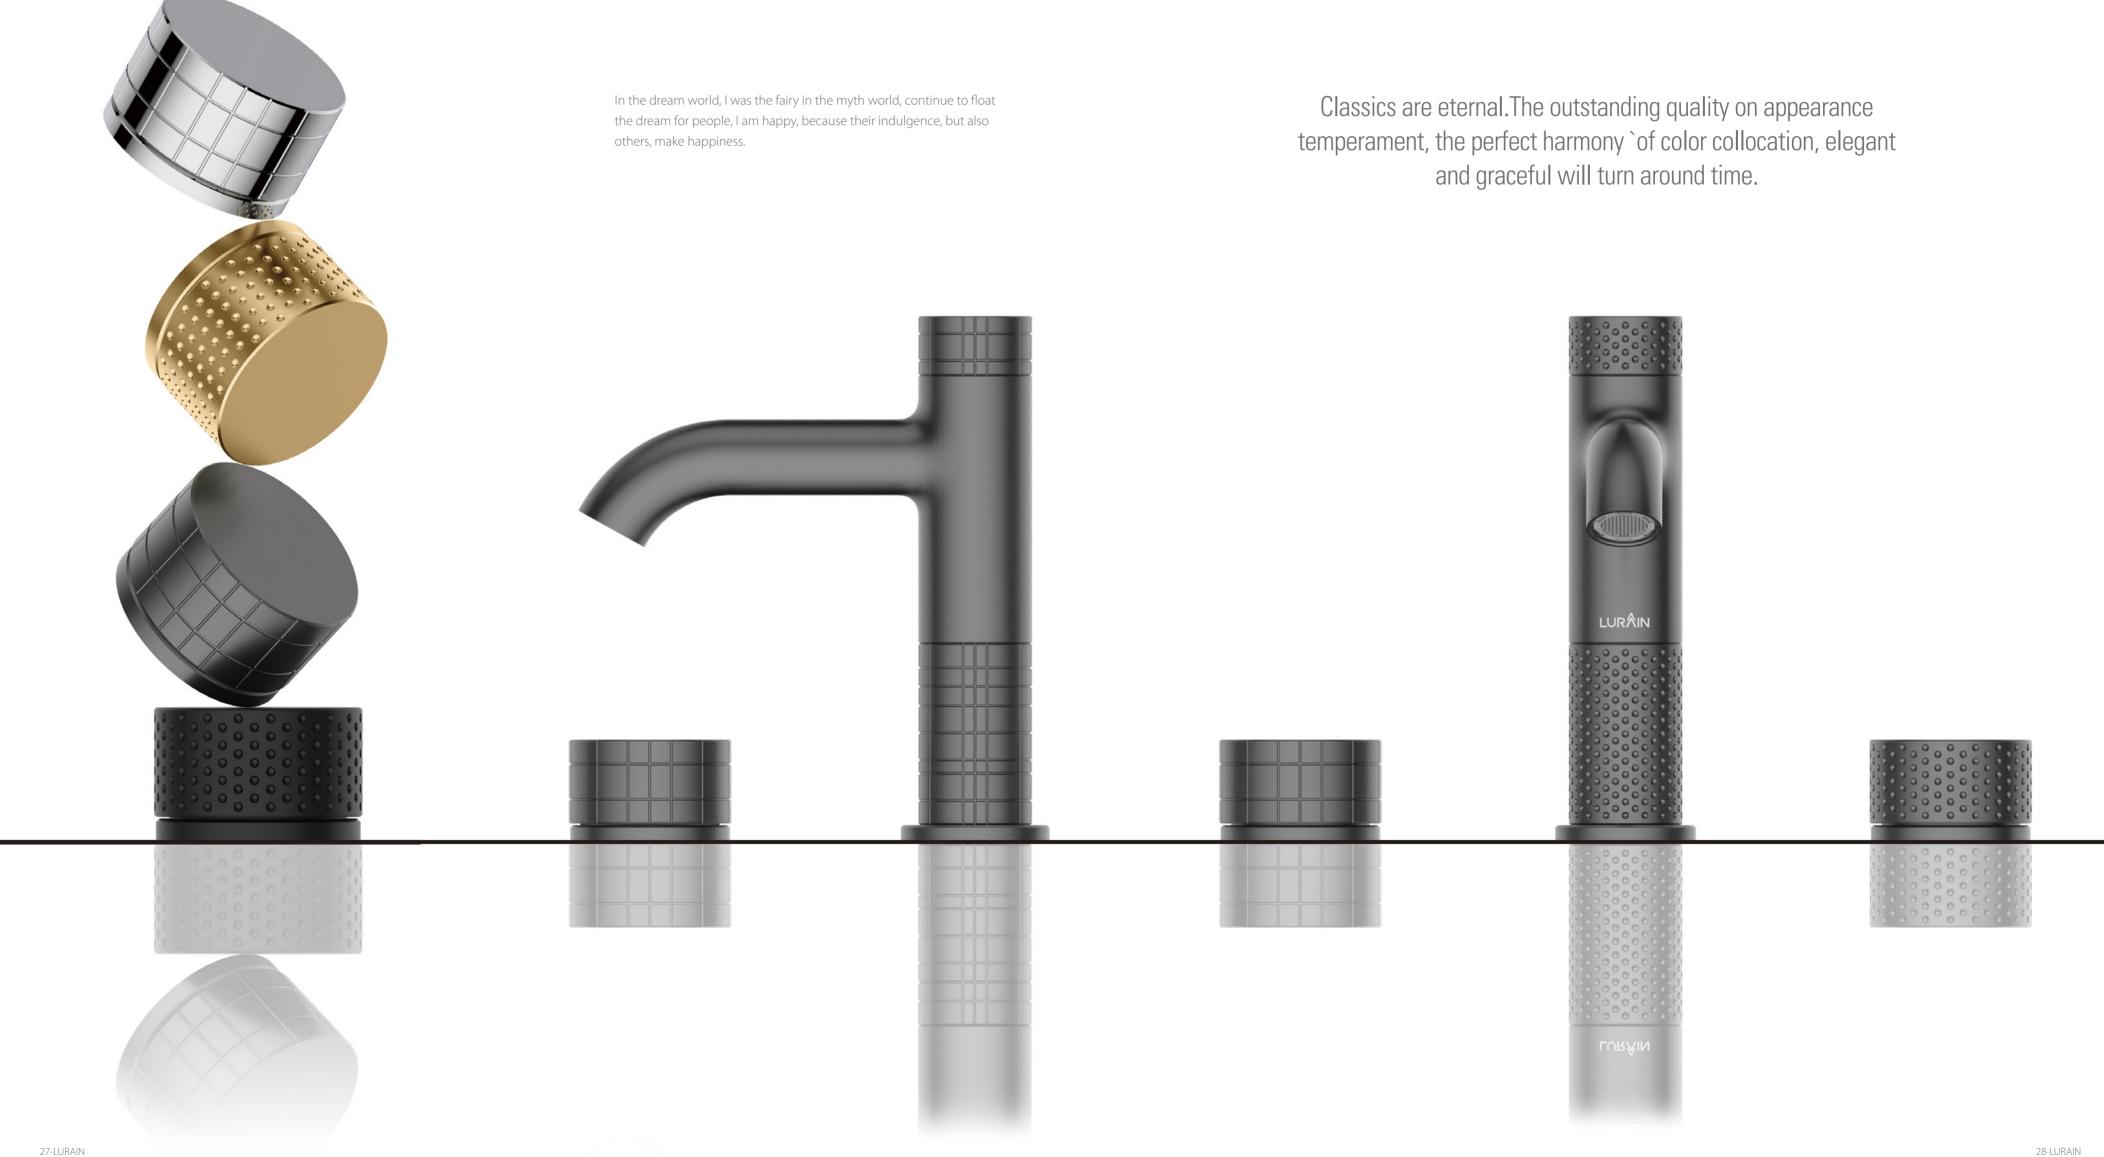

# Create elegant modeling, free from the shackles of fashion, become a symbol of fashion taste. Smooth, elegant and beautiful color, no excess decoration, simplified, watch in shape, but in mind, interpretation of balance and harmony, fashion aesthetic interpretation, unique artistic elements, reflect the fashion taste of the new era of self-pursuit and style. Art exists only to be creative and to express life. The impact of the visual embodiment and simple fashion lines of the atmosphere, hard and soft perfect cast, such as the moonlight of the fashion texture and exquisite excellence of craft, is a true interpretation of "all art boutique&quot.

Only to create a unique, unconventional charm emotional appeal

"LURAIN" IS THE DESIGN OF TOUCHING THE HEART WHICH LEADING YOU TO ENJOY LIKE TOUCHING THE SOUL

Create elegant modeling, free from the shackles of fashion, become a symbol of fashion taste.

Smooth, elegant and beautiful color, no excess decoration, simplified, watch in shape, but in mind, interpretation of balance and harmony, fashion aesthetic interpretation, unique artistic elements, reflect the fashion taste of the new era of self-pursuit and style.

Art exists only to be creative and to express life.

The impact of the visual embodiment and simple fashion lines of the atmosphere, hard and soft perfect cast, such as the moonlight of the fashion texture and exquisite excellence of craft, is a true interpretation of "all art

boutique&quot

All the people hope find the "Sacred space "that belong to themselves merely, so that to stay hear and think over, reflect or away from the whole. Enjoy the short lonely time

INDEPENDENT BATH CROCK BIBCOCK IS EQUIPPED
WITH STURDY BASE AND INTEGRAL AND HANDHELD
TYPE FLOWER IS ASPERSED