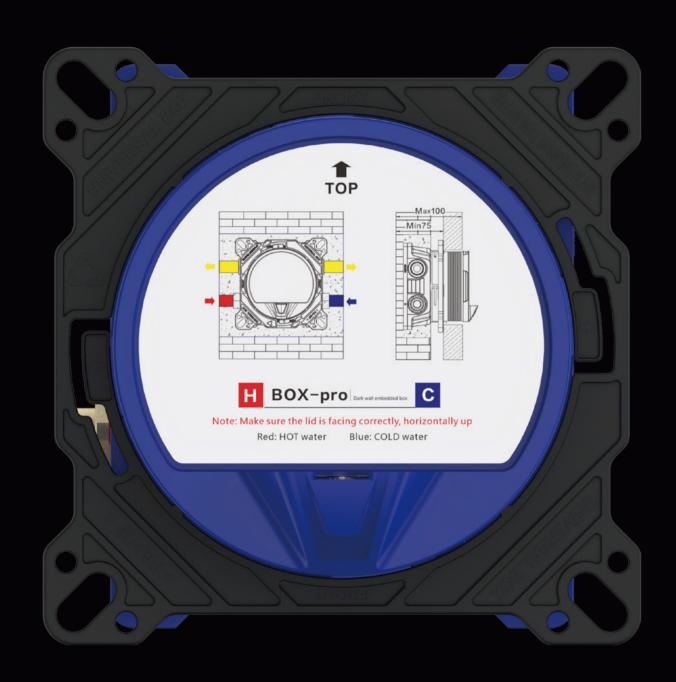

# IN-WALL SHOWER BOX SYSTEM

FROM LURAIN BOX-PRO

THE UNIVERSAL SOLUTION
FOR THE NEEDS OF TOMORROW

EASY TO INSTALL UNIVERSAL VALVE ELEMENT, SUITABLE FOR ALL TYPES OF SHOWER PANELS OF LURAIN

FUNCTIONS: SINGLE
HANDLE PANEL, CONSTANT
TEMPERATURE PANEL, 100%
FACTORY TEST

### IN-WALL LARGE FLOW SHOWER BOX SYSTEM

FROM LURAIN BOX-PRO

EASY TO INSTALL UNIVERSAL VALVE ELEMENT, SUITABLE FOR ALL TYPES OF SHOWER PANELS OF LURAIN

THE UNIVERSAL SOLUTION
FOR THE NEEDS OF TOMORROW

### BASIN BOX SYSTEM

FROM LURAIN BOX-PRO

REPLACEABLE VALVE ELEMENTS WITH DIFFERENT FUNCTIONS: SINGLE HANDLE PANEL, CONSTANT TEMPERATURE PANEL, 100% FACTORY TEST

Lurain the everyday home apart. Simple but do not lose warmth, practical but do not lose interest -- this brand new bathroom hardware series realized the perfect unity of function and design, suitable for any bathroom.

# IN-WALL BASIN BOX SYSTEM

FROM LURAIN BOX-PRO

REPLACEABLE VALVE ELEMENTS
WITH DIFFERENT FUNCTIONS:
SINGLE HANDLE PANEL,
CONSTANT TEMPERATURE PANEL,
100% FACTORY TEST

Lurain the everyday home apart. Simple but do not lose warmth, practical but do not lose interest -- this brand new bathroom hardware series realized the perfect unity of function and design, suitable for any bathroom.