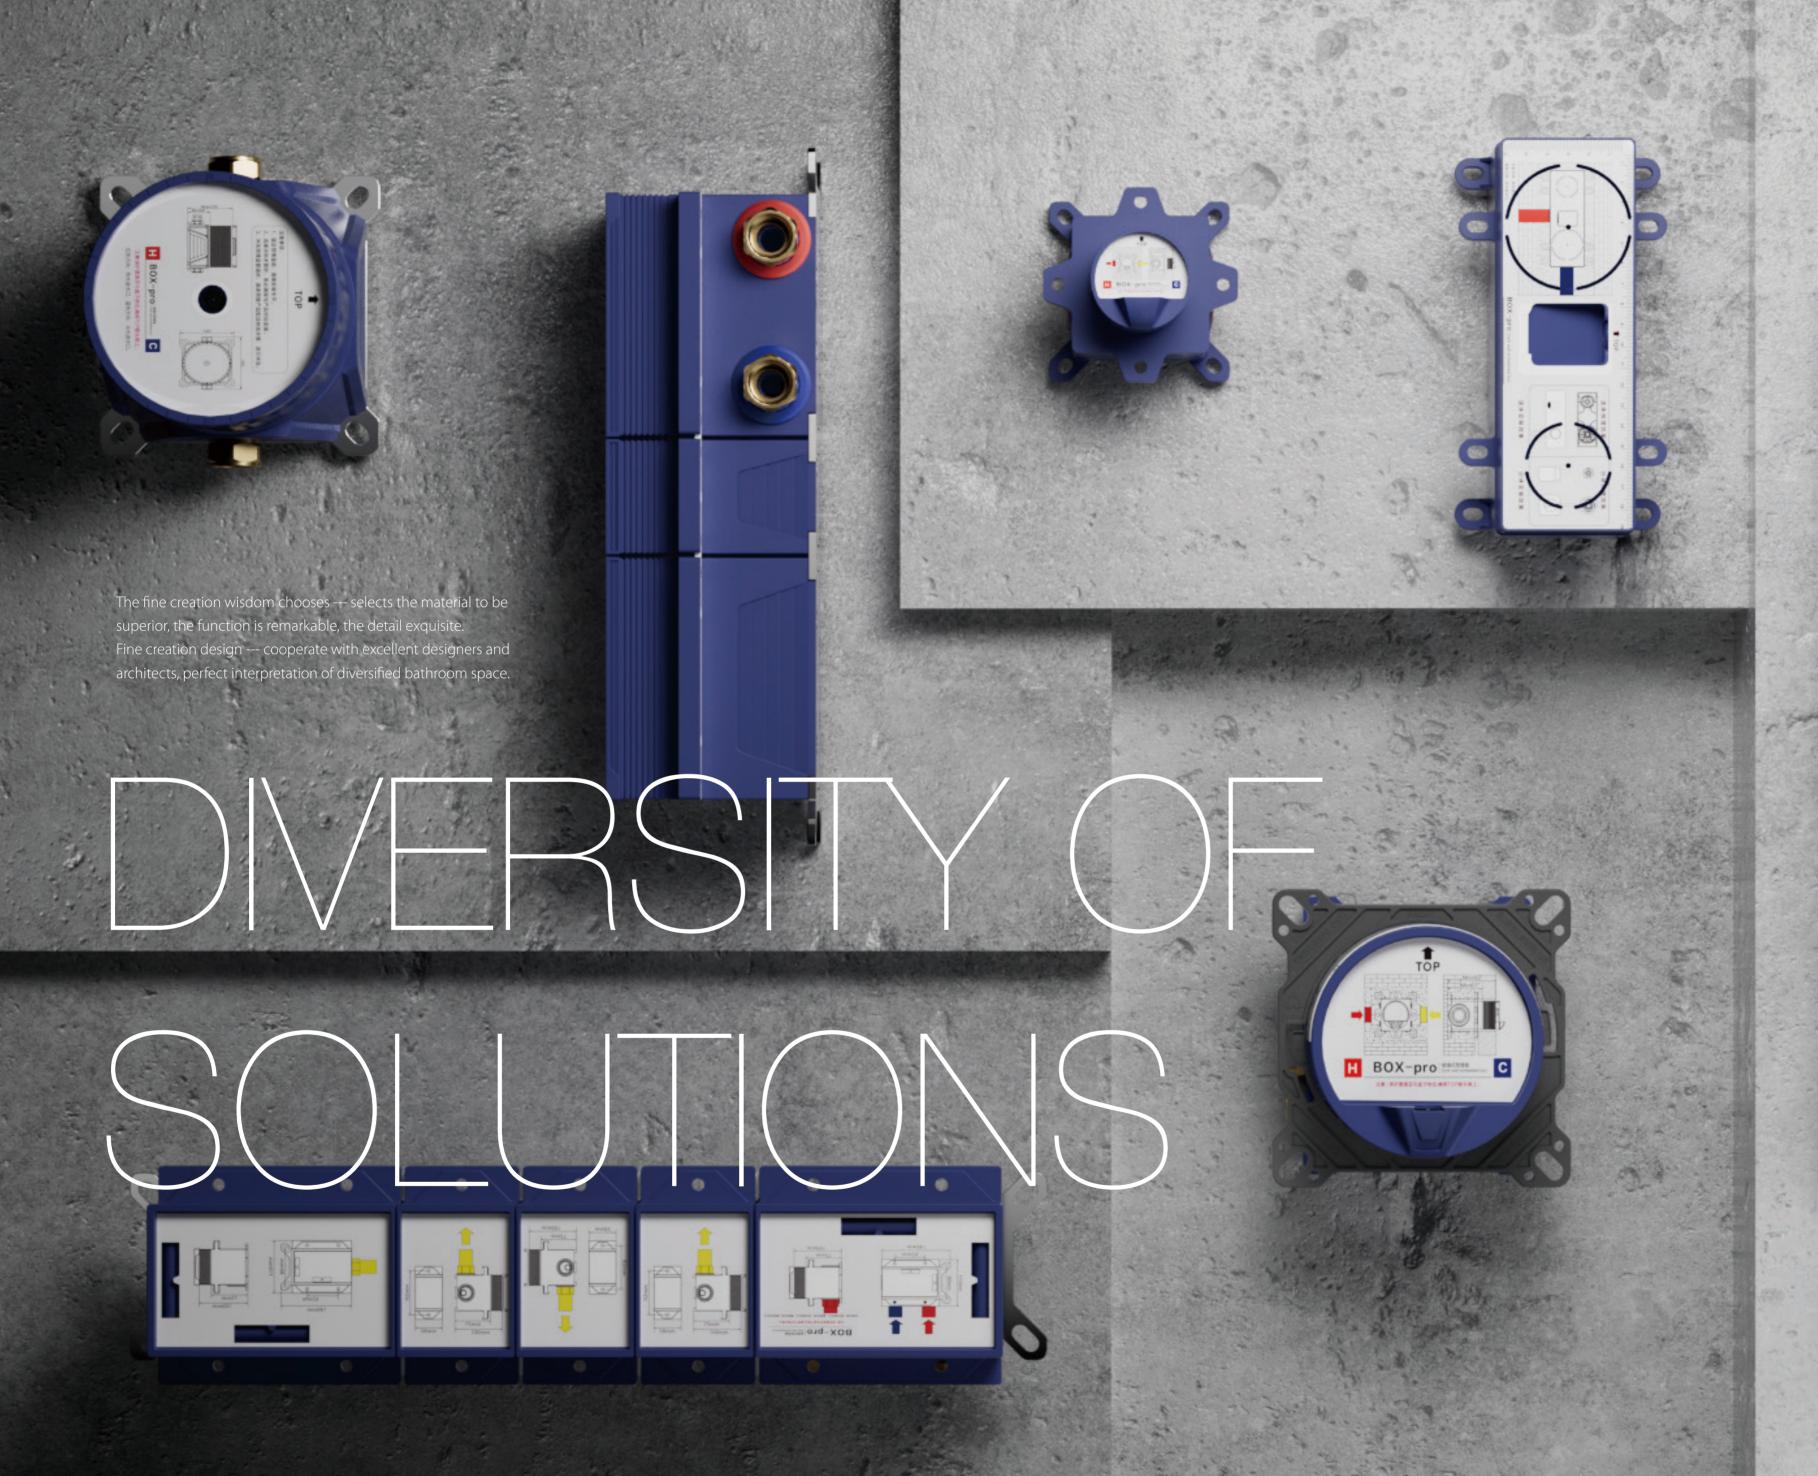

# BOX-PRO UNIVERSAL

FLUENCY AND FREE, WITHOUT ANY LIMIT, ABSTRACTED FROM JRE, TO ONE'S HEART CONTENT, COMFORTABLE, BECOME ALL OF LIFE,

FOR PEOPLE UNDERSTANDING LIFE, LIFE IS A SORT OF ESSENCE, ALSO A SORT OF RICHNESS. IN TRANSITION PROCESS, NICE TH ARE DIVERSIFIED AND COMPL SO AS TO FULLY MEET

# IN-WALL SHOWER BOX SYSTEM

FROM LURAIN BOX-PRO

THE UNIVERSAL SOLUTION
FOR THE NEEDS OF TOMORROW

EASY TO INSTALL UNIVERSAL VALVE ELEMENT, SUITABLE FOR ALL TYPES OF SHOWER PANELS OF LURAIN

FUNCTIONS: SINGLE
HANDLE PANEL, CONSTANT
TEMPERATURE PANEL, 100%
FACTORY TEST

### IN-WALL LARGE FLOW SHOWER BOX SYSTEM

FROM LURAIN BOX-PRO

EASY TO INSTALL UNIVERSAL VALVE ELEMENT, SUITABLE FOR ALL TYPES OF SHOWER PANELS OF LURAIN

THE UNIVERSAL SOLUTION
FOR THE NEEDS OF TOMORROW

### BASIN BOX SYSTEM

FROM LURAIN BOX-PRO

REPLACEABLE VALVE ELEMENTS WITH DIFFERENT FUNCTIONS: SINGLE HANDLE PANEL, CONSTANT TEMPERATURE PANEL, 100% FACTORY TEST

Lurain the everyday home apart. Simple but do not lose warmth, practical but do not lose interest -- this brand new bathroom hardware series realized the perfect unity of function and design, suitable for any bathroom.

# IN-WALL BASIN BOX SYSTEM

FROM LURAIN BOX-PRO

REPLACEABLE VALVE ELEMENTS
WITH DIFFERENT FUNCTIONS:
SINGLE HANDLE PANEL,
CONSTANT TEMPERATURE PANEL,
100% FACTORY TEST

Lurain the everyday home apart. Simple but do not lose warmth, practical but do not lose interest -- this brand new bathroom hardware series realized the perfect unity of function and design, suitable for any bathroom.

### EASY TO INSTALL UNIVERSAL VALVE ELEMENT, SUITABLE FOR ALL TYPES OF SHOWER PANELS OF LURAIN