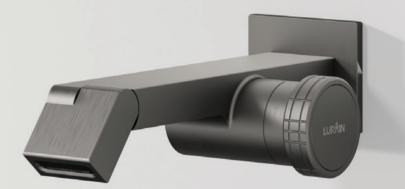

# THE MODERN STYLE SHOWER DESIGN IS STYLISH AND VISUALLY PLEASING

The modern style shower design is stylish and visually pleasing. Choose classic chrome champagne finishes that are subtle and expressive, and they achieve the harmonious overall appearance of the bathroom.

With just a gentle push, you can choose your preferred shower mode and enjoy your private shower moments. Easy to operate, ergonomically designed, and integrated with the shower head.

魅影系列