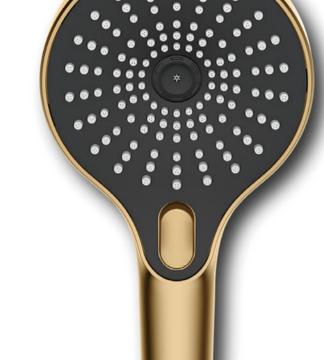

### 6 054022

Hand shower Brushed gold 无极手持花洒 拉丝金 / ABS / 一咀多功能 / 无极水花

### ① 054035

Hand shower Brushed gold 无极手持花洒 拉丝金 / ABS / 一咀多功能 / 无极水花