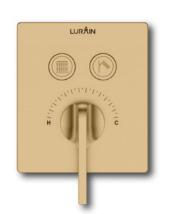

# THE MODERN STYLE SHOWER DESIGN IS STYLISH AND VISUALLY PLEASING

The modern style shower design is stylish and visually pleasing. Choose classic chrome champagne finishes that are subtle and expressive, and they achieve the harmonious overall appearance of the bathroom.

With just a gentle push, you can choose your preferred shower mode and enjoy your private shower moments. Easy to operate, ergonomically designed, and integrated with the shower head.

魅影系列