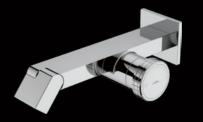

# THE MODERN STYLE SHOWER DESIGN IS STYLISH AND VISUALLY PLEASING

The modern style shower design is stylish and visually pleasing. Choose classic chrome champagne finishes that are subtle and expressive, and they achieve the harmonious overall appearance of the bathroom.

With just a gentle push, you can choose your preferred shower mode and enjoy your private shower moments. Easy to operate, ergonomically designed, and integrated with the shower head.

魅影系列