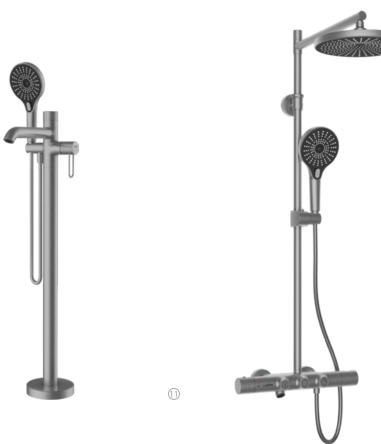

# THE MODERN STYLE SHOWER DESIGN IS STYLISH AND VISUALLY PLEASING

The modern style shower design is stylish and visually pleasing. Choose classic chrome champagne finishes that are subtle and expressive, and they achieve the harmonious overall appearance of the bathroom.

With just a gentle push, you can choose your preferred shower mode and enjoy your private shower moments. Easy to operate, ergonomically designed, and integrated with the shower head.

魅影系列