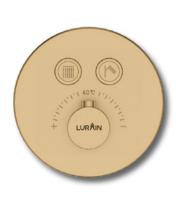

# THE MODERN STYLE SHOWER DESIGN IS STYLISH AND VISUALLY PLEASING

The modern style shower design is stylish and visually pleasing. Choose classic chrome champagne finishes that are subtle and expressive, and they achieve the harmonious overall appearance of the bathroom.

With just a gentle push, you can choose your preferred shower mode and enjoy your private shower moments. Easy to operate, ergonomically designed, and integrated with the shower head.

幻影系列