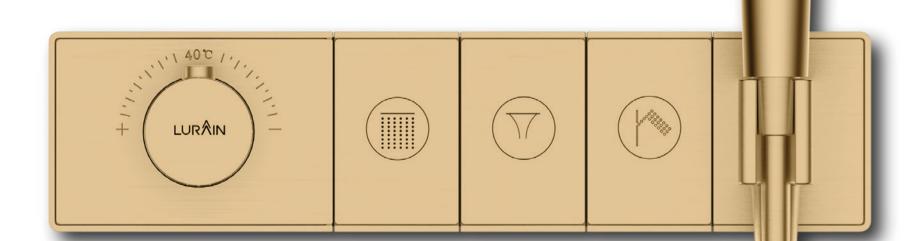

# THE MODERN STYLE SHOWER DESIGN IS STYLISH AND VISUALLY PLEASING

The modern style shower design is stylish and visually pleasing. Choose classic chrome champagne finishes that are subtle and expressive, and they achieve the harmonious overall appearance of the bathroom.

With just a gentle push, you can choose your preferred shower mode and enjoy your private shower moments. Easy to operate, ergonomically designed, and integrated with the shower head.

魅影系列

# PERFECT COMFORT SUITS ALL KINDS OF FIGURES.THE HEIGHT AND ANGLE OF THE HOLDING SPRINKLER STAND ARE EASY TO ADJUST.

The contort-proof shower hose benefits from contort-proof connections. The flexible shower hose is made of contort-resistant plastic to prevent distortion.