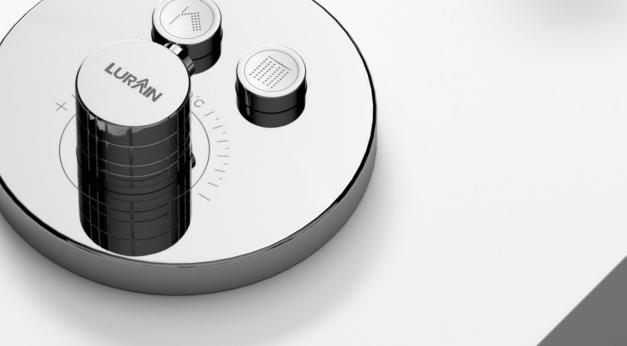

# THE MODERN STYLE SHOWER DESIGN IS STYLISH AND VISUALLY PLEASING

The modern style shower design is stylish and visually pleasing. Choose classic chrome champagne finishes that are subtle and expressive, and they achieve the harmonious overall appearance of the bathroom.

With just a gentle push, you can choose your preferred shower mode and enjoy your private shower moments. Easy to operate, ergonomically designed, and integrated with the shower head.

魅影系列