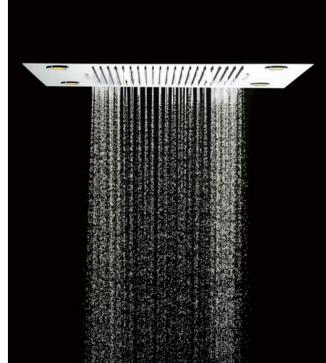

# THE MODERN STYLE SHOWER DESIGN IS STYLISH AND VISUALLY PLEASING

The modern style shower design is stylish and visually pleasing. Choose classic chrome champagne finishes that are subtle and expressive, and they achieve the harmonious overall appearance of the bathroom.

With just a gentle push, you can choose your preferred shower mode and enjoy your private shower moments. Easy to operate, ergonomically designed, and integrated with the shower head.

幻影系列