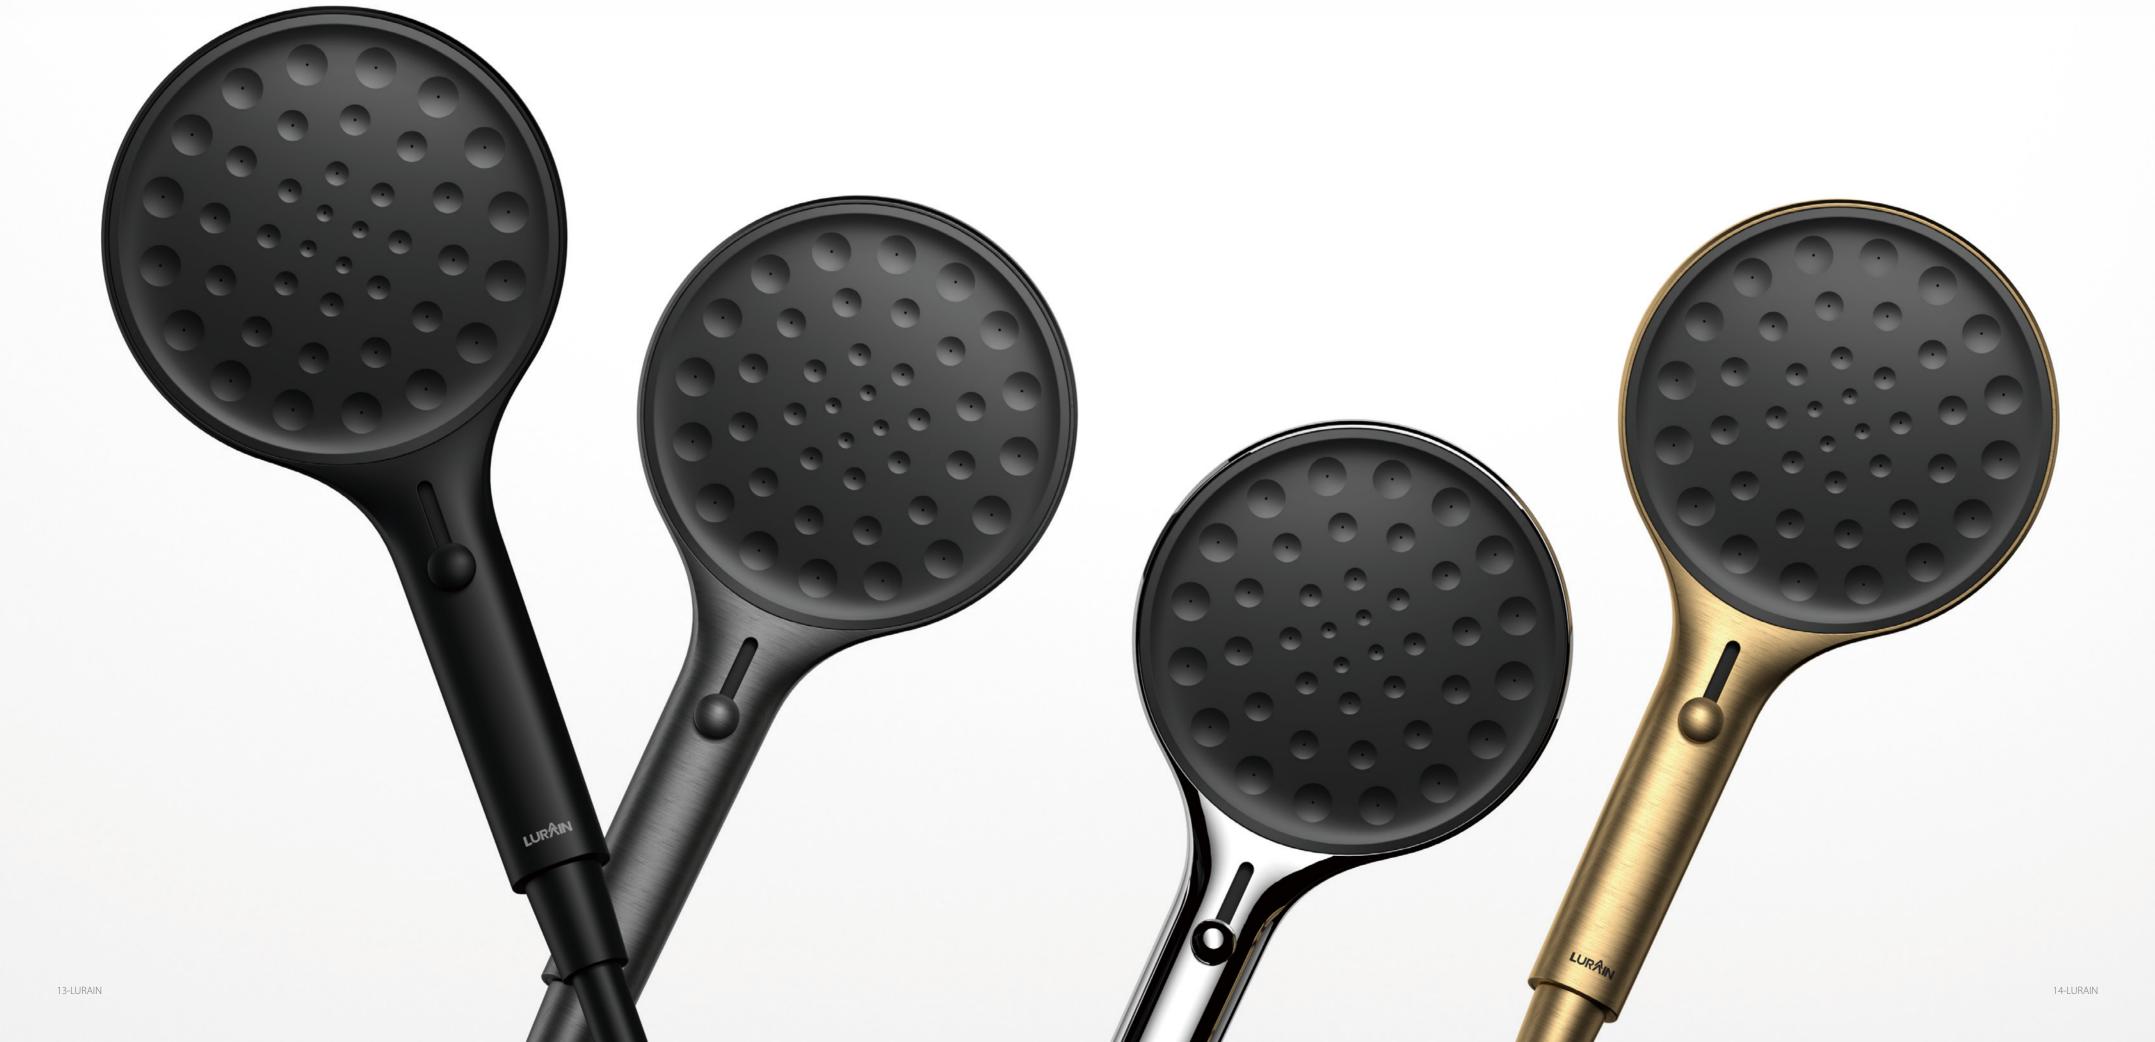

# 

Lurain the everyday home apart. Simple but do not lose warmth, practical but do not lose interest -- this brand new bathroom hardware series realized the perfect unity of function and design, suitable for any bathroom.

The combination of the two elements creates a strong visual impact for Lurain: the lightness of the natural shape and the charm of the modern design. This kind of perfect confluence, suit the style that any household decorates. These include interiors that feature straight lines and geometric shapes.