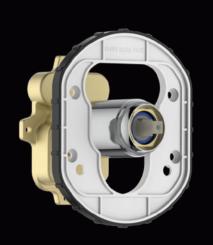

### BASIN BOX SYSTEM

FROM LURAIN BOX-PRO

REPLACEABLE VALVE ELEMENTS WITH DIFFERENT FUNCTIONS: SINGLE HANDLE PANEL, CONSTANT TEMPERATURE PANEL, 100% FACTORY TEST

Lurain the everyday home apart. Simple but do not lose warmth, practical but do not lose interest -- this brand new bathroom hardware series realized the perfect unity of function and design, suitable for any bathroom.

# IN-WALL BASIN BOX SYSTEM

FROM LURAIN BOX-PRO

REPLACEABLE VALVE ELEMENTS
WITH DIFFERENT FUNCTIONS:
SINGLE HANDLE PANEL,
CONSTANT TEMPERATURE PANEL,
100% FACTORY TEST

Lurain the everyday home apart. Simple but do not lose warmth, practical but do not lose interest -- this brand new bathroom hardware series realized the perfect unity of function and design, suitable for any bathroom.

### EASY TO INSTALL UNIVERSAL VALVE ELEMENT, SUITABLE FOR ALL TYPES OF SHOWER PANELS OF LURAIN