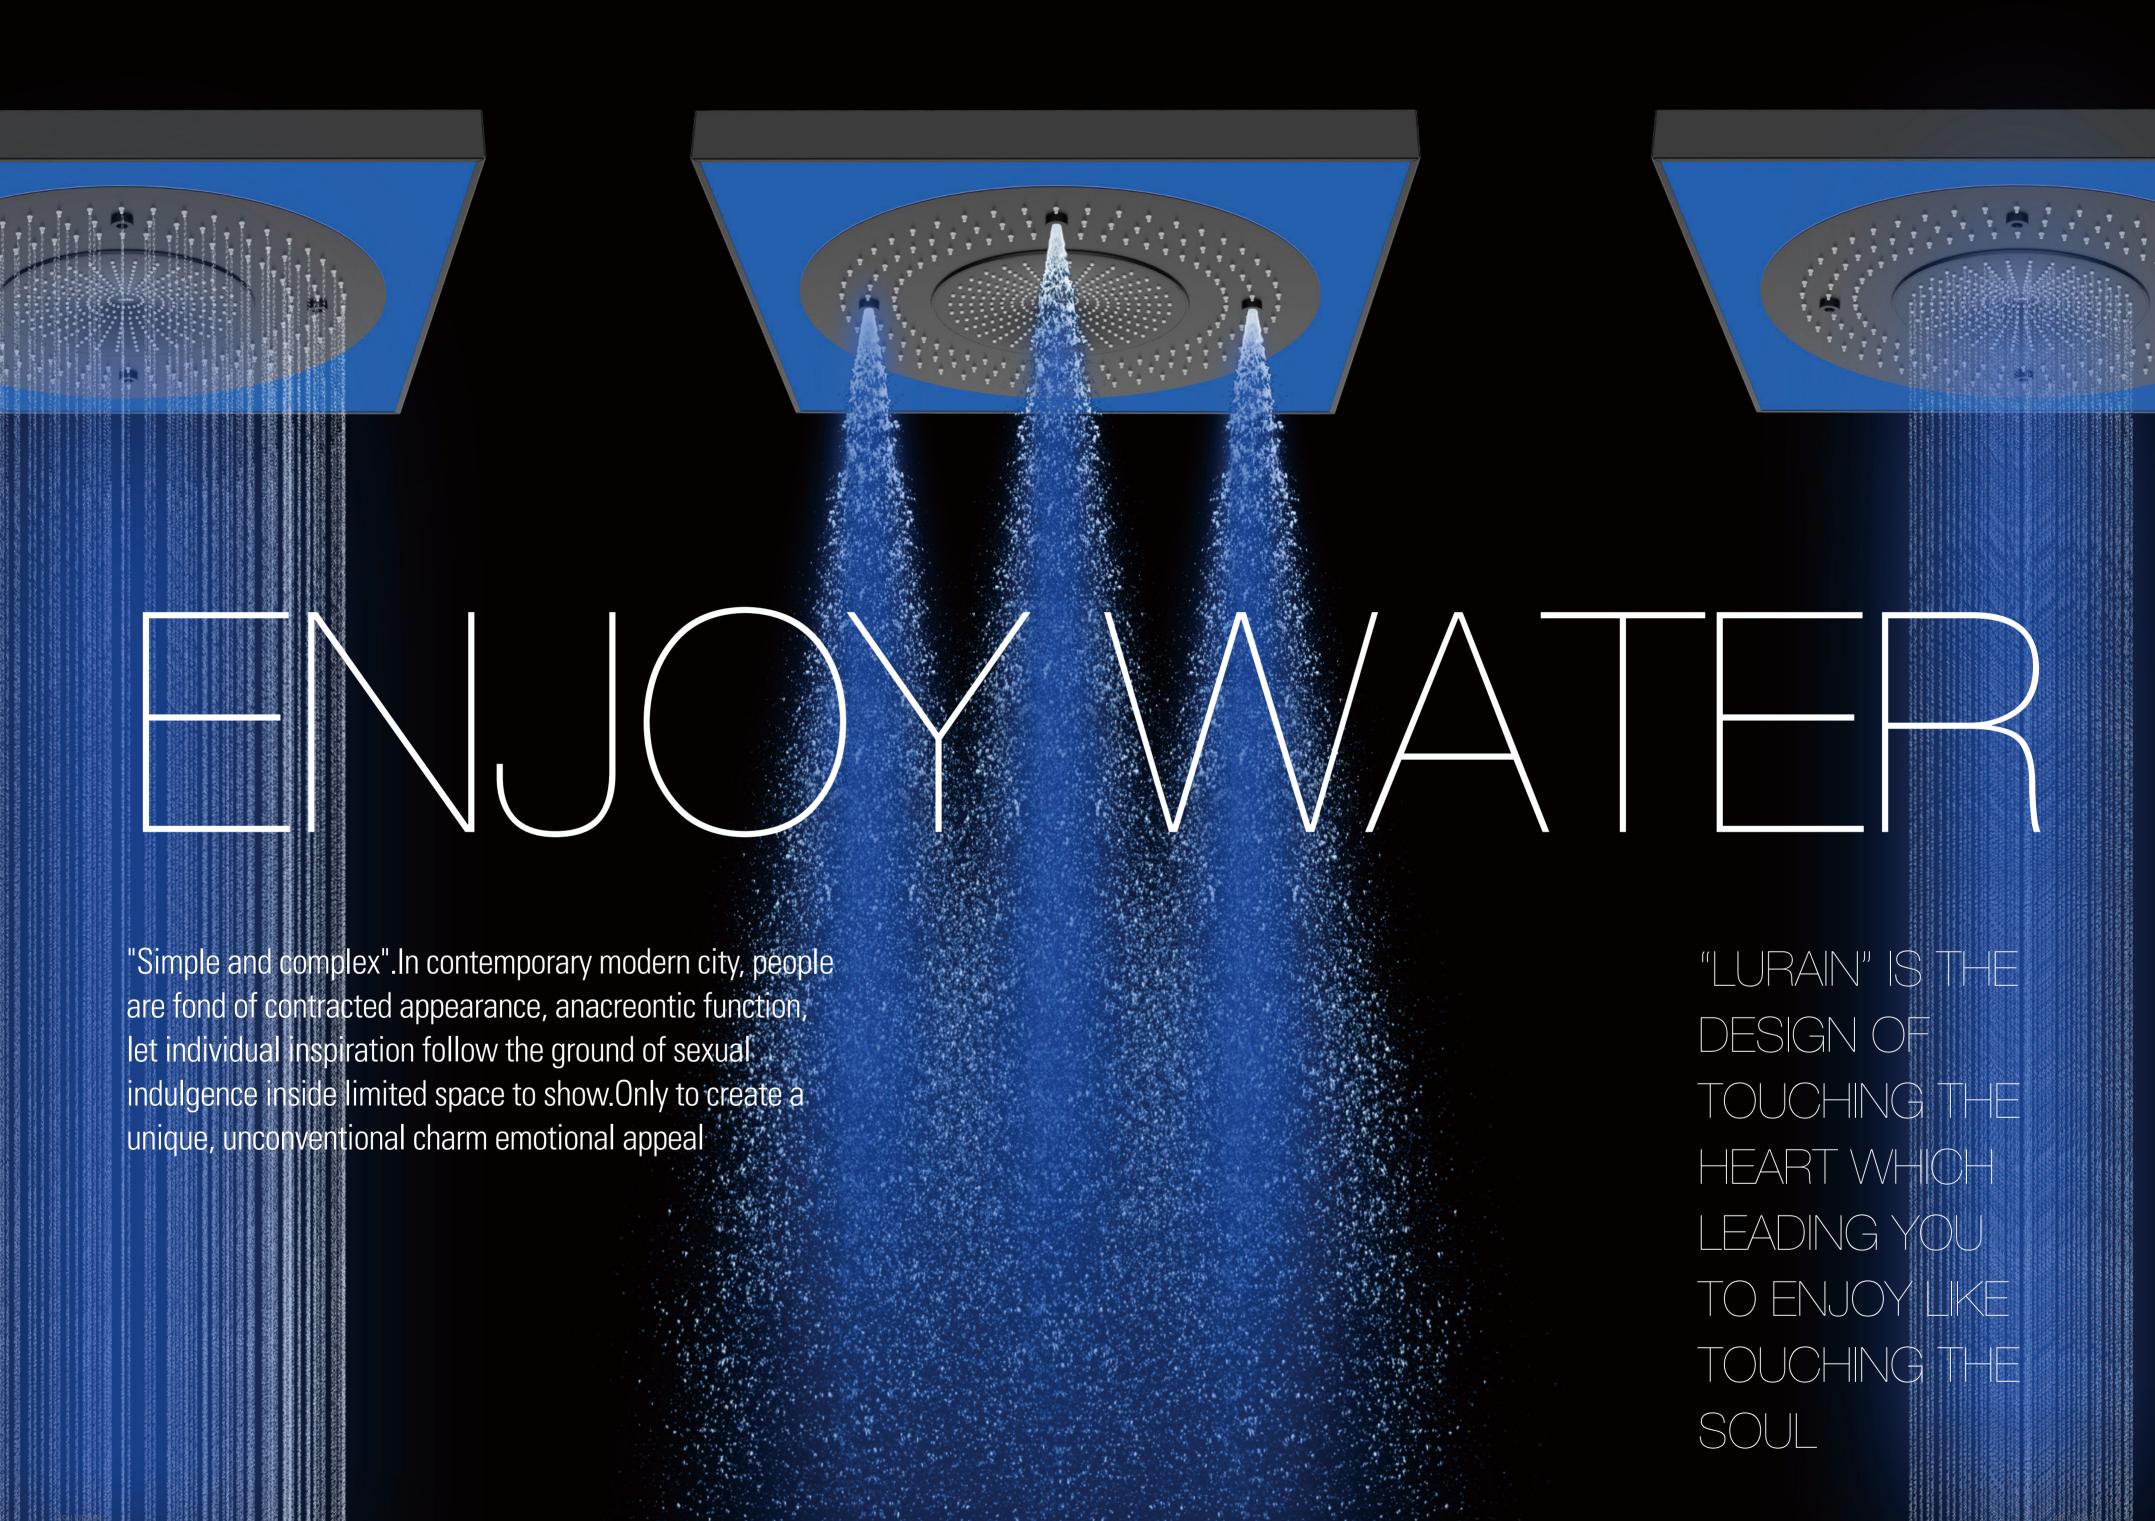

### THE UNIVERSAL SOLUTION

"Simple and complex".In contemporary modern city, people are fond of contracted appearance, anacreontic function, let individual inspiration follow the ground of sexual indulgence inside limited space to show.

Only to create a unique, unconventional charm emotional appeal

"LURAIN" IS THE DESIGN OF TOUCHING THE HEART WHICH LEADING YOU TO ENJOY LIKE TOUCHING THE SOUL

Create elegant modeling, free from the shackles of fashion, become a symbol of fashion taste.