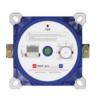

### IN-WALL LARGE FLOW SHOWER BOX SYSTEM

FROM LURAIN BOX-PRO

EASY TO INSTALL UNIVERSAL VALVE ELEMENT, SUITABLE FOR ALL TYPES OF SHOWER PANELS OF LURAIN

THE UNIVERSAL SOLUTION
FOR THE NEEDS OF TOMORROW