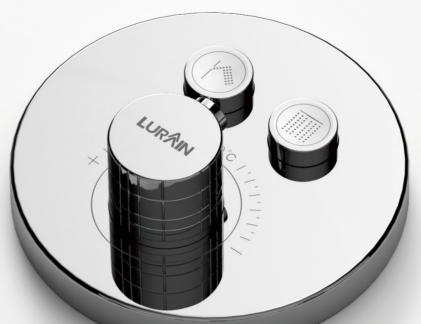

# THE MODERN STYLE SHOWER DESIGN IS STYLISH AND VISUALLY PLEASING

The modern style shower design is stylish and visually pleasing. Choose classic chrome champagne finishes that are subtle and expressive, and they achieve the harmonious overall appearance of the bathroom.

With just a gentle push, you can choose your preferred shower mode and enjoy your private shower moments. Easy to operate, ergonomically designed, and integrated with the shower head.

魅影系列