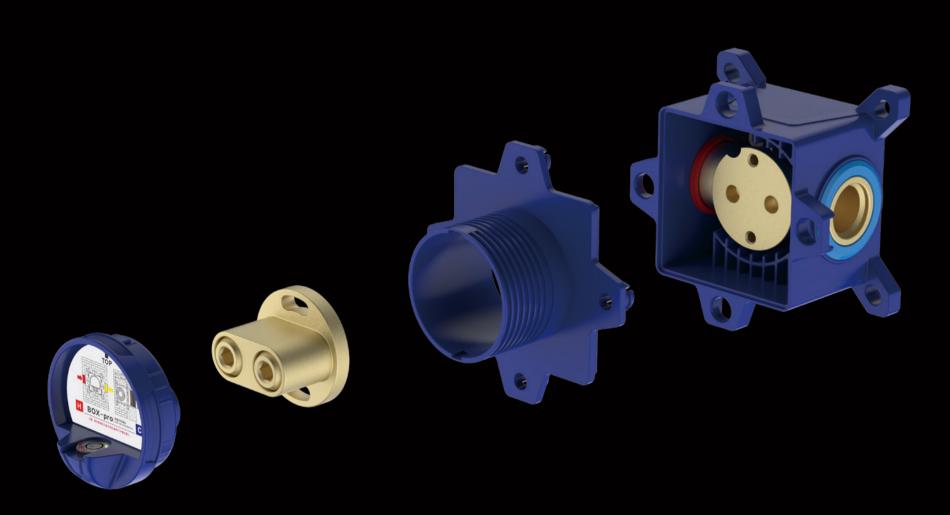

# IN-WALL SHOWER BOX SYSTEM

FROM LURAIN BOX-PRO

THE UNIVERSAL SOLUTION
FOR THE NEEDS OF TOMORROW

EASY TO INSTALL UNIVERSAL VALVE ELEMENT, SUITABLE FOR ALL TYPES OF SHOWER PANELS OF LURAIN

FUNCTIONS: SINGLE
HANDLE PANEL, CONSTANT
TEMPERATURE PANEL, 100%
FACTORY TEST

### BASIN BOX SYSTEM

FROM LURAIN BOX-PRO

REPLACEABLE VALVE ELEMENTS WITH DIFFERENT FUNCTIONS: SINGLE HANDLE PANEL, CONSTANT TEMPERATURE PANEL, 100% FACTORY TEST

Lurain the everyday home apart. Simple but do not lose warmth, practical but do not lose interest -- this brand new bathroom hardware series realized the perfect unity of function and design, suitable for any bathroom.

# IN-WALL BASIN BOX SYSTEM

FROM LURAIN BOX-PRO

REPLACEABLE VALVE ELEMENTS
WITH DIFFERENT FUNCTIONS:
SINGLE HANDLE PANEL,
CONSTANT TEMPERATURE PANEL,
100% FACTORY TEST

Lurain the everyday home apart. Simple but do not lose warmth, practical but do not lose interest -- this brand new bathroom hardware series realized the perfect unity of function and design, suitable for any bathroom.

### EASY TO INSTALL UNIVERSAL VALVE ELEMENT, SUITABLE FOR ALL TYPES OF SHOWER PANELS OF LURAIN