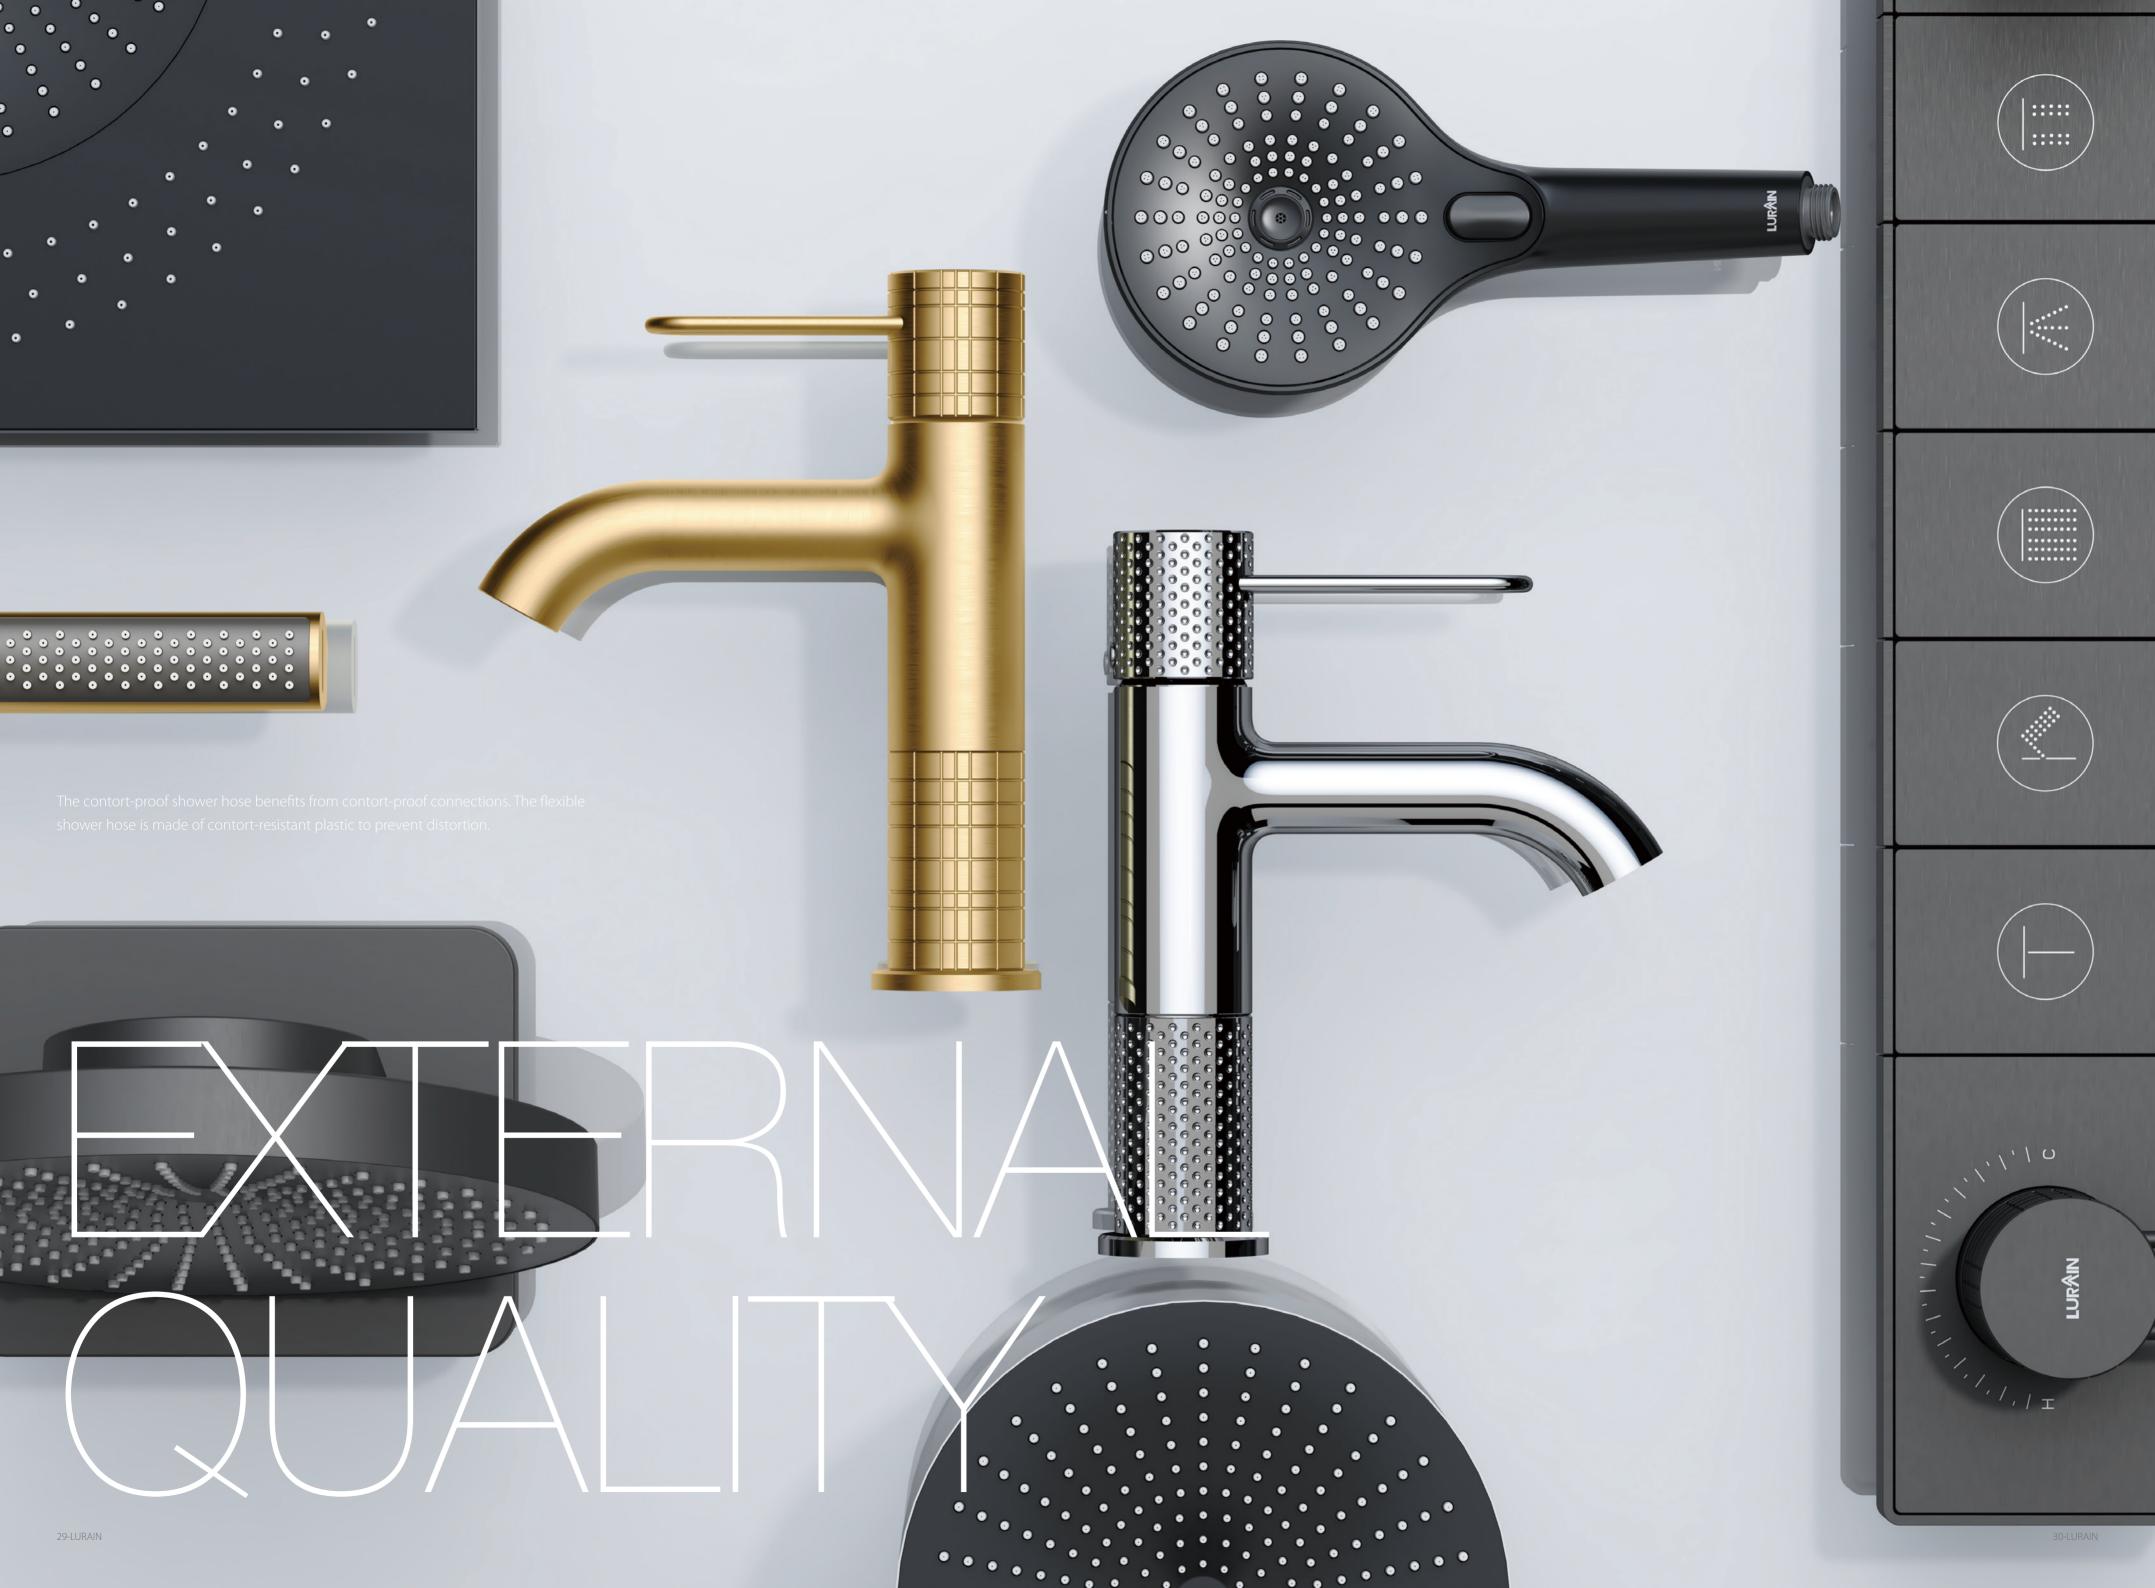

# PERFECT COMFORT SUITS ALL KINDS OF FIGURES.THE HEIGHT AND ANGLE OF THE HOLDING SPRINKLER STAND ARE EASY TO ADJUST.

The contort-proof shower hose benefits from contort-proof connections. The flexible shower hose is made of contort-resistant plastic to prevent distortion.