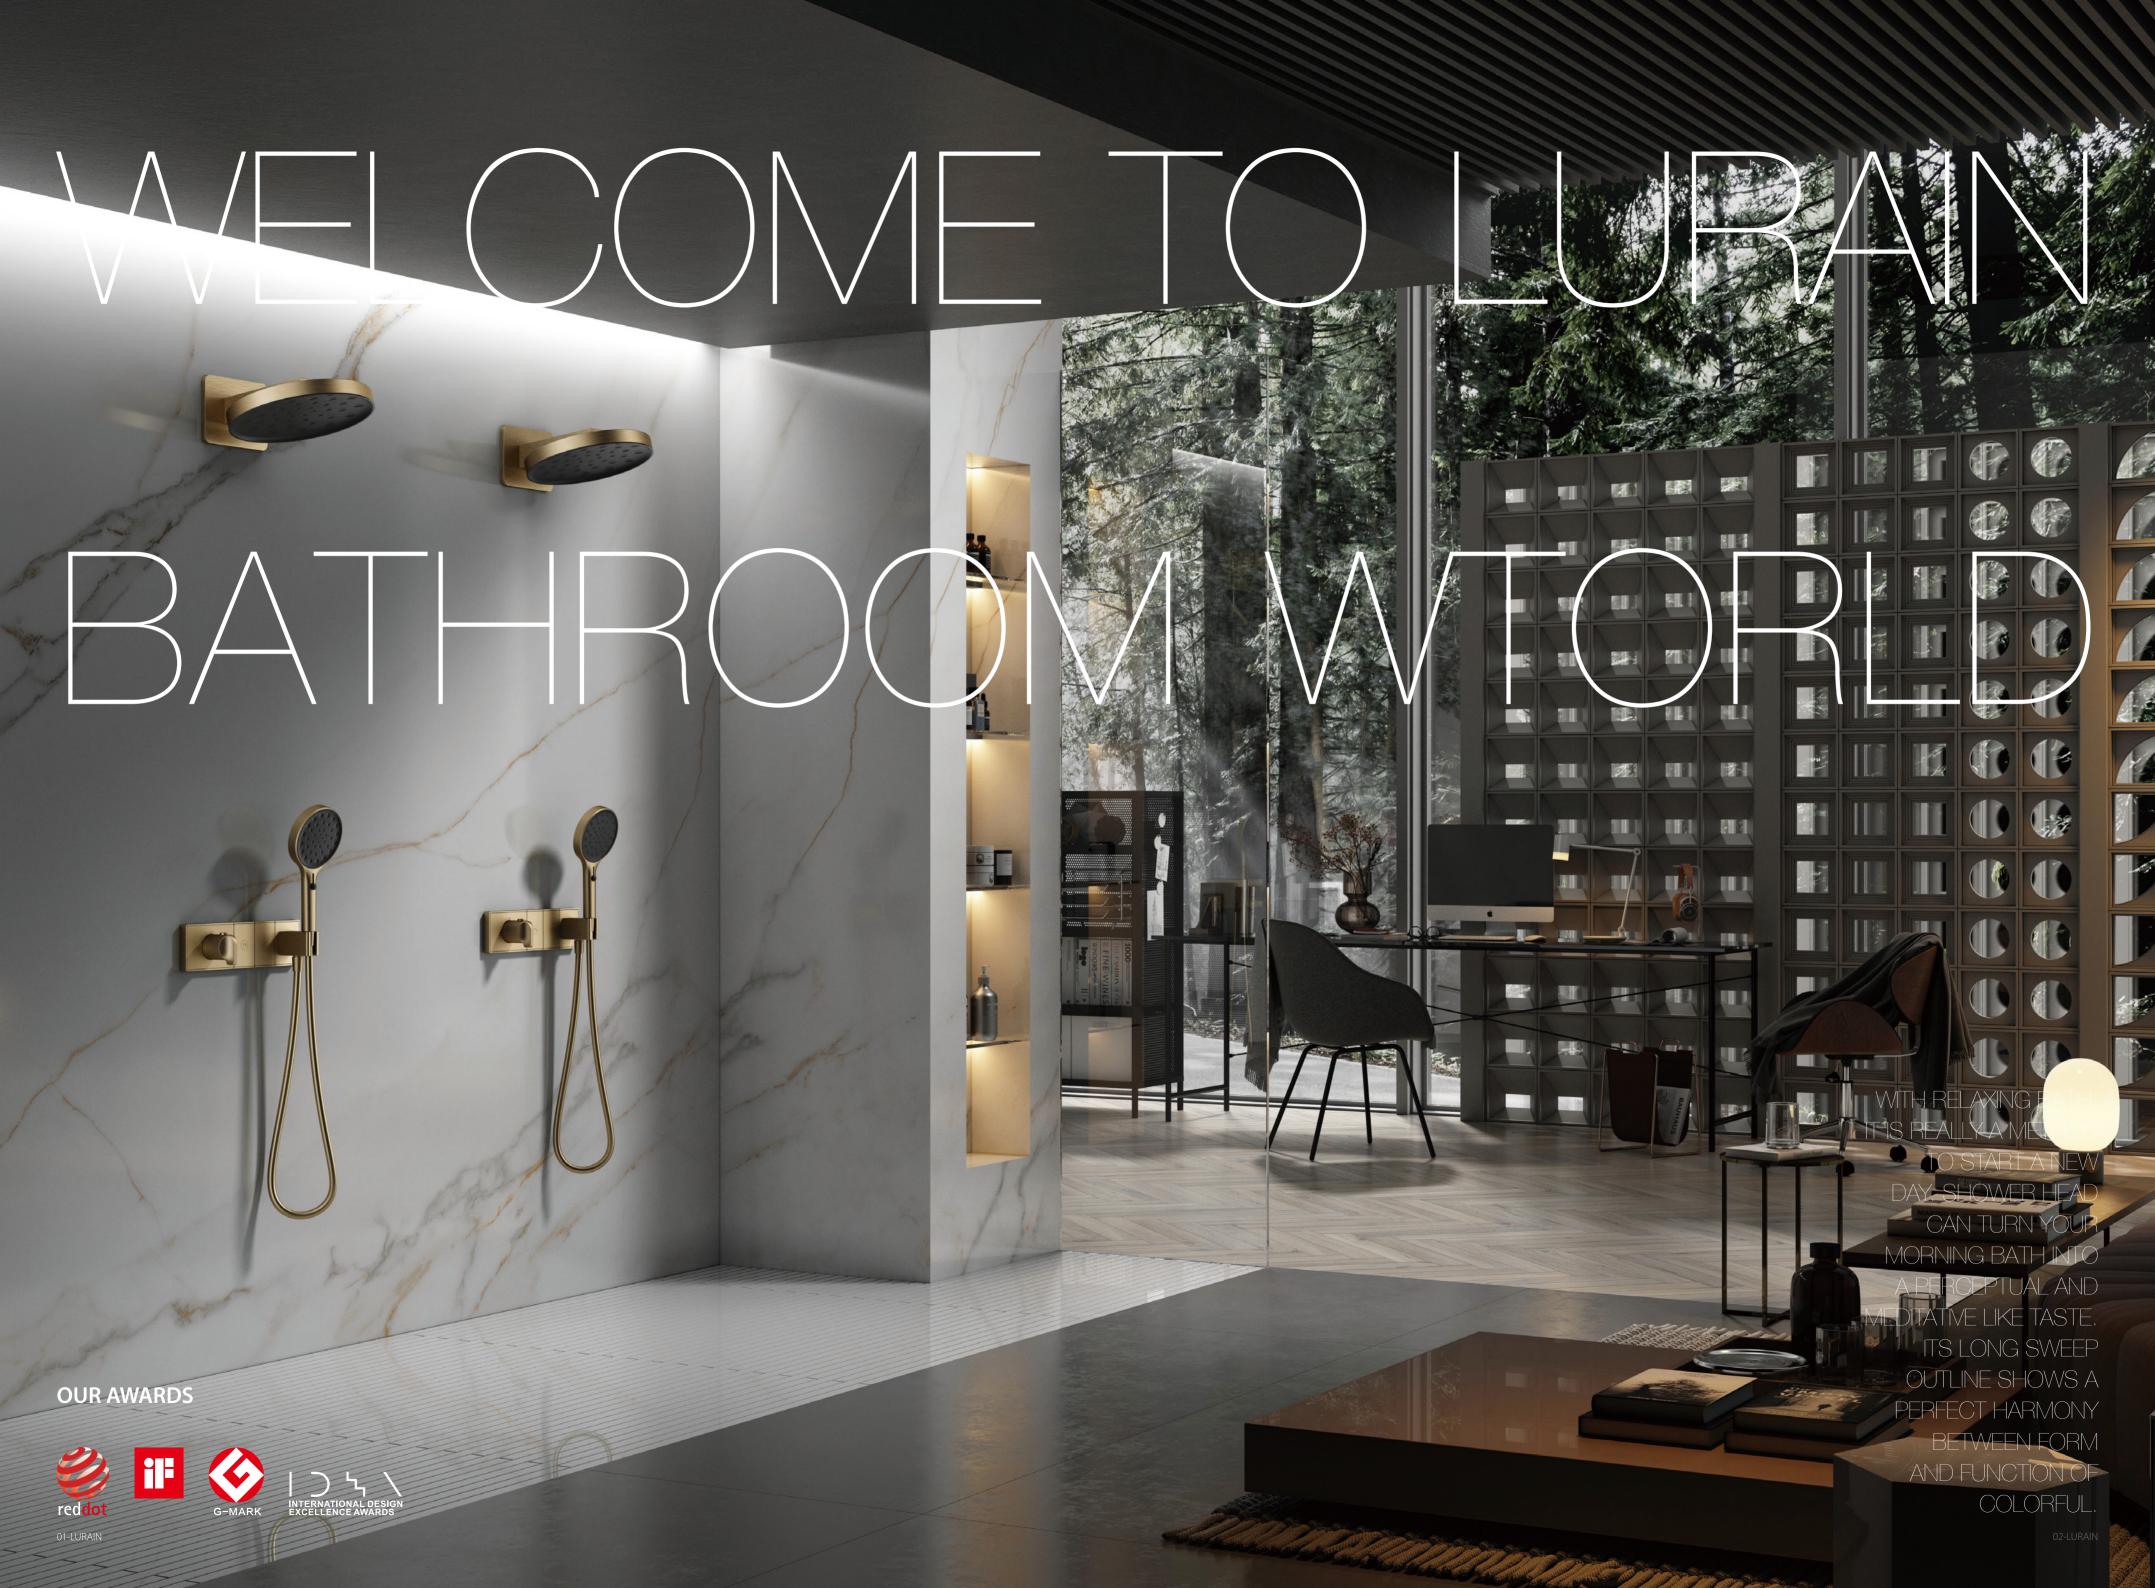

A shower after exercise will refresh your body and relieve fatigue. In the evening, it will release all the pressure in your comfort to relax your body and mind. You can feel it at your fingertips, this is exactly the flow you need.

# PERFECT COMFORT SUITS ALL KINDS OF FIGURES.THE HEIGHT AND ANGLE OF THE HOLDING SPRINKLER STAND ARE EASY TO ADJUST.

The contort-proof shower hose benefits from contort-proof connections. The flexible shower hose is made of contort-resistant plastic to prevent distortion.