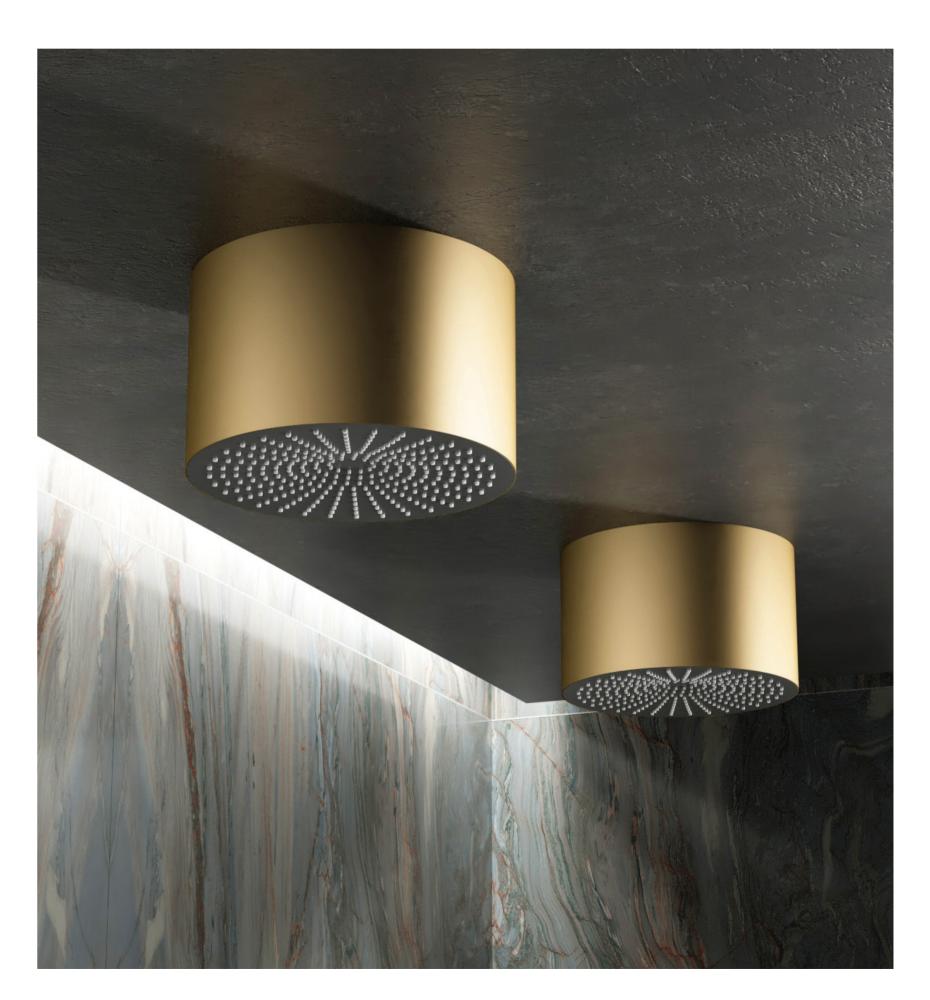

# PERFECT COMFORT SUITS ALL KINDS OF FIGURES.THE HEIGHT AND ANGLE OF THE HOLDING SPRINKLER STAND ARE EASY TO ADJUST.

The contort-proof shower hose benefits from contort-proof connections. The flexible shower hose is made of contort-resistant plastic to prevent distortion.

# THE MODERN STYLE SHOWER DESIGN IS STYLISH AND VISUALLY PLEASING

The modern style shower design is stylish and visually pleasing. Choose classic chrome champagne finishes that are subtle and expressive, and they achieve the harmonious overall appearance of the bathroom.

With just a gentle push, you can choose your preferred shower mode and enjoy your private shower moments. Easy to operate, ergonomically designed, and integrated with the shower head.

幻影系列