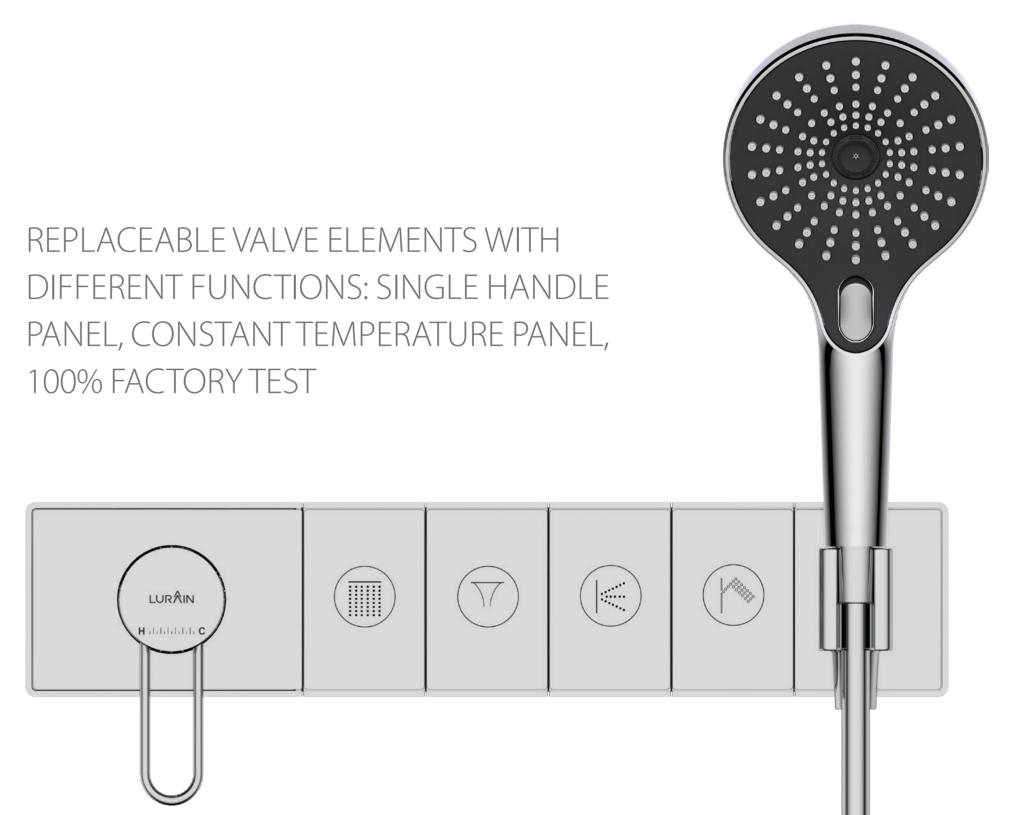

# IN-WALL SHOWER BOX SYSTEM

FROM LURAIN BOX-PRO

THE UNIVERSAL SOLUTION
FOR THE NEEDS OF TOMORROW

EASY TO INSTALL UNIVERSAL VALVE ELEMENT, SUITABLE FOR ALL TYPES OF SHOWER PANELS OF LURAIN

FUNCTIONS: SINGLE
HANDLE PANEL, CONSTANT
TEMPERATURE PANEL, 100%
FACTORY TEST

### BASIN BOX SYSTEM

FROM LURAIN BOX-PRO

REPLACEABLE VALVE ELEMENTS WITH DIFFERENT FUNCTIONS: SINGLE HANDLE PANEL, CONSTANT TEMPERATURE PANEL, 100% FACTORY TEST

Lurain the everyday home apart. Simple but do not lose warmth, practical but do not lose interest -- this brand new bathroom hardware series realized the perfect unity of function and design, suitable for any bathroom.

# IN-WALL BASIN BOX SYSTEM

FROM LURAIN BOX-PRO

REPLACEABLE VALVE ELEMENTS
WITH DIFFERENT FUNCTIONS:
SINGLE HANDLE PANEL,
CONSTANT TEMPERATURE PANEL,
100% FACTORY TEST

Lurain the everyday home apart. Simple but do not lose warmth, practical but do not lose interest -- this brand new bathroom hardware series realized the perfect unity of function and design, suitable for any bathroom.